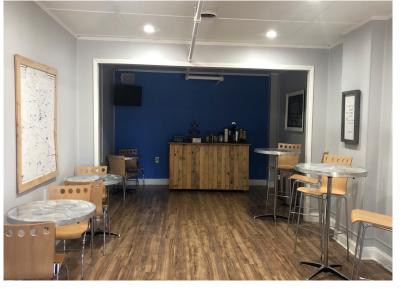

|
| AVAILABLE SF     | 728 – 9,469 SF                           |
| AVAILABLE SF     | 728 – 9,469 SF                           |



### 112 East Jones St. Fuquay-Varina, NC

#### **Commercial Suite Available for Lease**

- Approximately 728 9,469 sf available in Nov. 2024
- Sub-division into smaller space may be possible
- **Corner suite** of the building
- Situated in the heart of **Downtown Fuquay**

#### **Rental Terms**

- Monthly rent starting from \$9.50 NNN
- Estimated TICAM of \$1.11 psf
- Utilities are included in TICAM
- Available lease term from 1 to 2 years
- Available beginning Nov 1<sup>st</sup>, 2024





### **Location Overview**





## Location Overview – Downtown Fuquay



### Floor Plan – 112 East Jones St.





### **Interior Photos**