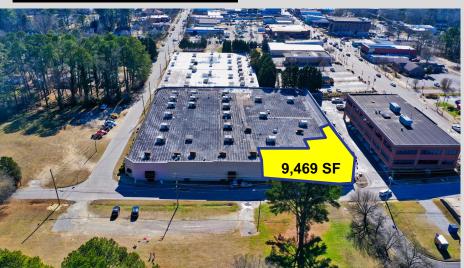

#### **Jones Street Warehouse**

High House Capital is pleased to exclusively present the opportunity to lease an approximate **9,469 square foot corner** space at **the Jones Street Warehouse** in the heart of Downtown Fuquay-Varina,

NC. This prime location offers excellent visibility and access,
situated in a vibrant and growing community. The suite is located within a larger building.

| PROPERTY DETAILS |                                          |
|------------------|------------------------------------------|
| ADDRESS          | 112-118 E. Jones St.<br>Fuquay, NC 27526 |
| MUNICIPALITY     | Wake County                              |
| PARCEL REID      | 0069221                                  |
| AVAILABLE SF     | 728 – 9,469 SF                           |
| AVAILABLE SF     | 728 – 9,469 SF                           |

#### **Commercial Suite Available for Lease**

- Approximately 728 9,469 sf available in Nov. 2024
- Sub-division into smaller space may be possible
- **Corner suite** of the building
- Situated in the heart of **Downtown Fuquay**