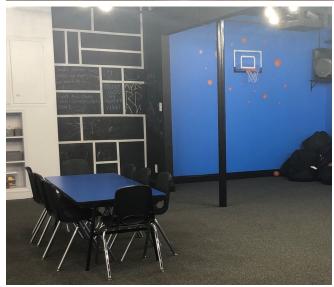

|
| AVAILABLE SF     | 728 – 9,469 SF                           |
| AVAILABLE SF     | 728 – 9,469 SF                           |



### 112 East Jones St. Fuquay-Varina, NC

#### **Commercial Suite Available for Lease**

- Approximately 728 9,469 sf available in Nov. 2024
- Sub-division into smaller space may be possible
- **Corner suite** of the building
- Situated in the heart of **Downtown Fuquay**

#### **Rental Terms**

- Monthly rent starting from \$9.50 NNN
- Estimated TICAM of \$1.11 psf
- Utilities are included in TICAM
- Available lease term from 1 to 2 years
- Available beginning Nov 1<sup>st</sup>, 2024





### **Location Overview**





## Location Overview – Downtown Fuquay



### Floor Plan – 112 East Jones St.





### **Interior Photos**