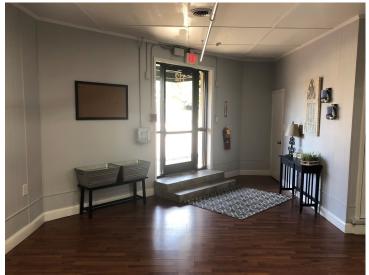

|
| AVAILABLE SF     | 728 – 9,469 SF                           |
| AVAILABLE SF     | 728 – 9,469 SF                           |



### 112 East Jones St. Fuquay-Varina, NC

#### **Commercial Suite Available for Lease**

- Approximately 728 9,469 sf available in Nov. 2024
- Sub-division into smaller space may be possible
- **Corner suite** of the building
- Situated in the heart of **Downtown Fuquay**

#### **Rental Terms**

- Monthly rent starting from \$9.50 NNN
- Estimated TICAM of \$1.11 psf
- Utilities are included in TICAM
- Available lease term from 1 to 2 years
- Available beginning Nov 1<sup>st</sup>, 2024





### **Location Overview**





## Location Overview – Downtown Fuquay



### Floor Plan – 112 East Jones St.





### **Interior Photos**