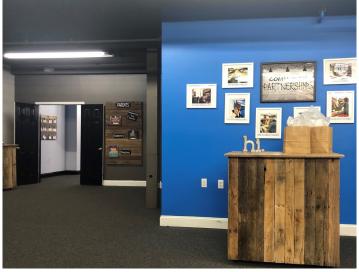

|
| AVAILABLE SF     | 728 – 9,469 SF                           |
| AVAILABLE SF     | 728 – 9,469 SF                           |



### 112 East Jones St. Fuquay-Varina, NC

#### **Commercial Suite Available for Lease**

- Approximately 728 9,469 sf available in Nov. 2024
- Sub-division into smaller space may be possible
- **Corner suite** of the building
- Situated in the heart of **Downtown Fuquay**

#### **Rental Terms**

- Monthly rent starting from \$9.50 NNN
- Estimated TICAM of \$1.11 psf
- Utilities are included in TICAM
- Available lease term from 1 to 2 years
- Available beginning Nov 1<sup>st</sup>, 2024





### **Location Overview**





## Location Overview – Downtown Fuquay



### Floor Plan – 112 East Jones St.





### **Interior Photos**