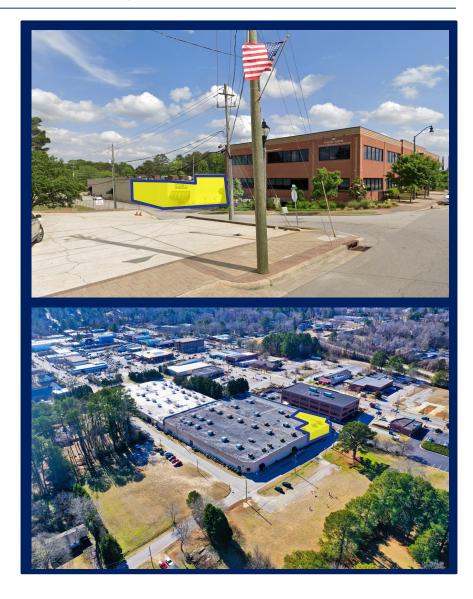

#### **Jones Street Warehouse**

High House Capital is pleased to exclusively present the opportunity to lease an approximate **9,469 square foot corner** space at **the Jones Street Warehouse** in the heart of Downtown Fuquay-Varina,

NC. This prime location offers excellent visibility and access,
situated in a vibrant and growing community. The suite is located within a larger building.

| PROPERTY DETAILS |                                          |
|------------------|------------------------------------------|
| ADDRESS          | 112-118 E. Jones St.<br>Fuquay, NC 27526 |
| MUNICIPALITY     | Wake County                              |
| PARCEL REID      | 0069221                                  |
| AVAILABLE SF     | 728 – 9,469 SF                           |
| AVAILABLE SF     | 728 – 9,469 SF                           |

#### **Commercial Suite Available for Lease**

- Approximately 728 9,469 sf available in Nov. 2024
- Sub-division into smaller space may be possible
- **Corner suite** of the building
- Situated in the heart of **Downtown Fuquay**