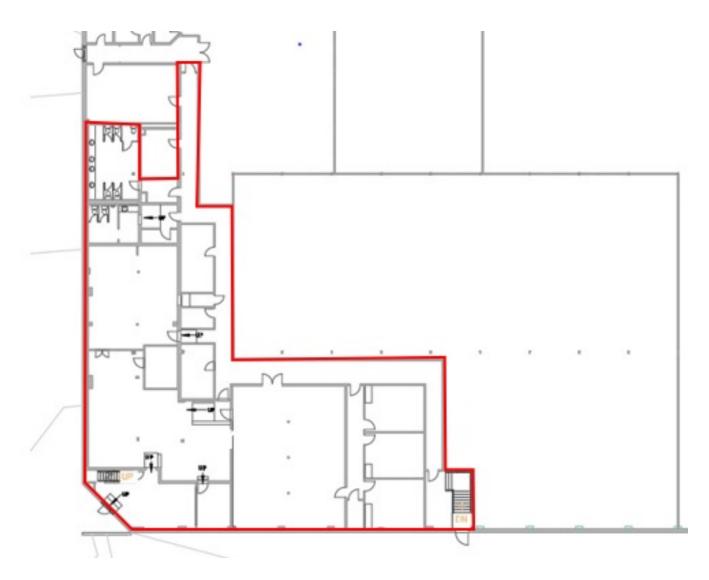

PARCEL REID      | 0069221                                  |
| AVAILABLE SF     | 728 – 9,469 SF                           |
| AVAILABLE SF     | 728 – 9,469 SF                           |



### 112 East Jones St. Fuquay-Varina, NC

#### **Commercial Suite Available for Lease**

- Approximately 728 9,469 sf available in Nov. 2024
- Sub-division into smaller space may be possible
- **Corner suite** of the building
- Situated in the heart of **Downtown Fuquay**

#### **Rental Terms**

- Monthly rent starting from \$9.50 NNN
- Estimated TICAM of \$1.11 psf
- Utilities are included in TICAM
- Available lease term from 1 to 2 years
- Available beginning Nov 1<sup>st</sup>, 2024





### **Location Overview**





## Location Overview – Downtown Fuquay



### Floor Plan – 112 East Jones St.





### **Interior Photos**