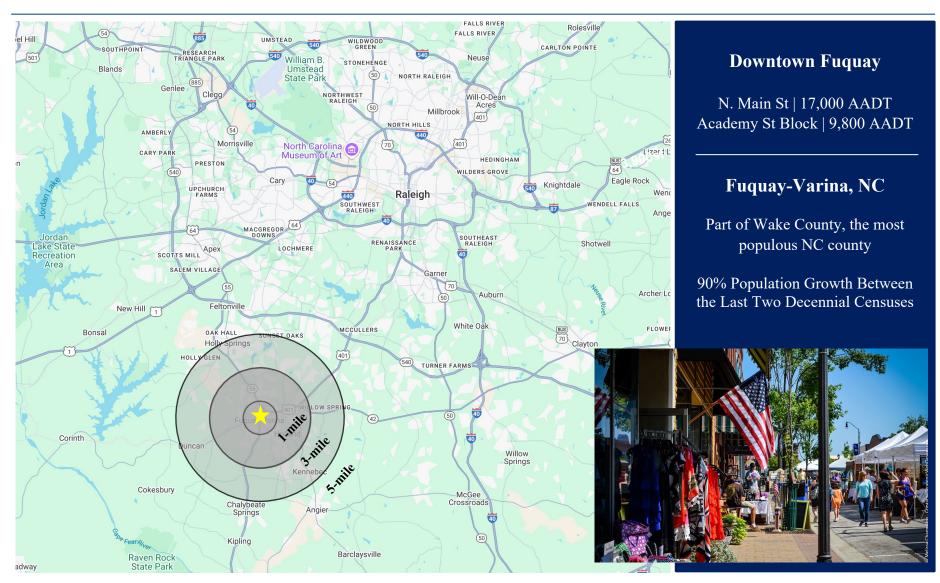

uquay, NC 27526 |
| MUNICIPALITY     | Wake County                              |
| PARCEL REID      | 0069221                                  |
| AVAILABLE SF     | 728 – 9,469 SF                           |
| AVAILABLE SF     | 728 – 9,469 SF                           |



### 112 East Jones St. Fuquay-Varina, NC

#### **Commercial Suite Available for Lease**

- Approximately 728 9,469 sf available in Nov. 2024
- Sub-division into smaller space may be possible
- **Corner suite** of the building
- Situated in the heart of **Downtown Fuquay**

#### **Rental Terms**

- Monthly rent starting from \$9.50 NNN
- Estimated TICAM of \$1.11 psf
- Utilities are included in TICAM
- Available lease term from 1 to 2 years
- Available beginning Nov 1<sup>st</sup>, 2024





### **Location Overview**





## Location Overview – Downtown Fuquay



### Floor Plan – 112 East Jones St.





### **Interior Photos**