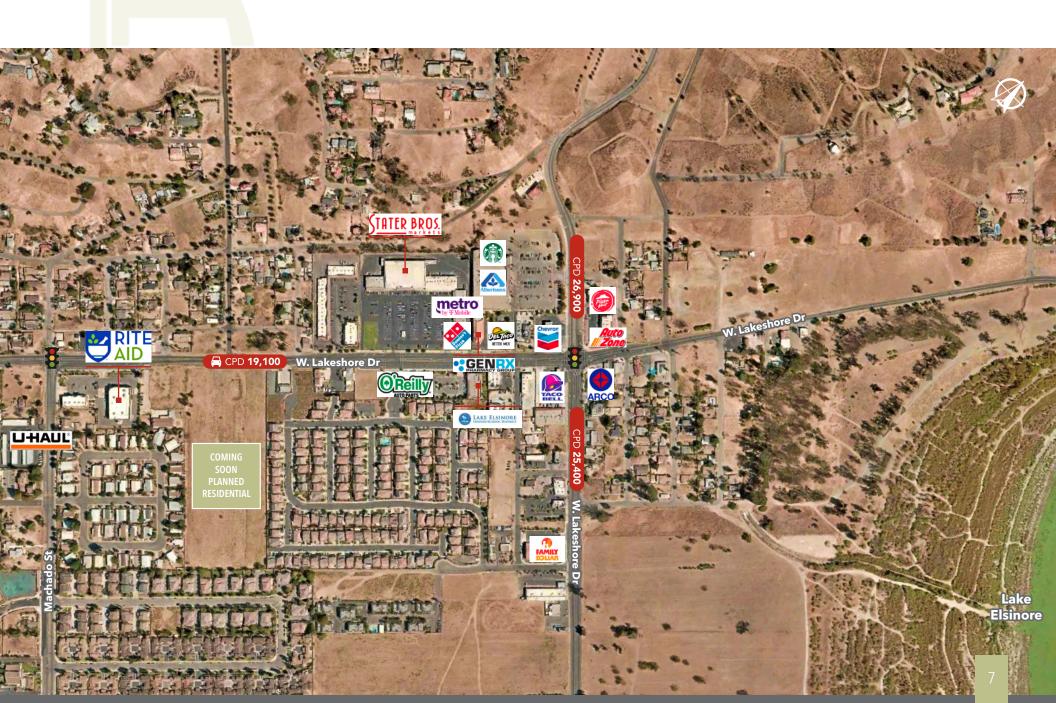

## **AERIAL PHOTOS**

#### **PROPERTY HIGHLIGHTS**

Approx. 1.00 acre Out-lot pad - Drive Through Permitted

Maximum 6,000 sq.ft. allowed with drive-thru

**Excellent Development Opportunity** 

APN# 378-290-015

Less than 1 mile from Lake Elsinore's Launch pointe (www.launch-pointe.com)

Signalize intersection

New 400 single family home community under development nearby

Located at the heart of a high growth trade area with multiple new residential and commercial coming soon

Within a 5 miles radius of more than 76,000 people, with an average household income of \$ 97,792

Anchor by Stater Bros 95% occupied shopping plaza

## **NEARBY AMENITIES**