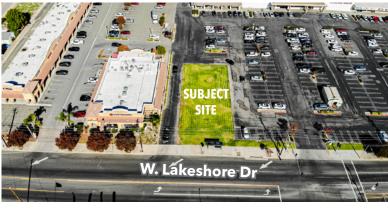

## LAKESHORE VILLAGE - DRIVE-THRU PAD AVAILABLE

16758 LAKESHORE DR, LAKE ELSINORE, CA 92530

OFFERING MEMORANDUM



Raffaele Suprano

2152 Dupont Drive #215 Irvine, California 92612, United States Telephone: (949) 339-8918

## **AERIAL PHOTOS**













#### **PROPERTY HIGHLIGHTS**



Approx. 1.00 acre Out-lot pad - Drive Through Permitted

Maximum 6,000 sq.ft. allowed with drive-thru

**Excellent Development Opportunity** 

APN# 378-290-015

Less than 1 mile from Lake Elsinore's Launch pointe (www.launch-pointe.com)

Signalize intersection

New 400 single family home community under development nearby

Located at the heart of a high growth trade area with multiple new residential and commercial coming soon

Within a 5 miles radius of more than 76,000 people, with an average household income of \$ 97,792

Anchor by Stater Bros 95% occupied shopping plaza





## **DEMOGRAPHICS**



| _                        |          |          |          |
|--------------------------|----------|----------|----------|
|