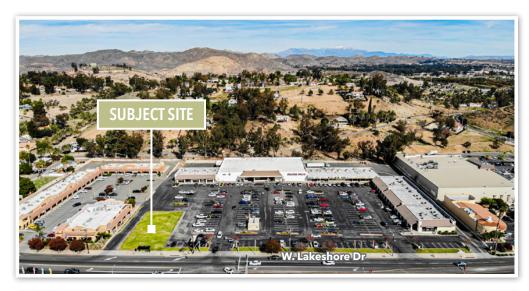

ELSINORE, CA 92530

OFFERING MEMORANDUM



Raffaele Suprano

2152 Dupont Drive #215 Irvine, California 92612, United States Telephone: (949) 339-8918

## **AERIAL PHOTOS**













#### **PROPERTY HIGHLIGHTS**



Approx. 1.00 acre Out-lot pad - Drive Through Permitted

Maximum 6,000 sq.ft. allowed with drive-thru

**Excellent Development Opportunity** 

APN# 378-290-015

Less than 1 mile from Lake Elsinore's Launch pointe (www.launch-pointe.com)

Signalize intersection

New 400 single family home community under development nearby

Located at the heart of a high growth trade area with multiple new residential and commercial coming soon

Within a 5 miles radius of more than 76,000 people, with an average household income of \$ 97,792

Anchor by Stater Bros 95% occupied shopping plaza





## **DEMOGRAPHICS**



| _                        |          |          |          |
|--------------------------|----------|----------|----------|
|                          | 1 Miles  | 3 Miles  | 3 Miles  |
| 2022 POPULATION          |          |          |          |
| Population               | 11,371   | 45,826   | 76,582   |
| Households               | 3,563    | 13,747   | 22,941   |
| Families                 | 2,740    | 10,728   | 17,850   |
| Average Household Size   | 3.18     | 3.33     | 3.33     |
| Median Age               | 29.8     | 31.7     | 32.4     |
| Median Household Income  | \$58,766 | \$72,562 | \$77,452 |
| Average Household Income | \$73,367 | \$91,465 | \$97,792 |





## SITE PLAN







# **LOCATION MAP**







### **REGIONAL MAP**











#### LAK