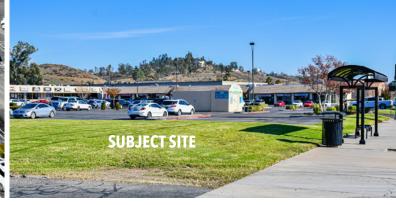

## **AERIAL PHOTOS**

#### **PROPERTY HIGHLIGHTS**

Approx. 1.00 acre Out-lot pad - Drive Through Permitted

Maximum 6,000 sq.ft. allowed with drive-thru

**Excellent Development Opportunity** 

APN# 378-290-015

Less than 1 mile from Lake Elsinore's Launch pointe (www.launch-pointe.com)