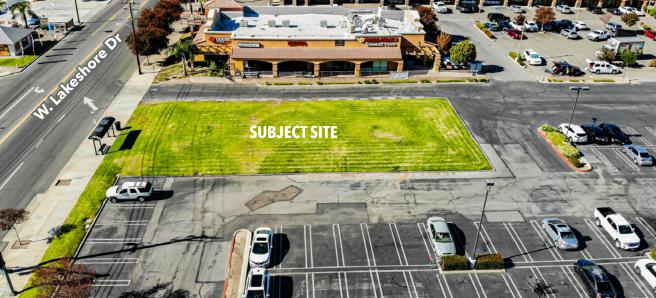

## LAKESHORE VILLAGE - DRIVE-THRU PAD AVAILABLE

16758 LAKESHORE DR, LAKE ELSINORE, CA 92530

OFFERING MEMORANDUM



Raffaele Suprano

2152 Dupont Drive #215 Irvine, California 92612, United States Telephone: (949) 339-8918

## **AERIAL PHOTOS**













#### **PROPERTY HIGHLIGHTS**



Approx. 1.00 acre Out-lot pad - Drive Through Permitted

Maximum 6,000 sq.ft. allowed with drive-thru

**Excellent Development Opportunity** 

APN# 378-290-015

Less than 1 mile from Lake Elsinore's Launch pointe (www.launch-pointe.com)

Signalize intersection

New 400 single family home community under development nearby

Located at the heart of a high growth trade area with multiple new residential and commercial coming soon

Within a 5 miles radius of more than 76,000 people, with an average household income of \$ 97,792

Anchor by Stater Bros 95% occupied shopping plaza





## **DEMOGRAPHICS**



| _                        |          |          |          |
|--------------------------|----------|----------|----------|
|                          |