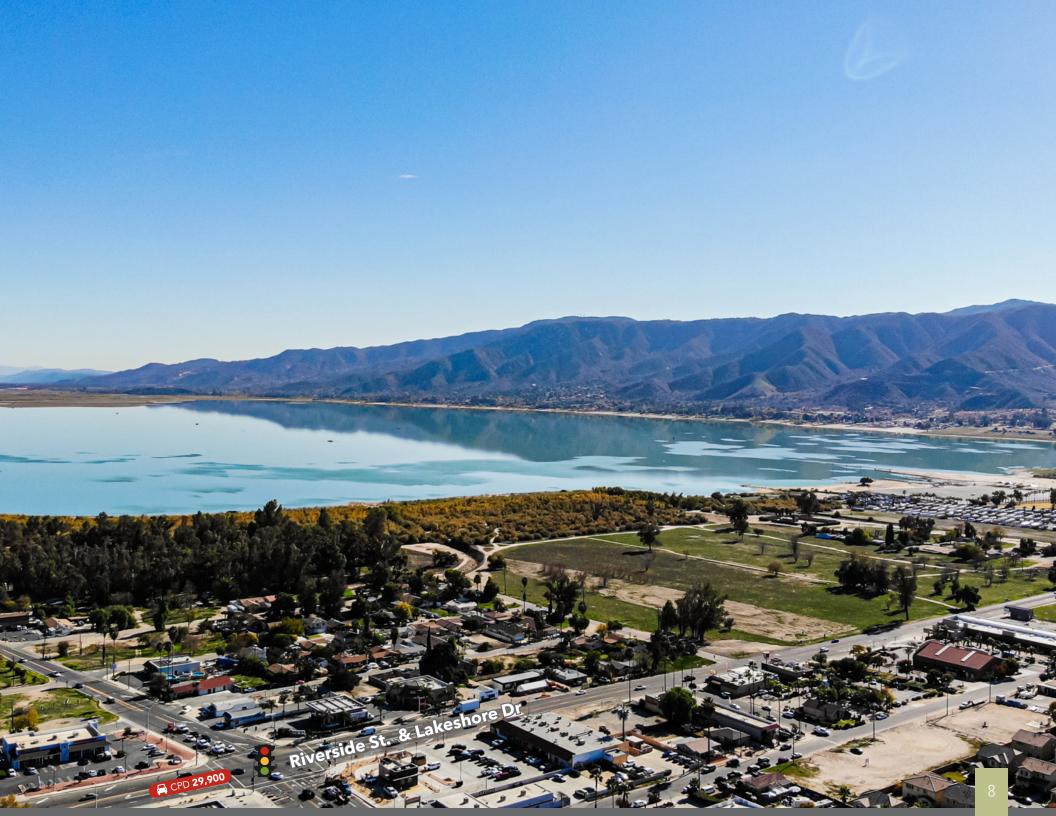

## **AERIAL PHOTOS**

#### LAKE ELSINORE, CALIFORNIA

Lake Elsinore is a city in western Riverside County, California, United States. Established as a city in 1888, it is on the shore of Lake Elsinore, a natural freshwater lake about 3,000 acres in size. The city has grown from a small resort town in the late 19th and early 20th centuries to a suburban city with over 70,000 residents.

Lake Elsinore, originally Laguna Grande, is the largest natural freshwater lake in Southern California and is situated at the lowest point within the 750-square-mile San Jacinto River watershed at the terminus of the San Jacinto River, where its headwaters are found on the western slopes of San Jacinto Peak with its North Fork, and Lake Hemet with its South Fork. Lake levels are healthy at 1,244 feet above sea level with a volume of 30,000 acre-ft that often fluctuate, although much has been done recently to prevent the lake from drying up, flooding, or becoming stagnant. At 1,255 feet, the lake would spill into the outflow channel on its northeastern shore, known properly as Temescal Wash, flowing northwest along I-15, which feeds Temescal Creek, which dumps into the Santa Ana River just northwest of the City of Corona. It then flows to Orange County, out to the Pacific Ocean just south of Huntington State Beach.

Lake Elsinore is bordered by the Elsinore Mountains to the west, which are a part of the larger Santa Ana Mountain Range, and receive a few inches of snowfall a few days each year. Included in the Santa Ana Mountains is the Cleveland National Forest and the community of El Cariso. Lake Elsinore is northwest of Wildomar and the northern portion is part of the Temescal Canyon. To the east of the lake are the much older and more eroded slopes of the Temescal Mountains.