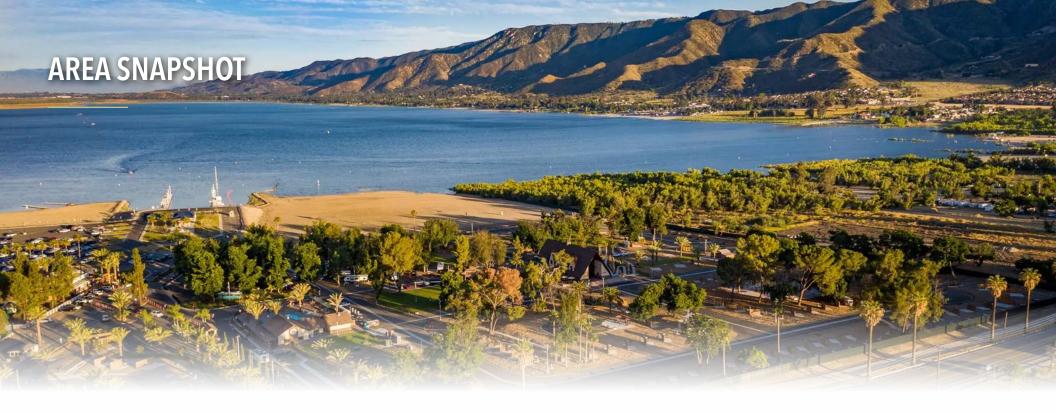

#### LAKE ELSINORE, CALIFORNIA

Lake Elsinore is a city in western Riverside County, California, United States. Established as a city in 1888, it is on the shore of Lake Elsinore, a natural freshwater lake about 3,000 acres in size. The city has grown from a small resort town in the late 19th and early 20th centuries to a suburban city with over 70,000 residents.

Lake Elsinore, originally Laguna Grande, is the largest natural freshwater lake in Southern California and is situated at the lowest point within the 750-square-mile San Jacinto River watershed at the terminus of the San Jacinto River, where its headwaters are found on the western slopes of San Jacinto Peak with its North Fork, and Lake Hemet with its South Fork. Lake levels are healthy at 1,244 feet above sea level with a volume of 30,000 acre-ft that often fluctuate, although much has been done recently to prevent the lake from drying up, flooding, or becoming stagnant. At 1,255 feet, the lake would spill into the outflow channel on its northeastern shore, known properly as Temescal Wash, flowing northwest along I-15, which feeds Temescal Creek, which dumps into the Santa Ana River just northwest of the City of Corona. It then flows to Orange County, out to the Pacific Ocean just south of Huntington State Beach.

Lake Elsinore is bordered by the Elsinore Mountains to the west, which are a part of the larger Santa Ana Mountain Range, and receive a few inches of snowfall a few days each year. Included in the Santa Ana Mountains is the Cleveland National Forest and the community of El Cariso. Lake Elsinore is northwest of Wildomar and the northern portion is part of the Temescal Canyon. To the east of the lake are the much older and more eroded slopes of the Temescal Mountains.