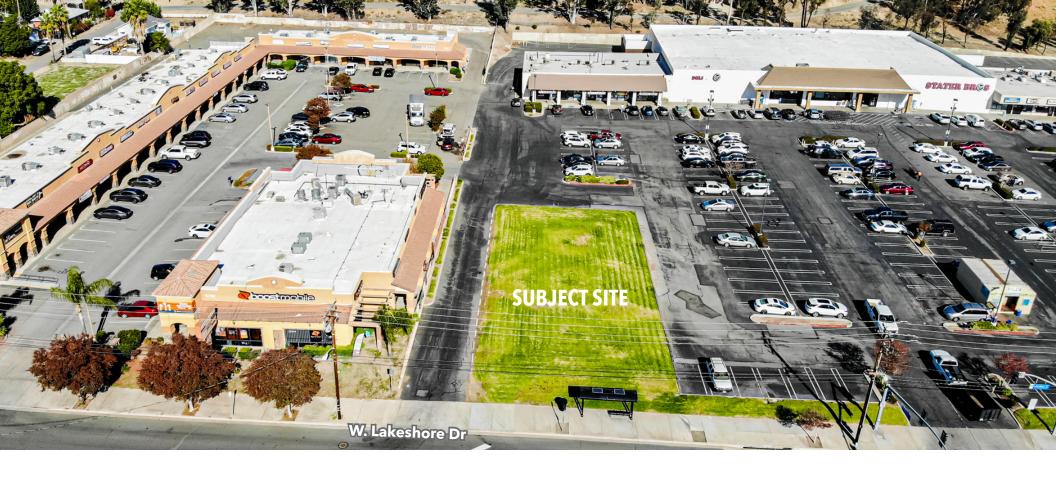

#### **PROPERTY HIGHLIGHTS**

Approx. 1.00 acre Out-lot pad - Drive Through Permitted

Maximum 6,000 sq.ft. allowed with drive-thru

**Excellent Development Opportunity** 

APN# 378-290-015

Less than 1 mile from Lake Elsinore's Launch pointe (www.launch-pointe.com)

Signalize intersection

New 400 single family home community under development nearby

Located at the heart of a high growth trade area with multiple new residential and commercial coming soon

Within a 5 miles radius of more than 76,000 people, with an average household income of \$ 97,792

Anchor by Stater Bros 95% occupied shopping plaza