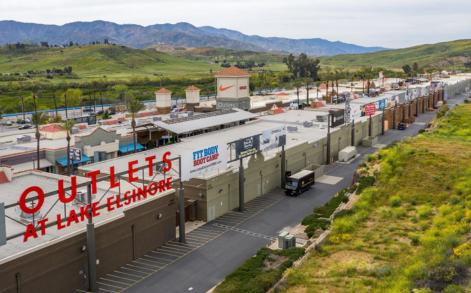

channel on its northeastern shore, known properly as Temescal Wash, flowing northwest along I-15, which feeds Temescal Creek, which dumps into the Santa Ana River just northwest of the City of Corona. It then flows to Orange County, out to the Pacific Ocean just south of Huntington State Beach.

Lake Elsinore is bordered by the Elsinore Mountains to the west, which are a part of the larger Santa Ana Mountain Range, and receive a few inches of snowfall a few days each year. Included in the Santa Ana Mountains is the Cleveland National Forest and the community of El Cariso. Lake Elsinore is northwest of Wildomar and the northern portion is part of the Temescal Canyon. To the east of the lake are the much older and more eroded slopes of the Temescal Mountains.



## **NEARBY AMENITIES**











### **CONTACT US**





The information contained herein has been provided from sources deemed to be reliable. However, we do not warrant or guarantee the accuracy of any of the information.

All information should be independently verified. Terms of the sale and availability are subject to prior sale, change, correction or withdrawal from the market.



# LAKESHORE VILLAGE - DRIVE-THRU PAD AVAILABLE

16758 LAKESHORE DR, LAKE ELSINORE, CA 92530

#### Raffaele Suprano

President / Pricipal Broker

- **(**949) 339-8918
- Raffaele@CompassLandAdvisors.com



2152 Dupont Drive #215 Irvine, California 92612, United States Telephone: (949) 339-8918

The information contained herein has been provided from sources deemed to be reliable. However, we do not warrant or guarantee the accuracy of