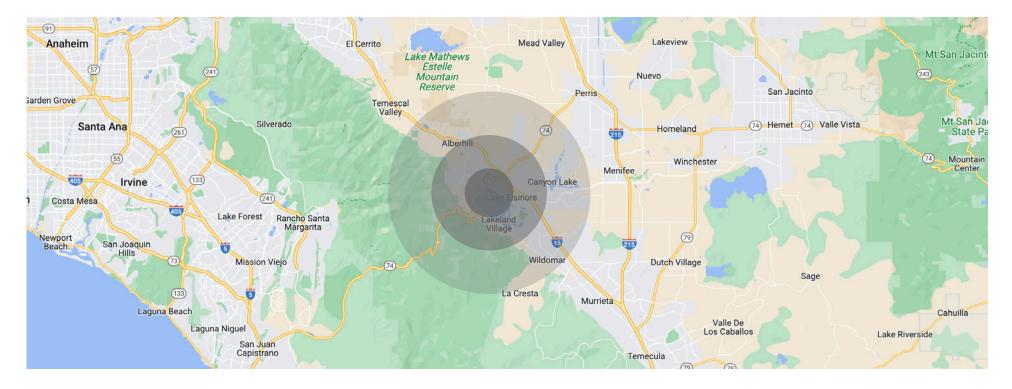

erage household income of \$ 97,792

Anchor by Stater Bros 95% occupied shopping plaza





## **DEMOGRAPHICS**



| _                        |          |          |          |
|--------------------------|----------|----------|----------|
|                          | 1 Miles  | 3 Miles  | 3 Miles  |
| 2022 POPULATION          |          |          |          |
| Population               | 11,371   | 45,826   | 76,582   |
| Households               | 3,563    | 13,747   | 22,941   |
| Families                 | 2,740    | 10,728   | 17,850   |
| Average Household Size   | 3.18     | 3.33     | 3.33     |
| Median Age               | 29.8     | 31.7     | 32.4     |
| Median Household Income  | \$58,766 | \$72,562 | \$77,452 |
| Average Household Income | \$73,367 | \$91,465 | \$97,792 |





## SITE PLAN







# **LOCATION MAP**







### **REGIONAL MAP**











#### LAKE ELSINORE, CALIFORNIA

Lake Elsinore is a city in western Riverside County, California, United States. Established as a city in 1888, it is on the shore of Lake Elsinore, a natural freshwater lake about 3,000 acres in size. The city has grown from a small resort town in the late 19th and early 20th centuries to a suburban city with over 70,000 residents.

Lake Elsinore, originally Laguna Grande, is the largest natural freshwater lake in Southern California and is situated at the lowest point within the 750-square-mile San Jacinto River watershed at the terminus of the San Jacinto River, where its headwaters are found on the western slopes of San Jacinto Peak with its North Fork, and Lake Hemet with its