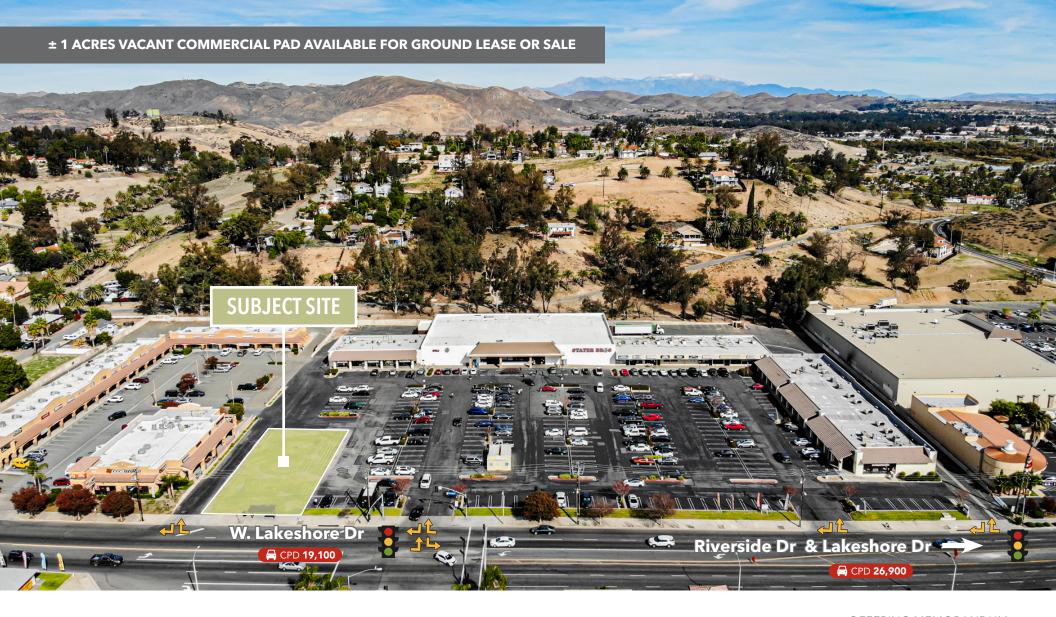

## **AERIAL PHOTOS**

#### **PROPERTY HIGHLIGHTS**

Approx. 1.00 acre Out-lot pad - Drive Through Permitted

Maximum 6,000 sq.ft. allowed with drive-thru

**Excellent Development Opportunity** 

APN# 378-290-015

Less than 1 mile from Lake Elsinore's Launch pointe (www.launch-pointe.com)

Signalize intersection

New 400 single family home community under development nearby

Located at the heart of a high growth trade area with multiple new residential and commercial coming soon

Within a 5 miles radius of more than 76,000 people, with an average household income of \$ 97,792

Anchor by Stater Bros 95% occupied shopping plaza