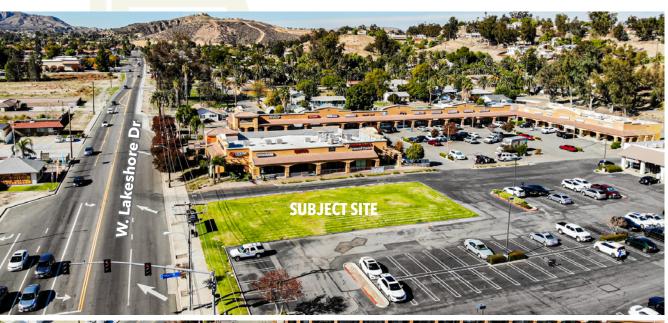

## **AERIAL PHOTOS**

#### **PROPERTY HIGHLIGHTS**

Approx. 1.00 acre Out-lot pad - Drive Through Permitted

Maximum 6,000 sq.ft. allowed with drive-thru

**Excellent Development Opportunity** 

APN# 378-290-015

Less than 1 mile from Lake Elsinore's Launch pointe (www.launch-pointe.com)