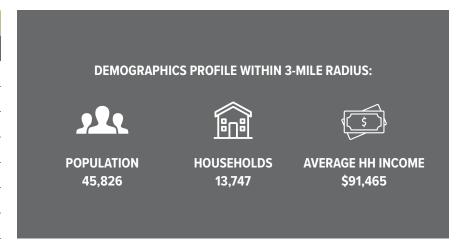

## **DEMOGRAPHICS**

| _                        |          |          |          |
|--------------------------|----------|----------|----------|
|                          | 1 Miles  | 3 Miles  | 3 Miles  |
| 2022 POPULATION          |          |          |          |
| Population               | 11,371   | 45,826   | 76,582   |
| Households               | 3,563    | 13,747   | 22,941   |
| Families                 | 2,740    | 10,728   | 17,850   |
| Average Household Size   | 3.18     | 3.33     | 3.33     |
| Median Age               | 29.8     | 31.7     | 32.4     |
| Median Household Income  | \$58,766 | \$72,562 | \$77,452 |
| Average Household Income | \$73,367 | \$91,465 | \$97,792 |