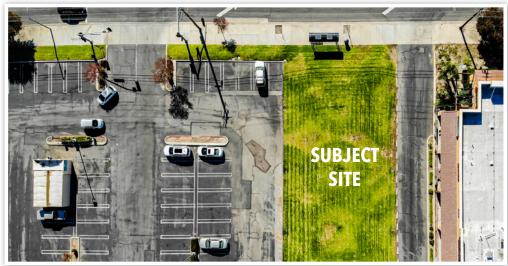

## SITE PLAN

#### **PROPERTY HIGHLIGHTS**

Approx. 1.00 acre Out-lot pad - Drive Through Permitted

Maximum 6,000 sq.ft. allowed with drive-thru

**Excellent Development Opportunity** 

APN# 378-290-015

Less than 1 mile from Lake Elsinore's Launch pointe (www.launch-pointe.com)