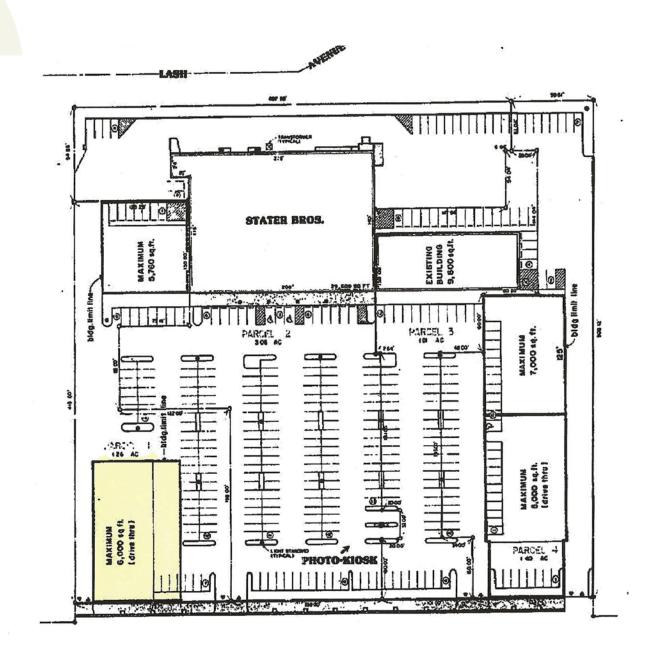

## SITE PLAN

#### **PROPERTY HIGHLIGHTS**

Approx. 1.00 acre Out-lot pad - Drive Through Permitted

Maximum 6,000 sq.ft. allowed with drive-thru

**Excellent Development Opportunity** 

APN# 378-290-015

Less than 1 mile from Lake Elsinore's Launch pointe (www.launch-pointe.com)