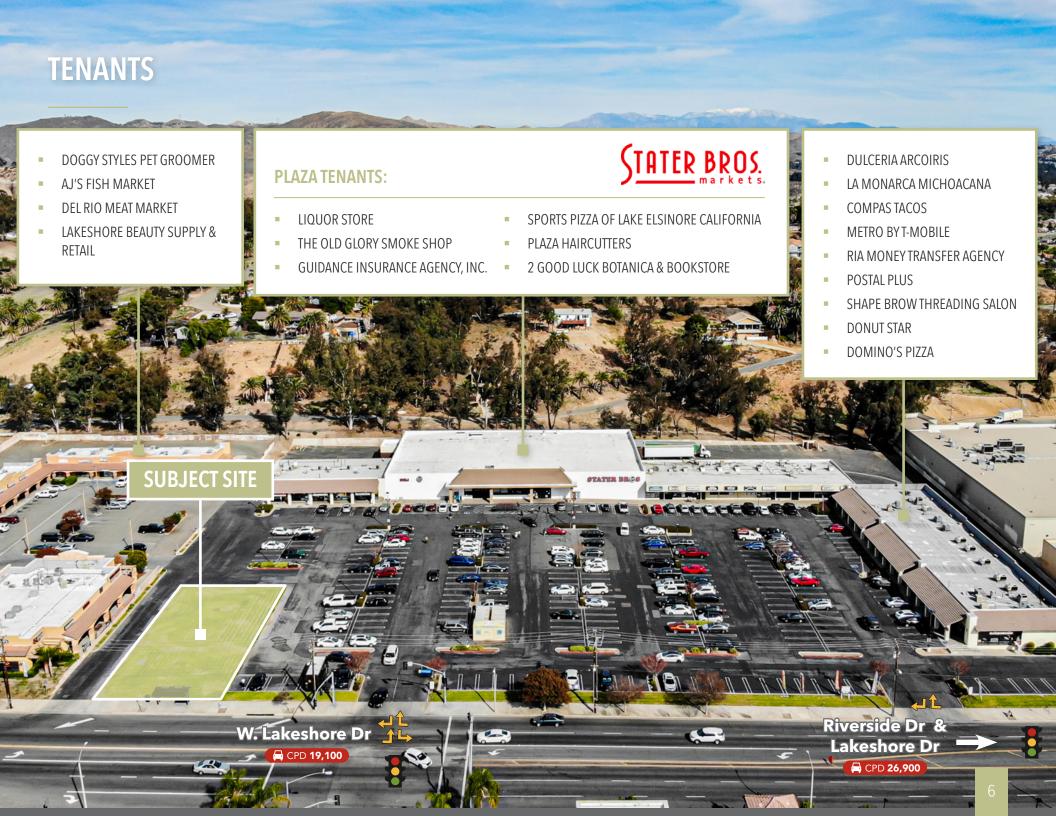

me of \$ 97,792

Anchor by Stater Bros 95% occupied shopping plaza





## **DEMOGRAPHICS**



| _                        |          |          |          |
|--------------------------|----------|----------|----------|
|                          | 1 Miles  | 3 Miles  | 3 Miles  |
| 2022 POPULATION          |          |          |          |
| Population               | 11,371   | 45,826   | 76,582   |
| Households               | 3,563    | 13,747   | 22,941   |
| Families                 | 2,740    | 10,728   | 17,850   |
| Average Household Size   | 3.18     | 3.33     | 3.33     |
| Median Age               | 29.8     | 31.7     | 32.4     |
| Median Household Income  | \$58,766 | \$72,562 | \$77,452 |
| Average Household Income | \$73,367 | \$91,465 | \$97,792 |





## SITE PLAN







# **LOCATION MAP**







### **REGIONAL MAP**











#### LAKE ELSINORE, CALIFORNIA

Lake Elsinore is a city in western Riverside County, California, United States. Established as a city in 1888, it is on the shore of Lake Elsinore, a natural freshwater lake about 3,000 acres in size. The city has grown from a small resort town in the late 19th and early 20th centuries to a suburban city with over 70,000 residents.

Lake Elsinore, originally Laguna Grande, is the largest natural freshwater lake in Southern California and is situated at the lowest point within the 750-square-mile San Jacinto River watershed at the terminus of the San Jacinto River, where its headwaters are found on the western slopes of San Jacinto Peak with its North Fork, and Lake Hemet with its South Fork. Lake le