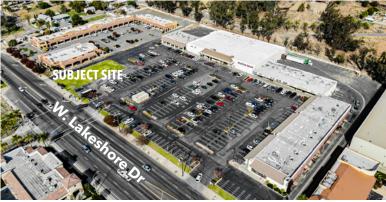

## **AERIAL PHOTOS**

#### **PROPERTY HIGHLIGHTS**

Approx. 1.00 acre Out-lot pad - Drive Through Permitted

Maximum 6,000 sq.ft. allowed with drive-thru

**Excellent Development Opportunity** 

APN# 378-290-015

Less than 1 mile from Lake Elsinore's Launch pointe (www.launch-pointe.com)

Anchor by Stater Bros 95% occupied shopping plaza