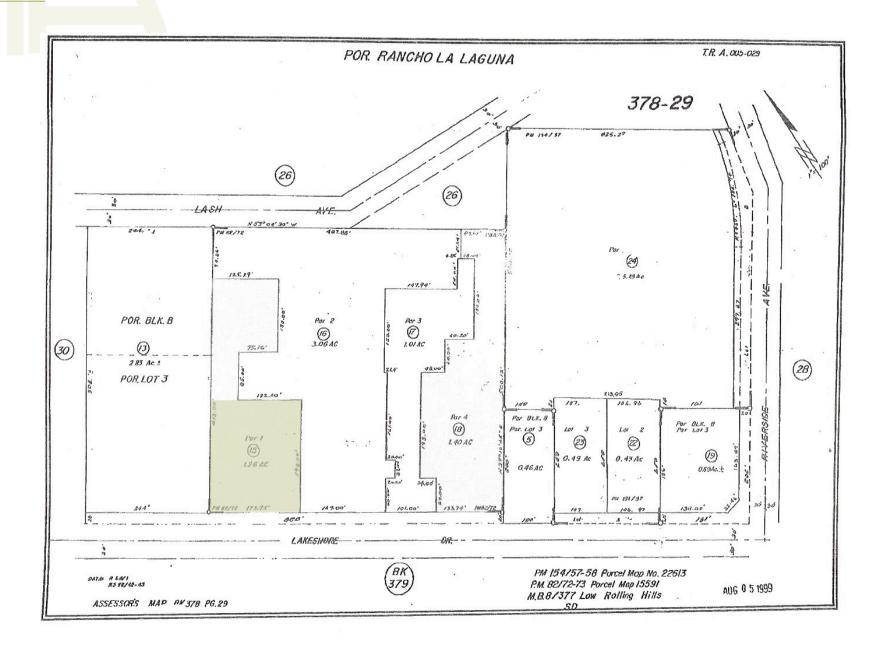

## SITE PLAN

#### **PROPERTY HIGHLIGHTS**

Approx. 1.00 acre Out-lot pad - Drive Through Permitted

Maximum 6,000 sq.ft. allowed with drive-thru

**Excellent Development Opportunity** 

APN# 378-290-015

Less than 1 mile from Lake Elsinore's Launch pointe (www.launch-pointe.com)