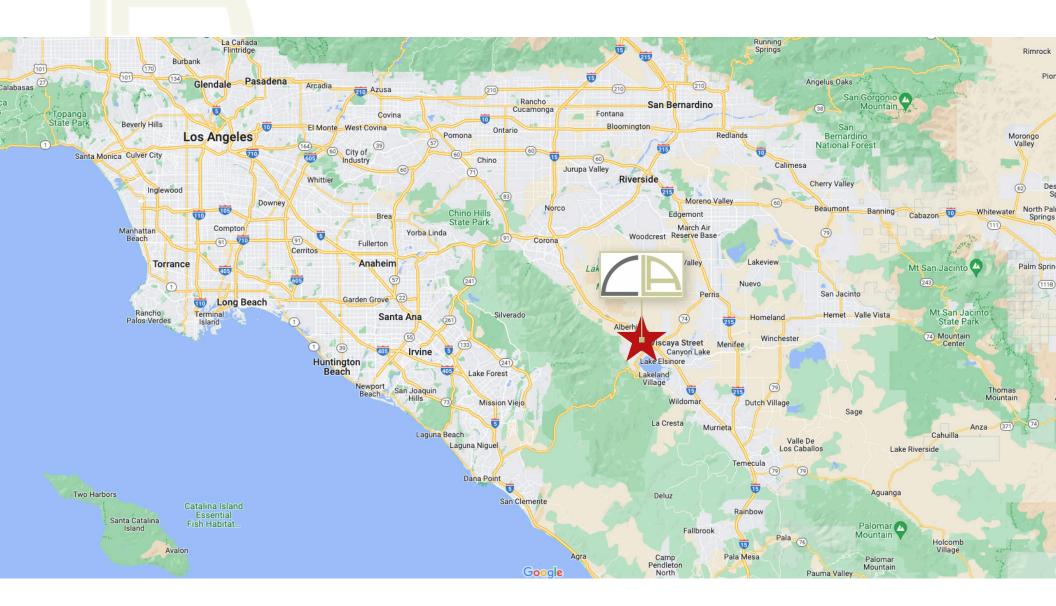

### **REGIONAL MAP**

#### LAKE ELSINORE, CALIFORNIA

Lake Elsinore is a city in western Riverside County, California, United States. Established as a city in 1888, it is on the shore of Lake Elsinore, a natural freshwater lake about 3,000 acres in size. The city has grown from a small resort town in the late 19th and early 20th centuries to a suburban city with over 70,000 residents.