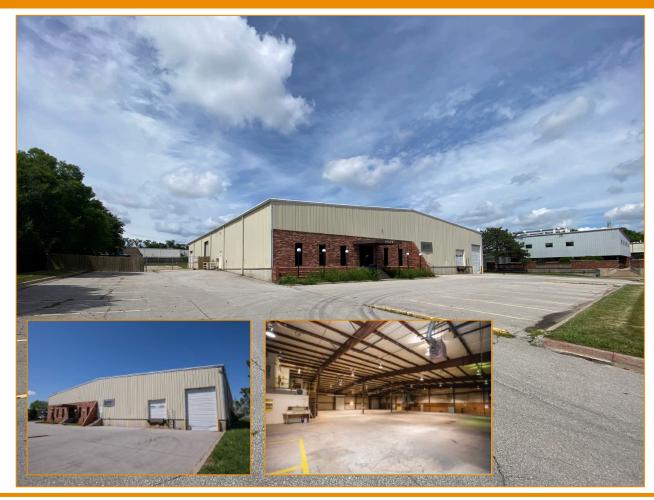

## 14872 W. 117<sup>TH</sup> STREET

**OLATHE, KANSAS 66062** 

INDUSTRIAL SPACE FOR SUBLEASE | 18,000 ± SF

#### **PROPERTY FEATURES**

- Sublease Through 12/31/26
- Three Drive-In Doors
- One Dock-High Door
- .33± Acres of Fenced Outdoor Storage
- 17' Clear Height
- Upgraded Lighting
- Heavy Power
- New Flooring and Paint in Office

| ADDITIONAL INFO |                                                                                               |
|-----------------|-----------------------------------------------------------------------------------------------|
| TOTAL SIZE      | $18,000\pm$ SF with $4,000\pm$ SF of office space (including $1,200\pm$ SF on $2^{nd}$ floor) |
| LEASE RATE      | \$7.95 PSF Net                                                                                |
| TAXES           | \$1.65 PSF (2023)                                                                             |
| INSURANCE       | \$0.23 PSF                                                                                    |
| AVAILABLE       | Immediately                                                                                   |