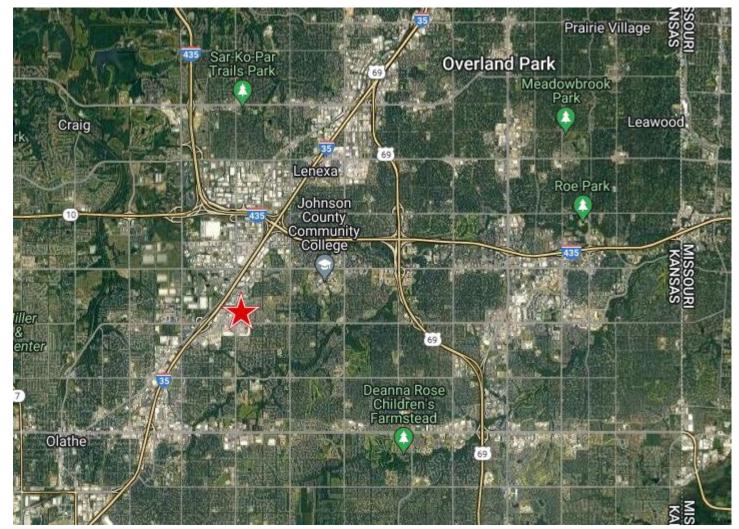

## 14872 W. 117<sup>TH</sup> STREET

**OLATHE, KANSAS 66062** 

INDUSTRIAL SPACE FOR SUBLEASE | 18,000 ± SF

# 14872 W. 117<sup>TH</sup> STREET, OLATHE, KANSAS 66062