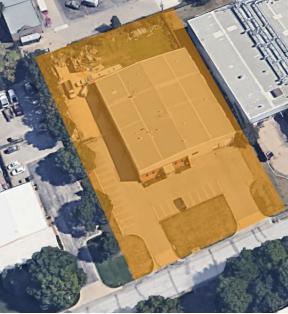

#### **PROPERTY FEATURES**

- Sublease Through 12/31/26
- Three Drive-In Doors
- One Dock-High Door
- .33± Acres of Fenced Outdoor Storage
- 17' Clear Height
- Upgraded Lighting
- Heavy Power
- New Flooring and Paint in Office

| ADDITIONAL INFO |                                                                                               |
|-----------------|-----------------------------------------------------------------------------------------------|
| TOTAL SIZE      | $18,000\pm$ SF with $4,000\pm$ SF of office space (including $1,200\pm$ SF on $2^{nd}$ floor) |
| LEASE RATE      | \$7.95 PSF Net                                                                                |
| TAXES           | \$1.65 PSF (2023)                                                                             |
| INSURANCE       | \$0.23 PSF                                                                                    |
| AVAILABLE       | Immediately                                                                                   |