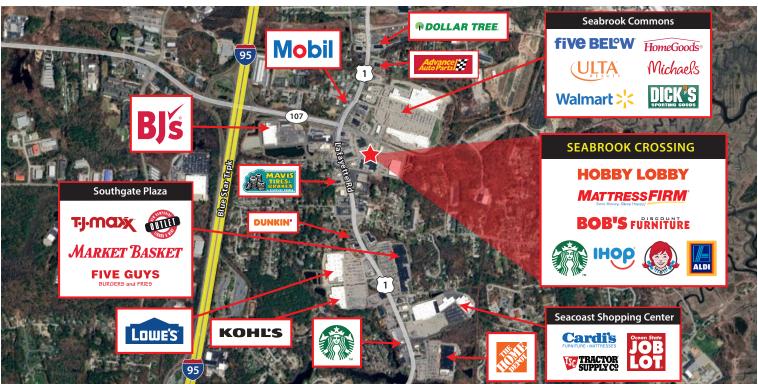

#### BOB'S FURNITURE

Seabrook Crossing is a large shopping center that spans across both sides of Lafayette Road (Route 1) in Seabrook, NH. Seabrook Crossing is anchored by BJ's Wholesale Club, Hobby Lobby, Aldi and Bob's Discount Furniture. Other prominent national retail tenants include Mattress Firm, IHOP, Starbucks, and Wendy's. The shopping center benefits from its location in Seabrook, NH which is the first town over the MA border attracting shoppers to take advantage of NH's tax-free status. Seabrook Crossing's prominent location ensures maximum exposure to passing traffic, providing excellent visibility and customer attraction. This shopping center has ample parking and convenient access. This area offers a great opportunity for businesses looking to establish or expand their presence.

This shopping center currently has a variety of leasing availabilities. A 5,201 +/- SF end-cap space is available in the Mattress Firm building. Available pad sites directly in front of BJ's Wholesale Club include 4,992 +/- SF and 7,520 +/- SF options. There is also a 1,963 +/- SF pad on 0.5 acres that is available.