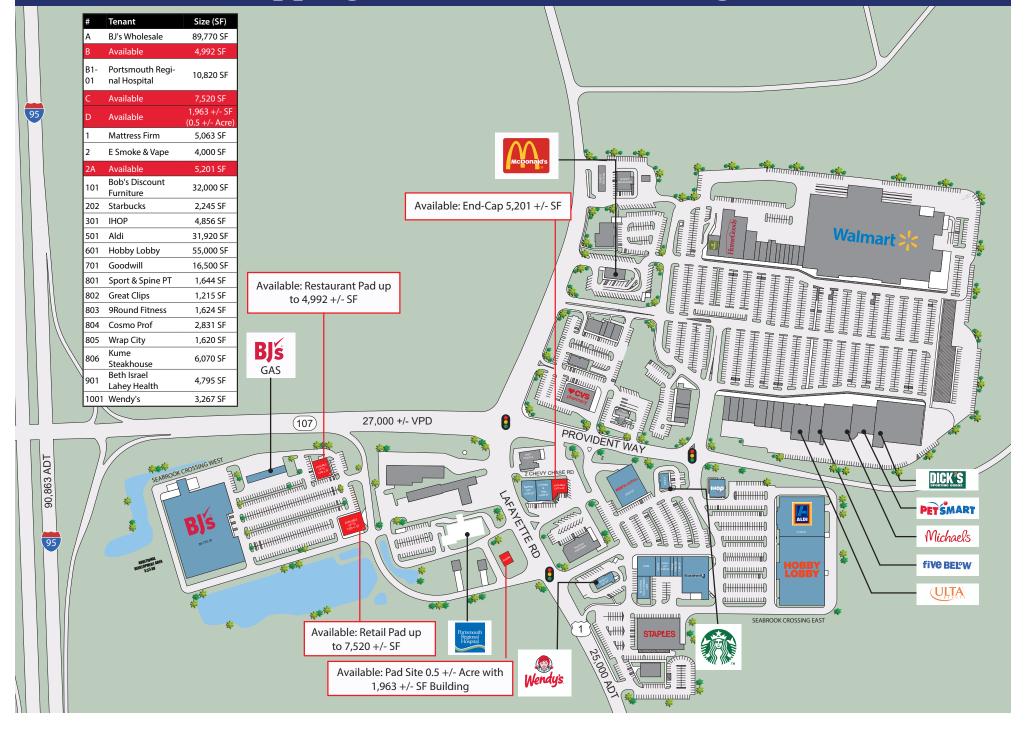

This shopping center currently has a variety of leasing availabilities. A 5,201 +/- SF end-cap space is available in the Mattress Firm building. Available pad sites directly in front of BJ's Wholesale Club include 4,992 +/- SF and 7,520 +/- SF options. There is also a 1,963 +/- SF pad on 0.5 acres that is available.

### **Shopping Center & Area Leasing Plan**