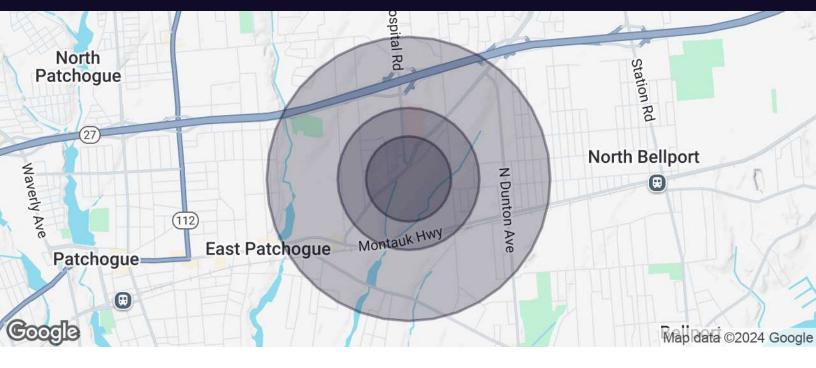

# **Demographic Map**

## 250 Patchogue Yaphank Rd East Patchogue, NY

| Population           | 0.3 Miles | 0.5 Miles | 1 Mile |
|----------------------|-----------|-----------|--------|
| Total Population     | 483       | 1,630     | 6,878  |
| Average Age          | 44        | 45        | 45     |
| Average Age (Male)   | 41        | 42        | 42     |
| Average Age (Female) | 46        | 47        | 47     |

| Households & Income | 0.3 Miles | 0.5 Miles | 1 Mile    |
|---------------------|-----------|-----------|-----------|
| Total Households    | 203       | 685       | 2,741     |
| # of Persons per HH | 2.4       | 2.4       | 2.5       |
| Average HH Income   | \$120,370 | \$123,769 | \$124,995 |
| Average House Value | \$587,457 | \$600,544 | \$557,171 |