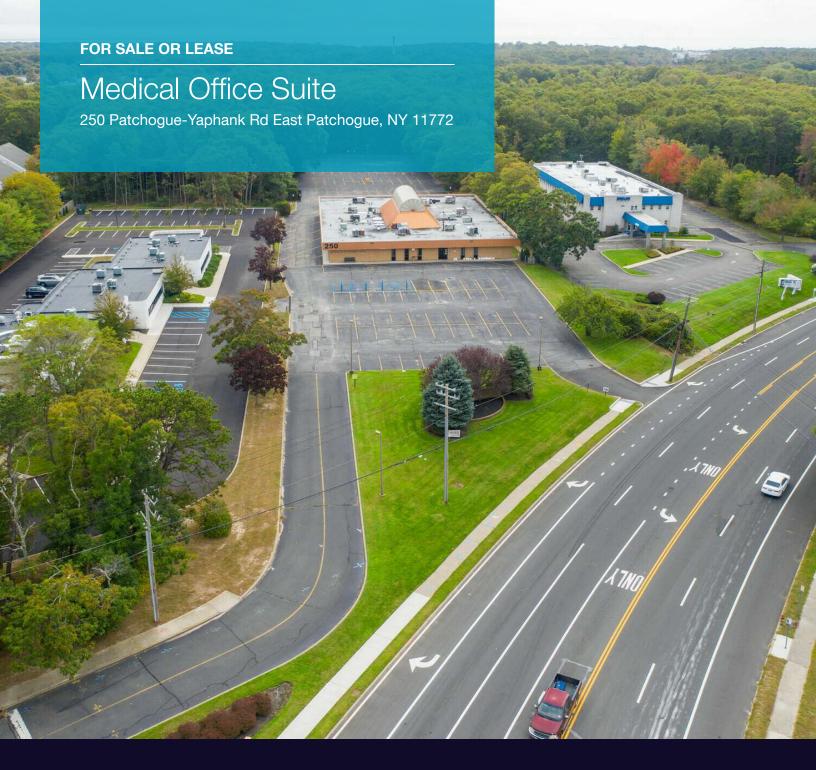

# Medical Office AVAILABLE | SALE or LEASE

### 250 Patchogue-Yaphank Rd East Patchogue, NY

| Offering Summary |                    |  |
|------------------|--------------------|--|
| Sale Price:      | \$499,000          |  |
| Lease Rate:      | \$25.00 SF/yr (MG) |  |
| Building Size:   | 21,183 SF          |  |
| Available SF:    | 1,038 SF           |  |
| Number of Units: | 27                 |  |
| Year Built:      | 1980               |  |

#### **Property Overview**

1,038 SF Updated Medical Suite located in close proximity to Long Island Community Hospital. The floor plan consists of 4 exam rooms, 2 ADA compliant bathrooms, file room and reception/waiting area.

### **Property Highlights**

- Prime Location
- Close proximity to Long Island Community Hospital
- · Multi-Tenant Professional Medical Office Building
- · Ample Parking

For More Information: