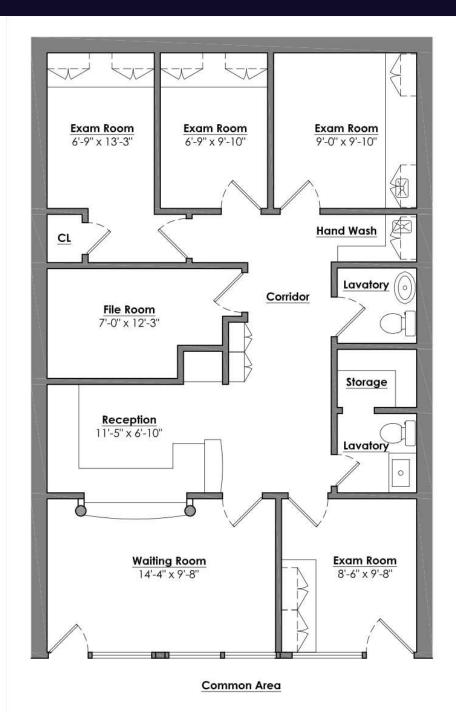

## Floor Plan

#### **Property Overview**

1,038 SF Updated Medical Suite located in close proximity to Long Island Community Hospital. The floor plan consists of 4 exam rooms, 2 ADA compliant bathrooms, file room and reception/waiting area.