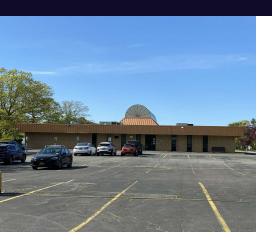

#### **Property Overview**

1,038 SF Updated Medical Suite located in close proximity to Long Island Community Hospital. The floor plan consists of 4 exam rooms, 2 ADA compliant bathrooms, file room and reception/waiting area.