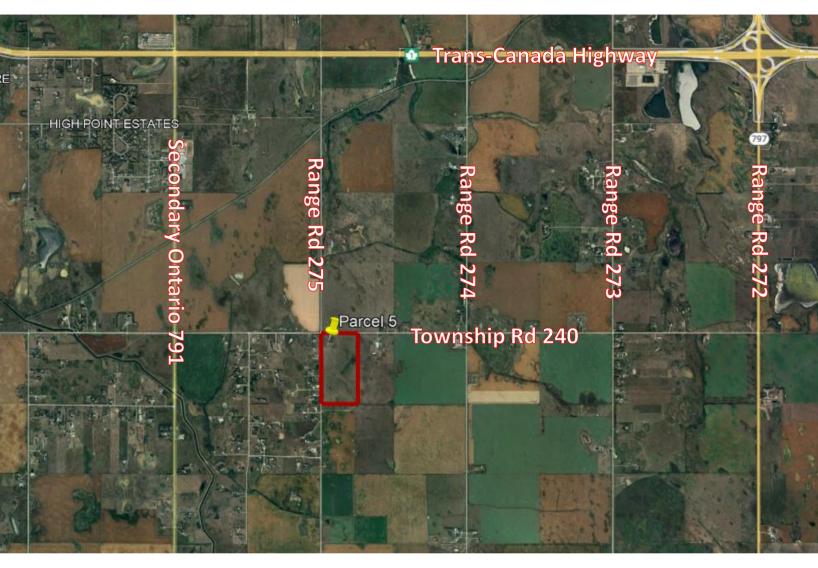

## **Rocky View County, AB – 80 Acres**

| Address:      | 274249 Township Road<br>240, Rocky View County,<br>AB |
|---------------|-------------------------------------------------------|
| Zoning:       | Agricultural (A-GEN)                                  |
| Total Size:   | 80± Acres                                             |
| Asking Price: | \$5,600,000                                           |
|               | \$70,000/Acre                                         |

- Property comes with a residential house
- House and land currently being leased with rental income of \$3,500/month
- Situated at 274249 Township Road 240 in Rocky View, this 80-acre parcel falls under the current Agricultural zoning classification, offering a diverse range of potential uses and promising development opportunities