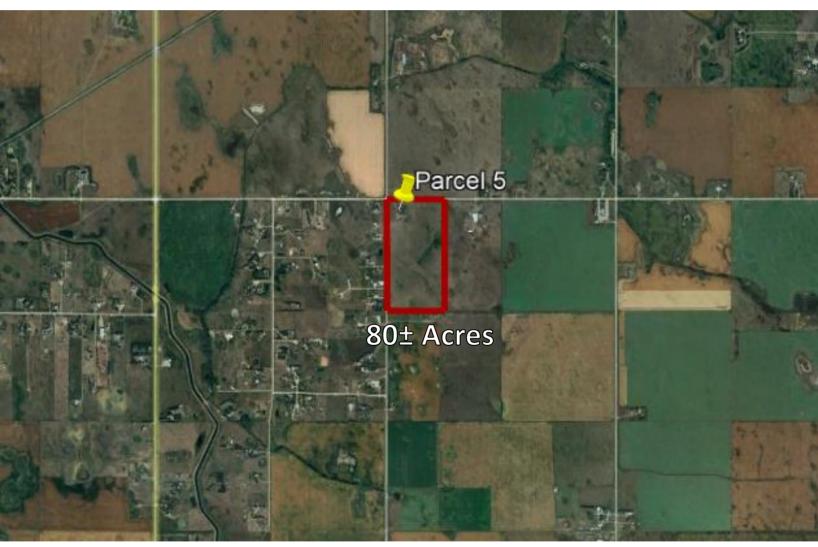

## **Rocky View County, AB – 80 Acres**

| Address:      | 274249 Township Road<br>240, Rocky View County,<br>AB |
|---------------|-------------------------------------------------------|
| Zoning:       | Agricultural (A-GEN)                                  |
| Total Size:   | 80± Acres                                             |
| Asking Price: | \$5,600,000                                           |
|               | \$70,000/Acre                                         |

- Property comes with a residential house
- House and land currently being leased with rental income of \$3,500/month
- Situated at 274249 Township Road 240 in Rocky View, this 80-acre parcel falls under the current Agricultural zoning classification, offering a diverse range of potential uses and promising development opportunities