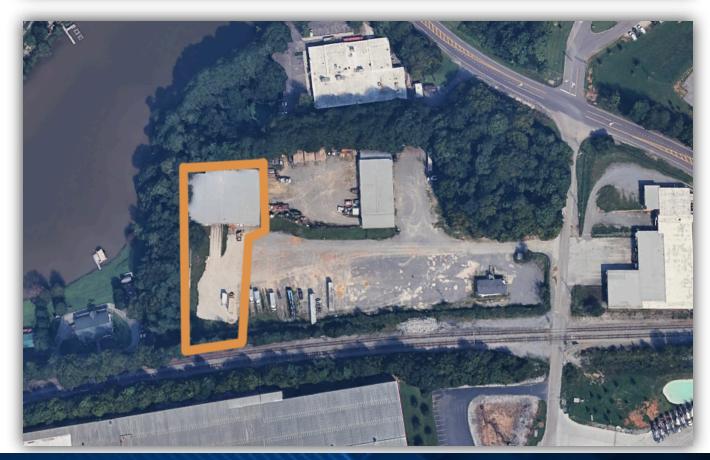

# Building SF: 16,765 Graded Levels: 2 Dock Doors: 2 Ceiling Height: 18'

Zoning: Light Industrial District F
Year Built: 1965

#### **PROPERTY SUMMARY**

Class B warehouse and distribution building with ample outdoor storage and privacy. Space includes open warehousing as well as climate controlled storage space. Well located south of Knoxville with great access to the airport