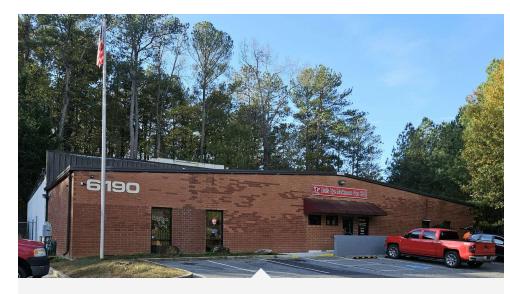

# FOR SALE 8,100 SF Zoned Industrial 6190 Parkway North Dr

Ð

Cumming, GA 30040

For sale is 8,100 SF+- on 4.7 acres+- zoned light industrial, minutes from the GA 400 Hwy 141 exit 13 in Cumming. The property is currently a gun sale and indoor shooting range. The concrete block and steel frame construction is 12'5" clear and column free. There is a 3,000 SF+- front area with showroom, office, work room, training room and restrooms and a 5,100 SF+- shooting range that may can be converted to shop space, already equipped with 100% AC and 3 phase 280 amp service. An at grade roll up door may be installed to access the shop. The 4.7 wooded acres includes a one half acre level, cleared area with potential for outside storage use or an additional building. The seller is prepared to escrow funds for the removal of all shooting range infrastructure after closing.