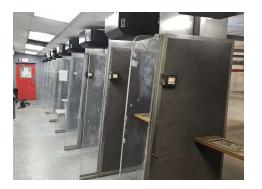

For sale is 8,100 SF+- on 4.7 acres+- zoned light industrial, minutes from the GA 400 Hwy 141 exit 13 in Cumming. The property is currently a gun sale and indoor shooting range. The concrete block and steel frame construction is 12'5" clear and column free. There is a 3,000 SF+- front area with showroom, office, work room, training room and restrooms and a 5,100 SF+- shooting range that may can be converted to shop space, already equipped with 100% AC and 3 phase 280 amp service. An at grade roll up door may be installed to access the shop. The 4.7 wooded acres includes a one half acre level, cleared area with potential for outside storage use or an additional building. The seller is prepared to escrow funds for the removal of all shooting range infrastructure after closing.

#### MATTHEW LEVIN, CCIM

O: 770.209.1700 levinm@svn.com GA #119351

- 8,100 SF+- concrete block column free construction
- 12'5" clear height
- 3 phase 280 amp power / 100% AC
- Room for at grade drive in door
- 3,000 SF+- showroom-office-training area
- 5,100 SF+- shop area currently a shooting range
- 200 SF+- metal freestanding storage building
- 4.7 acres+- with half acre cleared potential outside storage
- Zoned M-1 light industrial
- Minutes from GA 400 Hwy 141 exit 13