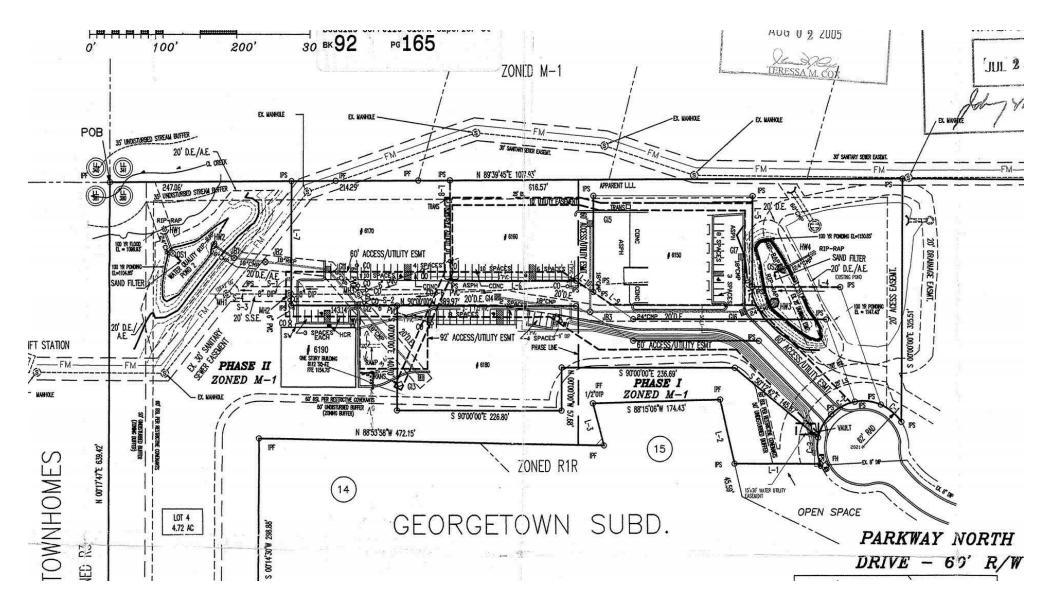

## SITE PLAN

For sale is 8,100 SF+- on 4.7 acres+- zoned light industrial, minutes from the GA 400 Hwy 141 exit 13 in Cumming. The property is currently a gun sale and indoor shooting range. The concrete block and steel frame construction is 12'5" clear and column free. There is a 3,000 SF+- front area with showroom, office, work room, training room and restrooms and a 5,100 SF+- shooting range that may can be converted to shop space, already equipped with 100% AC and 3 phase 280 amp service. An at grade roll up door may be installed to access the shop. The 4.7 wooded acres includes a one half acre level, cleared area with potential for outside storage use or an additional building. The seller is prepared to escrow funds for the removal of all shooting range infrastructure after closing.