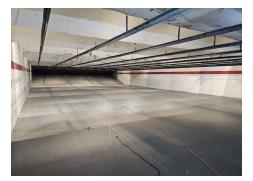

For sale is 8,100 SF+- on 4.7 acres+- zoned light industrial, minutes from the GA 400 Hwy 141 exit 13 in Cumming. The property is currently a gun sale and indoor shooting range. The concrete block and steel frame construction is 12'5" clear and column free. There is a 3,000 SF+- front area with showroom, office, work room, training room and restrooms and a 5,100 SF+- shooting range that may can be converted to shop space, already equipped with 100% AC and 3 phase 280 amp service. An at grade roll up door may be installed to access the shop. The 4.7 wooded acres includes a one half acre level, cleared area with potential for outside storage use or an additional building. The seller is prepared to escrow funds for the removal of all shooting range infrastructure after closing.

#### MATTHEW LEVIN, CCIM

O: 770.209.1700 levinm@svn.com GA #119351

- 8,100 SF+- concrete block column free construction
- 12'5" clear height
- 3 phase 280 amp power / 100% AC
- Room for at grade drive in door
- 3,000 SF+- showroom-office-training area
- 5,100 SF+- shop area currently a shooting range
- 200 SF+- metal freestanding storage building
- 4.7 acres+- with half acre cleared potential outside storage
- Zoned M-1 light industrial
- Minutes from GA 400 Hwy 141 exit 13