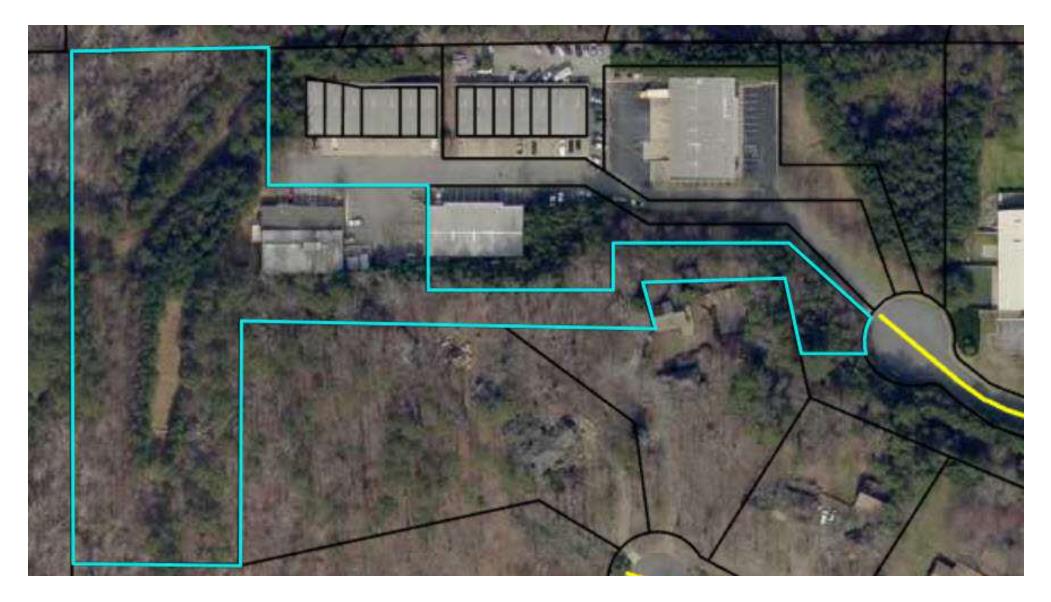

oded acres includes a one half acre level, cleared area with potential for outside storage use or an additional building. The seller is prepared to escrow funds for the removal of all shooting range infrastructure after closing.

#### MATTHEW LEVIN, CCIM

O: 770.209.1700 levinm@svn.com GA #119351



- 8,100 SF+- concrete block column free construction
- 12'5" clear height
- 3 phase 280 amp power / 100% AC
- Room for at grade drive in door
- 3,000 SF+- showroom-office-training area
- 5,100 SF+- shop area currently a shooting range
- 200 SF+- metal freestanding storage building
- 4.7 acres+- with half acre cleared potential outside storage
- Zoned M-1 light industrial
- Minutes from GA 400 Hwy 141 exit 13



#### MATTHEW LEVIN, CCIM

O: 770.209.1700 levinm@svn.com GA #119351

## TAX PARCEL



#### **MATTHEW LEVIN, CCIM** 0: 770.209.1700

levinm@svn.com GA #119351

## IMAGES





















**MATTHEW LEVIN, CCIM** O: 770.209.1700 levinm@svn.com GA #119351

### **FLOOR PLAN**



#### MATTHEW LEVIN, CCIM

O: 770.209.1700

levinm@svn.com

GA #119351

## SITE PLAN



#### MATTHEW LEVIN, CCIM

O: 770.209.1700

levinm@svn.com

GA #119351

## **ADVISOR BIO**



### MATTHEW LEVIN, CCIM

Senior Advisor levinm@svn.com Direct: **770.209.1700** | Cell: **678.467.9658** 

GA #119351

#### **PROFESSIONAL BACKGROUND**

Matthew J. Levin, CCIM, serves as a Senior Advisor for SVN, focusing on the sale and leasing of retail, office and industrial properties. With over 25 years experience in the real estate industry, he has completed over 500 transactions valued at \$300 million. Matthew is