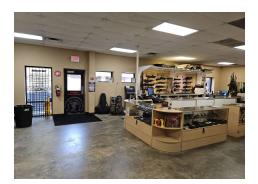

For sale is 8,100 SF+- on 4.7 acres+- zoned light industrial, minutes from the GA 400 Hwy 141 exit 13 in Cumming. The property is currently a gun sale and indoor shooting range. The concrete block and steel frame construction is 12'5" clear and column free. There is a 3,000 SF+- front area with showroom, office, work room, training room and restrooms and a 5,100 SF+- shooting range that may can be converted to shop space, already equipped with 100% AC and 3 phase 280 amp service. An at grade roll up door may be installed to access the shop. The 4.7 wooded acres includes a one half acre level, cleared area with potential for outside storage use or an additional building. The seller is prepared to escrow funds for the removal of all shooting range infrastructure after closing.

## IMAGES

**MATTHEW LEVIN, CCIM** O: 770.209.1700 levinm@svn.com GA #119351