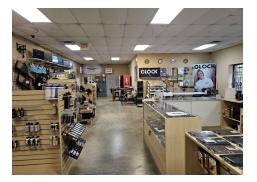

For sale is 8,100 SF+- on 4.7 acres+- zoned light industrial, minutes from the GA 400 Hwy 141 exit 13 in Cumming. The property is currently a gun sale and indoor shooting range. The concrete block and steel frame construction is 12'5" clear and column free. There is a 3,000 SF+- front area with showroom, office, work room, training room and restrooms and a 5,100 SF+- shooting range that may can be converted to shop space, already equipped with 100% AC and 3 phase 280 amp service. An at grade roll up door may be installed to access the shop. The 4.7 wooded acres includes a one half acre level, cleared area with potential for outside storage use or an additional building. The seller is prepared to escrow funds for the removal of all shooting range infrastructure after closing.

## IMAGES

**MATTHEW LEVIN, CCIM** O: 770.209.1700 levinm@svn.com GA #119351