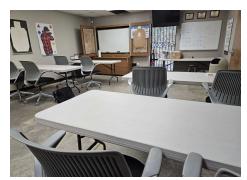

For sale is 8,100 SF+- on 4.7 acres+- zoned light industrial, minutes from the GA 400 Hwy 141 exit 13 in Cumming. The property is currently a gun sale and indoor shooting range. The concrete block and steel frame construction is 12'5" clear and column free. There is a 3,000 SF+- front area with showroom, office, work room, training room and restrooms and a 5,100 SF+- shooting range that may can be converted to shop space, already equipped with 100% AC and 3 phase 280 amp service. An at grade roll up door may be installed to access the shop. The 4.7 wooded acres includes a one half acre level, cleared area with potential for outside storage use or an additional building. The seller is prepared to escrow funds for the removal of all shooting range infrastructure after closing.

#### MATTHEW LEVIN, CCIM

O: 770.209.1700 levinm@svn.com GA #119351

- 8,100 SF+- concrete block column free construction
- 12'5" clear height
- 3 phase 280 amp power / 100% AC
- Room for at grade drive in door
- 3,000 SF+- showroom-office-training area
- 5,100 SF+- shop area currently a shooting range
- 200 SF+- metal freestanding storage building
- 4.7 acres+- with half acre cleared potential outside storage
- Zoned M-1 light industrial
- Minutes from GA 400 Hwy 141 exit 13