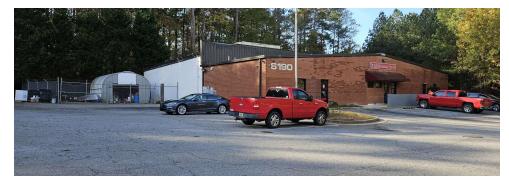

# FOR SALE 8,100 SF Zoned Industrial 6190 Parkway North Dr

Ð

Cumming, GA 30040

For sale is 8,100 SF+- on 4.7 acres+- zoned light industrial, minutes from the GA 400 Hwy 141 exit 13 in Cumming. The property is currently a gun sale and indoor shooting range. The concrete block and steel frame construction is 12'5" clear and column free. There is a 3,000 SF+- front area with showroom, office, work room, training room and restrooms and a 5,100 SF+- shooting range that may can be converted to shop space, already equipped with 100% AC and 3 phase 280 amp service. An at grade roll up door may be installed to access the shop. The 4.7 wooded acres includes a one half acre level, cleared area with potential for outside storage use or an additional building. The seller is prepared to escrow funds for the removal of all shooting range infrastructure after closing.

#### MATTHEW LEVIN, CCIM

O: 770.209.1700 levinm@svn.com GA #119351

- 8,100 SF+- concrete block column free construction
- 12'5" clear height
- 3 phase 280 amp power / 100% AC
- Room for at grade drive in door
- 3,000 SF+- showroom-office-training area
- 5,100 SF+- shop area currently a shooting range
- 200 SF+- metal freestanding storage building
- 4.7 acres+- with half acre cleared potential outside storage
- Zoned M-1 light industrial
- Minutes from GA 400 Hwy 141 exit 13