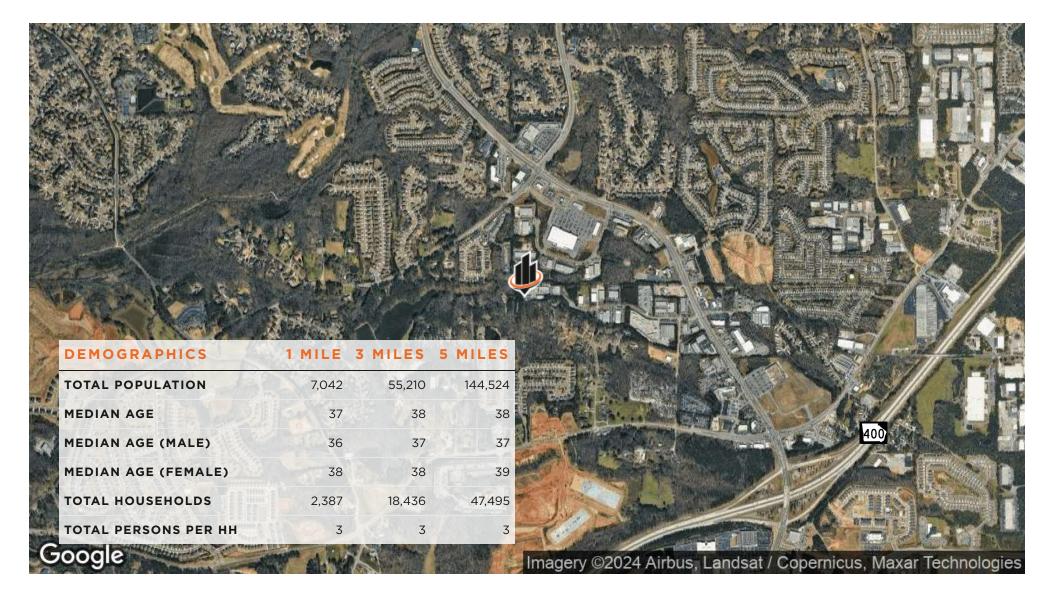

For sale is 8,100 SF+- on 4.7 acres+- zoned light industrial, minutes from the GA 400 Hwy 141 exit 13 in Cumming. The property is currently a gun sale and indoor shooting range. The concrete block and steel frame construction is 12'5" clear and column free. There is a 3,000 SF+- front area with showroom, office, work room, training room and restrooms and a 5,100 SF+- shooting range that may can be converted to shop space, already equipped with 100% AC and 3 phase 280 amp service. An at grade roll up door may be installed to access the shop. The 4.7 wooded acres includes a one half acre level, cleared area with potential for outside storage use or an additional building. The seller is prepared to escrow funds for the removal of all shooting range infrastructure after closing.