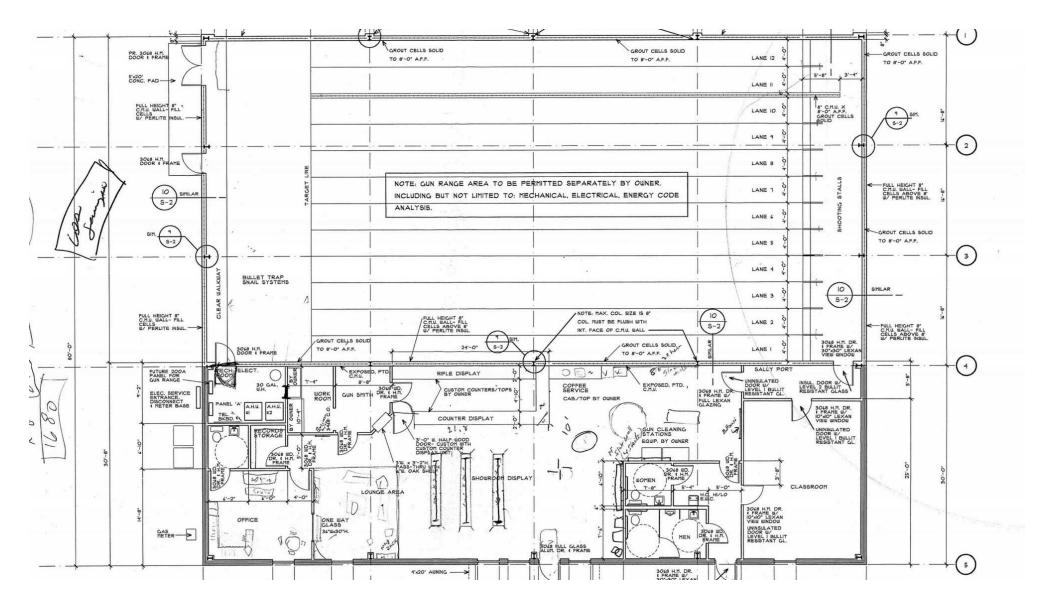

### **FLOOR PLAN**

For sale is 8,100 SF+- on 4.7 acres+- zoned light industrial, minutes from the GA 400 Hwy 141 exit 13 in Cumming. The property is currently a gun sale and indoor shooting range. The concrete block and steel frame construction is 12'5" clear and column free. There is a 3,000 SF+- front area with showroom, office, work room, training room and restrooms and a 5,100 SF+- shooting range that may can be converted to shop space, already equipped with 100% AC and 3 phase 280 amp service. An at grade roll up door may be installed to access the shop. The 4.7 wooded acres includes a one half acre level, cleared area with potential for outside storage use or an additional building. The seller is prepared to escrow funds for the removal of all shooting range infrastructure after closing.