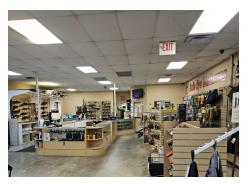

For sale is 8,100 SF+- on 4.7 acres+- zoned light industrial, minutes from the GA 400 Hwy 141 exit 13 in Cumming. The property is currently a gun sale and indoor shooting range. The concrete block and steel frame construction is 12'5" clear and column free. There is a 3,000 SF+- front area with showroom, office, work room, training room and restrooms and a 5,100 SF+- shooting range that may can be converted to shop space, already equipped with 100% AC and 3 phase 280 amp service. An at grade roll up door may be installed to access the shop. The 4.7 wooded acres includes a one half acre level, cleared area with potential for outside storage use or an additional building. The seller is prepared to escrow funds for the removal of all shooting range infrastructure after closing.

## IMAGES

**MATTHEW LEVIN, CCIM** O: 770.209.1700 levinm@svn.com GA #119351