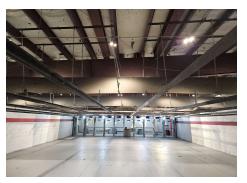

For sale is 8,100 SF+- on 4.7 acres+- zoned light industrial, minutes from the GA 400 Hwy 141 exit 13 in Cumming. The property is currently a gun sale and indoor shooting range. The concrete block and steel frame construction is 12'5" clear and column free. There is a 3,000 SF+- front area with showroom, office, work room, training room and restrooms and a 5,100 SF+- shooting range that may can be converted to shop space, already equipped with 100% AC and 3 phase 280 amp service. An at grade roll up door may be installed to access the shop. The 4.7 wooded acres includes a one half acre level, cleared area with potential for outside storage use or an additional building. The seller is prepared to escrow funds for the removal of all shooting range infrastructure after closing.

#### MATTHEW LEVIN, CCIM

O: 770.209.1700 levinm@svn.com GA #119351

- 8,100 SF+- concrete block column free construction
- 12'5" clear height
- 3 phase 280 amp power / 100% AC
- Room for at grade drive in door
- 3,000 SF+- showroom-office-training area
- 5,100 SF+- shop area currently a shooting range
- 200 SF+- metal freestanding storage building
- 4.7 acres+- with half acre cleared potential outside storage
- Zoned M-1 light industrial
- Minutes from GA 400 Hwy 141 exit 13