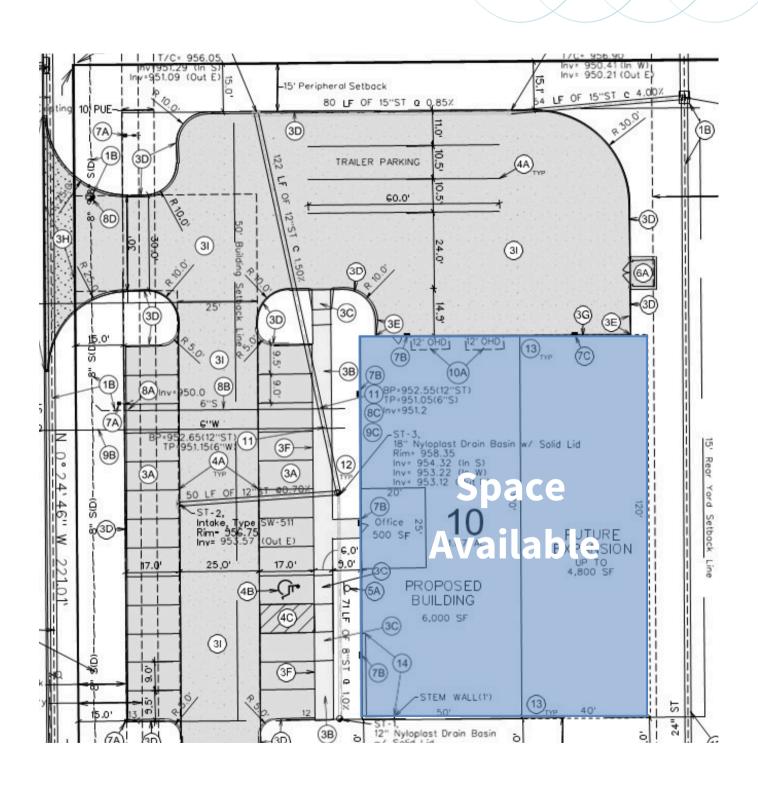

# For sale or lease

Single tenant industrial flex space available in Des Moines

10,800 SF

6655 NE 15th Street Des Moines, Iowa 50313

#### **Property specifications**

Lease rate: \$11.25/RSF NNN

Sale Price: \$1,650,000 Est. OPEX: \$4.38/RSF

- Two drive-in doors (14'x14')
- Clear Height: 17' 24'
- Small office/restroom
- Potential for outdoor storage
- Less than 1-mile to I-35

#### Austin Hedstrom, SIOR

Executive Vice President austin.hedstrom@jll.com +1 515 414 1767

#### **Tanner Hedstrom**

Vice President tanner.hedstrom@jll.com +1 515 745 2734

#### **Marcus R.Pitts, CCIM, SIOR**

Senior Managing Director marcus.pitts@jll.com +1 515 556 4727



#### Floor Plan





### Images















## For sale or lease

10,800 SF industrial flex space available





Austin Hedstrom, SIOR austin.hedstrom@jll.com +1 515 414 1767

**Tanner Hedstrom** tanner.hedstrom@jll.com +1 515 745 2734

Marcus R. Pitts, CCIM, SIOR marcus.pitts@jll.com +1 515 556 4727

#### jll.com/des-moines

Although information has been obtained from sources deemed reliable, neither Owner nor JLL makes any guarantees, warranties or representations, express or implied, as to the completeness or accuracy as to the information contained herein. © 2023 Jones Lang LaSalle IP, Inc. All rights reserved.