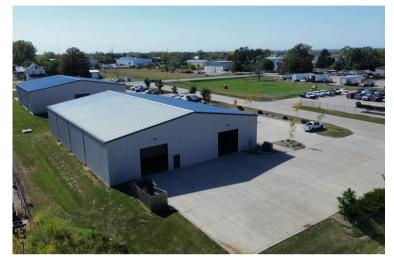

# For sale or lease

Single tenant industrial flex space available in Des Moines

10,800 SF

6655 NE 15th Street Des Moines, Iowa 50313

#### **Property specifications**

Lease rate: \$11.25/RSF NNN

Sale Price: \$1,650,000 Est. OPEX: \$4.38/RSF

- Two drive-in doors (14'x14')
- Clear Height: 17' 24'
- Small office/restroom
- Potential for outdoor storage
- Less than 1-mile to I-35

#### Austin Hedstrom, SIOR

Executive Vice President austin.hedstrom@jll.com +1 515 414 1767

#### **Tanner Hedstrom**

Vice President tanner.hedstrom@jll.com +1 515 745 2734

#### **Marcus R.Pitts, CCIM, SIOR**

Senior Managing Director marcus.pitts@jll.com +1 515 556 4727



#### Floor Plan





### Images















## For sale or lease

10,800 SF industrial flex space available





Austin Hedstrom, SIOR austin.hedstrom@jll.com +1 515 414 1767

**Tanner Hedstrom** tanner.hedstrom@jll.com +1 515 745 2734

Marcus R. Pitts, CCIM, SIOR marcus.pitts@jll.com +1 515 556 4727

#### jll.com/des-moines

Although information has been obtained from sources deemed reliable, neither Owner nor JLL makes any guarantees, warranties or representations, express or implied, as to the completeness or accuracy as to the information contained herein. © 2023 Jones Lang LaSalle IP, Inc. All rights reserved.