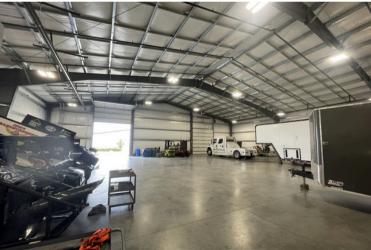

# For sale or lease

Single tenant industrial flex space available in Des Moines

10,800 SF

6655 NE 15th Street Des Moines, Iowa 50313

#### **Property specifications**

Lease rate: \$11.25/RSF NNN

Sale Price: \$1,650,000 Est. OPEX: \$4.38/RSF

- Two drive-in doors (14'x14')
- Clear Height: 17' 24'
- Small office/restroom
- Potential for outdoor storage
- Less than 1-mile to I-35

#### Austin Hedstrom, SIOR

Executive Vice President austin.hedstrom@jll.com +1 515 414 1767

#### **Tanner Hedstrom**

Vice President tanner.hedstrom@jll.com +1 515 745 2734

#### **Marcus R.Pitts, CCIM, SIOR**

Senior Managing Director marcus.pitts@jll.com +1 515 556 4727



#### Floor Plan





### Images















## For sale or lease

10,800 SF industrial flex space available





Austin Hedstrom, SIOR austin.hedstrom@jll.com +1 515 414 1767

**Tanner Hedstrom** tanner.hedstrom@jll.com +1 515 745 2734

Marcus R. Pitts, CCIM, SIOR marcus.pitts@jll.com +1 515 556 4727

#### jll.com/des-moines

Although information has been obtained from sources deemed reliable, neither Owner nor JLL makes any guarantees, warranties or representations, express or implied, as to the completeness or accuracy as to the information contained herein. © 2023 Jones Lang LaSalle IP, Inc. All rights reserved.