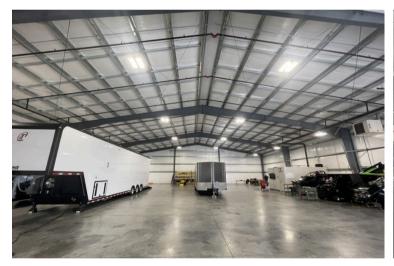

# For sale or lease

Single tenant industrial flex space available in Des Moines

10,800 SF

6655 NE 15th Street Des Moines, Iowa 50313

#### **Property specifications**

Lease rate: \$11.25/RSF NNN

Sale Price: \$1,650,000 Est. OPEX: \$4.38/RSF

- Two drive-in doors (14'x14')
- Clear Height: 17' 24'
- Small office/restroom
- Potential for outdoor storage
- Less than 1-mile to I-35

#### Austin Hedstrom, SIOR

Executive Vice President austin.hedstrom@jll.com +1 515 414 1767

#### **Tanner Hedstrom**

Vice President tanner.hedstrom@jll.com +1 515 745 2734

#### **Marcus R.Pitts, CCIM, SIOR**

Senior Managing Director marcus.pitts@jll.com +1 515 556 4727



#### Floor Plan





### Images















## For sale or lease

10,800 SF industrial flex space available





Austin Hedstrom, SIOR austin.hedstrom@jll.com +1 515 414 1767

**Tanner Hedstrom** tanner.hedstrom@jll.com +1 515 745 2734

Marcus R. Pitts, CCIM, SIOR marcus.pitts@jll.com +1 515 556 4727

#### jll.com/des-moines

Although information has been obtained from sources deemed reliable, neither Owner nor JLL makes any guarantees, warranties or representations, express or implied, as to the completeness or accuracy as to the information contained herein. © 2023 Jones Lang LaSalle IP, Inc. All rights reserved.