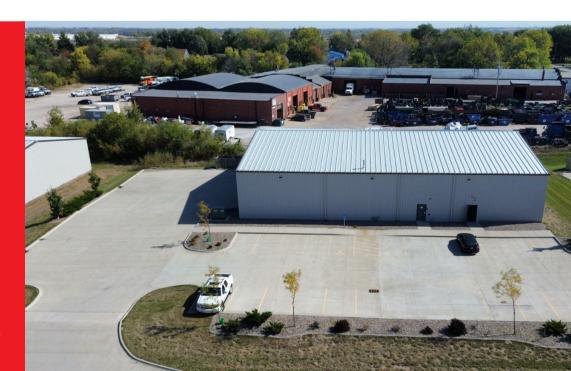

# For sale or lease

Single tenant industrial flex space available in Des Moines

10,800 SF

6655 NE 15th Street Des Moines, Iowa 50313

#### **Property specifications**

Lease rate: \$11.25/RSF NNN

Sale Price: \$1,650,000 Est. OPEX: \$4.38/RSF

- Two drive-in doors (14'x14')
- Clear Height: 17' 24'
- Small office/restroom
- Potential for outdoor storage
- Less than 1-mile to I-35