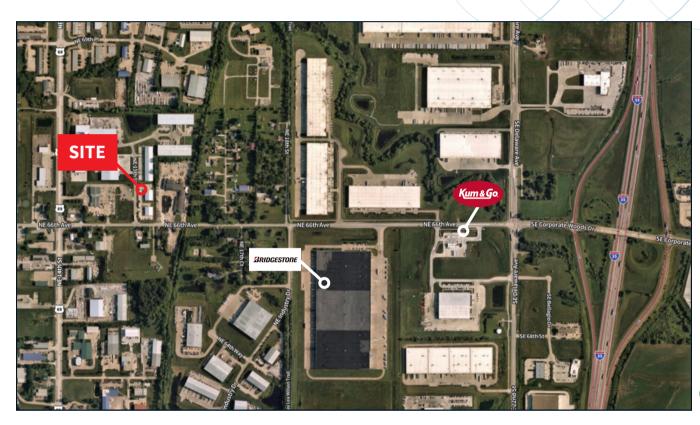

# For sale or lease

Single tenant industrial flex space available in Des Moines

10,800 SF

6655 NE 15th Street Des Moines, Iowa 50313

#### **Property specifications**

Lease rate: \$11.25/RSF NNN

Sale Price: \$1,650,000 Est. OPEX: \$4.38/RSF

- Two drive-in doors (14'x14')
- Clear Height: 17' 24'
- Small office/restroom
- Potential for outdoor storage
- Less than 1-mile to I-35