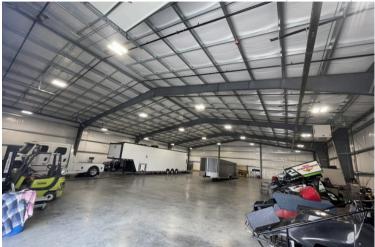

# For sale or lease

Single tenant industrial flex space available in Des Moines

10,800 SF

6655 NE 15th Street Des Moines, Iowa 50313

#### **Property specifications**

Lease rate: \$11.25/RSF NNN

Sale Price: \$1,650,000 Est. OPEX: \$4.38/RSF

- Two drive-in doors (14'x14')
- Clear Height: 17' 24'
- Small office/restroom
- Potential for outdoor storage
- Less than 1-mile to I-35

#### Austin Hedstrom, SIOR

Executive Vice President austin.hedstrom@jll.com +1 515 414 1767

#### **Tanner Hedstrom**

Vice President tanner.hedstrom@jll.com +1 515 745 2734

#### **Marcus R.Pitts, CCIM, SIOR**

Senior Managing Director marcus.pitts@jll.com +1 515 556 4727



#### Floor Plan





### Images















## For sale or lease

10,800 SF industrial flex space available





Austin Hedstrom, SIOR austin.hedstrom@jll.com +1 515 414 1767

**Tanner Hedstrom** tanner.hedstrom@jll.com +1 515 745 2734

Marcus R. Pitts, CCIM, SIOR marcus.pitts@jll.com +1 515 556 4727

#### jll.com/des-moines

Although information has been obtained from sources deemed reliable, neither Owner nor JLL makes any guarantees, warranties or representations, express or implied, as to the completeness or accuracy as to the information contained herein. © 2023 Jones Lang LaSalle IP, Inc. All rights reserved.