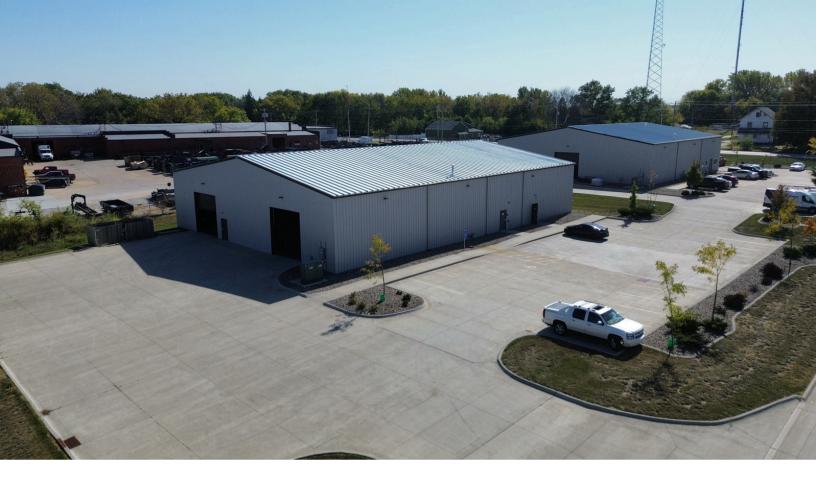

# For sale or lease

Single tenant industrial flex space available in Des Moines

10,800 SF

6655 NE 15th Street Des Moines, Iowa 50313

#### **Property specifications**

Lease rate: \$11.25/RSF NNN

Sale Price: \$1,650,000 Est. OPEX: \$4.38/RSF

- Two drive-in doors (14'x14')
- Clear Height: 17' 24'
- Small office/restroom
- Potential for outdoor storage
- Less than 1-mile to I-35