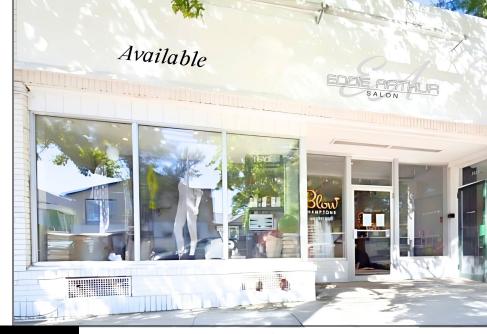

## Retail Store on Montauk Highway

Bright and open retail storefront available in the center of the Bridgehampton Business District.

Delivered as a clean, white box.

Main retail floor, storage, a powder room, basement storage, & rear parking lot access.

## SURROUNDING NEIGHBORS:

NY Pilates, Compass, Thayer's Hardware, L'Épicuriste, Almond, Starbucks, NYU Langone, Dopo il Ponte, Bobby Van's

1,262

POWDER ROOM

9,000/mo + NNN

**ASKING PRICE** 