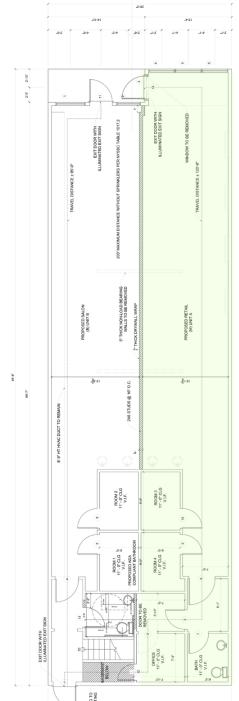

## Retail Store on Montauk Highway

Bright and open retail storefront available in the center of the Bridgehampton Business District.

Delivered as a clean, white box.

Main retail floor, storage, a powder room, basement storage, & rear parking lot access.

## SURROUNDING NEIGHBORS:

NY Pilates, Compass, Thayer's Hardware, L'Épicuriste, Almond, Starbucks, NYU Langone, Dopo il Ponte, Bobby Van's

1,262

POWDER ROOM

9,000/mo + NNN

**ASKING PRICE** 