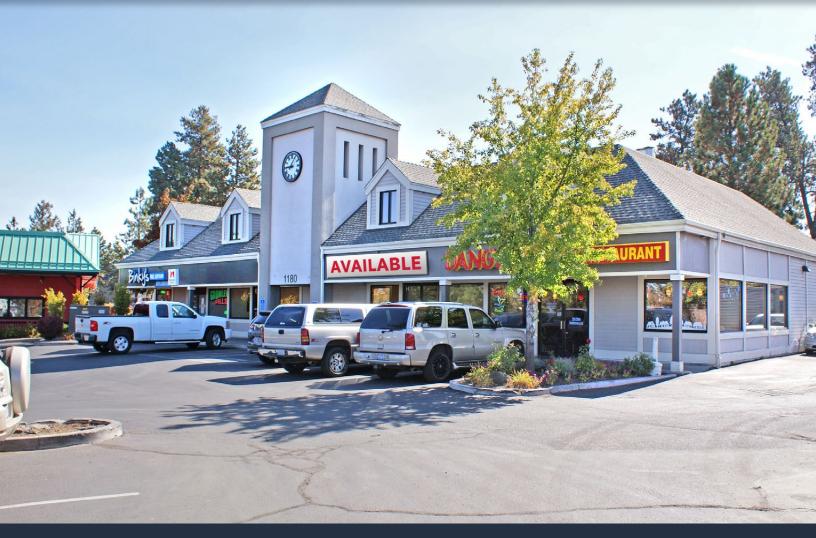

## **FOR LEASE** 730 SF | \$2.00/SF/MO. NNN

Southeast Bend Office/Retail Space 1180 SE 3rd Street, Bend, OR 97702

## FOR LEASE 730 SF | \$2.00/SF/MO. NNN

# **Southeast Bend Office/Retail Space**

### 1180 SE 3rd Street, Bend, OR 97702

#### HIGHLIGHTS

- Ideal locations for a dry barbershop or small retail
- Open retail space with in-suite restroom
- Great central location on the corner of Reed Market and 3rd Street
- High traffic business neighbors such as Okawa Steak House, Carl's Jr., O'Reilly Auto Parts, and Verizon Wireless