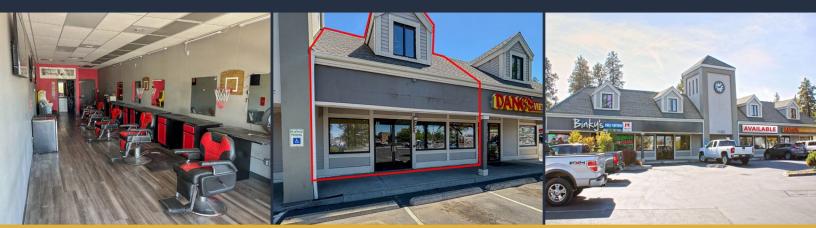

#### **PROPERTY DETAILS**

| Avail. Space:    | Suite H – 730 SF        |
|------------------|-------------------------|
| Lease Rate:      | \$2.00/SF/Mo. NNN       |
| CAMs:            | Est. at \$0.88/SF/Mo.   |
| Bldg. Size:      | 5,775 SF                |
| Zoning:          | Commercial General (CG) |
| <b>Parking</b> : | Abundant onsite parking |
|                  |                         |

#### HIGHLIGHTS

- Ideal locations for a dry barbershop or small retail
- Open retail space with in-suite restroom
- Great central location on the corner of Reed Market and 3rd Street
- High traffic business neighbors such as Okawa Steak House, Carl's Jr., O'Reilly Auto Parts, and Verizon Wireless