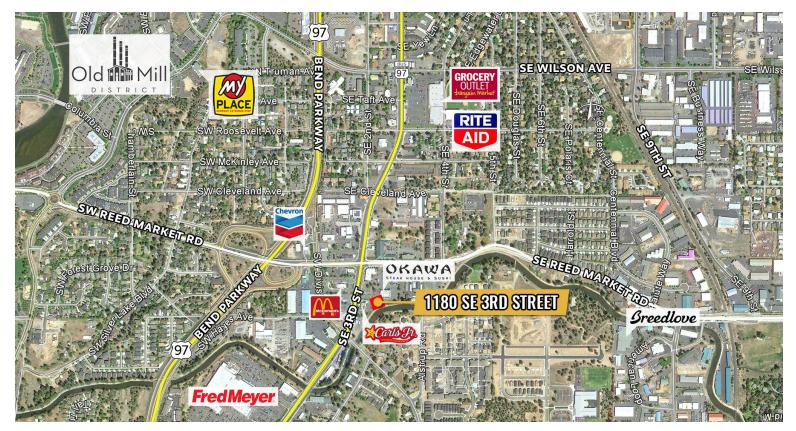

#### HIGHLIGHTS

- Ideal locations for a dry barbershop or small retail
- Open retail space with in-suite restroom
- Great central location on the corner of Reed Market and 3rd Street
- High traffic business neighbors such as Okawa Steak House, Carl's Jr., O'Reilly Auto Parts, and Verizon Wireless