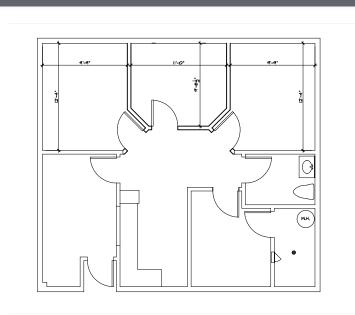

## PROPERTY SUMMARY

Available Space: 971 SF Zoning: Medical Occupancy: Immediate Monthly Rent: \$34.00 Net. Showings: Contact Mark Butler.

PROPERTY HIGHLIGHTS

New construction medical office space in single story medical building located at stop light intersection directly across from Good Samaritan Hospital in Downers Grove. Space has never been occupied since