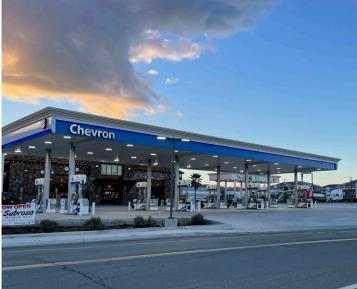

#### **PROPERTY HIGHLIGHTS**

Starbucks & Chevron Travel Plaza

The newly constructed Chevron Travel Plaza and Starbuck's Drive-Thru is conveniently located immediately off Highway 101 on N. Lovers Lane/N. State Street and Kuki Lane. Available for lease is ±1,800 SF on the ground floor adjacent to Starbuck's. Also available is ±4,500 SF on the 2<sup>nd</sup> floor space boasting an expansive glass line. First and Second floors suites can be combined and delivery is currently in a modified cold shell.

#### **HIGHLIGHTS**

- Newly Constructed Chevron Travel Plaza with Starbucks Drive-Thru
- · Located Immediately off Hwy 101 on N. Lovers Lane
- Excellent Visibility and Accessibility off Highway 101
- Signalized Intersection at North State Street and Kuki Road