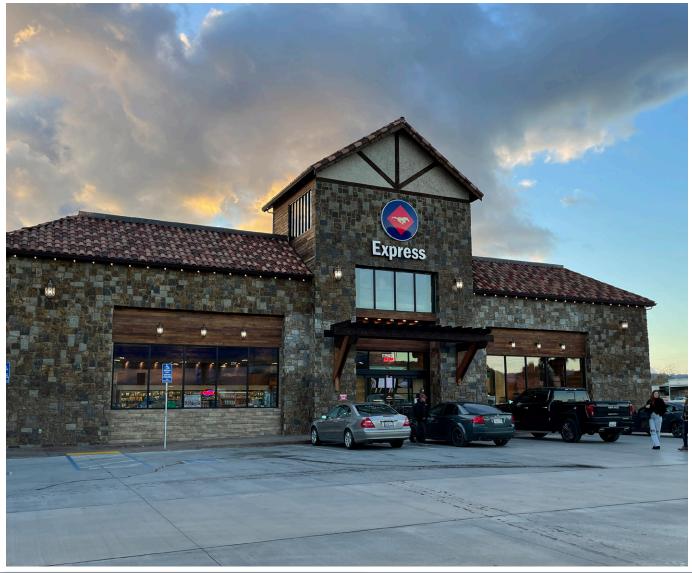

# **FOR LEASE**

Starbucks & Chevron Travel Plaza

# Retail ±1,800 SF 1<sup>st</sup> Floor Office ±4,500 SF 2<sup>nd</sup> Floor

1460 N. Lovers Lane, Ukiah, CA 95482

2099 Mt. Diablo Blvd., Suite 206 Walnut Creek, CA 94596 License #01784084

#### **PROPERTY HIGHLIGHTS**

Starbucks & Chevron Travel Plaza

The newly constructed Chevron Travel Plaza and Starbuck's Drive-Thru is conveniently located immediately off Highway 101 on N. Lovers Lane/N. State Street and Kuki Lane. Available for lease is ±1,800 SF on the ground floor adjacent to Starbuck's. Also available is ±4,500 SF on the 2<sup>nd</sup> floor space boasting an expansive glass line. First and Second floors suites can be combined and delivery is currently in a modified cold shell.

#### **HIGHLIGHTS**

- Newly Constructed Chevron Travel Plaza with Starbucks Drive-Thru
- · Located Immediately off Hwy 101 on N. Lovers Lane
- Excellent Visibility and Accessibility off Highway 101
- Signalized Intersection at North State Street and Kuki Road