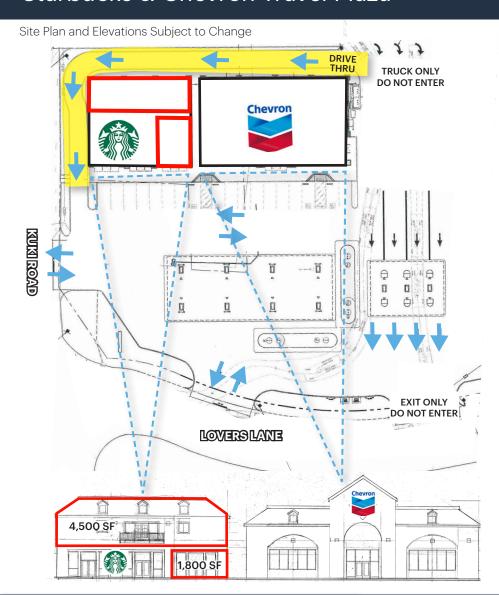

### **SITE PLAN**

#### Starbucks & Chevron Travel Plaza

## Retail ±1,800 SF 1<sup>st</sup> Floor Office ±4,500 SF 2<sup>nd</sup> Floor

- ±1,800 SF (First Floor)
- ±4,500 SF (Second Floor)
- Can be Combined ±6,300 SF
- Seeking Proven Operators

1460 N. Lovers Lane, Ukiah, CA 95482