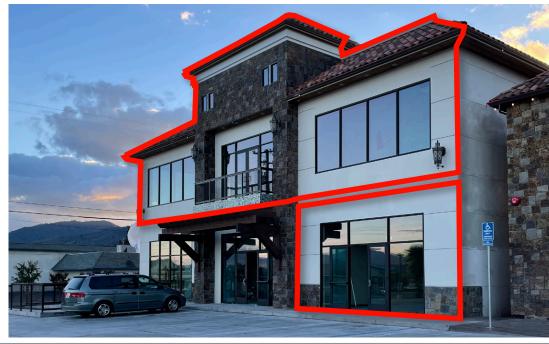

## Retail ±1,800 SF 1<sup>st</sup> Floor Office ±4,500 SF 2<sup>nd</sup> Floor

- ±1,800 SF (First Floor)
- ±4,500 SF (Second Floor)
- Can be Combined ±6,300 SF
- Seeking Proven Operators

1460 N. Lovers Lane, Ukiah, CA 95482

## Retail ±1,800 SF 1<sup>st</sup> Floor Office ±4,500 SF 2<sup>nd</sup> Floor

1460 N. Lovers Lane, Ukiah, CA 95482

2099 Mt. Diablo Blvd., Suite 206 Walnut Creek, CA 94596 <u>License</u> #01784084