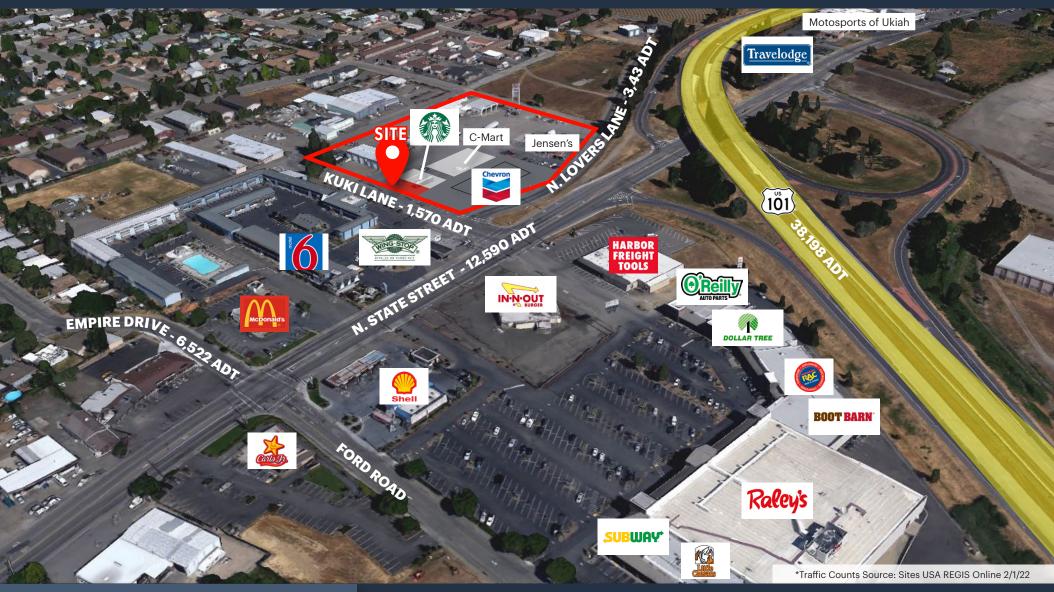

# **CLOSE UP AERIAL**

Starbucks & Chevron Travel Plaza

### **MARKET AERIAL**

Starbucks & Chevron Travel Plaza