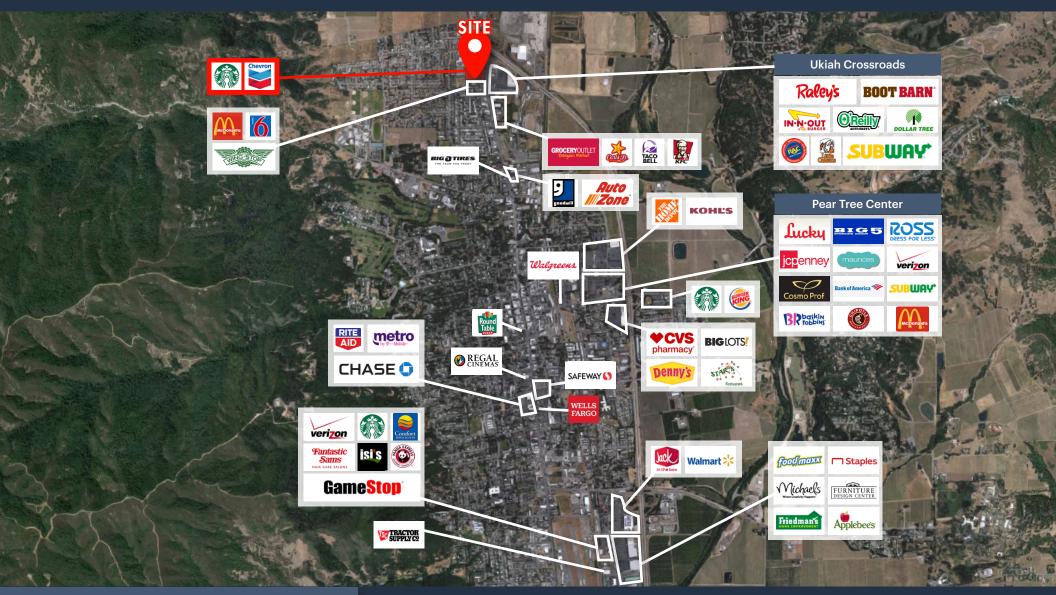

# **CLOSE UP AERIAL**

Starbucks & Chevron Travel Plaza

#### **PROPERTY HIGHLIGHTS**

Starbucks & Chevron Travel Plaza

The newly constructed Chevron Travel Plaza and Starbuck's Drive-Thru is conveniently located immediately off Highway 101 on N. Lovers Lane/N. State Street and Kuki Lane. Available for lease is ±1,800 SF on the ground floor adjacent to Starbuck's. Also available is ±4,500 SF on the 2<sup>nd</sup> floor space boasting an expansive glass line. First and Second floors suites can be combined and delivery is currently in a modified cold shell.

#### **HIGHLIGHTS**

- Newly Constructed Chevron Travel Plaza with Starbucks Drive-Thru
- · Located Immediately off Hwy 101 on N. Lovers Lane
- Excellent Visibility and Accessibility off Highway 101
- Signalized Intersection at North State Street and Kuki Road