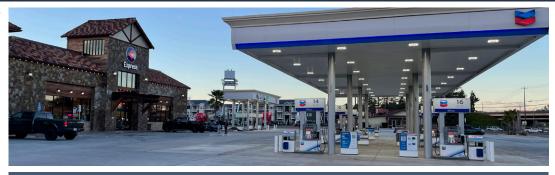

#### **PROPERTY HIGHLIGHTS**

Starbucks & Chevron Travel Plaza

The newly constructed Chevron Travel Plaza and Starbuck's Drive-Thru is conveniently located immediately off Highway 101 on N. Lovers Lane/N. State Street and Kuki Lane. Available for lease is ±1,800 SF on the ground floor adjacent to Starbuck's. Also available is ±4,500 SF on the 2<sup>nd</sup> floor space boasting an expansive glass line. First and Second floors suites can be combined and delivery is currently in a modified cold shell.

#### **HIGHLIGHTS**

- Newly Constructed Chevron Travel Plaza with Starbucks Drive-Thru
- · Located Immediately off Hwy 101 on N. Lovers Lane
- Excellent Visibility and Accessibility off Highway 101
- Signalized Intersection at North State Street and Kuki Road