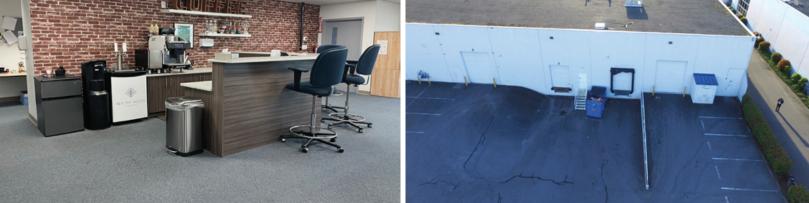

#### **Features**

- ► Dock loading (8' X 10')
- ▶ Grade loading (12' X 14')
- ► Kitchenette
- Multiple private offices
- Washrooms
- Ample parking
- ► 20' ceiling height (warehouse)
- ► HVAC office space
- ► Forced air heaters (warehouse)
- ► 3-phase electrical service