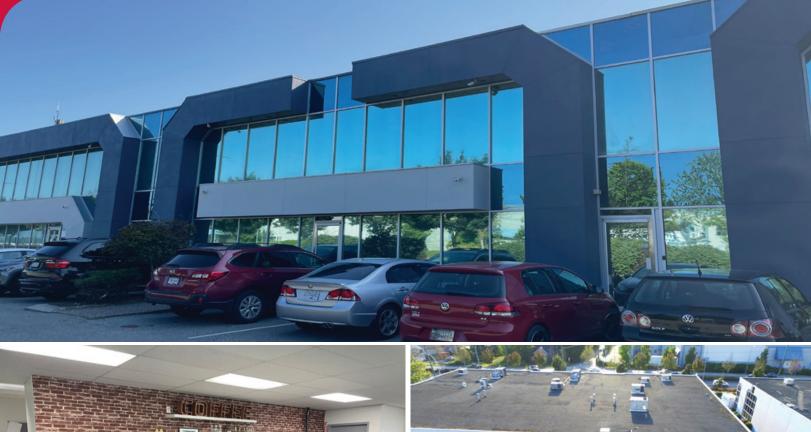

# FOR LEASE | INDUSTRIAL 6554 176 STREET SURREY, BC

- High Exposure to Highway 15/176th Street
- ▶ 10,967 SF Office/Warehouse Space

## **Highlights**

- ► High exposure
- Dock and grade loading
- Quality tilt-up construction
- ► Ample parking

#### **Features**

- ► Dock loading (8' X 10')
- ▶ Grade loading (12' X 14')
- ► Kitchenette
- Multiple private offices
- Washrooms
- Ample parking
- ► 20' ceiling height (warehouse)
- ► HVAC office space
- ► Forced air heaters (warehouse)
- ► 3-phase electrical service