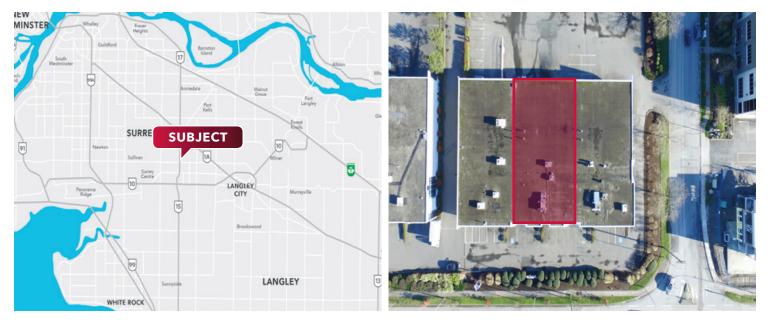

## Location

Situated in Cloverdale Business Park, the subject property fronts Highway 15 in North Cloverdale. This location offers excellent access to Highway 15, the Trans-Canada Highway (Highway 1), Highway 10, and the South Fraser Perimeter Road. There is an abundance of amenities nearby the property including Cloverdale Crossing and the Brick Yard Station retail centres on Highway 15, and Cloverdale Square Village on Highway 10.

### Legal Description

LOT 3 EXCEPT: FIRSTLY; PART DEDICATED ROAD ON PLAN 83660 SECONDLY; PART DEDICATED ROAD ON PLAN BCP15024 SECTION 17 TOWNSHIP 8 NEW WESTMINSTER DISTRICT PLAN 83263 Parcel Identifier: 015-158-381