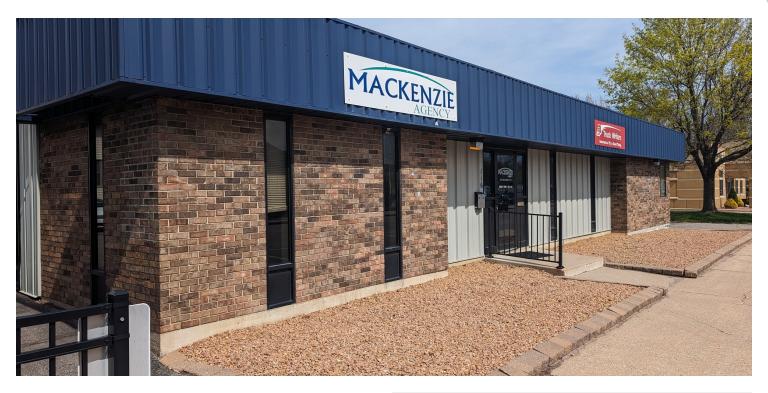

#### **PROPERTY DESCRIPTION**

This office building may be a little dated but this location and ample parking are never dated. This building includes on-site parking, downtown location, reception area, private offices, conference room, break area and the list continues.

#### **PROPERTY HIGHLIGHTS**

- · On-site parking
- · Downtown location
- · Reception area
- Private offices
- Conference room and break area

| OFFERING SUMMARY |           |
|------------------|-----------|
| Sale Price:      | \$450,000 |
| Lot Size:        | 10,560 SF |
| Building Size:   | 4.556 SF  |