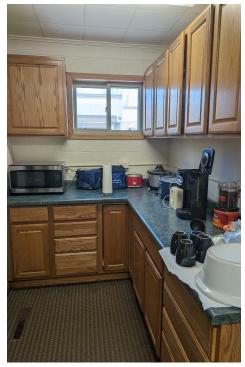

#### **PROPERTY DESCRIPTION**

This office building may be a little dated but this location and ample parking are never dated. This building includes on-site parking, downtown location, reception area, private offices, conference room, break area and the list continues.

#### **PROPERTY HIGHLIGHTS**

- · On-site parking
- · Downtown location
- · Reception area
- Private offices
- Conference room and break area

| OFFERING SUMMARY |           |
|------------------|-----------|
| Sale Price:      | \$450,000 |
| Lot Size:        | 10,560 SF |
| Building Size:   | 4.556 SF  |