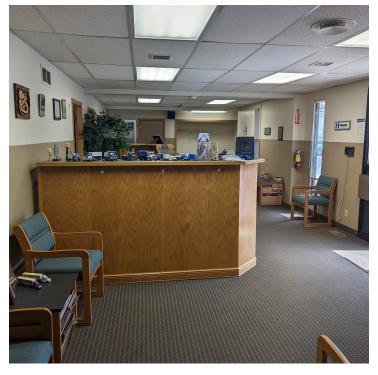

#### **PROPERTY DESCRIPTION**

This office building may be a little dated but this location and ample parking are never dated. This building includes on-site parking, downtown location, reception area, private offices, conference room, break area and the list continues.

#### **PROPERTY HIGHLIGHTS**

- · On-site parking
- · Downtown location
- · Reception area
- Private offices
- Conference room and break area

| OFFERING SUMMARY |           |
|------------------|-----------|
| Sale Price:      | \$450,000 |
| Lot Size:        | 10,560 SF |
| Building Size:   | 4.556 SF  |