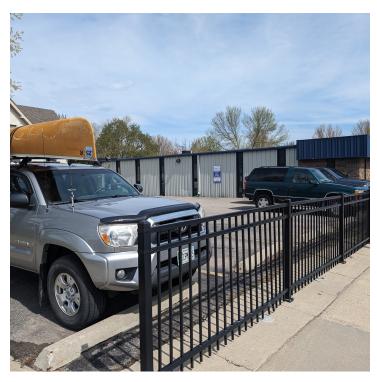

#### **PROPERTY DESCRIPTION**

This office building may be a little dated but this location and ample parking are never dated. This building includes on-site parking, downtown location, reception area, private offices, conference room, break area and the list continues.

#### **PROPERTY HIGHLIGHTS**

- · On-site parking
- · Downtown location
- · Reception area
- Private offices
- Conference room and break area

| OFFERING SUMMARY |           |
|------------------|-----------|
| Sale Price:      | \$450,000 |
| Lot Size:        | 10,560 SF |
| Building Size:   | 4.556 SF  |