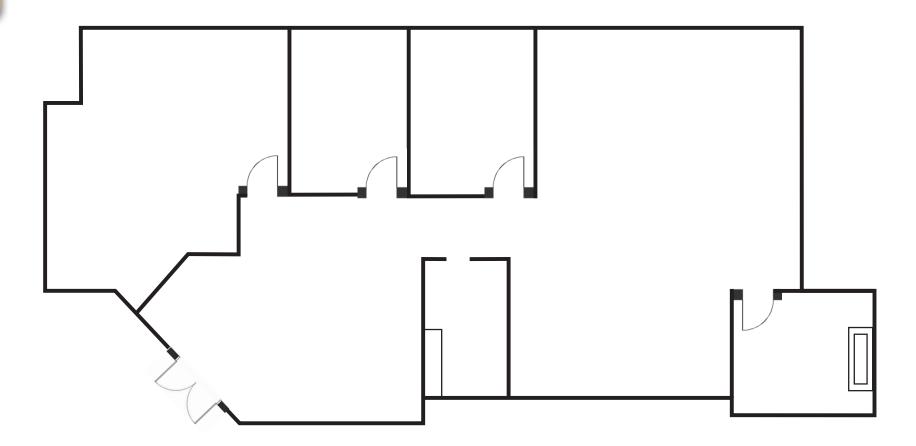

## **FLOOR PLAN**

#### MCCOY DOERRIE, SIOR

Senior Vice President | Licensed in OR & WA 503-517-7120 | mccoy@capacitycommercial.com

| PROPERTY DETAILS |                                                                                                 |
|------------------|-------------------------------------------------------------------------------------------------|
| Address          | 12500 SE Second Circle,<br>Vancouver, WA                                                        |
| Available Space  | 2,466 SF                                                                                        |
| Lease Rate       | \$24 psf Full Service                                                                           |
| Use Type         | Office                                                                                          |
| Availability     | Immediate                                                                                       |
| Condition        | Excellent                                                                                       |
| Space Features   | 2 Offices / Large Conference Room /<br>Break-room / Storage / Reception<br>Area / Large Bullpen |