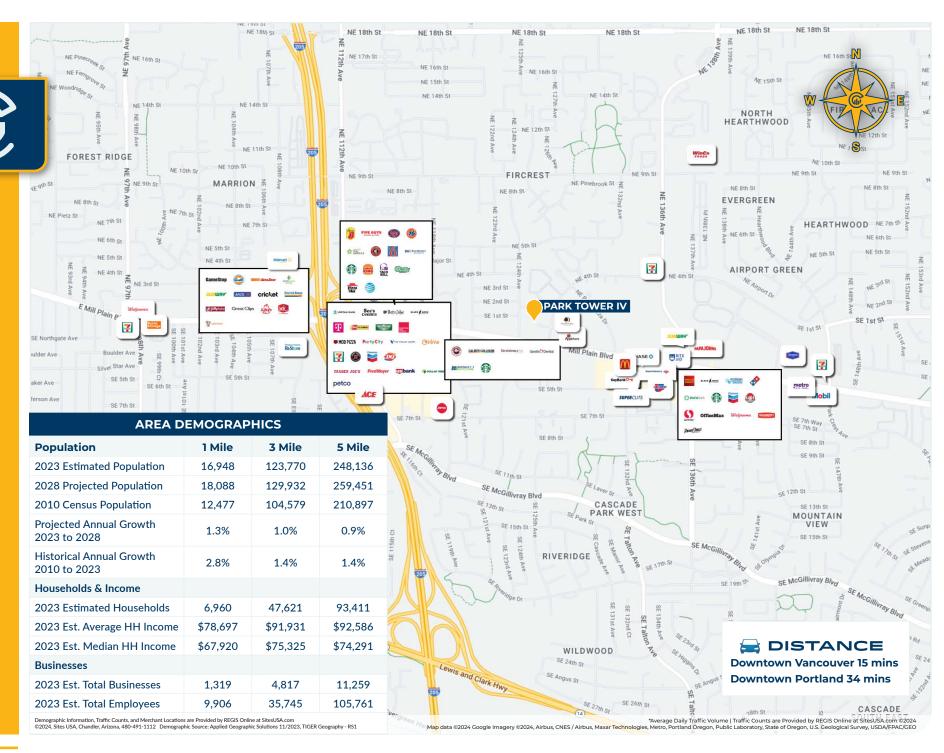

#### 12500 SE Second Circle, Vancouver, WA 98684

- Now subleasing Class A office space available for immediate occupancy with full furnishings available
- Ideally located near I-205 and SE Mill Plain Boulevard with convenient access to PDX International Airport, SR-500, downtown Vancouver and Portland
- · On-site amenities include free conference facilities, tenant lounge, bike storage, and showers
- Part of a greater six office building campus offering tremendous growth opportunities
- Master lease expires March 31, 2029

### **Nearby Highlights**

- · AMC Mill Plain 8
- · Black Rock Coffee Bar
- Chuck's Produce & Street Market
- · Dairy Queen
- · Double Tree by Hilton
- First Citizens Bank
- Fred Meyer
- · Kenji's Ramen & Grill
- · Mc Grath's Fish House

- Raising Cane's (coming soon)
- · Residence Inn
- Safeway
- Starbucks
- Subway
- · Sushi Hana
- · Taco Bell
- · Trader Joe's
- Urgent Care Kaiser Permanente