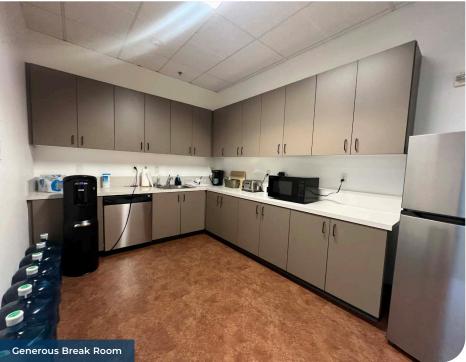

#### MCCOY DOERRIE, SIOR

Senior Vice President | Licensed in OR & WA 503-517-7120 | mccoy@capacitycommercial.com

| PROPERTY DETAILS |                                                                                                 |
|------------------|-------------------------------------------------------------------------------------------------|
| Address          | 12500 SE Second Circle,<br>Vancouver, WA                                                        |
| Available Space  | 2,466 SF                                                                                        |
| Lease Rate       | \$24 psf Full Service                                                                           |
| Use Type         | Office                                                                                          |
| Availability     | Immediate                                                                                       |
| Condition        | Excellent                                                                                       |
| Space Features   | 2 Offices / Large Conference Room /<br>Break-room / Storage / Reception<br>Area / Large Bullpen |