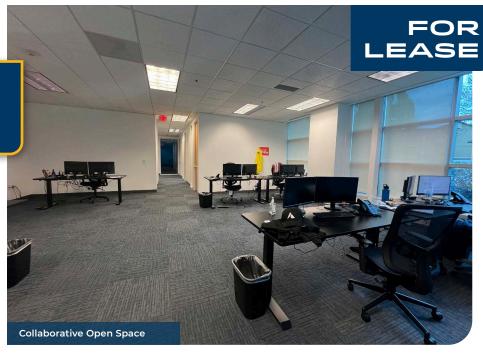

#### MCCOY DOERRIE, SIOR

Senior Vice President | Licensed in OR & WA 503-517-7120 | mccoy@capacitycommercial.com

| PROPERTY DETAILS |                                                                                                 |
|------------------|-------------------------------------------------------------------------------------------------|
| Address          | 12500 SE Second Circle,<br>Vancouver, WA                                                        |
| Available Space  | 2,466 SF                                                                                        |
| Lease Rate       | \$24 psf Full Service                                                                           |
| Use Type         | Office                                                                                          |
| Availability     | Immediate                                                                                       |
| Condition        | Excellent                                                                                       |
| Space Features   | 2 Offices / Large Conference Room /<br>Break-room / Storage / Reception<br>Area / Large Bullpen |