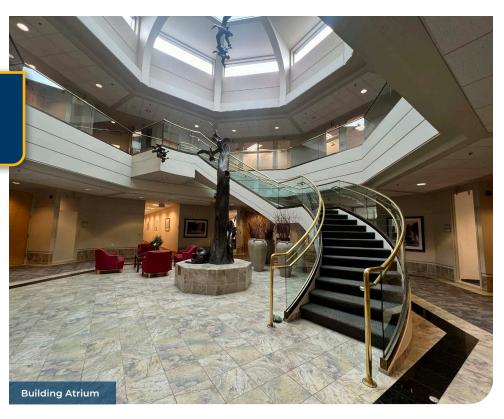

|
| Space Features   | 2 Offices / Large Conference Room /<br>Break-room / Storage / Reception<br>Area / Large Bullpen |

#### **Location Features**

- On-site management
- Parking ratio 4:1,000
- Jogging/walking trails throughout office park
- 6 minutes to SR-500
- 12 minutes to downtown Vancouver
- 8 minutes to PDX International Airport
- · 20 minutes to Downtown Portland

### **Nearby Highlights**

- · AMC Mill Plain 8
- · Black Rock Coffee Bar
- Chuck's Produce & Street Market
- · Dairy Queen
- · Double Tree by Hilton
- First Citizens Bank
- Fred Meyer
- · Kenji's Ramen & Grill
- · Mc Grath's Fish House

- Raising Cane's (coming soon)
- · Residence Inn
- Safeway
- Starbucks
- Subway
- · Sushi Hana
- · Taco Bell
- · Trader Joe's
- Urgent Care Kaiser Permanente

## **FLOOR PLAN**