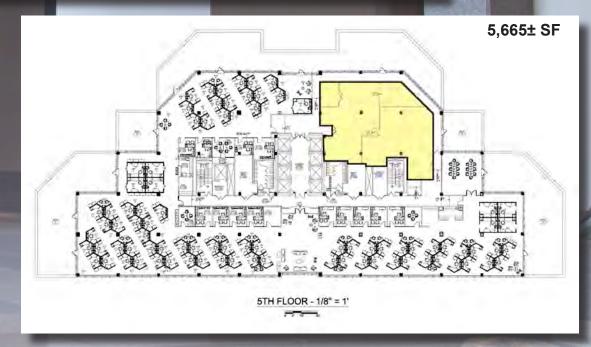

## FLOOR PLANS

Existing High End Furniture & Modular Workstations Available on 6th Floor

For more information:

Frank Hird, SIOR 203.643.1033 fhird@orlcommercial.com

Rich Guralnick, CCIM 203.643.1002 rguralnick@orlcommercial.com

# 555 Long Wharf Drive

New Haven, CT

SUBLEASE RATE:

Withheld
Sublease term ends 6/30/2020

**AVAILABLE:** 

Entire 6th Floor 31,600± SF

Partial 5th Floor 5,665± SF

Exclusively Represented By: