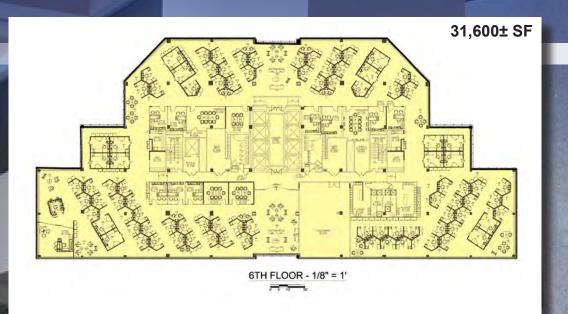

## FLOOR PLANS

Existing High End Furniture & Modular Workstations Available on 6th Floor

For more information:

Frank Hird, SIOR 203.643.1033 fhird@orlcommercial.com

Rich Guralnick, CCIM 203.643.1002 rguralnick@orlcommercial.com

# 555 Long Wharf Drive

New Haven, CT

SUBLEASE RATE:

Withheld
Sublease term ends 6/30/2020

**AVAILABLE:** 

Entire 6th Floor 31,600± SF

Partial 5th Floor 5,665± SF

Exclusively Represented By: