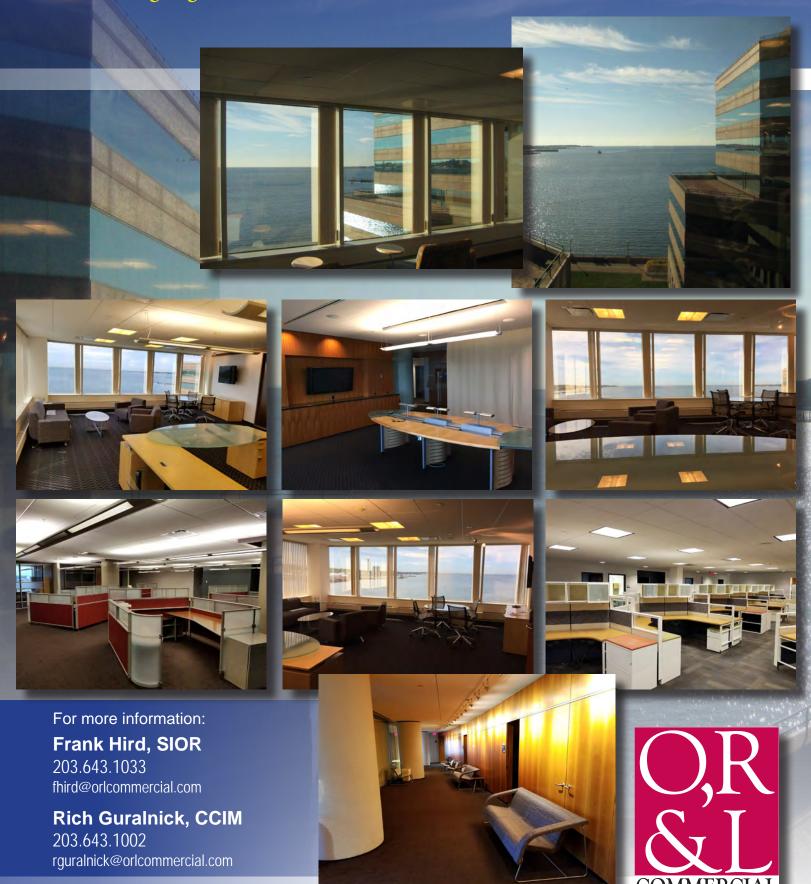

### INTERIOR PHOTOS

Existing High End Furniture & Modular Workstations Available on 6th Floor

## FLOOR PLANS

Existing High End Furniture & Modular Workstations Available on 6th Floor

For more information:

Frank Hird, SIOR 203.643.1033 fhird@orlcommercial.com

Rich Guralnick, CCIM 203.643.1002 rguralnick@orlcommercial.com