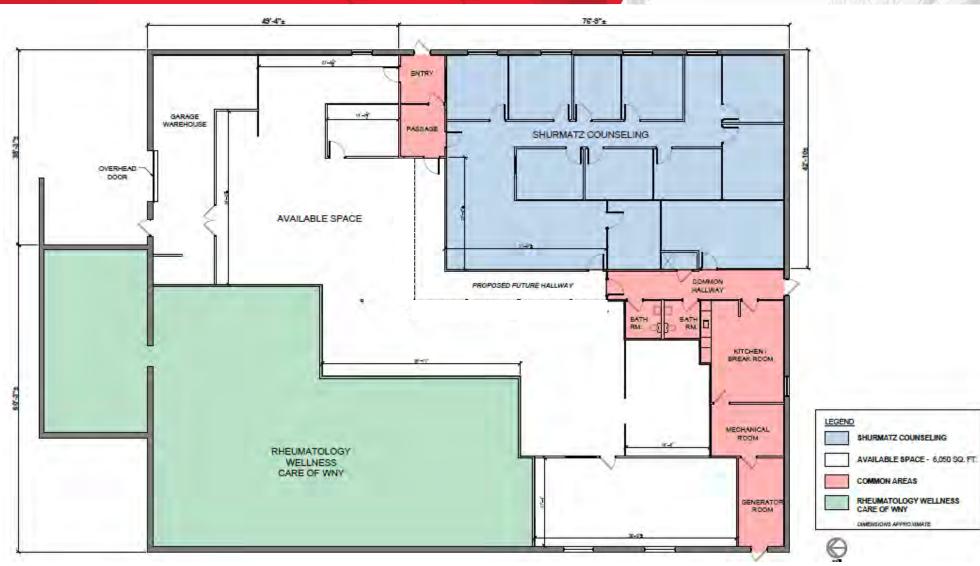

#### Floor Plan

ndependently Owned and Operated / A Member of the Cushman & Wakefield Alliance

Cushman & Wakefield Copyright 2022. No warranty or representation, express or implied, is made to the accuracy or completeness of the information contained herein, and same is submitted subject to errors, omissions, change of price, rental or other conditions, withdrawal without notice, and to any special listing conditions imposed by the property owner(s). As applicable, we make no representation as to the condition of the property (or properties) in question.

#### **Property Highlights**

- Medical/professional office building for sale or lease in premier location on Union Road (TC: 25,586 AADT)
- Excellent co-tenancy with Rheumatology Wellness Care and Shurmatz Counseling
- Approximately 6,500 SF available, with flexible configurations down to 650 SF to suit tenant needs
- Overhead door access, heated garage/warehouse, and on-site backup generator
- Easy access to NYS I-90 and located on a bus line for convenient transportation
- Plenty of free on-site parking
- Ideal for: professional and medical office users, non-profit organizations, health and wellness users, and investors