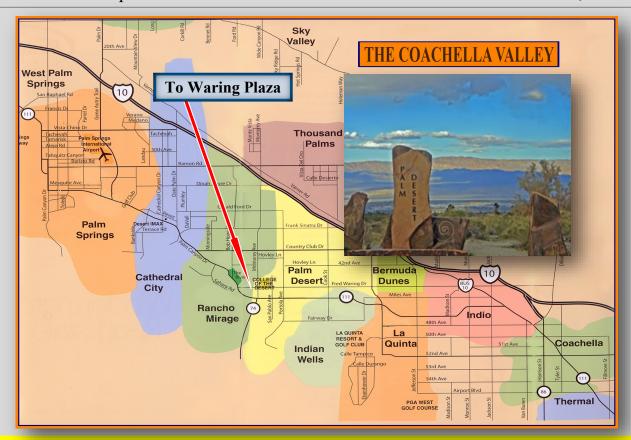

#### Location Map

About Palm Desert, CA

- Property Name: Waring Plaza
- ◆ Location: US Highway 111, Palm Desert, CA 92260
- Property Type: Retail, Professional Offices
- ◆ Intersection: Fred Waring Drive and Highway 111 (NWC)
- Anchors: PGA Super Store, Cycle Gear, Planet Fitness
- ♦ GLA:184.058
- Available: Retail & Office Suites
- Parking: Ample

**Doug Montgomery** 

760-318-7484 Ext. 223 / Lic. 01435021 doug@spinellocommercialrealestate.com

Palm Desert is the geographic center of the Coachella Valley, a fast-growing region of southern California. Palm Desert has evolved into a vibrant city that today is the educational, retail, and cultural hub of the Valley. In less than two hours from Palm Desert is a population of over 18 million, with many frequently visiting this unique area.