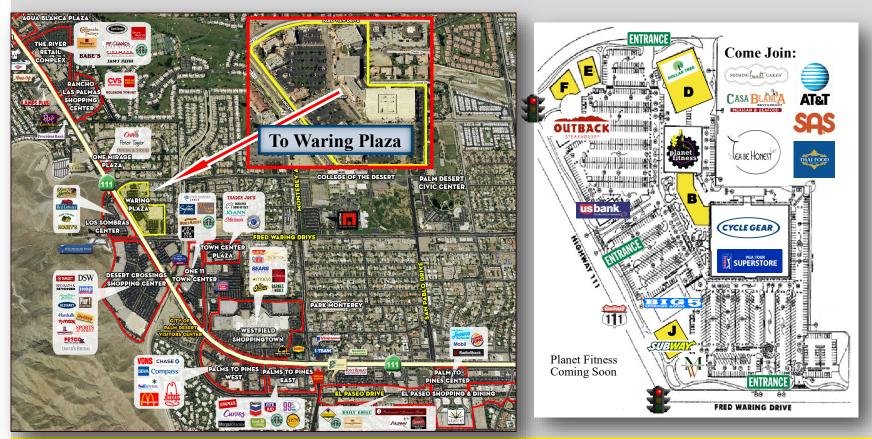

#### MAJOR SHOPPING CENTER: AERIAL AND PROJECT SITE PLAN

**Doug Montgomery** 760-318-7484 Ext. 223 / Lic. 01435021 doug@spinellocommercialrealestate.com Building "B" / 72-270 US Highway111 // Building "D" / 72-240 US Highway111 Building "E" / 72-210 US Highway111 // Building "F" / 72-216 US Highway111 Building "J" / 72-286 US Highway111

#### Location Map

About Palm Desert, CA

- Property Name: Waring Plaza
- ◆ Location: US Highway 111, Palm Desert, CA 92260
- Property Type: Retail, Professional Offices
- ◆ Intersection: Fred Waring Drive and Highway 111 (NWC)
- Anchors: PGA Super Store, Cycle Gear, Planet Fitness
- ♦ GLA:184.058
- Available: Retail & Office Suites
- Parking: Ample