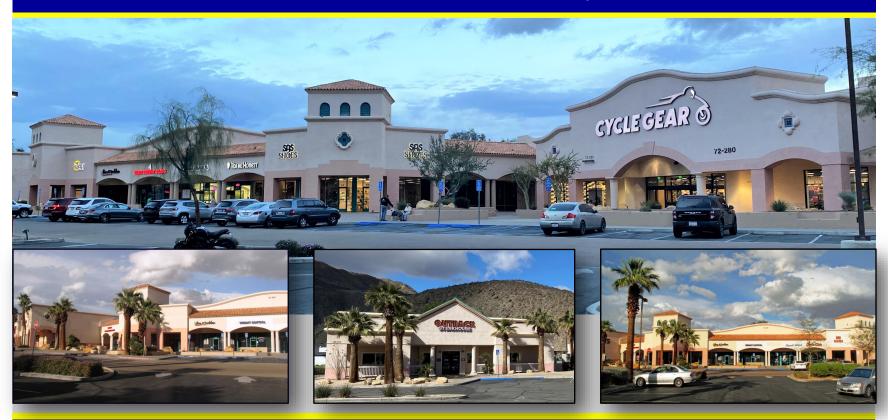

# WARING PLAZA: Positioned in Palm Desert's Major Trade District

### FEATURES: Positioned at the NWC of US Highway 111 and Fred Waring Road,

### WARING PLAZA: LOCATED IN COACHELLA VALLEY'S MAJOR RETAIL DISTRIC