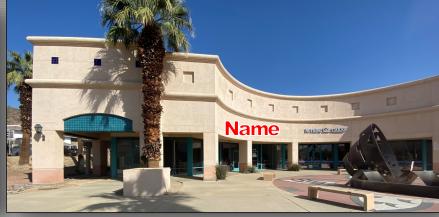

## WARING PLAZA: Building F, 1,200 to 3,406 Square Feet Available For Lease

Building F: Suitable for Restaurants, Retail, or Professional Office Use

**Doug Montgomery** 760-318-7484 Ext. 223 / Lic. 01435021 doug@spinellocommercialrealestate.com The available end-cap space in Building "F" is well positioned. Tenant signage is visible from the four-way intersection on Highway 111. The adjacent tenants are "Nothing Bundt Cakes" and "Outback Steakhouse".