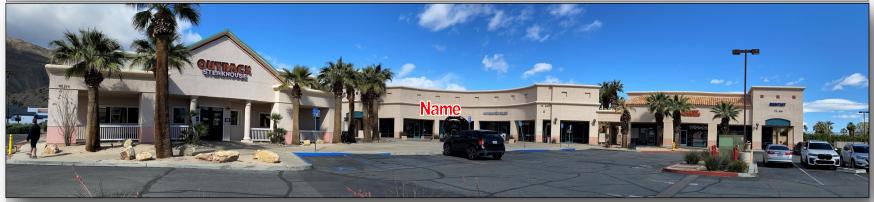

## WARING PLAZA: Building F, 1,200 to 3,406 Square Feet Available For Lease

Building F: Suitable for Restaurants, Retail, or Professional Office Use

**Doug Montgomery** 760-318-7484 Ext. 223 / Lic. 01435021 doug@spinellocommercialrealestate.com The available end-cap space in Building "F" is well positioned. Tenant signage is visible from the four-way intersection on Highway 111. The adjacent tenants are "Nothing Bundt Cakes" and "Outback Steakhouse".