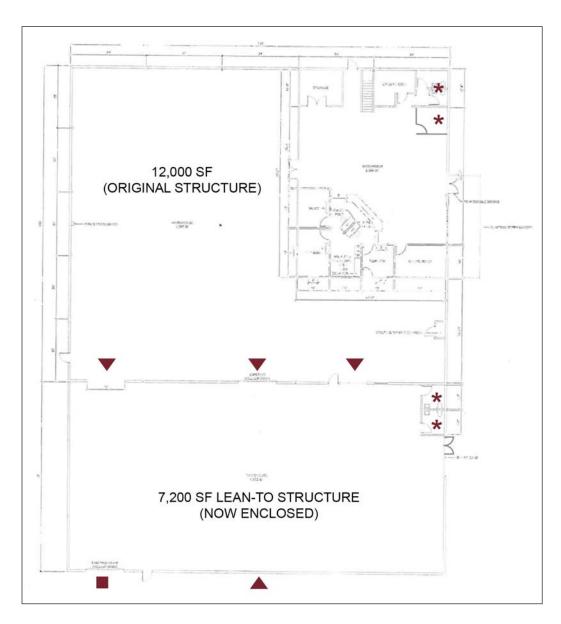

#### FLOOR PLAN NOT EXACT/NOT TO SCALE

#### **LEGEND:**

12' X 14' ROLL UP DOOR (INSIDE BUILDING)

12' X 12' ROLL UP DOOR

▲ 14' X 16' ROLL UP DOOR (OVERSIZED)

**\*** BATHROOMS