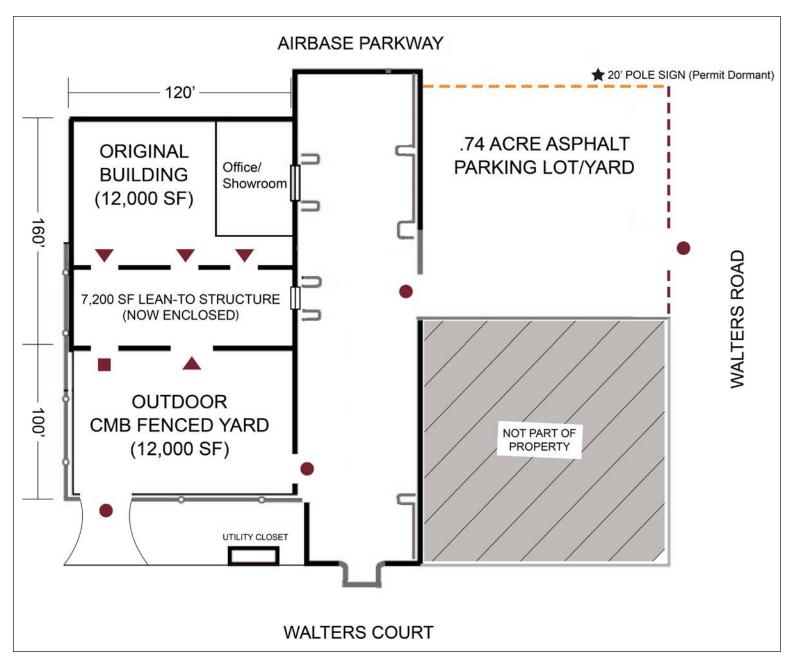

### **Property Features**

- ±19,200 SF building (120'X160')
  with 12,000 SF CMB Fenced Yard (100'X120')
  situated on 1.77 acres
- ▶ 4,800 SF of Office and Show Room
- ▶ 600 Amps @ 120/208 Volt 3 Phase
- Two (2) Grade Level Load:

14' X 16' oversized door and

12' X 12' door (More can be added or enlarged)

- ► Four (4) Restrooms
- ▶ ±18' Minimum Clearance
- ▶ Columns 24'x50'
- Sprinklered Density: .33/3,000 SF
- ▶ Improvements to Suit (Amortized into Lease)
- Zoning: Commercial Service CS https://bit.ly/2PQRYL1
- ► Adjacent .74 Acre Lot (Rod Iron/Chained Linked Fenced w/Lite Yard)
- ▶ 40' Lighted Pole Sign (Permit Status Unknown)
- ▶ Located at Airbase Pkwy. & Walters Rd. 4 Lane Expressway. Excellent North/South, East/West Access.

#### **LEGEND:**

- ROLLING ROD IRON GATE
- 14' X 16' ROLL UP DOOR
- 12' X 12' ROLL UP DOOR
- ▼ 12' X 14' ROLL UP DOOR
- --- ROD IRON GATE
- --- CHAIN LINKED FENCE

### 2000 Walters Court, Farifield, CA

**WAREHOUSE** 

**OFFICE** 

YARD WITH OVERSIZED DOOR

FENCED YARD

#### FLOOR PLAN NOT EXACT/NOT TO SCALE

#### **LEGEND:**

12' X 14' ROLL UP DOOR (INSIDE BUILDING)

12' X 12' ROLL UP DOOR

▲ 14' X 16' ROLL UP DOOR (OVERSIZED)

**\*** BATHROOMS