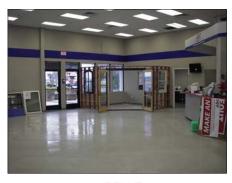

### **Property Features**

- ±19,200 SF building (120'X160')
  with 12,000 SF CMB Fenced Yard (100'X120')
  situated on 1.77 acres
- ▶ 4,800 SF of Office and Show Room
- ▶ 600 Amps @ 120/208 Volt 3 Phase
- Two (2) Grade Level Load:

14' X 16' oversized door and

12' X 12' door (More can be added or enlarged)

- ► Four (4) Restrooms
- ▶ ±18' Minimum Clearance
- ▶ Columns 24'x50'
- Sprinklered Density: .33/3,000 SF
- ▶ Improvements to Suit (Amortized into Lease)
- Zoning: Commercial Service CS https://bit.ly/2PQRYL1
- ► Adjacent .74 Acre Lot (Rod Iron/Chained Linked Fenced w/Lite Yard)
- ▶ 40' Lighted Pole Sign (Permit Status Unknown)
- ▶ Located at Airbase Pkwy. & Walters Rd. 4 Lane Expressway. Excellent North/South, East/West Access.