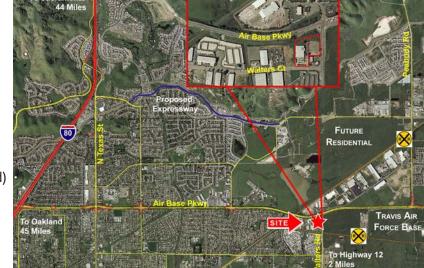

### 2000 Walters Court, Farifield, CA

14' X 16' oversized door and

12' X 12' door (More can be added or enlarged)

- ► Four (4) Restrooms
- ▶ ±18' Minimum Clearance
- ▶ Columns 24'x50'
- Sprinklered Density: .33/3,000 SF
- ▶ Improvements to Suit (Amortized into Lease)
- Zoning: Commercial Service CS https://bit.ly/2PQRYL1
- ► Adjacent .74 Acre Lot (Rod Iron/Chained Linked Fenced w/Lite Yard)
- ▶ 40' Lighted Pole Sign (Permit Status Unknown)
- ▶ Located at Airbase Pkwy. & Walters Rd. 4 Lane Expressway. Excellent North/South, East/West Access.