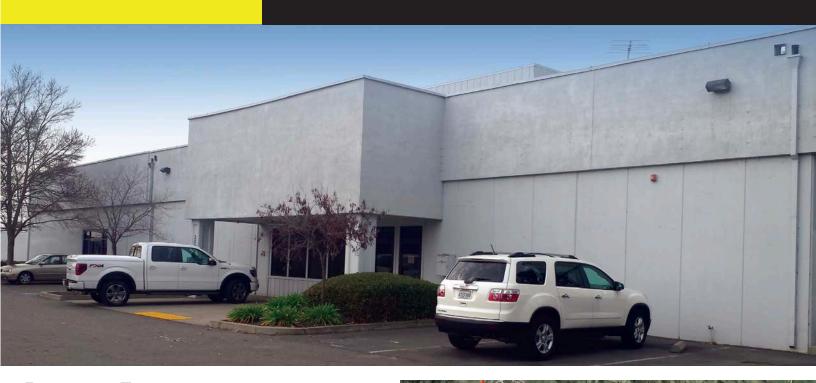

# $\pm$ 19,200 SF SITUATED ON $\pm$ 2.51 ACRES OF LAND (TAKE ALL OR PART - 2 PARCELS) 2000 Walters Court, Farifield, CA

### **Property Features**

- ±19,200 SF building (120'X160')
  with 12,000 SF CMB Fenced Yard (100'X120')
  situated on 1.77 acres
- ▶ 4,800 SF of Office and Show Room
- ▶ 600 Amps @ 120/208 Volt 3 Phase
- Two (2) Grade Level Load:

14' X 16' oversized door and

12' X 12' door (More can be added or enlarged)

- ► Four (4) Restrooms
- ▶ ±18' Minimum Clearance
- ▶ Columns 24'x50'
- Sprinklered Density: .33/3,000 SF
- ▶ Improvements to Suit (Amortized into Lease)
- Zoning: Commercial Service CS https://bit.ly/2PQRYL1
- ► Adjacent .74 Acre Lot (Rod Iron/Chained Linked Fenced w/Lite Yard)
- ▶ 40' Lighted Pole Sign (Permit Status Unknown)
- ▶ Located at Airbase Pkwy. & Walters Rd. 4 Lane Expressway. Excellent North/South, East/West Access.