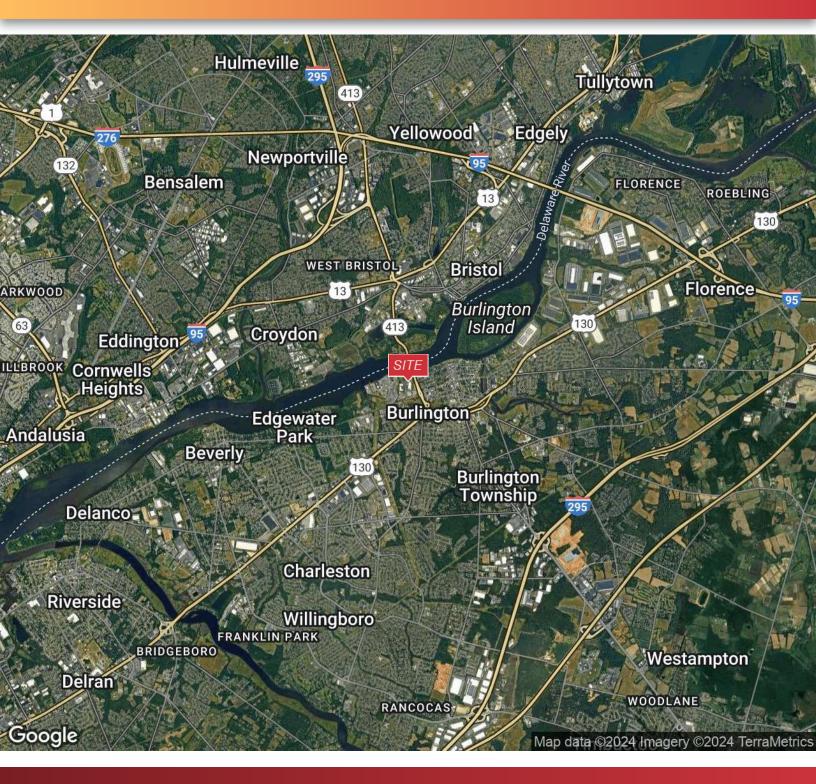

### PROPERTY DESCRIPTION

- Up to 11,622 SF of office/industrial/flex space for lease in a 62,225 SF building
- · Located on 4.45 acres
- 192 parking spaces
- 16'8" ceiling height
- 3 interior tailgate positions serving entire building with separate access
- 1 drive in door
- 100% sprinklered
- 800 amp, 120-480 volt, 4 wire electrical service
- Zoned I-1 Light Industrial
- Zoning Uses: Online shopping/mail order business, industrial scale bakeries, light/heavy industrial contractors, engineering firms
- · Located at base of Burlington-Bristol Bridge. Adjacent to RiverLine commuter rail station. Minutes to Route 130. 5+/miles to NJ & PA Turnpikes.

#### **PROPERTY OVERVIEW**

Office and industrial/flex space for lease. Divisible. Located at the base of the Burlington-Bristol Bridge. Adjacent to RiverLine commuter rail station. Minutes to Route 130. Approximately 5 miles to NJ & PA Turnpikes.