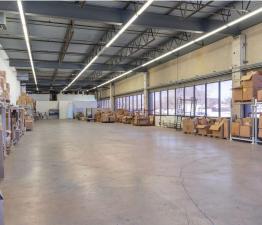

### PROPERTY DESCRIPTION

- Up to 11,622 SF of office/industrial/flex space for lease in a 62,225 SF building
- · Located on 4.45 acres
- 192 parking spaces
- 16'8" ceiling height
- 3 interior tailgate positions serving entire building with separate access
- 1 drive in door
- 100% sprinklered
- 800 amp, 120-480 volt, 4 wire electrical service
- Zoned I-1 Light Industrial
- Zoning Uses: Online shopping/mail order business, industrial scale bakeries, light/heavy industrial contractors, engineering firms
- · Located at base of Burlington-Bristol Bridge. Adjacent to RiverLine commuter rail station. Minutes to Route 130. 5+/miles to NJ & PA Turnpikes.

#### **PROPERTY OVERVIEW**

Office and industrial/flex space for lease. Divisible. Located at the base of the Burlington-Bristol Bridge. Adjacent to RiverLine commuter rail station. Minutes to Route 130. Approximately 5 miles to NJ & PA Turnpikes.

#### **PROPERTY HIGHLIGHTS**

- · Located on 4.45 acres
- · 164 parking spaces
- 16'8" ceiling height
- · Construction: masonry/metal
- 3 interior tailgate positions serving entire building with separate access
- 1 drive in door
- Gas heat; public water/sewer
- 800 amp; 3 phase electric
- Zoned LI
- Aggressive lease rates available