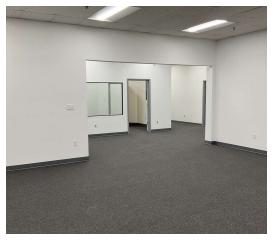

### PROPERTY DESCRIPTION

- Up to 11,622 SF of office/industrial/flex space for lease in a 62,225 SF building
- · Located on 4.45 acres
- 192 parking spaces
- 16'8" ceiling height
- 3 interior tailgate positions serving entire building with separate access
- 1 drive in door
- 100% sprinklered
- 800 amp, 120-480 volt, 4 wire electrical service
- Zoned I-1 Light Industrial
- Zoning Uses: Online shopping/mail order business, industrial scale bakeries, light/heavy industrial contractors, engineering firms
- · Located at base of Burlington-Bristol Bridge. Adjacent to RiverLine commuter rail station. Minutes to Route 130. 5+/miles to NJ & PA Turnpikes.

#### **PROPERTY OVERVIEW**

Office and industrial/flex space for lease. Divisible. Located at the base of the Burlington-Bristol Bridge. Adjacent to RiverLine commuter rail station. Minutes to Route 130. Approximately 5 miles to NJ & PA Turnpikes.

#### **PROPERTY HIGHLIGHTS**

- · Located on 4.45 acres
- · 164 parking spaces
- 16'8" ceiling height
- · Construction: masonry/metal
- 3 interior tailgate positions serving entire building with separate access
- 1 drive in door
- Gas heat; public water/sewer
- 800 amp; 3 phase electric
- Zoned LI
- Aggressive lease rates available