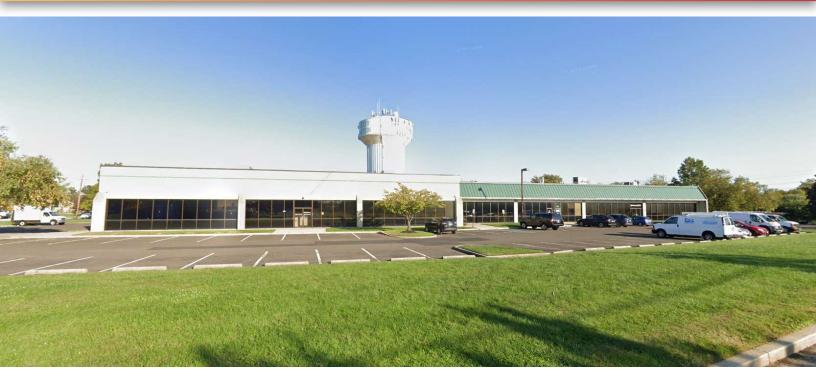

450-460 Veterans Drive, Burlington, NJ 08016

FOR LEASE- WILL SUBDIVIDE

**UP TO 6,200 SF WAREHOUSE** 

UP TO 5,422 SF OFFICE

## **N**/IMertz

450-460 Veterans Drive, Burlington, NJ 08016

FOR LEASE - WILL SUBDIVIDE

**UP TO 6,200 SF WAREHOUSE** 

**UP TO 5,422 SF OFFICE** 

## **450-460 VETERANS DRIVE**

450-460 Veterans Drive Burlington, NJ 08016

**○** 55,465 SF