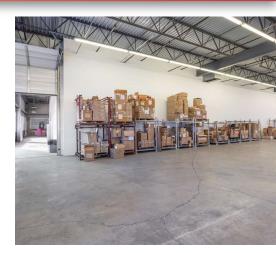

### PROPERTY DESCRIPTION

- Up to 11,622 SF of office/industrial/flex space for lease in a 62,225 SF building
- · Located on 4.45 acres
- 192 parking spaces
- 16'8" ceiling height
- 3 interior tailgate positions serving entire building with separate access
- 1 drive in door
- 100% sprinklered
- 800 amp, 120-480 volt, 4 wire electrical service
- Zoned I-1 Light Industrial
- Zoning Uses: Online shopping/mail order business, industrial scale bakeries, light/heavy industrial contractors, engineering firms
- · Located at base of Burlington-Bristol Bridge. Adjacent to RiverLine commuter rail station. Minutes to Route 130. 5+/miles to NJ & PA Turnpikes.

#### **PROPERTY OVERVIEW**

Office and industrial/flex space for lease. Divisible. Located at the base of the Burlington-Bristol Bridge. Adjacent to RiverLine commuter rail station. Minutes to Route 130. Approximately 5 miles to NJ & PA Turnpikes.

#### **PROPERTY HIGHLIGHTS**

- · Located on 4.45 acres
- · 164 parking spaces
- 16'8" ceiling height
- · Construction: masonry/metal
- 3 interior tailgate positions serving entire building with separate access
- 1 drive in door
- Gas heat; public water/sewer
- 800 amp; 3 phase electric
- Zoned LI
- Aggressive lease rates available