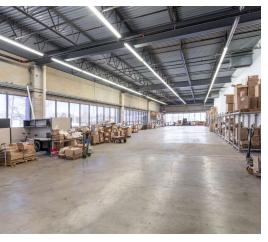

### PROPERTY DESCRIPTION

- Up to 11,622 SF of office/industrial/flex space for lease in a 62,225 SF building
- · Located on 4.45 acres
- 192 parking spaces
- 16'8" ceiling height
- 3 interior tailgate positions serving entire building with separate access
- 1 drive in door
- 100% sprinklered
- 800 amp, 120-480 volt, 4 wire electrical service
- Zoned I-1 Light Industrial
- Zoning Uses: Online shopping/mail order business, industrial scale bakeries, light/heavy industrial contractors, engineering firms
- · Located at base of Burlington-Bristol Bridge. Adjacent to RiverLine commuter rail station. Minutes to Route 130. 5+/miles to NJ & PA Turnpikes.

#### **PROPERTY OVERVIEW**

Office and industrial/flex space for lease. Divisible. Located at the base of the Burlington-Bristol Bridge. Adjacent to RiverLine commuter rail station. Minutes to Route 130. Approximately 5 miles to NJ & PA Turnpikes.

#### **PROPERTY HIGHLIGHTS**

- · Located on 4.45 acres
- · 164 parking spaces
- 16'8" ceiling height
- · Construction: masonry/metal
- 3 interior tailgate positions serving entire building with separate access
- 1 drive in door
- Gas heat; public water/sewer
- 800 amp; 3 phase electric
- Zoned LI
- Aggressive lease rates available