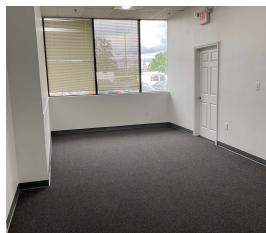

### PROPERTY DESCRIPTION

- Up to 11,622 SF of office/industrial/flex space for lease in a 62,225 SF building
- · Located on 4.45 acres
- 192 parking spaces
- 16'8" ceiling height
- 3 interior tailgate positions serving entire building with separate access
- 1 drive in door
- 100% sprinklered
- 800 amp, 120-480 volt, 4 wire electrical service
- Zoned I-1 Light Industrial
- Zoning Uses: Online shopping/mail order business, industrial scale bakeries, light/heavy industrial contractors, engineering firms
- · Located at base of Burlington-Bristol Bridge. Adjacent to RiverLine commuter rail station. Minutes to Route 130. 5+/miles to NJ & PA Turnpikes.

#### **PROPERTY OVERVIEW**

Office and industrial/flex space for lease. Divisible. Located at the base of the Burlington-Bristol Bridge. Adjacent to RiverLine commuter rail station. Minutes to Route 130. Approximately 5 miles to NJ & PA Turnpikes.

#### **PROPERTY HIGHLIGHTS**

- · Located on 4.45 acres
- · 164 parking spaces
- 16'8" ceiling height
- · Construction: masonry/metal
- 3 interior tailgate positions serving entire building with separate access
- 1 drive in door
- Gas heat; public water/sewer
- 800 amp; 3 phase electric
- Zoned LI
- Aggressive lease rates available