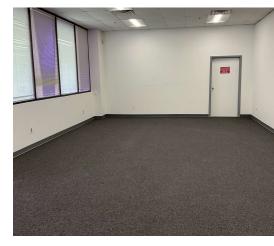

### PROPERTY DESCRIPTION

- Up to 11,622 SF of office/industrial/flex space for lease in a 62,225 SF building
- · Located on 4.45 acres
- 192 parking spaces
- 16'8" ceiling height
- 3 interior tailgate positions serving entire building with separate access
- 1 drive in door
- 100% sprinklered
- 800 amp, 120-480 volt, 4 wire electrical service
- Zoned I-1 Light Industrial
- Zoning Uses: Online shopping/mail order business, industrial scale bakeries, light/heavy industrial contractors, engineering firms
- · Located at base of Burlington-Bristol Bridge. Adjacent to RiverLine commuter rail station. Minutes to Route 130. 5+/miles to NJ & PA Turnpikes.

#### **PROPERTY OVERVIEW**

Office and industrial/flex space for lease. Divisible. Located at the base of the Burlington-Bristol Bridge. Adjacent to RiverLine commuter rail station. Minutes to Route 130. Approximately 5 miles to NJ & PA Turnpikes.

#### **PROPERTY HIGHLIGHTS**

- · Located on 4.45 acres
- · 164 parking spaces
- 16'8" ceiling height
- · Construction: masonry/metal
- 3 interior tailgate positions serving entire building with separate access
- 1 drive in door
- Gas heat; public water/sewer
- 800 amp; 3 phase electric
- Zoned LI
- Aggressive lease rates available