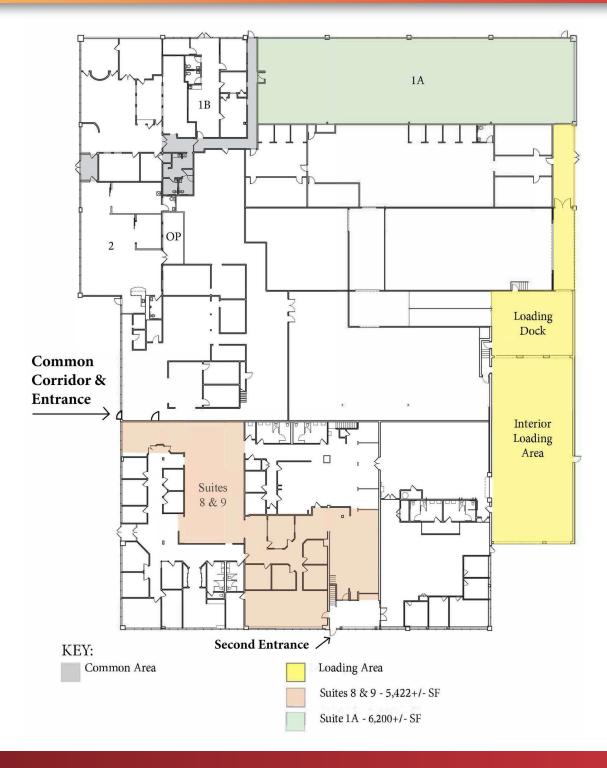

450-460 Veterans Drive, Burlington, NJ 08016

FOR LEASE- WILL SUBDIVIDE

**UP TO 6,200 SF WAREHOUSE** 

UP TO 5,422 SF OFFICE

### PROPERTY DESCRIPTION

- Up to 11,622 SF of office/industrial/flex space for lease in a 62,225 SF building
- · Located on 4.45 acres
- 192 parking spaces
- 16'8" ceiling height
- 3 interior tailgate positions serving entire building with separate access
- 1 drive in door
- 100% sprinklered
- 800 amp, 120-480 volt, 4 wire electrical service
- Zoned I-1 Light Industrial
- Zoning Uses: Online shopping/mail order business, industrial scale bakeries, light/heavy industrial contractors, engineering firms
- · Located at base of Burlington-Bristol Bridge. Adjacent to RiverLine commuter rail station. Minutes to Route 130. 5+/miles to NJ & PA Turnpikes.

## **450-460 VETERANS DRIVE**

450-460 Veterans Drive Burlington, NJ 08016

**○** 55,465 SF

#### **PROPERTY HIGHLIGHTS**

- · Located on 4.45 acres
- · 164 parking spaces
- 16'8" ceiling height
- · Construction: masonry/metal
- 3 interior tailgate positions serving entire building with separate access
- 1 drive in door
- Gas heat; public water/sewer
- 800 amp; 3 phase electric
- Zoned LI
- Aggressive lease rates available