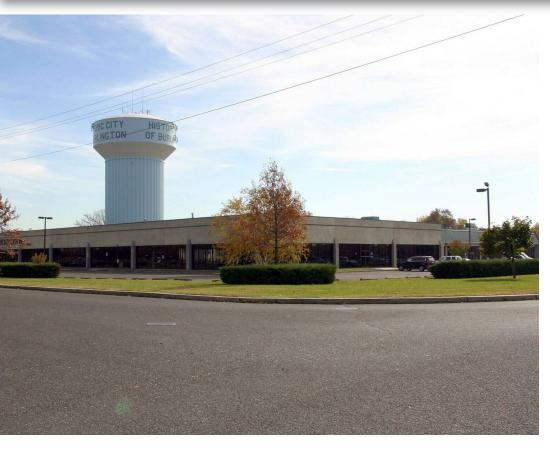

450-460 Veterans Drive, Burlington, NJ 08016

FOR LEASE- WILL SUBDIVIDE

**UP TO 6,200 SF WAREHOUSE** 

UP TO 5,422 SF OFFICE

### PROPERTY DESCRIPTION

- Up to 11,622 SF of office/industrial/flex space for lease in a 62,225 SF building
- · Located on 4.45 acres
- 192 parking spaces
- 16'8" ceiling height
- 3 interior tailgate positions serving entire building with separate access
- 1 drive in door
- 100% sprinklered
- 800 amp, 120-480 volt, 4 wire electrical service
- Zoned I-1 Light Industrial
- Zoning Uses: Online shopping/mail order business, industrial scale bakeries, light/heavy industrial contractors, engineering firms
- · Located at base of Burlington-Bristol Bridge. Adjacent to RiverLine commuter rail station. Minutes to Route 130. 5+/miles to NJ & PA Turnpikes.

## **450-460 VETERANS DRIVE**

450-460 Veterans Drive Burlington, NJ 08016

**○** 55,465 SF