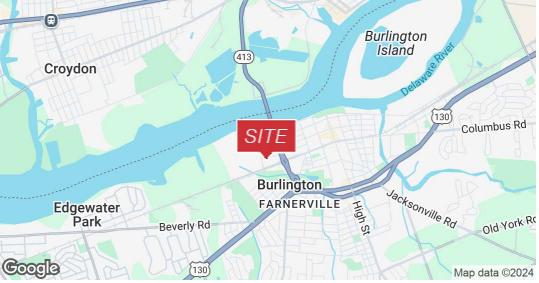

#### **PROPERTY OVERVIEW**

Office and industrial/flex space for lease. Divisible. Located at the base of the Burlington-Bristol Bridge. Adjacent to RiverLine commuter rail station. Minutes to Route 130. Approximately 5 miles to NJ & PA Turnpikes.