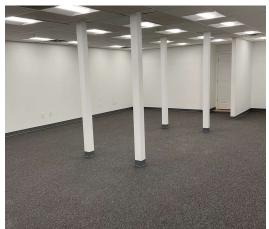

### PROPERTY DESCRIPTION

- Up to 11,622 SF of office/industrial/flex space for lease in a 62,225 SF building
- · Located on 4.45 acres
- 192 parking spaces
- 16'8" ceiling height
- 3 interior tailgate positions serving entire building with separate access
- 1 drive in door
- 100% sprinklered
- 800 amp, 120-480 volt, 4 wire electrical service
- Zoned I-1 Light Industrial
- Zoning Uses: Online shopping/mail order business, industrial scale bakeries, light/heavy industrial contractors, engineering firms
- · Located at base of Burlington-Bristol Bridge. Adjacent to RiverLine commuter rail station. Minutes to Route 130. 5+/miles to NJ & PA Turnpikes.

#### **PROPERTY OVERVIEW**

Office and industrial/flex space for lease. Divisible. Located at the base of the Burlington-Bristol Bridge. Adjacent to RiverLine commuter rail station. Minutes to Route 130. Approximately 5 miles to NJ & PA Turnpikes.