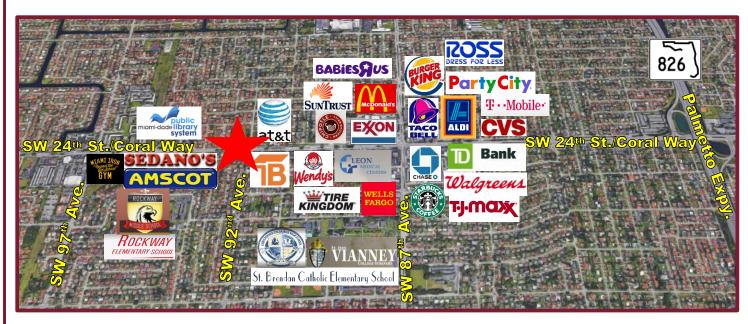

## 9201 SW 24<sup>th</sup> Street (Coral Way) Miami, FL 33165

- Size: 2.76 Acres ± (120,272 SF ± | 328' ± x 373' ±)
- **Zoning:** 6800 Commercial Professional Office
- Utilities: Water & Sewer Available
- Traffic Count: 46,000± Vehicles per Day (Coral Way)
- Located at a Signalized Intersection on Coral Way, a Major Commercial and Commuter Corridor, Just Blocks from a Full Interchange for Palmetto Expressway (SR 826)
- Surrounded by Dense Residential Neighborhoods, which include Single Dwelling and Multi-Unit Properties
- Many Retailers, Restaurants & Schools in Immediate Area