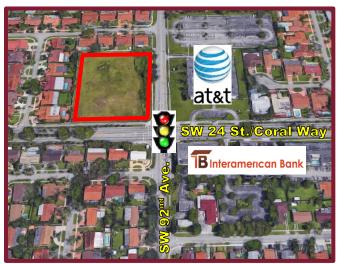

## 9201 SW 24<sup>th</sup> Street (Coral Way) Miami, FL 33165

- Size: 2.76 Acres ± (120,272 SF ± | 328' ± x 373' ±)
- **Zoning:** 6800 Commercial Professional Office
- Utilities: Water & Sewer Available
- Traffic Count: 46,000± Vehicles per Day (Coral Way)
- Located at a Signalized Intersection on Coral Way, a Major Commercial and Commuter Corridor, Just Blocks from a Full Interchange for Palmetto Expressway (SR 826)
- Surrounded by Dense Residential Neighborhoods, which include Single Dwelling and Multi-Unit Properties
- Many Retailers, Restaurants & Schools in Immediate Area