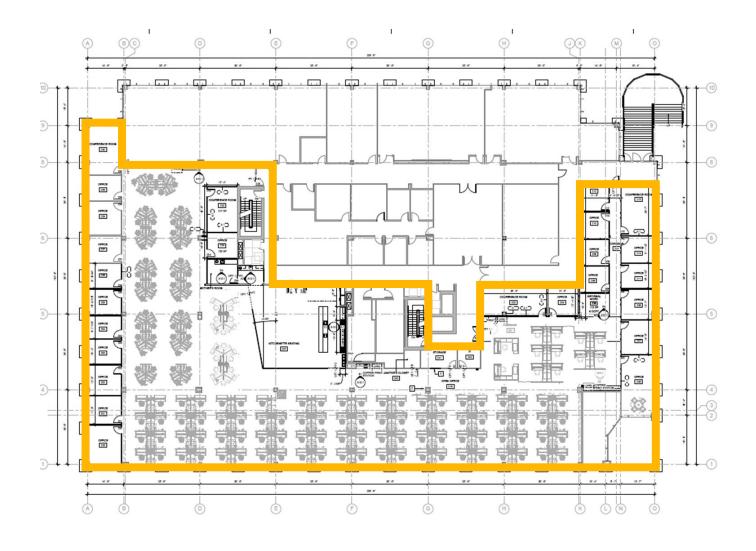

#### **Overview**

| Building:       | Westplex III, Suite 200       |
|-----------------|-------------------------------|
| Premises:       | 22,948 SF                     |
| Rental Rate:    | \$26.25/SF Full Service Gross |
| Term:           | August 31, 2029               |
| Availability:   | Immediately                   |
| Building Class: | Class B Office                |
| Parking:        | 8 stalls                      |
| Furniture:      | Included                      |

#### **Building Features**

- Next door to a full service health, racquet and fitness club
- In the heart of ample restaurants, hotels and childcare
- Underground parking and storage
- Furniture and tech available as part of the offering