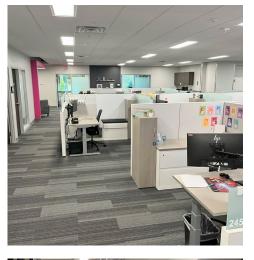

#### **Overview**

| Building:       | Westplex III, Suite 200       |
|-----------------|-------------------------------|
| Premises:       | 22,948 SF                     |
| Rental Rate:    | \$26.25/SF Full Service Gross |
| Term:           | August 31, 2029               |
| Availability:   | Immediately                   |
| Building Class: | Class B Office                |
| Parking:        | 8 stalls                      |
| Furniture:      | Included                      |

#### **Building Features**

- Next door to a full service health, racquet and fitness club
- In the heart of ample restaurants, hotels and childcare
- Underground parking and storage
- Furniture and tech available as part of the offering