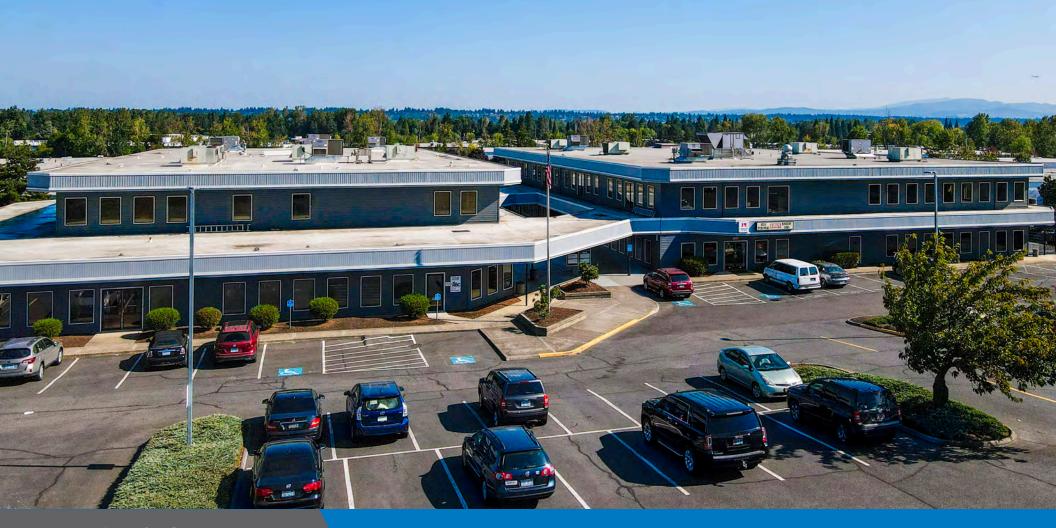

## **PROPERTY SUMMARY**

Address: 2201 - 2207 NE Columbia Blvd

City/State/Zip: Portland, OR 97211

Property Size: ± 107,000 SF

Year Built: 1985

Zoning: GI2L

**Site Size:** ± 4.96 Acres (216,058 SF)

Stories: 2

## **FEATURES**

- Located in General Industrial Zone
- Great office or mixed-use possibilities
- Ample on-site parking
- High visibility
- Easy access to Portland
- New tenant deals

WORLDWIDE REAL ESTATE SERVICES