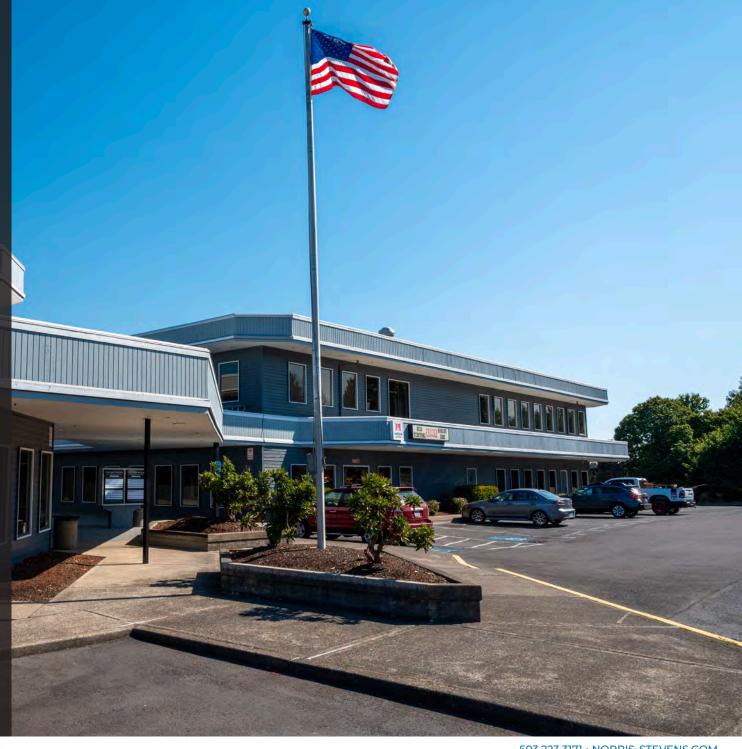

## **PROPERTY SUMMARY**

Address: 2201 - 2207 NE Columbia Blvd

City/State/Zip: Portland, OR 97211

Property Size: ± 107,000 SF

Year Built: 1985

Zoning: GI2L

**Site Size:** ± 4.96 Acres (216,058 SF)

Stories: 2

## **FEATURES**

- Located in General Industrial Zone
- Great office or mixed-use possibilities
- Ample on-site parking
- High visibility
- Easy access to Portland
- New tenant deals

WORLDWIDE REAL ESTATE SERVICES