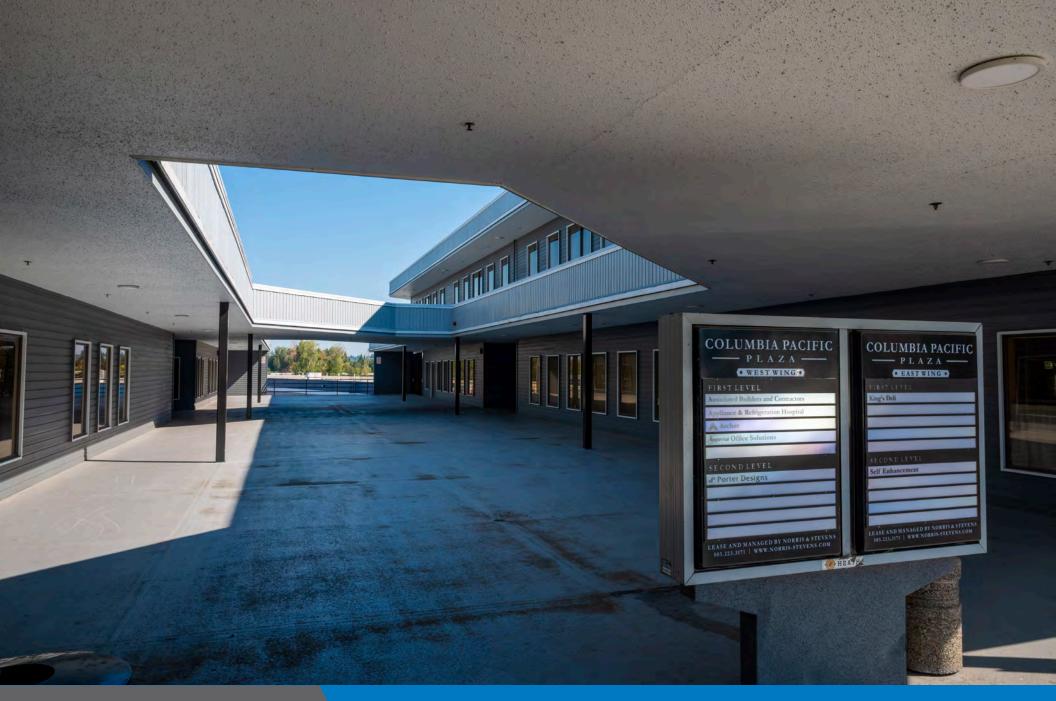

## **PROPERTY SUMMARY**

Address: 2201 - 2207 NE Columbia Blvd

City/State/Zip: Portland, OR 97211

Property Size: ± 107,000 SF

Year Built: 1985

Zoning: GI2L

**Site Size:** ± 4.96 Acres (216,058 SF)

Stories: 2

Construction: Wood Frame

## **FEATURES**

- Located in General Industrial Zone
- Great office or mixed-use possibilities
- Ample on-site parking
- High visibility
- Easy access to Portland
- New tenant deals

WORLDWIDE REAL ESTATE SERVICES