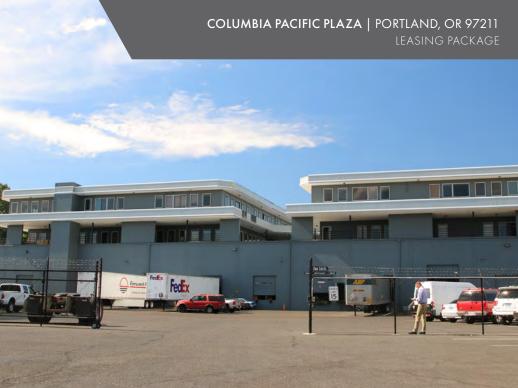

A PACIFIC **PLAZA**

2201 - 2207 NE COLUMBIA BLVD PORTLAND, OR 97211

## CONTENTS

**Executive Summary** 

Floor Plans

**Property Photos** 

Location Map

## **CONTACT INFO**

#### MATT LYMAN

Vice President, Commercial Properties 503.225.8454 (O)

503.507.4880 (C)

MattL@norris-stevens.com







## **EXECUTIVE SUMMARY**

## **PROPERTY SUMMARY**

Address: 2201 - 2207 NE Columbia Blvd

City/State/Zip: Portland, OR 97211

Property Size: ± 107,000 SF

Year Built: 1985

Zoning: GI2L

**Site Size:** ± 4.96 Acres (216,058 SF)

Stories: 2

Construction: Wood Frame

## **FEATURES**

- Located in General Industrial Zone
- Great office or mixed-use possibilities
- Ample on-site parking
- High visibility
- Easy access to Portland
- New tenant deals











WORLDWIDE REAL ESTATE SERVICES

AMO

















# Norris & Stevens

INVESTMENT REAL ESTATE SERVICES





#### MATT LYMAN

Vice President, Commercial Properties 503.225.8454 (O) | 503.507.4880 (C)

MattL@norris-stevens.com

Copyright © 2024 Norris & Stevens, Inc. Information contained herein has been obtained from others and considered to be reliable; however, a prospective purchaser or lessee is expected to verify all information to their own satisfaction.