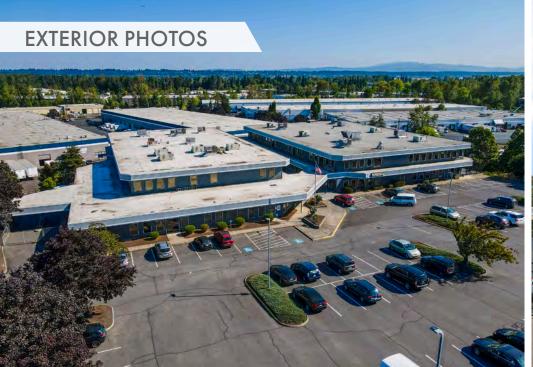

## **PROPERTY SUMMARY**

Address: 2201 - 2207 NE Columbia Blvd

City/State/Zip: Portland, OR 97211

Property Size: ± 107,000 SF

Year Built: 1985

Zoning: GI2L

**Site Size:** ± 4.96 Acres (216,058 SF)

Stories: 2

## **FEATURES**

- Located in General Industrial Zone
- Great office or mixed-use possibilities
- Ample on-site parking
- High visibility
- Easy access to Portland
- New tenant deals

WORLDWIDE REAL ESTATE SERVICES