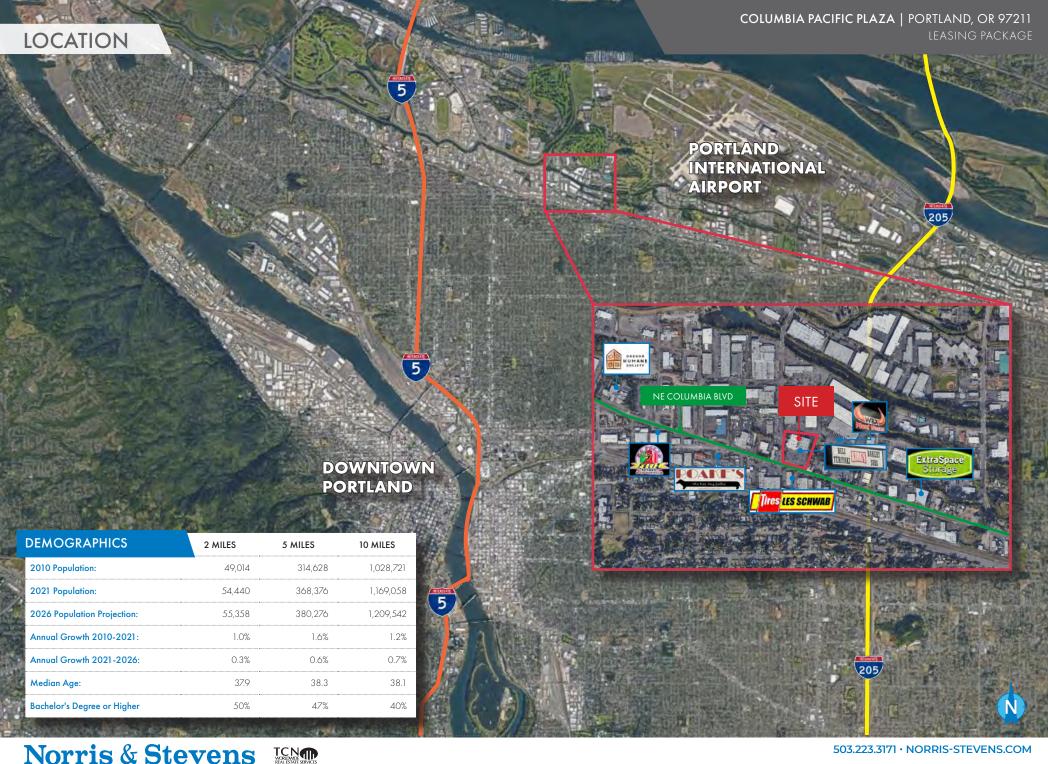

## **PROPERTY SUMMARY**

Address: 2201 - 2207 NE Columbia Blvd

City/State/Zip: Portland, OR 97211

Property Size: ± 107,000 SF

Year Built: 1985

Zoning: GI2L

**Site Size:** ± 4.96 Acres (216,058 SF)

Stories: 2

Construction: Wood Frame

## **FEATURES**

- Located in General Industrial Zone
- Great office or mixed-use possibilities
- Ample on-site parking
- High visibility
- Easy access to Portland
- New tenant deals

WORLDWIDE REAL ESTATE SERVICES