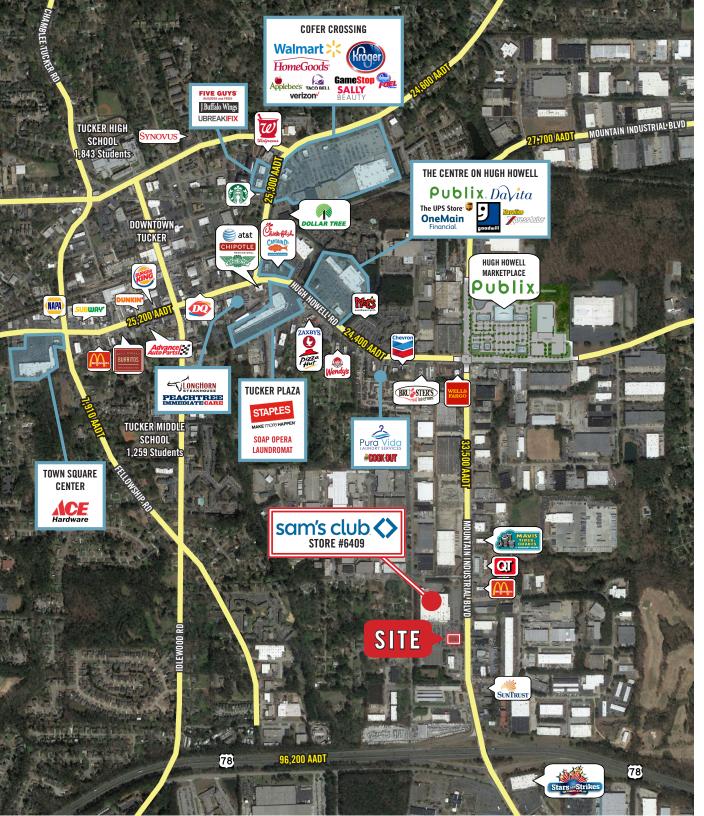

## **Property Highlights**

- Great visibility and accessibility off Mountain Industrial Boulevard
- Surrounded by many industrial parks and employment centers; strong daytime population of 76,504 within a 3-mile radius
- Average household incomes in excess of \$82,000 within a 3-mile radius
- Located approximately 15 miles northwest of downtown Atlanta
- Nearby major economic generators including Stone Mountain Park,
  Emory University Village/CDC, and Buford Highway
- Zoning: C-1 (Local Commercial)

## **Traffic Counts**

| Mountain Industrial Blvd | 33,500 AADT |
|--------------------------|-------------|