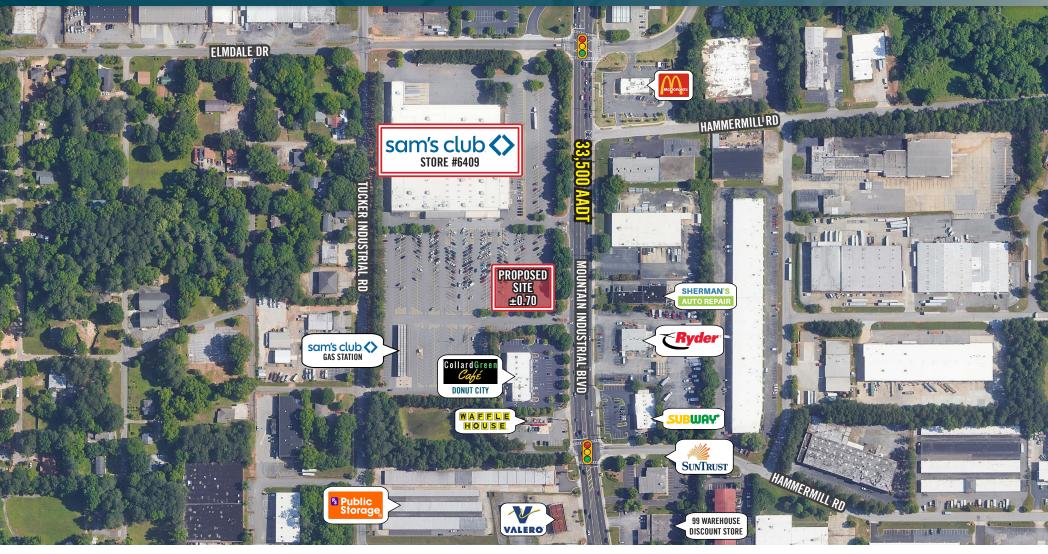

# ±0.70 Acre Outparcel Available

Senior Vice President 404.832.1257 Monetha.Cobb@FranklinSt.com

## **Property Highlights**

- Great visibility and accessibility off Mountain Industrial Boulevard
- Surrounded by many industrial parks and employment centers; strong daytime population of 76,504 within a 3-mile radius
- Average household incomes in excess of \$82,000 within a 3-mile radius
- Located approximately 15 miles northwest of downtown Atlanta
- Nearby major economic generators including Stone Mountain Park,
  Emory University Village/CDC, and Buford Highway
- Zoning: C-1 (Local Commercial)

## **Traffic Counts**

| Mountain Industrial Blvd | 33,500 AADT |
|--------------------------|-------------|