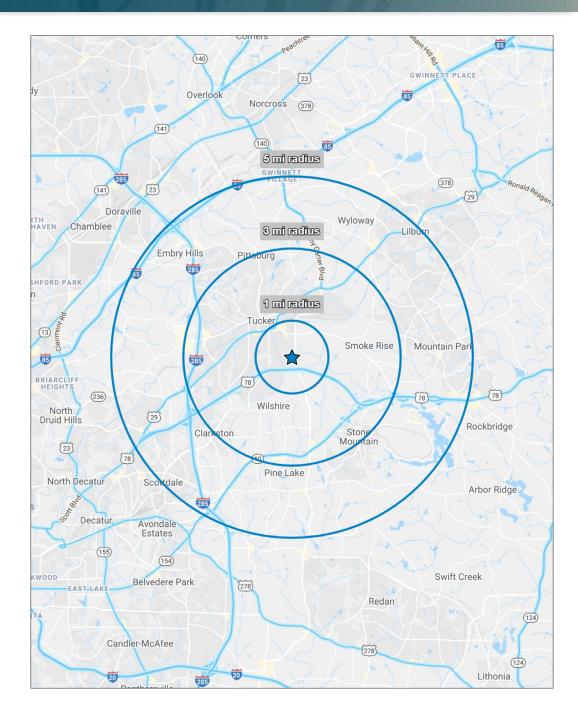

## **Property Highlights**

- Great visibility and accessibility off Mountain Industrial Boulevard
- Surrounded by many industrial parks and employment centers; strong daytime population of 76,504 within a 3-mile radius
- Average household incomes in excess of \$82,000 within a 3-mile radius
- Located approximately 15 miles northwest of downtown Atlanta
- Nearby major economic generators including Stone Mountain Park,
  Emory University Village/CDC, and Buford Highway
- Zoning: C-1 (Local Commercial)

## **Demographics**

|                   | 1 Mile   | 3 Miles  | 5 Miles  |
|-------------------|----------|----------|----------|
| Population        | 4,815    | 76,863   | 237,635  |
| Households        | 1,891    | 30,298   | 88,029   |
| Employees         | 7,196    | 76,504   | 212,462  |
| Average HH Income | \$78,290 | \$82,144 | \$81,555 |