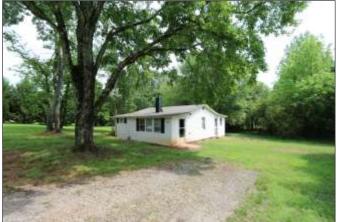

## 430 AND 440 MILFORD CHURCH ROAD, TAYLORS

5.78+- ACRE PARCEL WITH TWO SHOP BUILDINGS & HOUSE



Every effort has been made to ensure the accuracy of the enclosed data, but we assume no responsibility for errors. All conditions and pricing subject to change without notice. (LANGSTON-BLACK SITE #207)















QUONSET BUILDING

- ARCH RIB METAL CONSTRUCTION ON CONCRETE SLAB
- TWO 14'x14' ROLL UP DOORS. ONE AT ENTRANCE AND ONE ABOUT HALF WAY THROUGH THE BUILDING.
- FULL RESTROOM
- CEILING HEIGHT AT CTR IS 17.5'

## SHOP BUILDING

- 2 DRIVE-IN DOORS (10'x7.5' & 10'x10')
- DOCK HIGH LOADING WELL NEXT TO BUILDING

STORAGE BUILDING: 600+- SF (30'x20')

## HOUSE

- TWO BEDROOMS
- ONE FULL BATHROOM