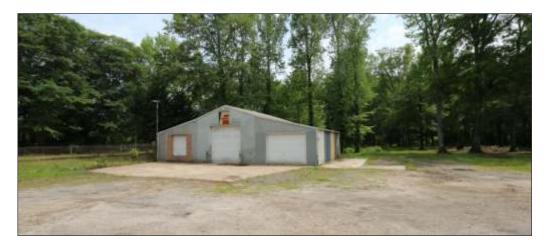

## SHOP BUILDING

- 2 DRIVE-IN DOORS (10'x7.5' & 10'x10')
- DOCK HIGH LOADING WELL NEXT TO BUILDING

STORAGE BUILDING: 600+- SF (30'x20')