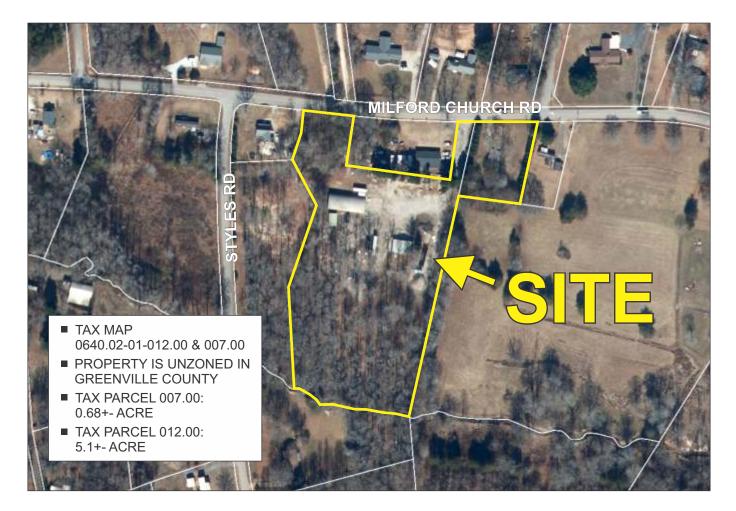

## 430 AND 440 MILFORD CHURCH ROAD, TAYLORS

5.78+- ACRE PARCEL WITH TWO SHOP BUILDINGS & HOUSE

Every effort has been made to ensure the accuracy of the enclosed data, but we assume no responsibility for errors. All conditions and pricing subject to change without notice. (LANGSTON-BLACK SITE #207)