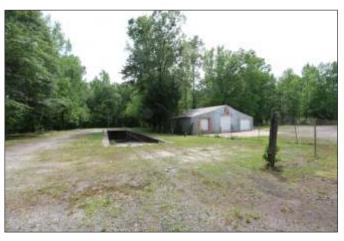

## SHOP BUILDING

- 2 DRIVE-IN DOORS (10'x7.5' & 10'x10')
- DOCK HIGH LOADING WELL NEXT TO BUILDING

STORAGE BUILDING: 600+- SF (30'x20')