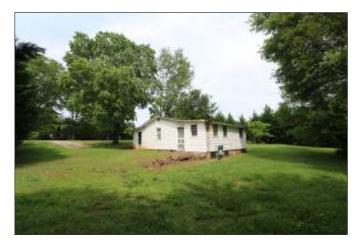

## 430 AND 440 MILFORD CHURCH ROAD, TAYLORS

5.78+- ACRE PARCEL WITH TWO SHOP BUILDINGS & HOUSE



Every effort has been made to ensure the accuracy of the enclosed data, but we assume no responsibility for errors. All conditions and pricing subject to change without notice. (LANGSTON-BLACK SITE #207)















QUONSET BUILDING

- ARCH RIB METAL CONSTRUCTION ON CONCRETE SLAB
- TWO 14'x14' ROLL UP DOORS. ONE AT ENTRANCE AND ONE ABOUT HALF WAY THROUGH THE BUILDING.
- FULL RESTROOM
- CEILING HEIGHT AT CTR IS 17.5'

## SHOP BUILDING

- 2 DRIVE-IN DOORS (10'x7.5' & 10'x10')
- DOCK HIGH LOADING WELL NEXT TO BUILDING

STORAGE BUILDING: 600+- SF (30'x20')

## HOUSE

- TWO BEDROOMS
- ONE FULL BATHROOM