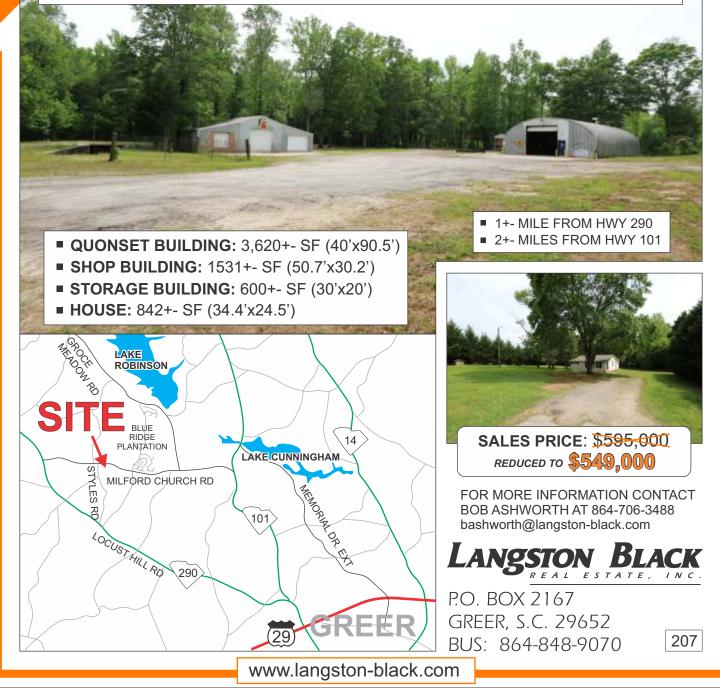

## 430 AND 440 MILFORD CHURCH ROAD, TAYLORS

5.78+- ACRE PARCEL WITH TWO SHOP BUILDINGS & HOUSE

Every effort has been made to ensure the accuracy of the enclosed data, but we assume no responsibility for errors. All conditions and pricing subject to change without notice. (LANGSTON-BLACK SITE #207)