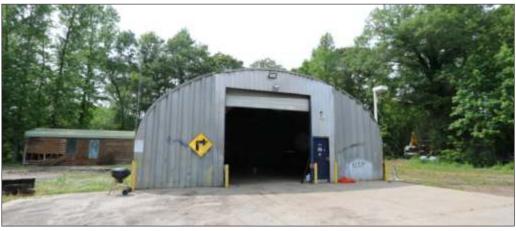

QUONSET BUILDING

- ARCH RIB METAL CONSTRUCTION ON CONCRETE SLAB
- TWO 14'x14' ROLL UP DOORS. ONE AT ENTRANCE AND ONE ABOUT HALF WAY THROUGH THE BUILDING.
- FULL RESTROOM
- CEILING HEIGHT AT CTR IS 17.5'