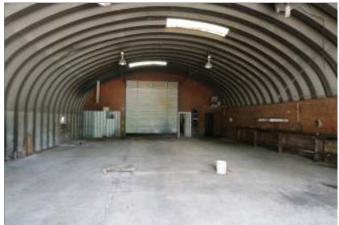

QUONSET BUILDING

- ARCH RIB METAL CONSTRUCTION ON CONCRETE SLAB
- TWO 14'x14' ROLL UP DOORS. ONE AT ENTRANCE AND ONE ABOUT HALF WAY THROUGH THE BUILDING.
- FULL RESTROOM
- CEILING HEIGHT AT CTR IS 17.5'