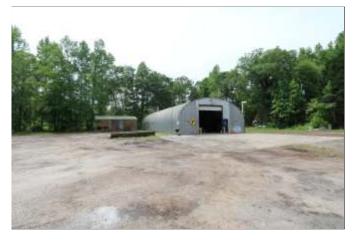

QUONSET BUILDING

- ARCH RIB METAL CONSTRUCTION ON CONCRETE SLAB
- TWO 14'x14' ROLL UP DOORS. ONE AT ENTRANCE AND ONE ABOUT HALF WAY THROUGH THE BUILDING.
- FULL RESTROOM
- CEILING HEIGHT AT CTR IS 17.5'