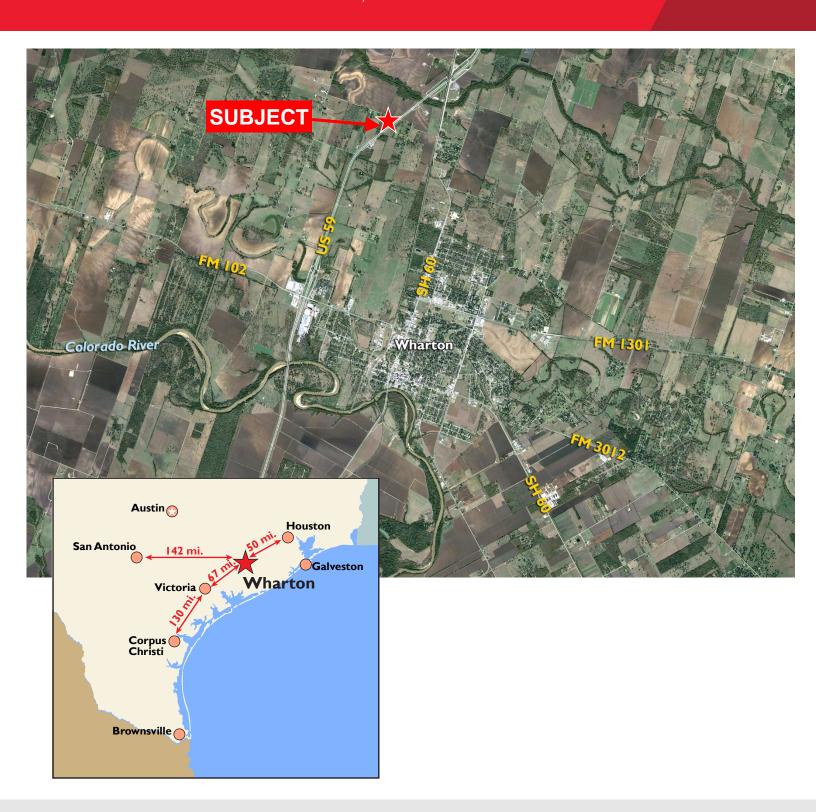

## **7900 US 59** Wharton, TX 77488

1330 Post Oak Boulevard | Suite 2700 Houston, TX 77056

cushmanwakefield.com

For more information, contact:

• Owner will consider subdivision

John F. Littman, SIOR, MAI (713) 963 2862 John.Littman@cushwake.com Tim M. Thomas (713) 963 2837 Tim.Thomas@cushwake.com B. Kelley Parker III, SIOR (713) 963 2896 Kelley.Parker@cushwake.com