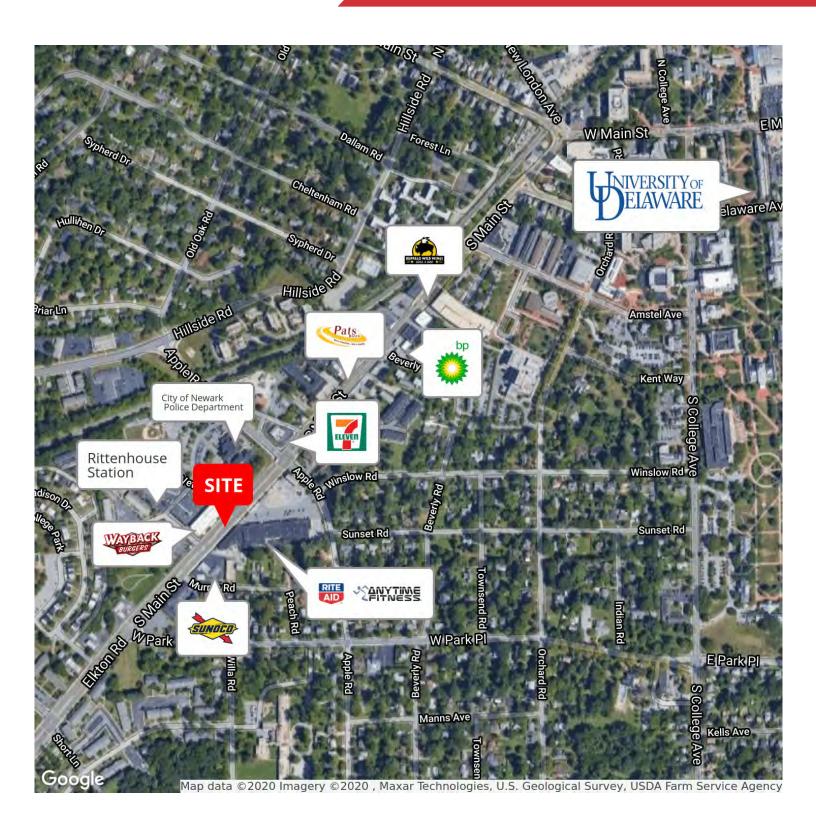

#### **PROPERTY OVERVIEW**

Located in popular Rittenhouse Station Student Housing Complex in the heart of the University of Delaware campus.

#### **PROPERTY HIGHLIGHTS**

- Former restaurant space but landlord willing to demise and turn back into a vanilla shell or provide an allowance for the right deal.
- High visibility location with excellent demographics and traffic counts of 18,845 +/- vehicles passing per day
- Off-street parking