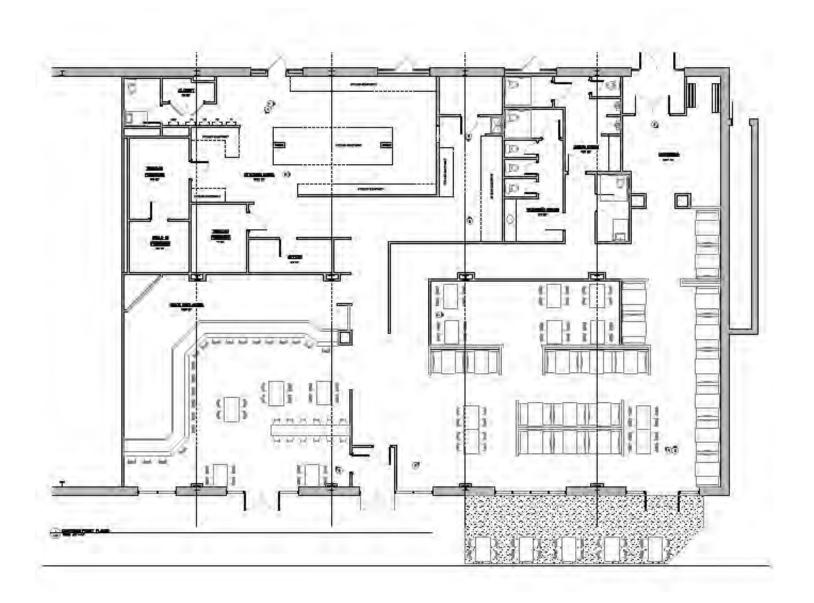

#### **OFFERING SUMMARY**

- Available SF: +/- 3,000 7,853 SF
- Lease Rate: \$18/SF / Negotiable
- Lease Type: NNN (est. \$6.50/SF)
- Space is demisable can lease 3,000 SF,
  5,000 SF or the entire 7,853 SF

#### **PROPERTY HIGHLIGHTS**

- Former restaurant space but landlord willing to demise and turn back into a vanilla shell or provide an allowance for the right deal.
- High visibility location with excellent demographics and traffic counts of 18,845 +/- vehicles passing per day
- Off-street parking