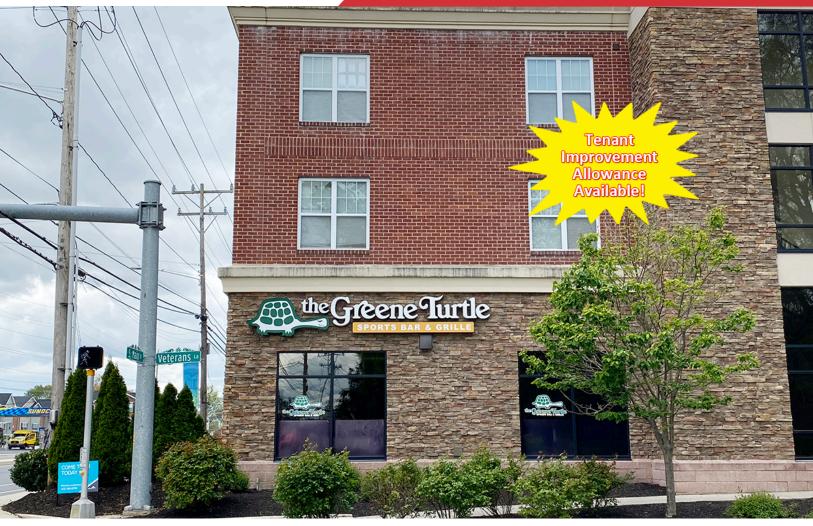

#### **PROPERTY OVERVIEW**

Located in popular Rittenhouse Station Student Housing Complex in the heart of the University of Delaware campus.

#### **PROPERTY HIGHLIGHTS**

- Former restaurant space but landlord willing to demise and turn back into a vanilla shell or provide an allowance for the right deal.
- High visibility location with excellent demographics and traffic counts of 18,845 +/- vehicles passing per day
- Off-street parking