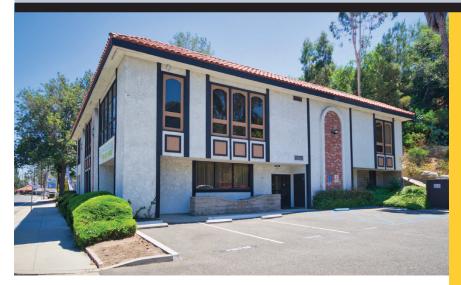

## 1501 N. Harbor Blvd. Fullerton, CA 92835

Fullerton is highly positioned in Orange County, Cal State Fullerton's presence provides a pipeline of educated employees with nearby Raytheon, St. Jude Medical Group, and Beckman Coulter are among the largest. Fullerton has dense population with steady annual growth. Building Size: approx. 10,026 sq ft Lot Size: approx. 29,335 +/- sq ft Built in 1978 Class B Building Zoning: C1 Parking: 43 - Ratio of 4.00/1,000 SF