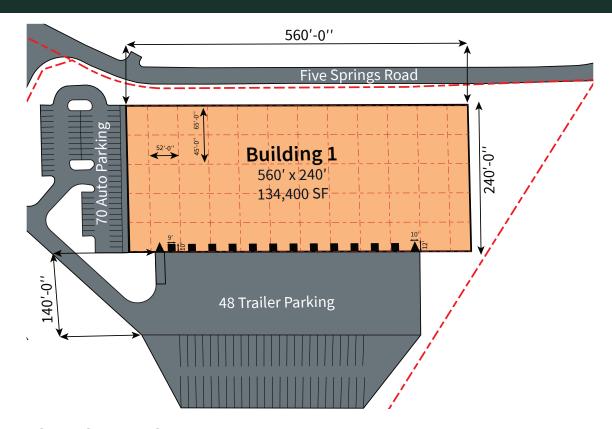

# **BUILDING 1 SPECIFICATIONS (PROPOSED)**

#### **BUILDING INFORMATION:**

| <b>&gt;&gt;</b> | Iotal | square | tootage |
|-----------------|-------|--------|---------|
|-----------------|-------|--------|---------|

- » Building dimensions
- » Column spacing
- » Speed bay depth
- » Clear height
- » Dock high doors
- » Drive-in doors
- » Auto parking
- » Trailer parking
- » Dock configuration
- » Sprinkler system
- » Truck court

134,400

560' x 240'

50' x 52'

60'

32'

12

2

70

48

Front-load

**ESFR** 

7" 4,000 PSI concrete on soil

cement base