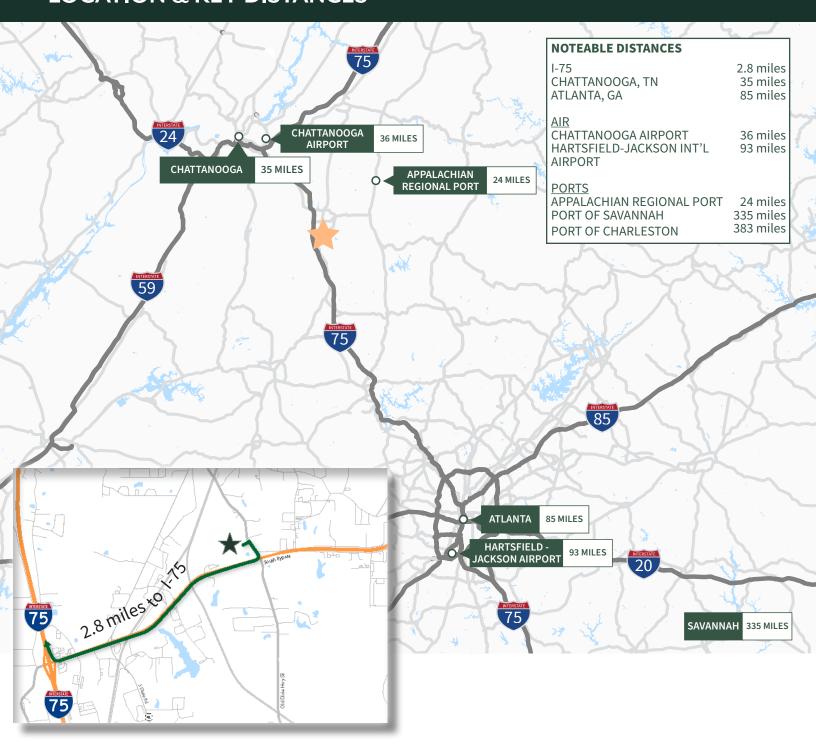

#### **LOCATION & KEY DISTANCES**

#### WHY DALTON, GA?

Situated strategically in the automotive and advanced manufacturing belt along Interstate 75, Dalton lies 25 miles south of Chattanooga and 85 miles north of Atlanta. The city caters to businesses of all scales, from local enterprises to Fortune 500 headquarters, providing essential world-class amenities for their success.