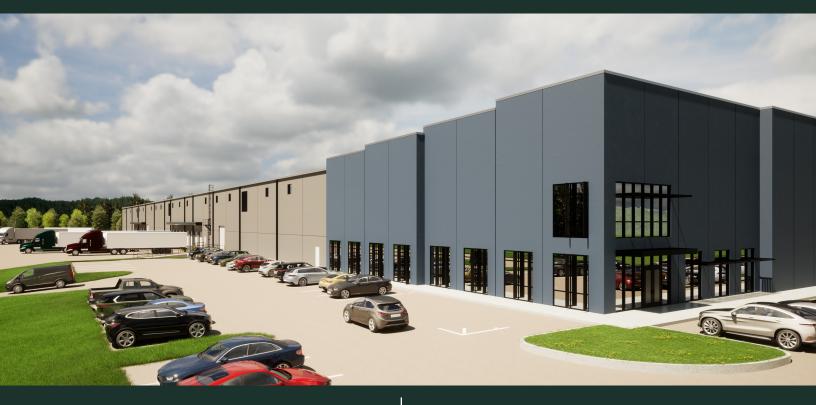

# Five Springs Industrial Park

# **AVAILABLE Q1 2025**

Five Springs Road, Dalton, GA

#### Proposed

• Building 1: 134,400 SF

#### Under Construction

Building 2: 401,760 SF