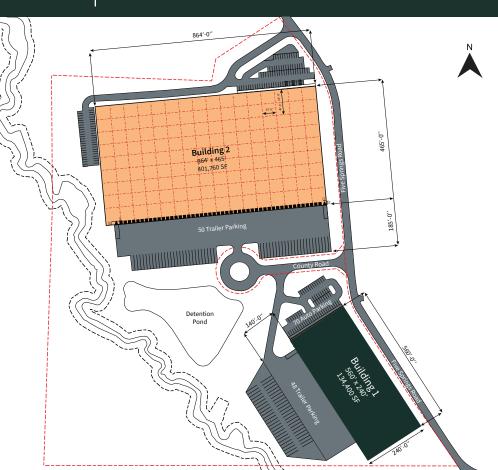

#### Proposed

• Building 1: 134,400 SF

#### Under Construction

Building 2: 401,760 SF