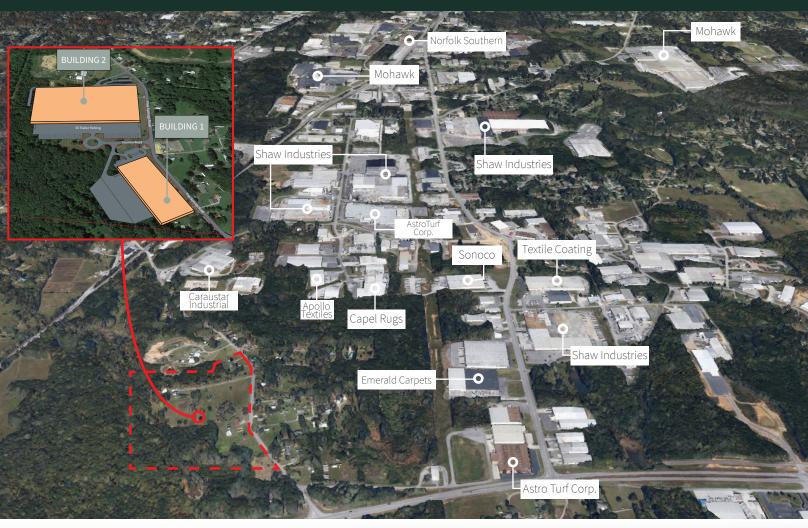

# Five Springs Industrial Park





# **AVAILABLE Q1 2025**

Five Springs Road, Dalton, GA

#### Proposed

• Building 1: 134,400 SF

#### Under Construction

Building 2: 401,760 SF





# **SURROUNDING AREA MAP**



#### **Utilities**

» Sewer 16" pressurized

**» Gas** 4" at 300 PSI

**» Water** 6" on main

» **Fiber** Up to 10G



# **BUILDING 1 SPECIFICATIONS (PROPOSED)**



#### **BUILDING INFORMATION:**

| <b>&gt;&gt;</b> | Iotal | square | tootage |
|-----------------|-------|--------|---------|
|-----------------|-------|--------|---------|

- » Building dimensions
- » Column spacing
- » Speed bay depth
- » Clear height
- » Dock high doors
- » Drive-in doors
- » Auto parking
- » Trailer parking
- » Dock configuration
- » Sprinkler system
- » Truck court

134,400

560' x 240'

50' x 52'

60'

32'

12

2

70

48

Front-load

**ESFR** 

7" 4,000 PSI concrete on soil

cement base

# **BUILDING 2 SPECIFICATIONS (UNDER CONSTRUCTION)**



#### **BUILDING INFORMATION:**

| » Tota | I square <sup>.</s