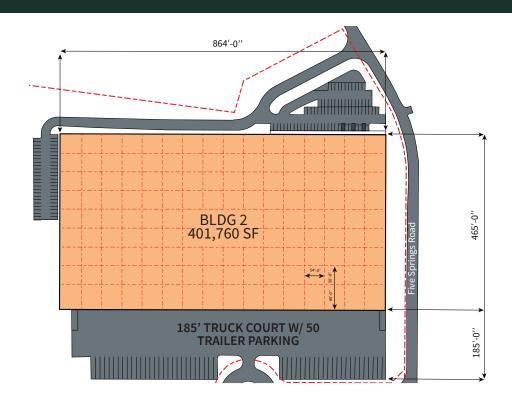

# **BUILDING 2 SPECIFICATIONS (UNDER CONSTRUCTION)**

#### **BUILDING INFORMATION:**

| » Tota | I square <sup>.</sup> | footage |
|--------|-----------------------|---------|
|--------|-----------------------|---------|

» Building dimensions

» Column spacing

» Speed bay depth

» Clear height

» Dock high doors

» Drive-in doors

» Auto parking

» Trailer parking

» Dock configuration

» Sprinkler system

» Truck court

» Delivery Date

401,760 SF

864' x 465'

50' x 52'

60'

32'

48 - 9' x 10'

2 - 12' x 16'

± 100

50

Rear-load

**ESFR** 

7" 4,000 PSI concrete on soil

cement base

Q1 2025