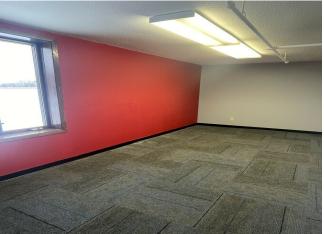

#### 2nd Floor Ste 949A

| Space Available | 970 SF           |
|-----------------|------------------|
| Rental Rate     | \$11.25 /SF/YR   |
| Date Available  | ASAP             |
| Service Type    | Triple Net (NNN) |
| Built Out As    | Standard Office  |
| Space Type      | Relet            |
| Space Use       | Office           |
| Lease Term      | 3 - 10 Years     |
|                 |                  |

Join over a dozen other businesses in the Farmington Mall! Centrally located along Highway 50 & 3 with over 13,300 vehicles passing by each day & co-anchored by Dollar Tree & Farmington Liquor. Watch your business flourish in this 2nd floor office space which is ready for you to move into! Landlord is seeking a 2+ year lease. Rent is equal to \$1,207/month (Rent+CAM).