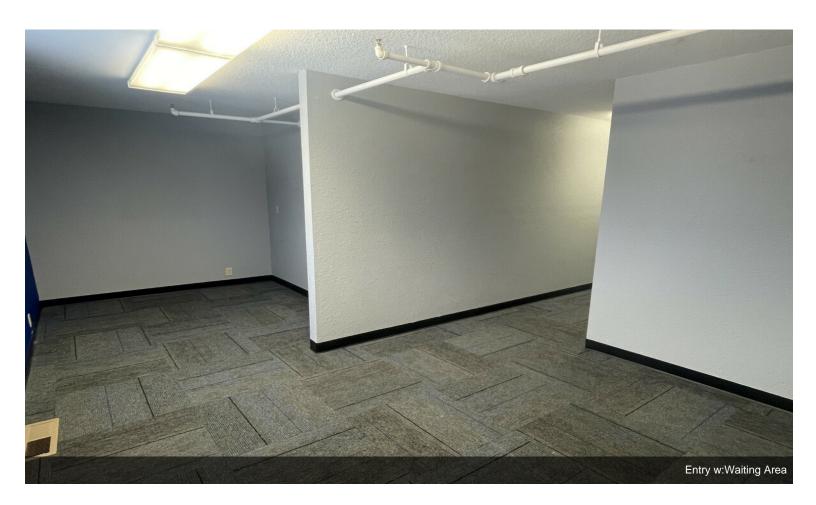

#### 2nd Floor Ste 949A

| Space Available | 970 SF           |
|-----------------|------------------|
| Rental Rate     | \$11.25 /SF/YR   |
| Date Available  | ASAP             |
| Service Type    | Triple Net (NNN) |
| Built Out As    | Standard Office  |
| Space Type      | Relet            |
| Space Use       | Office           |
| Lease Term      | 3 - 10 Years     |
|                 |                  |

Join over a dozen other businesses in the Farmington Mall! Centrally located along Highway 50 & 3 with over 13,300 vehicles passing by each day & co-anchored by Dollar Tree & Farmington Liquor. Watch your business flourish in this 2nd floor office space which is ready for you to move into! Landlord is seeking a 2+ year lease. Rent is equal to \$1,207/month (Rent+CAM).