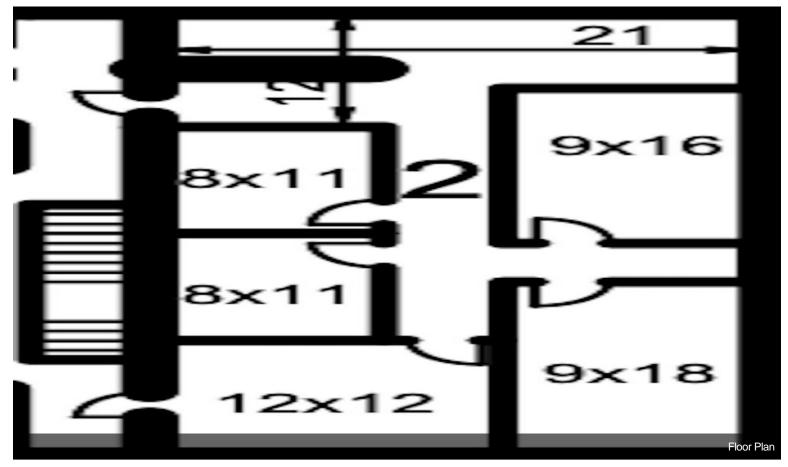

#### 2nd Floor Ste 949A

| Space Available | 970 SF           |
|-----------------|------------------|
| Rental Rate     | \$11.25 /SF/YR   |
| Date Available  | ASAP             |
| Service Type    | Triple Net (NNN) |
| Built Out As    | Standard Office  |
| Space Type      | Relet            |
| Space Use       | Office           |
| Lease Term      | 3 - 10 Years     |
|                 |                  |

Join over a dozen other businesses in the Farmington Mall! Centrally located along Highway 50 & 3 with over 13,300 vehicles passing by each day & co-anchored by Dollar Tree & Farmington Liquor. Watch your business flourish in this 2nd floor office space which is ready for you to move into! Landlord is seeking a 2+ year lease. Rent is equal to \$1,207/month (Rent+CAM).