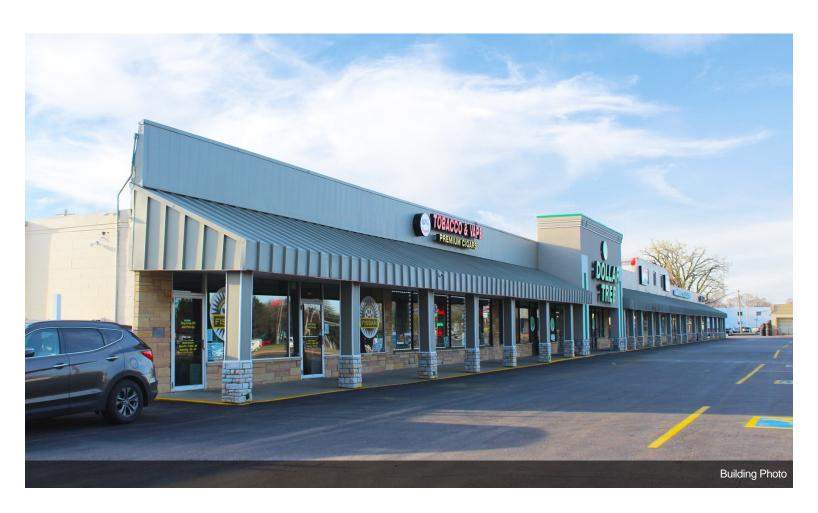

Join over a dozen other businesses in the Farmington Mall! Centrally located along Highway 50 & 3 with over 13,300 vehicles passing by each day & co-anchored by Dollar Tree & Farmington Liquor. Watch your business flourish in this 2nd floor office space which is ready for you to move into! Landlord is seeking a 2+ year lease. Rent is equal to \$1,207/month (Rent+CAM).