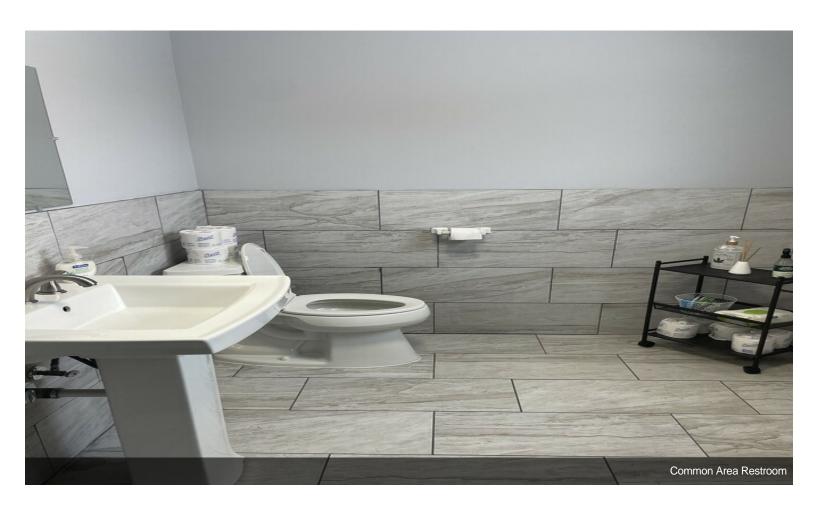

#### 2nd Floor Ste 949A

| Space Available | 970 SF           |
|-----------------|------------------|
| Rental Rate     | \$11.25 /SF/YR   |
| Date Available  | ASAP             |
| Service Type    | Triple Net (NNN) |
| Built Out As    | Standard Office  |
| Space Type      | Relet            |
| Space Use       | Office           |
| Lease Term      | 3 - 10 Years     |
|                 |                  |

Join over a dozen other businesses in the Farmington Mall! Centrally located along Highway 50 & 3 with over 13,300 vehicles passing by each day & co-anchored by Dollar Tree & Farmington Liquor. Watch your business flourish in this 2nd floor office space which is ready for you to move into! Landlord is seeking a 2+ year lease. Rent is equal to \$1,207/month (Rent+CAM).