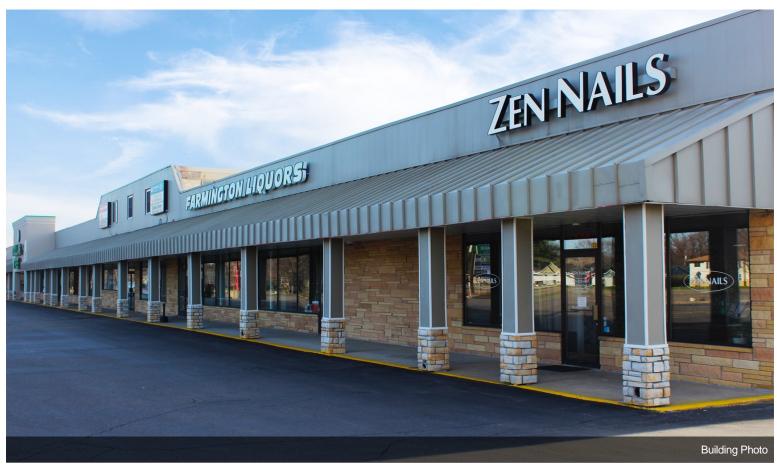

**Farmington Mall** 923 8th St, Farmington, MN 55024

Ben Kall RE/MAX Results Eden Prarie 11200 W 78th St,Eden Prairie, MN 55344 Ben@legacycompaniesmn.com (507) 250-5964

Join over a dozen other businesses in the Farmington Mall! Centrally located along Highway 50 & 3 with over 13,300 vehicles passing by each day & co-anchored by Dollar Tree & Farmington Liquor. Watch your business flourish in this 2nd floor office space which is ready for you to move into! Landlord is seeking a 2+ year lease. Rent is equal to \$1,207/month (Rent+CAM).