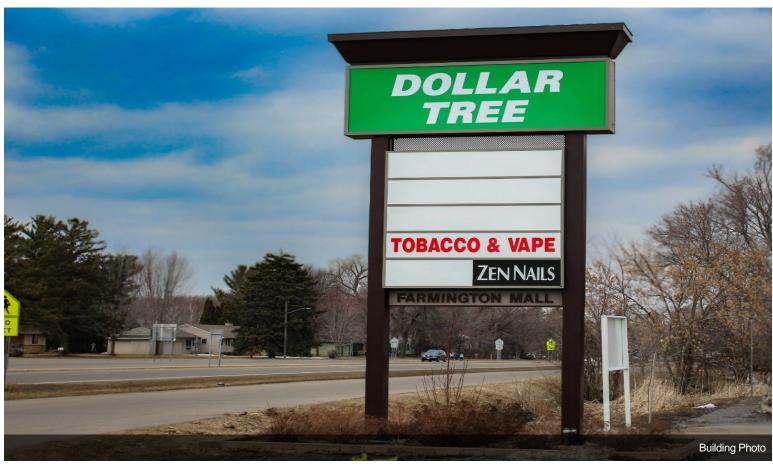

**Farmington Mall** 923 8th St, Farmington, MN 55024

Ben Kall RE/MAX Results Eden Prarie 11200 W 78th St,Eden Prairie, MN 55344 Ben@legacycompaniesmn.com (507) 250-5964

Join over a dozen other businesses in the Farmington Mall! Centrally located along Highway 50 & 3 with over 13,300 vehicles passing by each day & co-anchored by Dollar Tree & Farmington Liquor. Watch your business flourish in this 2nd floor office space which is ready for you to move into! Landlord is seeking a 2+ year lease. Rent is equal to \$1,207/month (Rent+CAM).