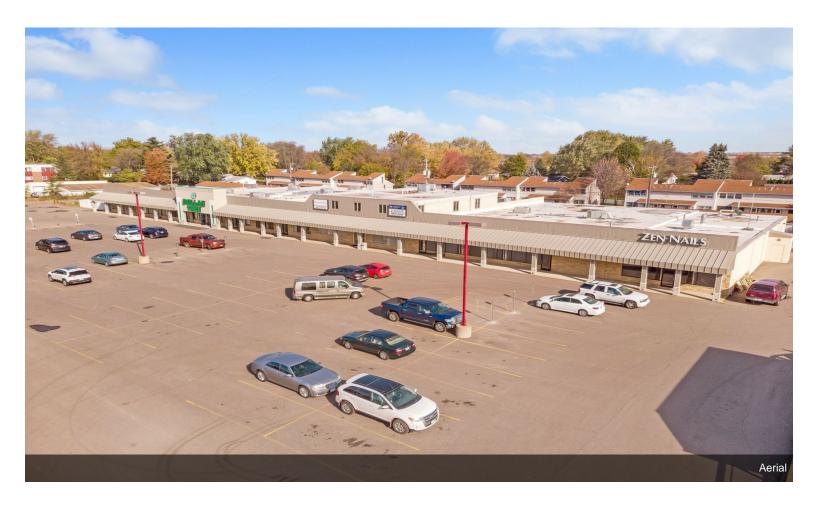

Join over a dozen other businesses in the Farmington Mall! Centrally located along Highway 50 & 3 with over 13,300 vehicles passing by each day & co-anchored by Dollar Tree & Farmington Liquor. Watch your business flourish in this 2nd floor office space which is ready for you to move into! Landlord is seeking a 2+ year lease. Rent is equal to \$1,207/month (Rent+CAM).