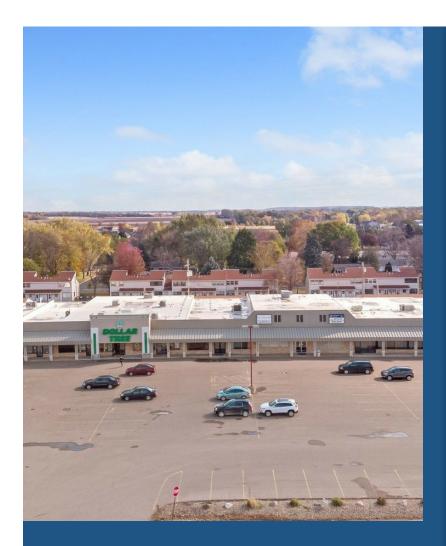

**Farmington Mall** 923 8th St, Farmington, MN 55024

Ben Kall RE/MAX Results Eden Prarie 11200 W 78th St,Eden Prairie, MN 55344 Ben@legacycompaniesmn.com (507) 250-5964

Join over a dozen other businesses in the Farmington Mall! Centrally located along Highway 50 & 3 with over 13,300 vehicles passing by each day & co-anchored by Dollar Tree & Farmington Liquor. Watch your business flourish in this 2nd floor office space which is ready for you to move into! Landlord is seeking a 2+ year lease. Rent is equal to \$1,207/month (Rent+CAM).

923 8th St, Farmington, MN 55024