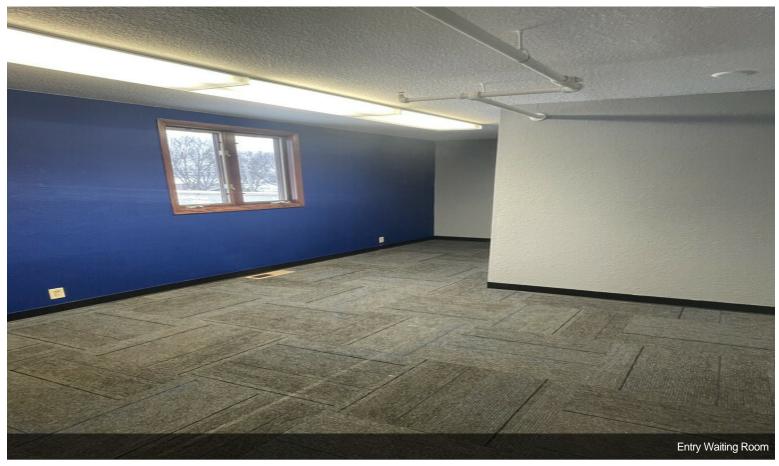

#### 2nd Floor Ste 949A

| Space Available | 970 SF           |
|-----------------|------------------|
| Rental Rate     | \$11.25 /SF/YR   |
| Date Available  | ASAP             |
| Service Type    | Triple Net (NNN) |
| Built Out As    | Standard Office  |
| Space Type      | Relet            |
| Space Use       | Office           |
| Lease Term      | 3 - 10 Years     |
|                 |                  |

Join over a dozen other businesses in the Farmington Mall! Centrally located along Highway 50 & 3 with over 13,300 vehicles passing by each day & co-anchored by Dollar Tree & Farmington Liquor. Watch your business flourish in this 2nd floor office space which is ready for you to move into! Landlord is seeking a 2+ year lease. Rent is equal to \$1,207/month (Rent+CAM).