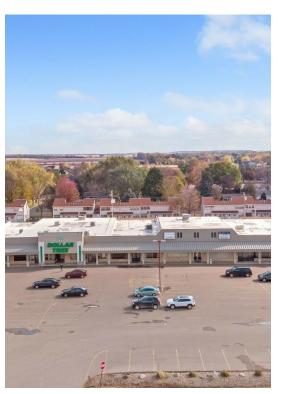

**Farmington Mall** 923 8th St, Farmington, MN 55024

Ben Kall RE/MAX Results Eden Prarie 11200 W 78th St,Eden Prairie, MN 55344 Ben@legacycompaniesmn.com (507) 250-5964

Join over a dozen other businesses in the Farmington Mall! Centrally located along Highway 50 & 3 with over 13,300 vehicles passing by each day & co-anchored by Dollar Tree & Farmington Liquor. Watch your business flourish in this 2nd floor office space which is ready for you to move into! Landlord is seeking a 2+ year lease. Rent is equal to \$1,207/month (Rent+CAM).

923 8th St, Farmington, MN 55024