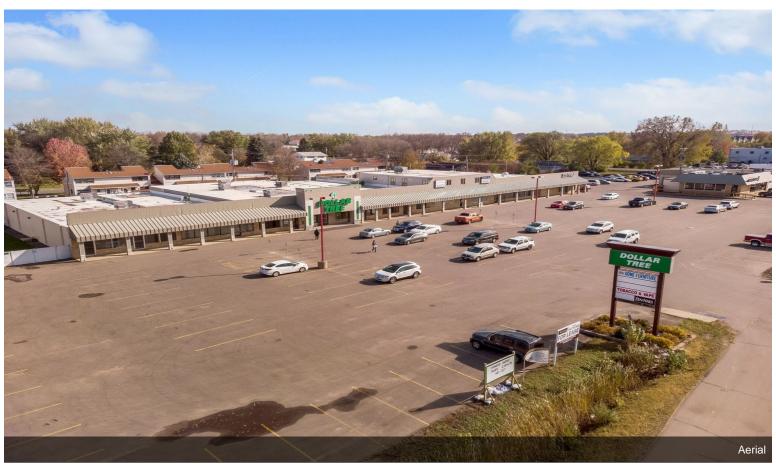

Join over a dozen other businesses in the Farmington Mall! Centrally located along Highway 50 & 3 with over 13,300 vehicles passing by each day & co-anchored by Dollar Tree & Farmington Liquor. Watch your business flourish in this 2nd floor office space which is ready for you to move into! Landlord is seeking a 2+ year lease. Rent is equal to \$1,207/month (Rent+CAM).