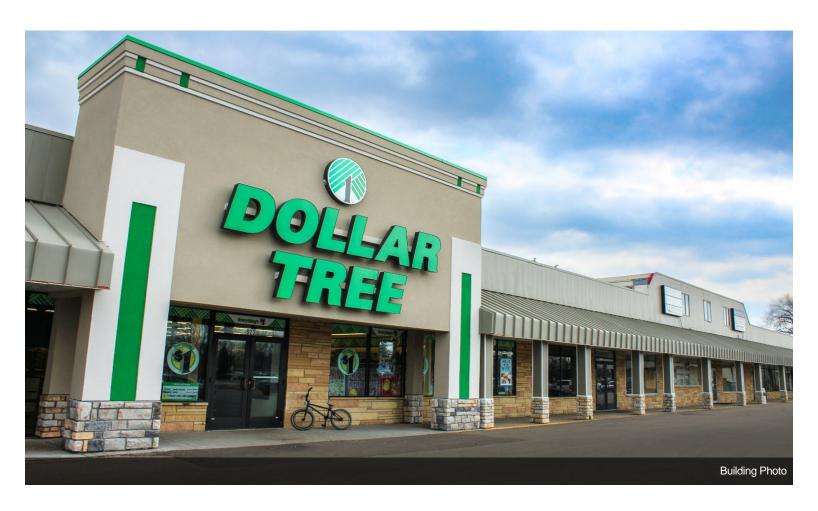

Join over a dozen other businesses in the Farmington Mall! Centrally located along Highway 50 & 3 with over 13,300 vehicles passing by each day & co-anchored by Dollar Tree & Farmington Liquor. Watch your business flourish in this 2nd floor office space which is ready for you to move into! Landlord is seeking a 2+ year lease. Rent is equal to \$1,207/month (Rent+CAM).