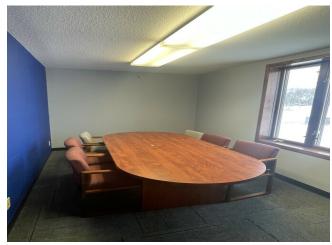

#### 2nd Floor Ste 949A

| Space Available | 970 SF           |
|-----------------|------------------|
| Rental Rate     | \$11.25 /SF/YR   |
| Date Available  | ASAP             |
| Service Type    | Triple Net (NNN) |
| Built Out As    | Standard Office  |
| Space Type      | Relet            |
| Space Use       | Office           |
| Lease Term      | 3 - 10 Years     |
|                 |                  |

Join over a dozen other businesses in the Farmington Mall! Centrally located along Highway 50 & 3 with over 13,300 vehicles passing by each day & co-anchored by Dollar Tree & Farmington Liquor. Watch your business flourish in this 2nd floor office space which is ready for you to move into! Landlord is seeking a 2+ year lease. Rent is equal to \$1,207/month (Rent+CAM).