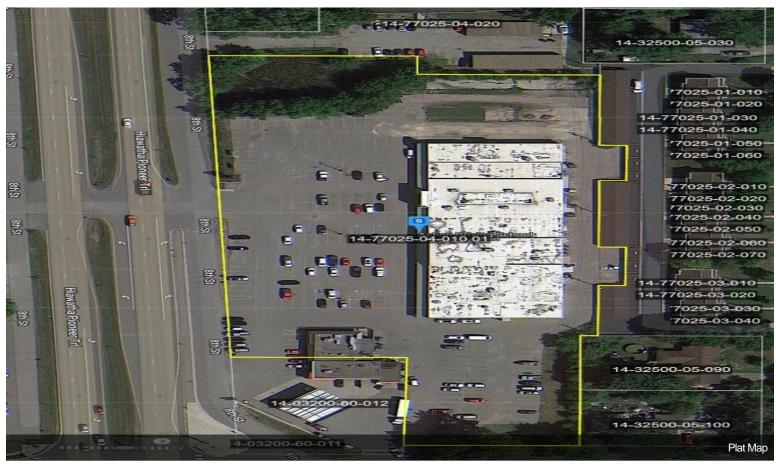

|
|-----------------|------------------|
| Rental Rate     | \$11.25 /SF/YR   |
| Date Available  | ASAP             |
| Service Type    | Triple Net (NNN) |
| Built Out As    | Standard Office  |
| Space Type      | Relet            |
| Space Use       | Office           |
| Lease Term      | 3 - 10 Years     |
|                 |                  |

Join over a dozen other businesses in the Farmington Mall! Centrally located along Highway 50 & 3 with over 13,300 vehicles passing by each day & co-anchored by Dollar Tree & Farmington Liquor. Watch your business flourish in this 2nd floor office space which is ready for you to move into! Landlord is seeking a 2+ year lease. Rent is equal to \$1,207/month (Rent+CAM).



923 8th St, Farmington, MN 55024