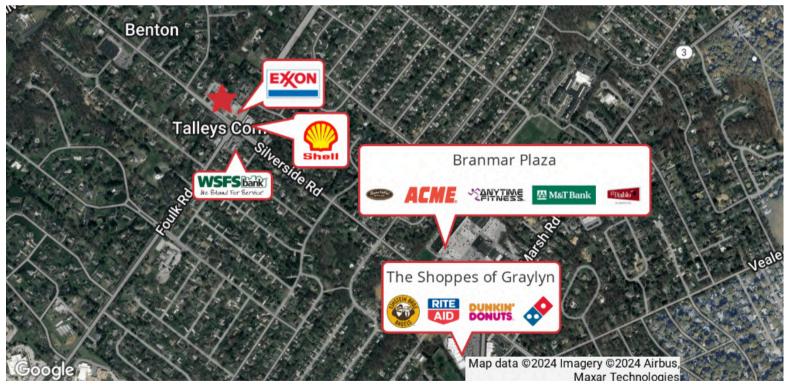

Emory Hill Real Estate Services Inc. 10 Corporate Circle, New Castle, DE 19720 302 922 9500 naiemoryhill.com



# 2501 Silverside Road

Wilmington, DE 19810



• 10 Corporate Circle, Suite 100, New Castle, DE 19720



maiemoryhill.com



c: 302 893 7937





# 2501 Silverside Road

Wilmington, DE 19810













• 10 Corporate Circle, Suite 100, New Castle, DE 19720

302 322 9500



maiemoryhill.com



c: 302 893 7937





# 2501 Silverside Road

Wilmington, DE 19810







• 10 Corporate Circle, Suite 100, New Castle, DE 19720



maiemoryhill.com



c: 302 893 7937





# 2501 Silverside Road

Wilmington, DE 19810









• 10 Corporate Circle, Suite 100, New Castle, DE 19720



302 322 9500



maiemoryhill.com



c: 302 893 7937





## 2501 Silverside Road

Wilmington, DE 19810





• 10 Corporate Circle, Suite 100, New Castle, DE 19720

302 322 9500

naiemoryhill.com



c: 302 893 7937