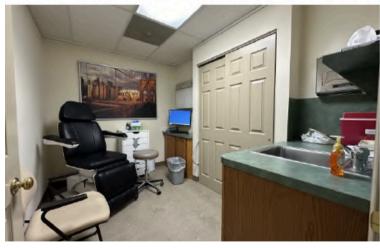

#### **SUITE 1**

- 6,810 +/- SF
- · Former orthopedic practice suite vacant
- 9 exam rooms (2 with sinks), large procedure room, x-ray room