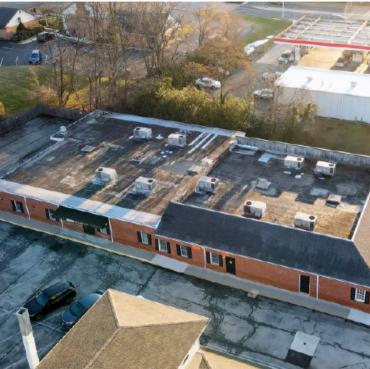

## 2501 Silverside Road

Wilmington, DE 19810

### OFFERING SUMMARY

Sale Price: \$1,900,000 **Building Size:** 11,010 +/- SF Land Area: 0.59 +/- AC Zoning: ON-Office Neighborhood

### PROPERTY DESCRIPTION

Rare single-story freestanding medical office building opportunity in North Wilmington.