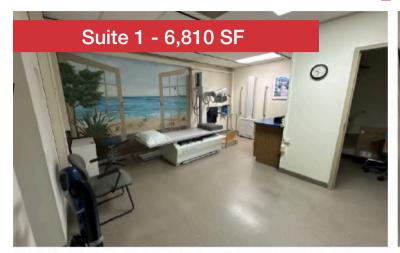

#### **SUITE 1**

- 6,810 +/- SF
- · Former orthopedic practice suite vacant
- 9 exam rooms (2 with sinks), large procedure room, x-ray room