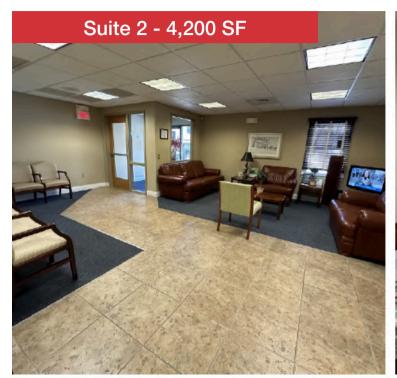

### **SUITE 2**

- · 4,200 +/- SF
- Currently leased by Aukmin Diagnostic Imaging
- · Buyer choice to extend tenant or vacate suite