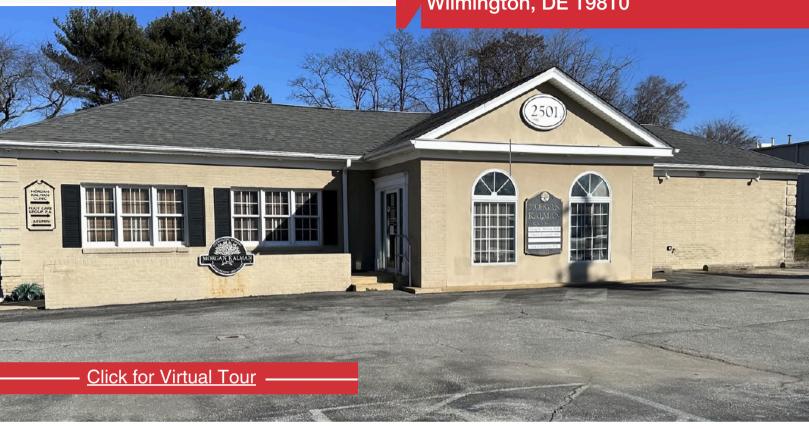

## 2501 Silverside Road

Wilmington, DE 19810

### PROPERTY DESCRIPTION

Rare single-story freestanding medical office building opportunity in North Wilmington.

### OFFERING SUMMARY

Sale Price: \$1,900,000 **Building Size:** 11,010 +/- SF Land Area: 0.59 +/- AC Zoning: ON-Office Neighborhood