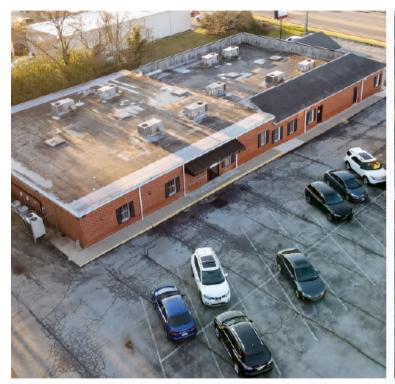

## 2501 Silverside Road

Wilmington, DE 19810

### OFFERING SUMMARY

Sale Price: \$1,900,000 **Building Size:** 11,010 +/- SF Land Area: 0.59 +/- AC Zoning: ON-Office Neighborhood

### PROPERTY DESCRIPTION

Rare single-story freestanding medical office building opportunity in North Wilmington.