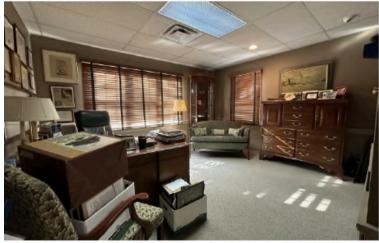

### PROPERTY DESCRIPTION

Rare single-story freestanding medical office building opportunity in North Wilmington.

#### **SUITE 1**

- 6,810 +/- SF
- · Former orthopedic practice suite vacant
- 9 exam rooms (2 with sinks), large procedure room, x-ray room