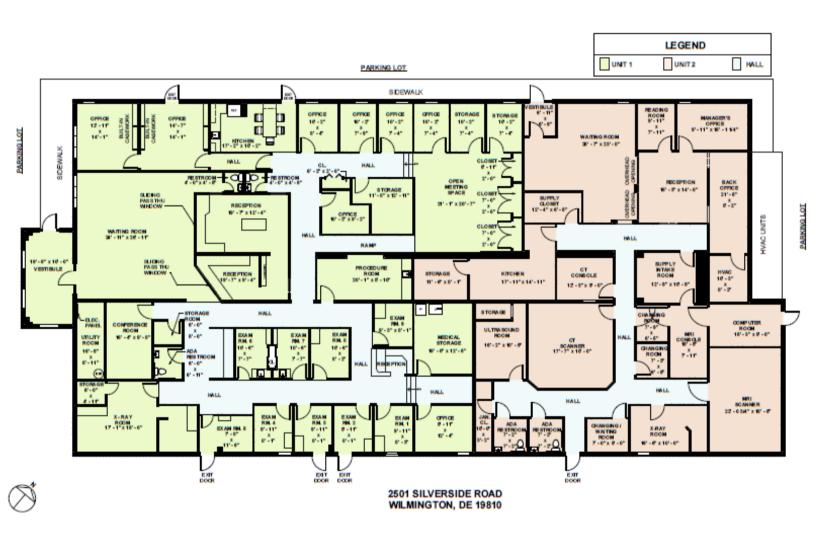

#### **SUITE 1**

- 6,810 +/- SF
- · Former orthopedic practice suite vacant
- 9 exam rooms (2 with sinks), large procedure room, x-ray room

### **SUITE 2**

- · 4,200 +/- SF
- Currently leased by Aukmin Diagnostic Imaging
- · Buyer choice to extend tenant or vacate suite