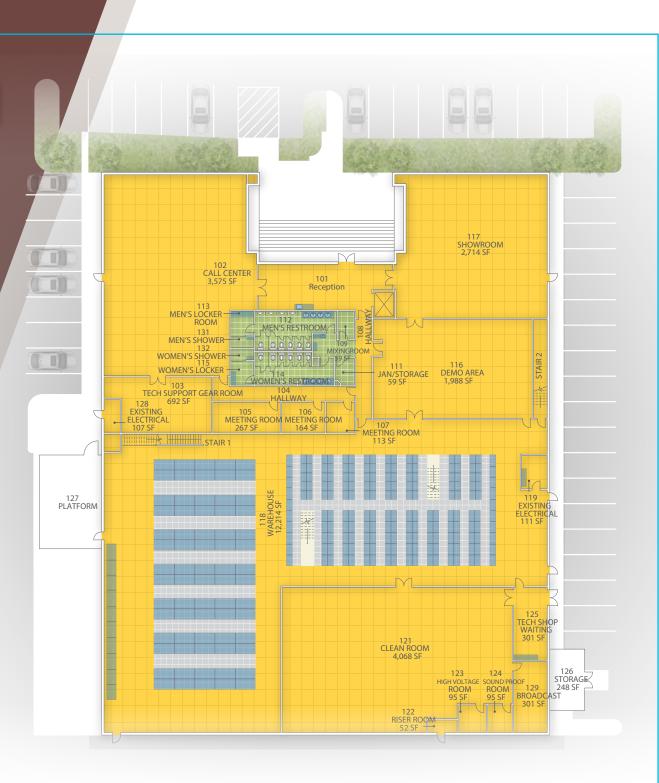

## 2nd Floor Plan

The two (2) story industrial warehouse has 100% HVAC coverage and offers open office/showroom, reception area, meeting rooms, second-floor lockers and showers, IT room, large break room with kitchen & designated pantry, two separate (2) power meters and one (1) dock door with four (4) knockout panels for potential grade-level loading.