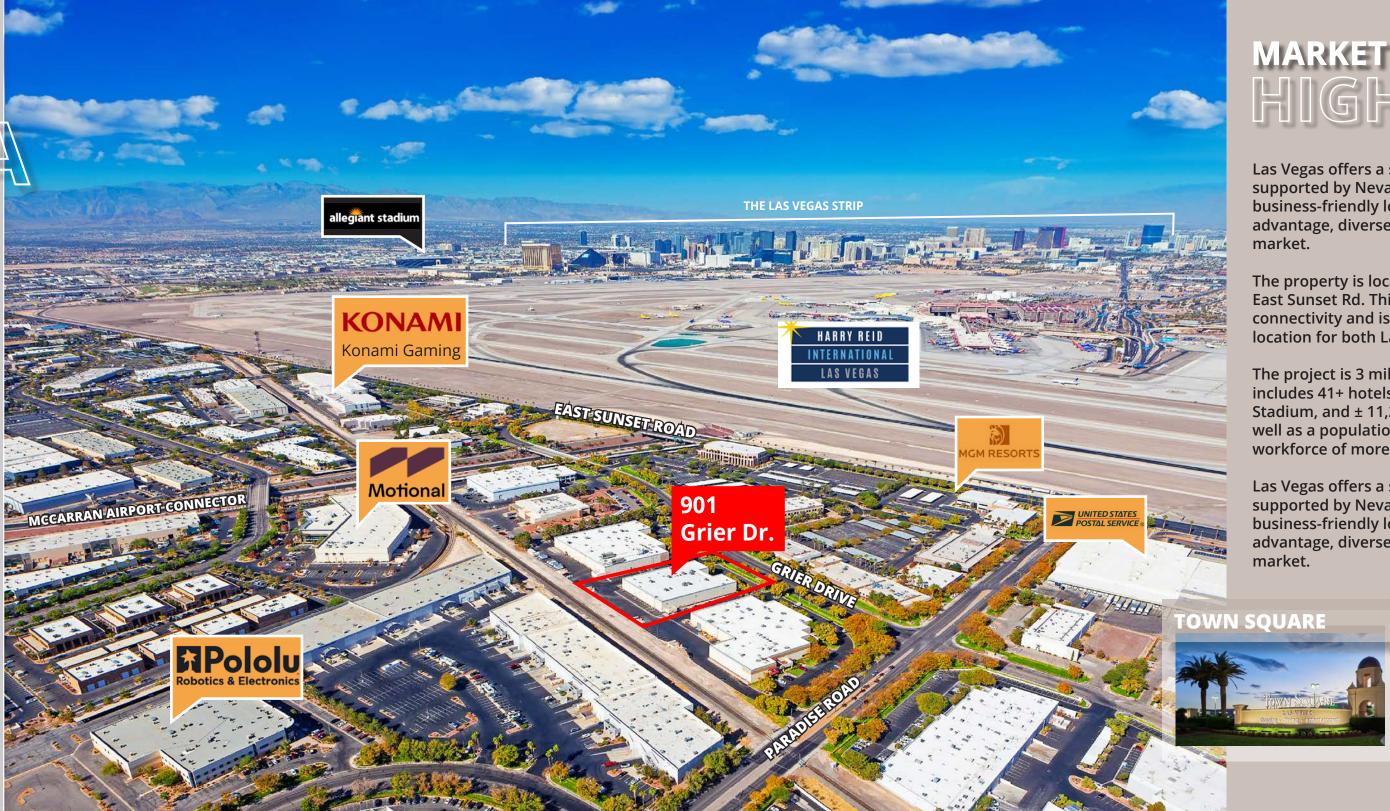

#### Highly Desirable Location

The project is 2.8 miles from the Las Vegas Strip which includes 41+ hotels, shows and attractions, Allegiant Stadium and 12M sf of convention space.

Access to Highways | The property has excellent egress / ingress and both I-215 and I-15 freeways.Need Need

### MARKET HIGHLIGHTS

Las Vegas offers a strong business environment, supported by Nevada's pro-business regulations, business-friendly local municipality, ideal time- zone advantage, diverse workforce and competitive labor

The property is located on Grier Drive just south of East Sunset Rd. This location offers superior regional connectivity and is a convenient commute as a central location for both Las Vegas and Henderson residents.

The project is 3 miles from the Las Vegas Strip which includes 41+ hotels, shows and attractions, Allegiant Stadium, and ± 11,296,470 SF of convention space, as well as a population of more than 350,000 people and workforce of more than 288,000 employees.

Las Vegas offers a strong business environment, supported by Nevada's pro-business regulations, business-friendly local municipality, ideal time- zone advantage, diverse workforce and competitive labor