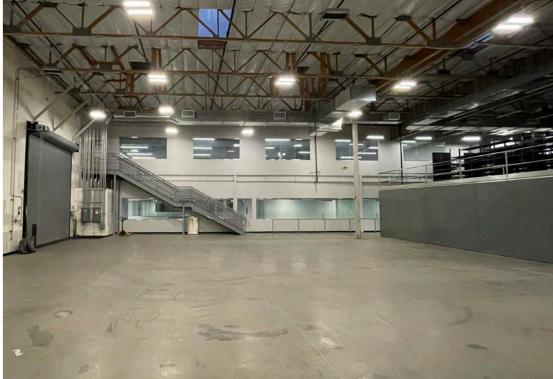

## PROPERTY Photos

SECOND FLOOR

FIRST FLOOR OPEN AREA

va va

F

Rooftop packaged units; this includes the warehouse space which has conditioned air.

One (1) external — covered loading dock LOADING

S-1, 111 B \_\_\_\_\_ CONSTRUCTION TYPE 901 Grier Drive | 11