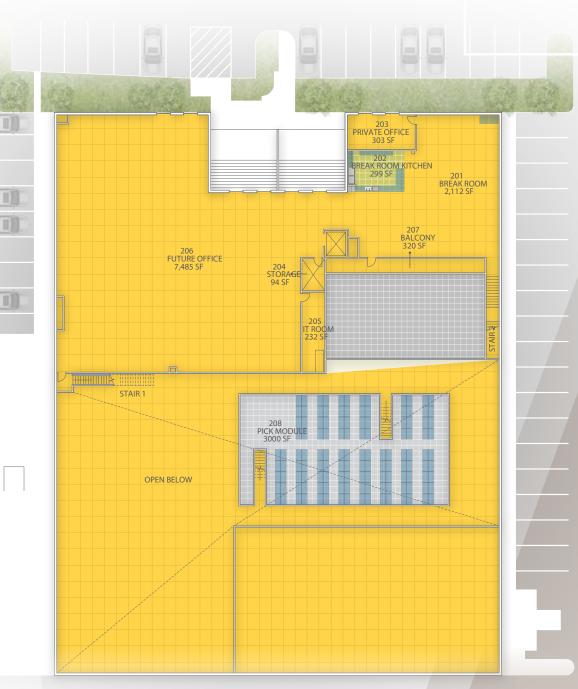

## PROPERTY Photos

SECOND FLOOR

FIRST FLOOR OPEN AREA

va va

F

Rooftop packaged units; this includes the warehouse space which has conditioned air.

One (1) external — covered loading dock LOADING

S-1, 111 B \_\_\_\_\_ CONSTRUCTION TYPE 901 Grier Drive | 11