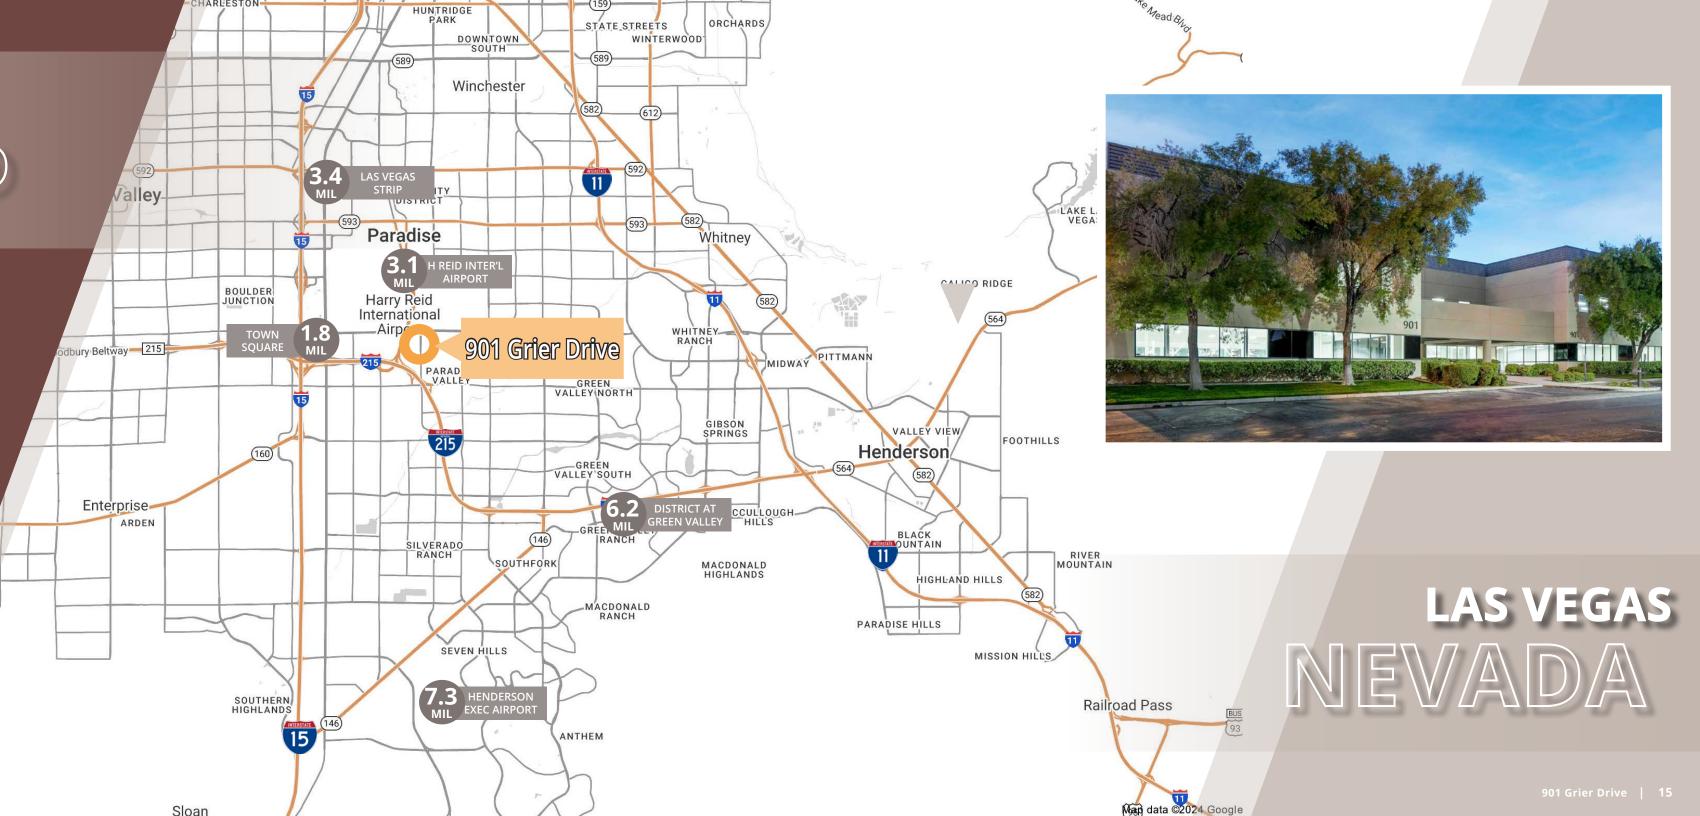

# LOCATION MAP

HARRY REID INTERNATIONAL AIRPORT **3.1 miles** 

HENDERSON EXECUTIVE AIRPORT 7.3 miles

5.7 miles

cc-215 & US-93/95 **1.3 miles** 

LAS VEGAS STRIP **3.4 miles** 

THE DISTRICT AT GREEN VALLEY RANCH 6.2 miles

town square **1.8 miles** 

14 | 901 Grier Drive