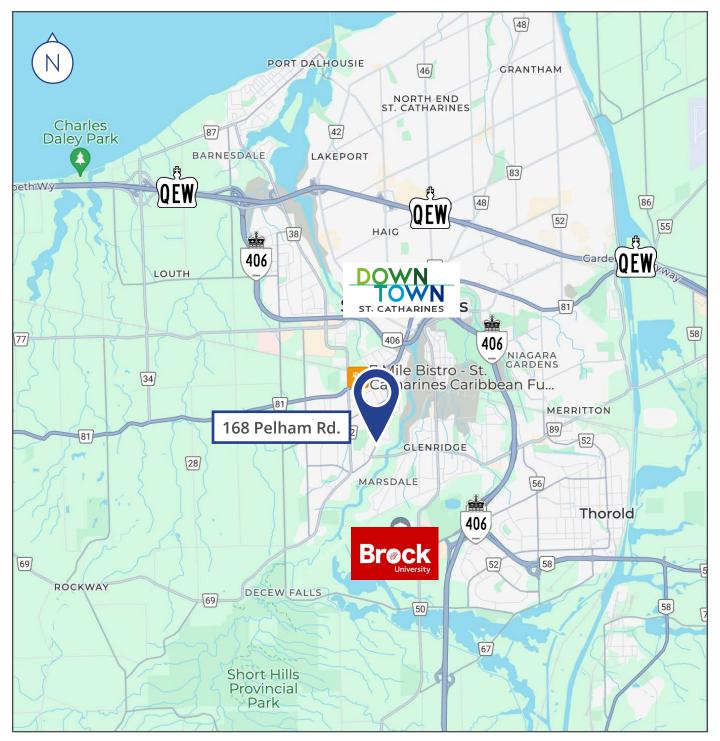

### Location **Overview**

168 PELHAM ROAD ST. CATHARINES | ON

±9 min (±4.9 km) to QEW Hwy Access

±6 min (±3.2 km) to Hwy 406 Access

DOWN TOWN ST. CATHARINES ±5 min (±2.7 km) to Downtown St. Catharines

±5 min (±3.4 km) to Brock University

±20 min (±21.8 km) to Niagara Falls Attractions