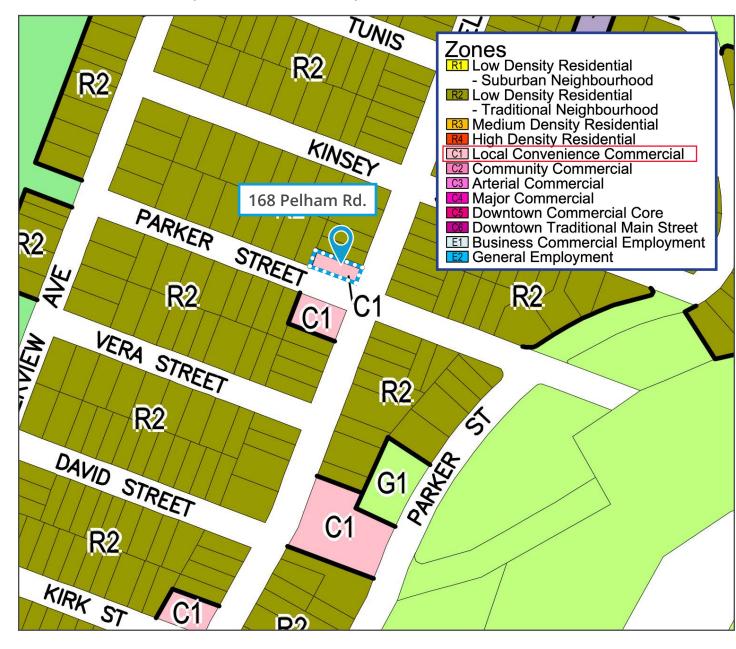

### Zoning C1-Local Convenience Commercial

168 PELHAM ROAD | ST. CATHARINES | ON

#### **Permitted Uses**

Animal Care Establishment

Colliers

- Cultural Facility
- Day Care
- Apartment Dwelling Unit(s)
- Motor Vehicle Gas station
- Office
- Place of Worship
- Recreation Facility, Indoor
- Restaurant
- Retail Store
- Service Commercial
- Social Service Facility