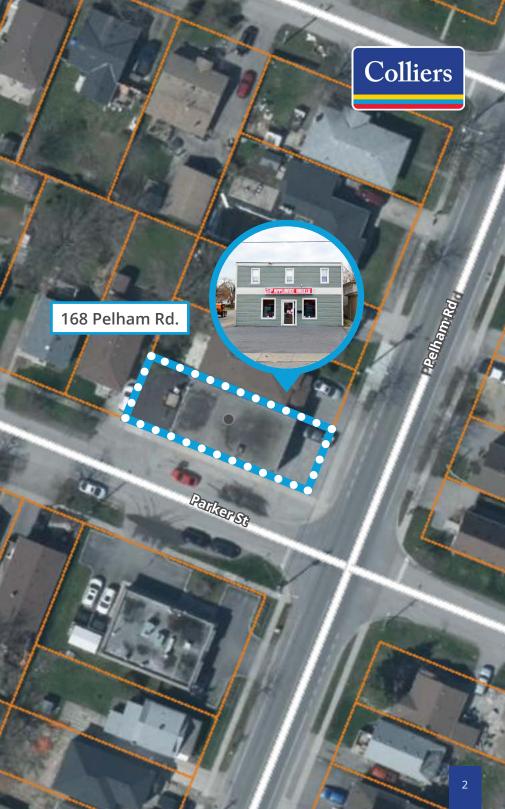

# Listing **Specifications**

| Location      | NW corner of Pelham Road and Parker Street                                                                                                                                                                                                                                                                                                                                                                                                                                                                                                                                                  |
|---------------|---------------------------------------------------------------------------------------------------------------------------------------------------------------------------------------------------------------------------------------------------------------------------------------------------------------------------------------------------------------------------------------------------------------------------------------------------------------------------------------------------------------------------------------------------------------------------------------------|
| Lot Size      | ±0.087 Acres                                                                                                                                                                                                                                                                                                                                                                                                                                                                                                                                                                                |
| Lot Dimension | Frontage: ±36 ft.   Depth: ±105 ft.                                                                                                                                                                                                                                                                                                                                                                                                                                                                                                                                                         |
| Building Area | ±3,792 SF                                                                                                                                                                                                                                                                                                                                                                                                                                                                                                                                                                                   |
| Zoning        | C1 - Local Convenience Commercial                                                                                                                                                                                                                                                                                                                                                                                                                                                                                                                                                           |
| List Price    | \$895,000                                                                                                                                                                                                                                                                                                                                                                                                                                                                                                                                                                                   |
| Taxes (2023)  | \$4,944.35                                                                                                                                                                                                                                                                                                                                                                                                                                                                                                                                                                                  |
| Comments      | <ul> <li>Two-Storey Mixed Use Corner income property</li> <li>Located in St. Catharines Western Hill Area</li> <li>Featuring TWO second-storey residential units and<br/>ONE ground level retail unit</li> <li>Constructed in 1951 with concrete block and brick<br/>on concrete slab and located on 0.09 Acres</li> <li>Offering 5 parking spaces</li> <li>Short distance (±2kms) to downtown St. Catharines<br/>and Highway 406, on busy Pelham Road</li> <li>Surrounded by residential and some<br/>commercial uses</li> <li>Restrictive Covenant Prohibiting Use as Grocery/</li> </ul> |