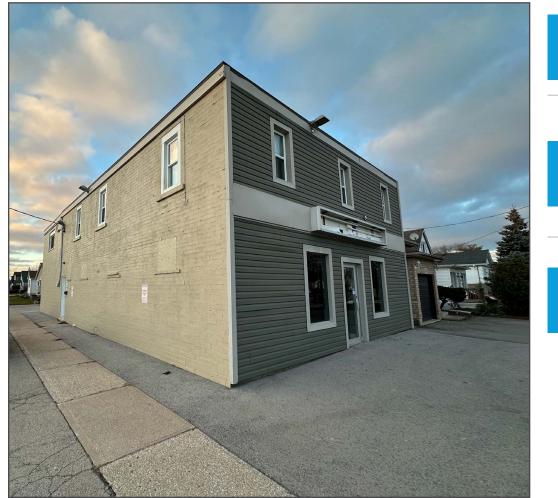

|
| Comments      | <ul> <li>Two-Storey Mixed Use Corner income property</li> <li>Located in St. Catharines Western Hill Area</li> <li>Featuring TWO second-storey residential units and<br/>ONE ground level retail unit</li> <li>Constructed in 1951 with concrete block and brick<br/>on concrete slab and located on 0.09 Acres</li> <li>Offering 5 parking spaces</li> <li>Short distance (±2kms) to downtown St. Catharines<br/>and Highway 406, on busy Pelham Road</li> <li>Surrounded by residential and some<br/>commercial uses</li> <li>Restrictive Covenant Prohibiting Use as Grocery/</li> </ul> |



# Property **Financials**

168 PELHAM ROAD | ST. CATHARINES | ON







#### \$489.02/month



#### \$1,470.00/month

Unit 3 Commercial

#### VACANT

Colliers International Niagara Ltd., Brokerage 82 Lake Street | Suite 200 St. Catharines | ON L2R 5X4 Tel: +1 905 354 7413 | Fax: +1 905 354 8798 collierscanada.com/niagara

Colliers

CONTACT: RALPH ROSELLI\* SIOR

+1 905 329 4175 | ralph.roselli@colliers.com \*Sales Representative



### Location **Overview**

168 PELHAM ROAD ST. CATHARINES | ON



±9 min (±4.9 km) to QEW Hwy Access



±6 min (±3.2 km) to Hwy 406 Access

DOWN TOWN ST. CATHARINES ±5 min (±2.7 km) to Downtown St. Catharines



±5 min (±3.4 km) to Brock University



±20 min (±21.8 km) to Niagara Falls Attractions

### Zoning C1-Local Convenience Commercial

168 PELHAM ROAD | ST. CATHARINES | ON



#### **Permitted Uses**

Animal Care Establish