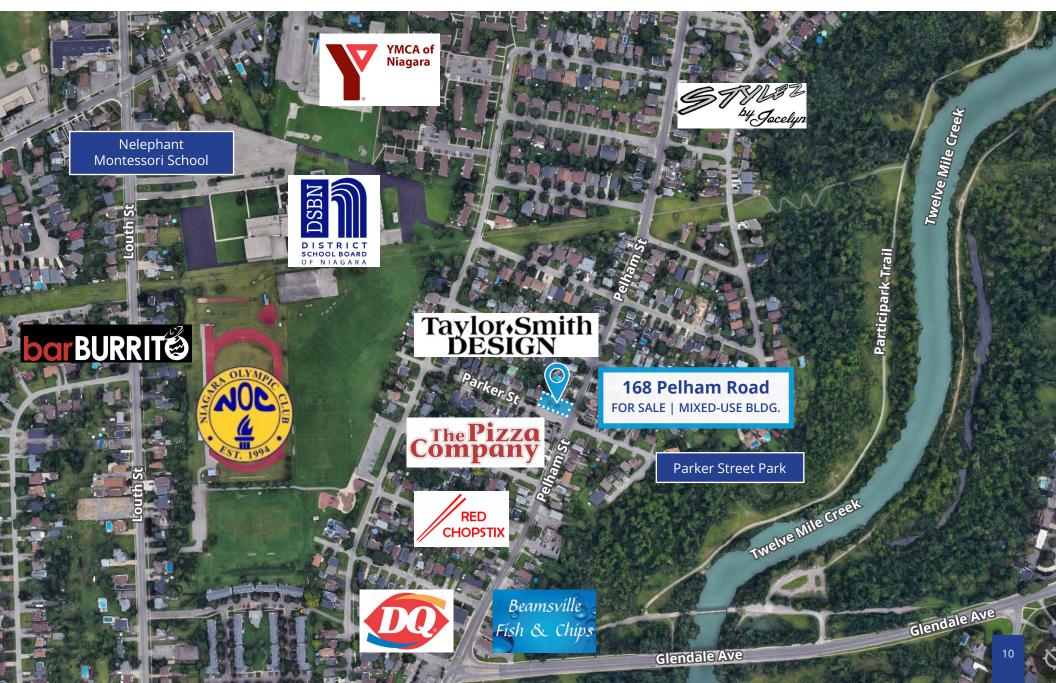

## Area Neighbours

Colliers

\$4.5B Annual revenue

2B Square feet managed

**19,000** professionals

**\$98B** Assets under management

66 Countries we operate in

51,000 lease/sales transactions