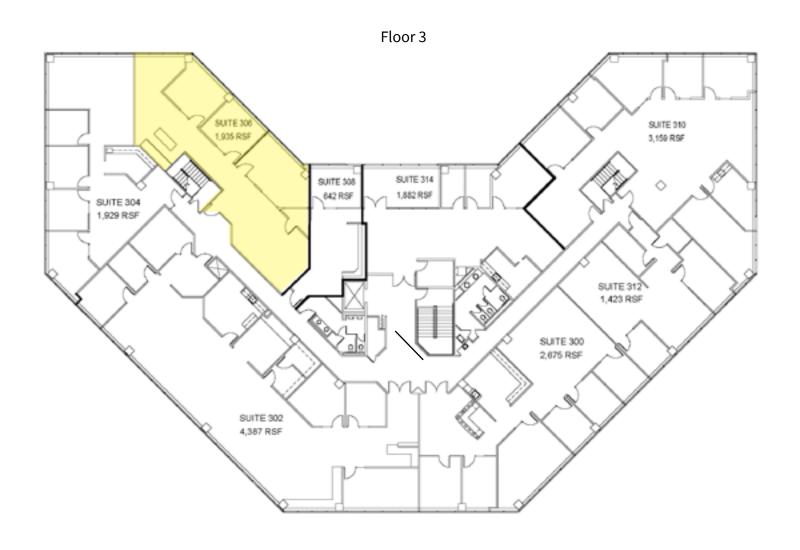

### SPACE AVAILABLE:

| FLOOR | SUITE | RSF                                            | AVAILABILITY | COMMENTS                                                                                                                 |
|-------|-------|------------------------------------------------|--------------|--------------------------------------------------------------------------------------------------------------------------|
| 2     | 216   | 2,600<br>(divisible to 1,515<br>and 1,085 RSF) | Now          | 2,600 RSF available now. Offers 5 private offices, large conference room, open space; Demised space available April 2025 |
| 3     | 306   | 1,935                                          | Now          | 2 offices, 1 large conference room/office,<br>kitchenette, open office                                                   |