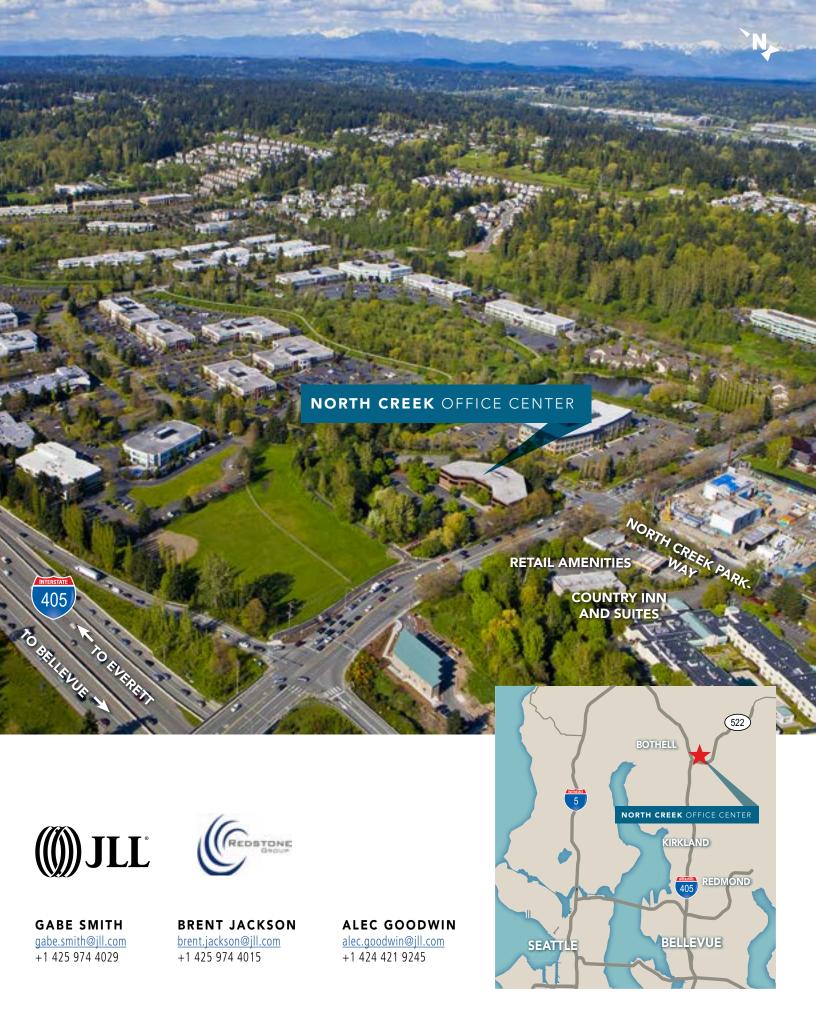

### NORTH CREEK OFFICE CENTER

### **BUILDING FEATURES:**

- » Class A 38,512 SF office building with newly rennovated lobby
- » 3-story brick and steel construction
- » Premier location on a high visibility corner at the entrance to North Creek
- » Immediate access to I-405 and Metro bus services
- » Near restaurants, retail, childcare, and hotel accommodations
- » Located in a park-like campus setting surrounded by picturesque jogging trails
- » 3.5/1,000 overall parking ratio with reserved parking in garage area at market rates