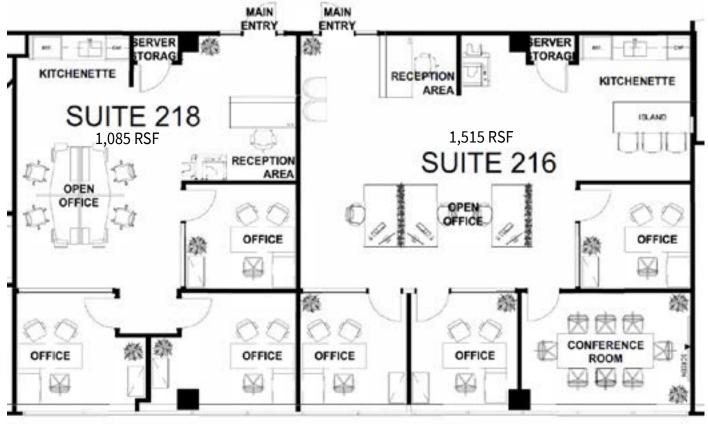

### SPACE AVAILABLE:

| FLOOR | SUITE | RSF                                            | AVAILABILITY | COMMENTS                                                                                                                 |
|-------|-------|------------------------------------------------|--------------|--------------------------------------------------------------------------------------------------------------------------|
| 2     | 216   | 2,600<br>(divisible to 1,515<br>and 1,085 RSF) | Now          | 2,600 RSF available now. Offers 5 private offices, large conference room, open space; Demised space available April 2025 |
| 3     | 306   | 1,935                                          | Now          | 2 offices, 1 large conference room/office,<br>kitchenette, open office                                                   |

## **Suite 216 Demisable Options**