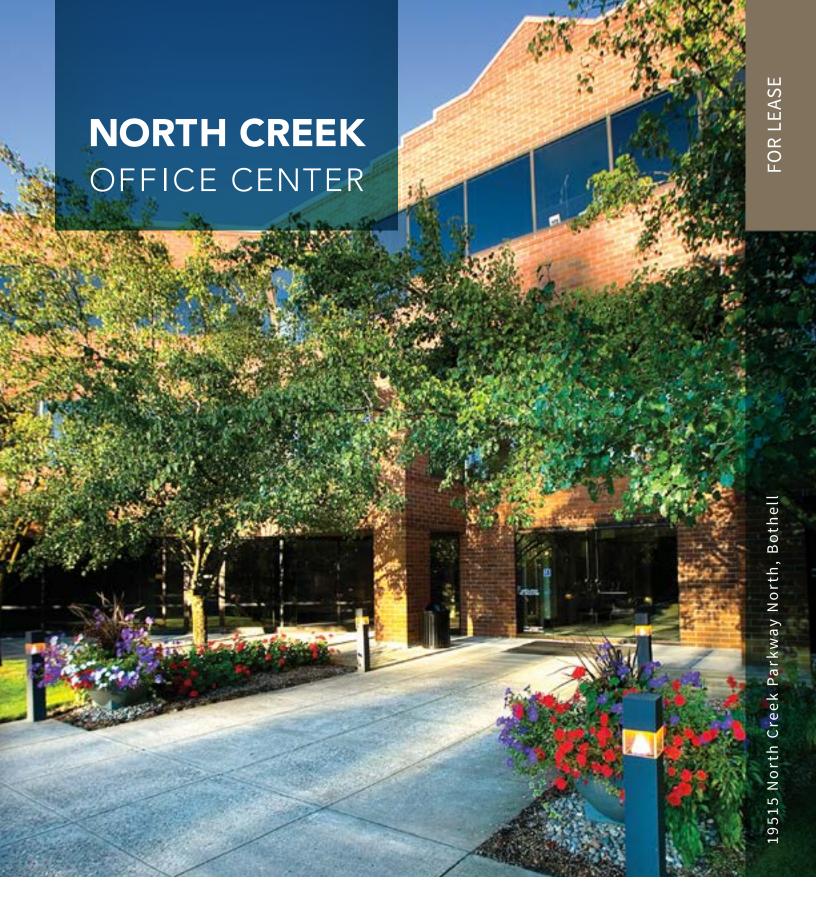

### NORTH CREEK OFFICE CENTER

### **BUILDING FEATURES:**

- » Class A 38,512 SF office building with newly rennovated lobby
- » 3-story brick and steel construction
- » Premier location on a high visibility corner at the entrance to North Creek
- » Immediate access to I-405 and Metro bus services
- » Near restaurants, retail, childcare, and hotel accommodations
- » Located in a park-like campus setting surrounded by picturesque jogging trails
- » 3.5/1,000 overall parking ratio with reserved parking in garage area at market rates