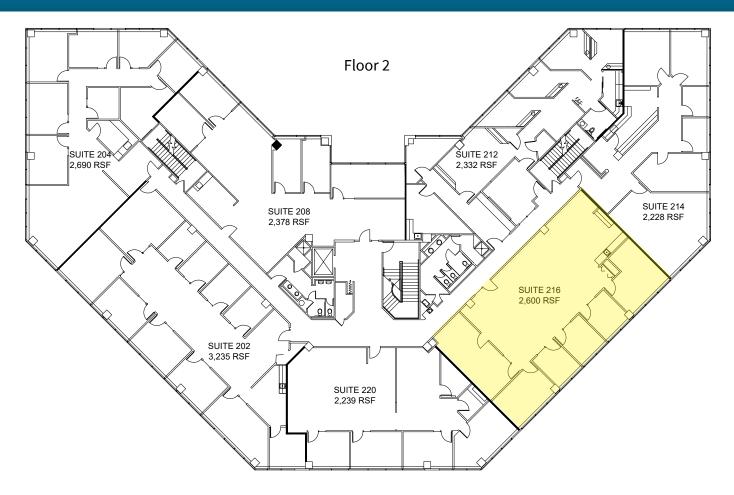

### SPACE AVAILABLE:

| FLOOR | SUITE | RSF                                            | AVAILABILITY | COMMENTS                                                                                                                 |
|-------|-------|------------------------------------------------|--------------|--------------------------------------------------------------------------------------------------------------------------|
| 2     | 216   | 2,600<br>(divisible to 1,515<br>and 1,085 RSF) | Now          | 2,600 RSF available now. Offers 5 private offices, large conference room, open space; Demised space available April 2025 |
| 3     | 306   | 1,935                                          | Now          | 2 offices, 1 large conference room/office,<br>kitchenette, open office                                                   |