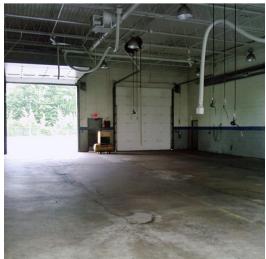

## FEATURES -

- 6,000 SF repair and maintenance shop
  - Three (3) service bays (70' x20' each)
  - Floor drains, compressed air, oil pumps, high pressure water
  - Service Department Parts Room and Office

Area

- 3-acre lot
- Fully paved lot, completely fenced and lighted
- Ample parking for truck/car/trailer/equipment storage
- Seven (7) overhead doors
  - Six (6) 14' x 14'
  - One (1) 7' x 8'
- Zoned Industrial
- Former Penske property