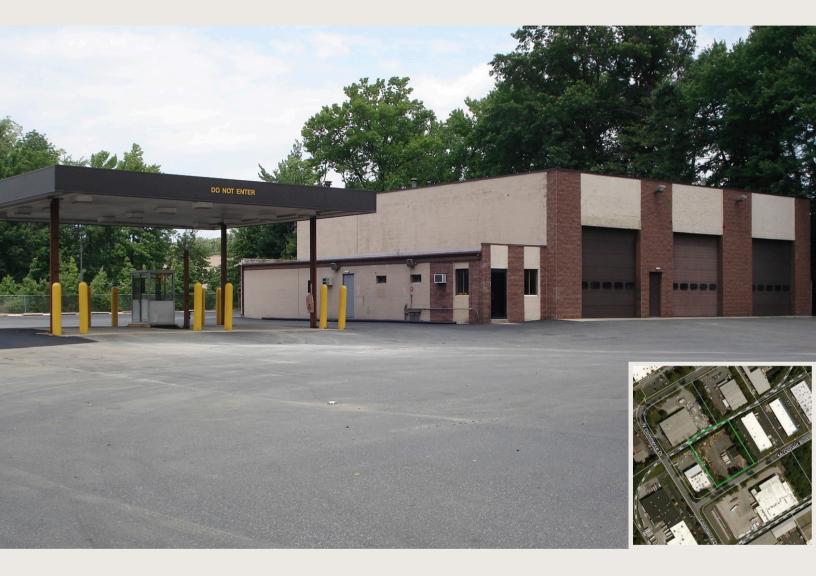

### **10 MCDONALD BOULEVARD** TRUCK/AUTO REPAIR FACILITY FOR LEASE

## FEATURES -

- 6,000 SF repair and maintenance shop
  - Three (3) service bays (70' x20' each)
  - Floor drains, compressed air, oil pumps, high pressure water
  - Service Department Parts Room and Office

Area

- 3-acre lot
- Fully paved lot, completely fenced and lighted
- Ample parking for truck/car/trailer/equipment storage
- Seven (7) overhead doors
  - Six (6) 14' x 14'
  - One (1) 7' x 8'
- Zoned Industrial
- Former Penske property

#### LOCATION

- Located in the I-95 Industrial Park (Chester Township)
- Excellent access to I-95, I-476, and the Commodore Barry Bridge to New Jersey