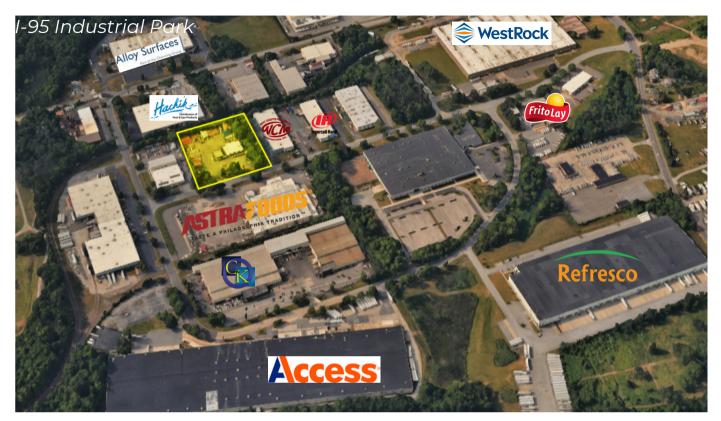

#### LOCATION

- Located in the I-95 Industrial Park (Chester Township)
- Excellent access to I-95, I-476, and the Commodore Barry Bridge to New Jersey