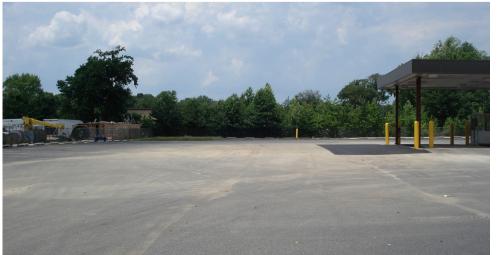

Area

- 3-acre lot
- Fully paved lot, completely fenced and lighted
- Ample parking for truck/car/trailer/equipment storage
- Seven (7) overhead doors
  - Six (6) 14' x 14'
  - One (1) 7' x 8'
- Zoned Industrial
- Former Penske property