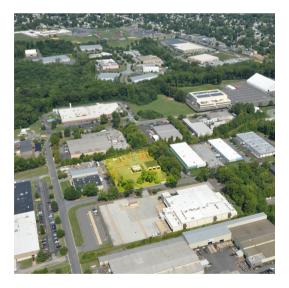

Area

- 3-acre lot
- Fully paved lot, completely fenced and lighted
- Ample parking for truck/car/trailer/equipment storage
- Seven (7) overhead doors
  - Six (6) 14' x 14'
  - One (1) 7' x 8'
- Zoned Industrial
- Former Penske property

#### LOCATION

- Located in the I-95 Industrial Park (Chester Township)
- Excellent access to I-95, I-476, and the Commodore Barry Bridge to New Jersey