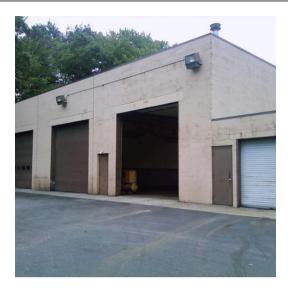

## FEATURES -

- 6,000 SF repair and maintenance shop
  - Three (3) service bays (70' x20' each)
  - Floor drains, compressed air, oil pumps, high pressure water
  - Service Department Parts Room and Office

Area

- 3-acre lot
- Fully paved lot, completely fenced and lighted
- Ample parking for truck/car/trailer/equipment storage
- Seven (7) overhead doors
  - Six (6) 14' x 14'
  - One (1) 7' x 8'
- Zoned Industrial
- Former Penske property