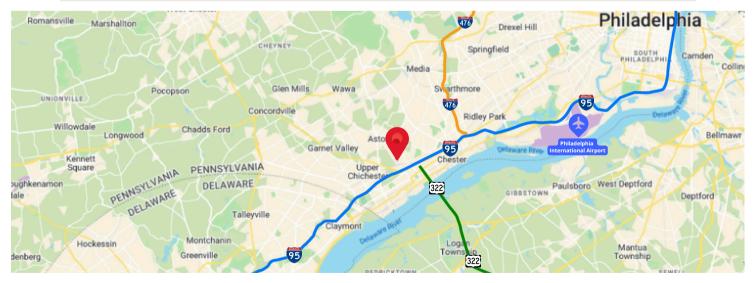

#### LOCATION

- Located in the I-95 Industrial Park (Chester Township)
- Excellent access to I-95, I-476, and the Commodore Barry Bridge to New Jersey