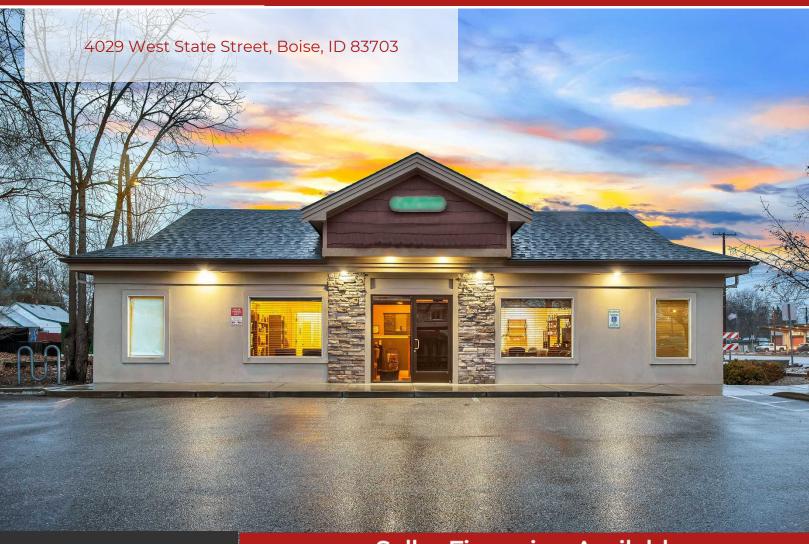

## FOR SALE

# Seller Financing Available

### PROPERTY DESCRIPTION

Well located retail building with great visibility and frontage on State Street just west of Curtis. Lots of extra room on the property for parking and possible expansion or possible addition of another building (BTVA). Boise's new MX3 zoning opens many options for allowed uses. Currently being operated as a salon, this property could become a restaurant, a bank, an office, and many more options. Seller financing may be available depending on down payment. The building currently operates as a salon. PLEASE DO NOT DISTURB OCCUPANTS!

## **SUMMARY**

Price: \$600,000

Building SF: 1,300

Lot Size: 0.30 Acres

Year Built: 2007

Zoning: MX3

Carolyn Vaught 208-890-4894 carolyn@iknowidaho.com

Gregg Davis (208) 344-6275 gdaviscre@gmail.com