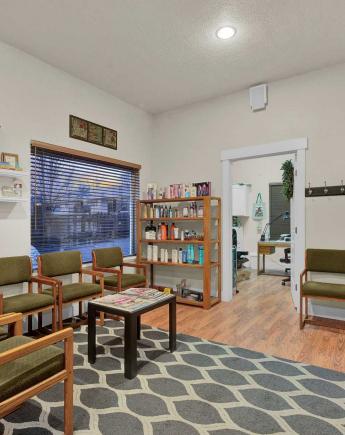

### PROPERTY DESCRIPTION

Well located retail building with great visibility and frontage on State Street just west of Curtis. Lots of extra room on the property for parking and possible expansion or possible addition of another building (BTVA). Boise's new MX3 zoning opens many options for allowed uses. Currently being operated as a salon, this property could become a restaurant, a bank, an office, and many more options. Seller financing may be available depending on down payment. The building currently operates as a salon. PLEASE DO NOT DISTURB OCCUPANTS!