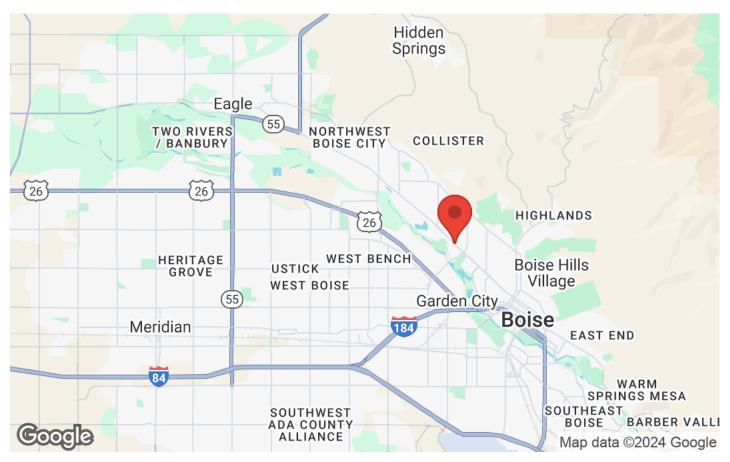

### LOCATION DESCRIPTION

Located on the south side of State Street, just West of Curtis Road, this property allows easy access for customers and clients from all over the valley. Just minutes from downtown, I-184 Curtis exit, or Eagle. State Street boasts roughly 33,000 vehicle trips per day at this location. The lot extends all the way to the fence line as the south border of the property. The elevated parking area to the south of the building is not included and belongs to the adjacent property.