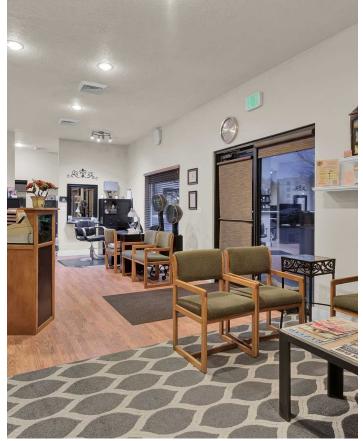

### PROPERTY DESCRIPTION

Well located retail building with great visibility and frontage on State Street just west of Curtis. Lots of extra room on the property for parking and possible expansion or possible addition of another building (BTVA). Boise's new MX3 zoning opens many options for allowed uses. Currently being operated as a salon, this property could become a restaurant, a bank, an office, and many more options. Seller financing may be available depending on down payment. The building currently operates as a salon. PLEASE DO NOT DISTURB OCCUPANTS!

## **SUMMARY**

Price: \$600,000

Building SF: 1,300

Lot Size: 0.30 Acres

Year Built: 2007

Zoning: MX3

Carolyn Vaught 208-890-4894 carolyn@iknowidaho.com

Gregg Davis (208) 344-6275 gdaviscre@gmail.com