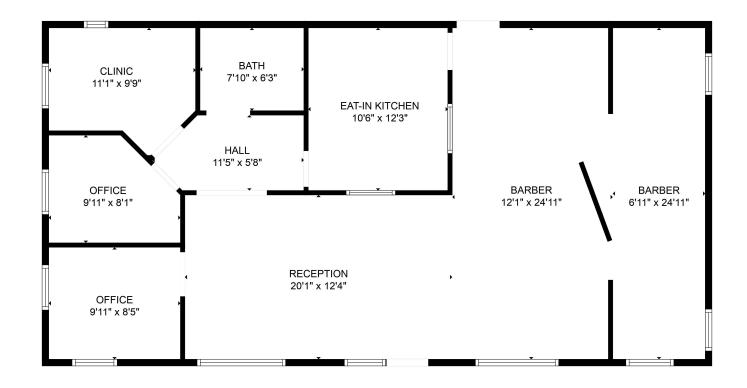

### PROPERTY DESCRIPTION

Well located retail building with great visibility and frontage on State Street just west of Curtis. Lots of extra room on the property for parking and possible expansion or possible addition of another building (BTVA). Boise's new MX3 zoning opens many options for allowed uses. Currently being operated as a salon, this property could become a restaurant, a bank, an office, and many more options. Seller financing may be available depending on down payment. The building currently operates as a salon. PLEASE DO NOT DISTURB OCCUPANTS!

## **SUMMARY**

Price: \$600,000

Building SF: 1,300

Lot Size: 0.30 Acres

Year Built: 2007

Zoning: MX3

Carolyn Vaught 208-890-4894 carolyn@iknowidaho.com

Gregg Davis (208) 344-6275 gdaviscre@gmail.com