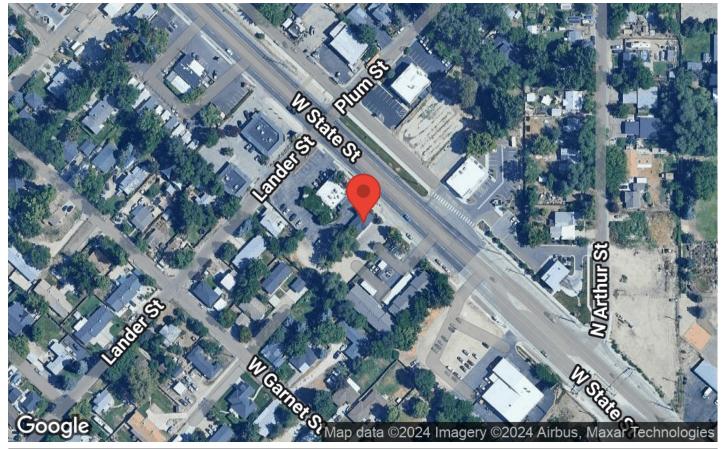

### LOCATION DESCRIPTION

Located on the south side of State Street, just West of Curtis Road, this property allows easy access for customers and clients from all over the valley. Just minutes from downtown, I-184 Curtis exit, or Eagle. State Street boasts roughly 33,000 vehicle trips per day at this location. The lot extends all the way to the fence line as the south border of the property. The elevated parking area to the south of the building is not included and belongs to the adjacent property.