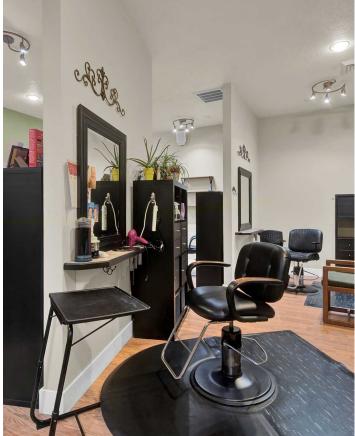

### PROPERTY DESCRIPTION

Well located retail building with great visibility and frontage on State Street just west of Curtis. Lots of extra room on the property for parking and possible expansion or possible addition of another building (BTVA). Boise's new MX3 zoning opens many options for allowed uses. Currently being operated as a salon, this property could become a restaurant, a bank, an office, and many more options. Seller financing may be available depending on down payment. The building currently operates as a salon. PLEASE DO NOT DISTURB OCCUPANTS!