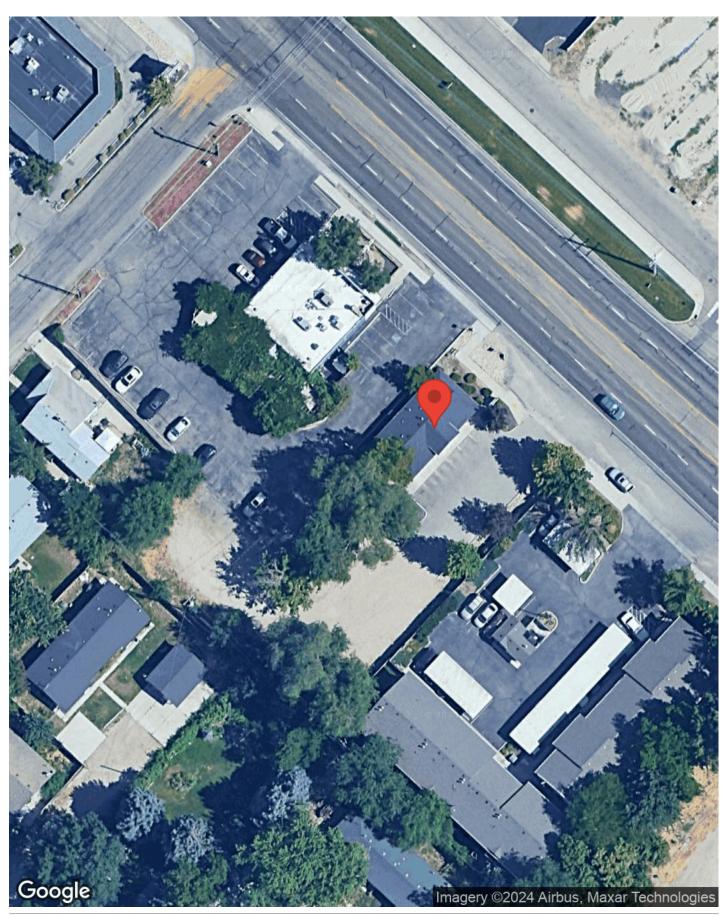

### PROPERTY DESCRIPTION

Well located retail building with great visibility and frontage on State Street just west of Curtis. Lots of extra room on the property for parking and possible expansion or possible addition of another building (BTVA). Boise's new MX3 zoning opens many options for allowed uses. Currently being operated as a salon, this property could become a restaurant, a bank, an office, and many more options. Seller financing may be available depending on down payment. The building currently operates as a salon. PLEASE DO NOT DISTURB OCCUPANTS!

### LOCATION DESCRIPTION

Located on the south side of State Street, just West of Curtis Road, this property allows easy access for customers and clients from all over the valley. Just minutes from downtown, I-184 Curtis exit, or Eagle. State Street boasts roughly 33,000 vehicle trips per day at this location. The lot extends all the way to the fence line as the south border of the property. The elevated parking area to the south of the building is not included and belongs to the adjacent property.