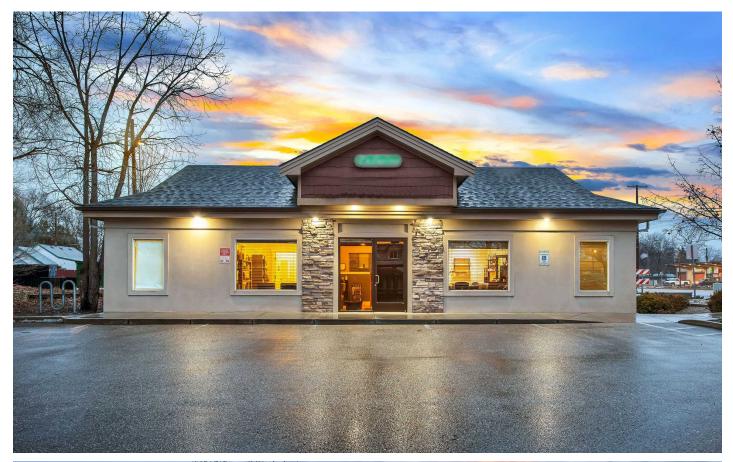

### PROPERTY DESCRIPTION

Well located retail building with great visibility and frontage on State Street just west of Curtis. Lots of extra room on the property for parking and possible expansion or possible addition of another building (BTVA). Boise's new MX3 zoning opens many options for allowed uses. Currently being operated as a salon, this property could become a restaurant, a bank, an office, and many more options. Seller financing may be available depending on down payment. The building currently operates as a salon. PLEASE DO NOT DISTURB OCCUPANTS!

## **SUMMARY**

Price: \$600,000

Building SF: 1,300

Lot Size: 0.30 Acres

Year Built: 2007

Zoning: MX3

Carolyn Vaught 208-890-4894 carolyn@iknowidaho.com

Gregg Davis (208) 344-6275 gdaviscre@gmail.com