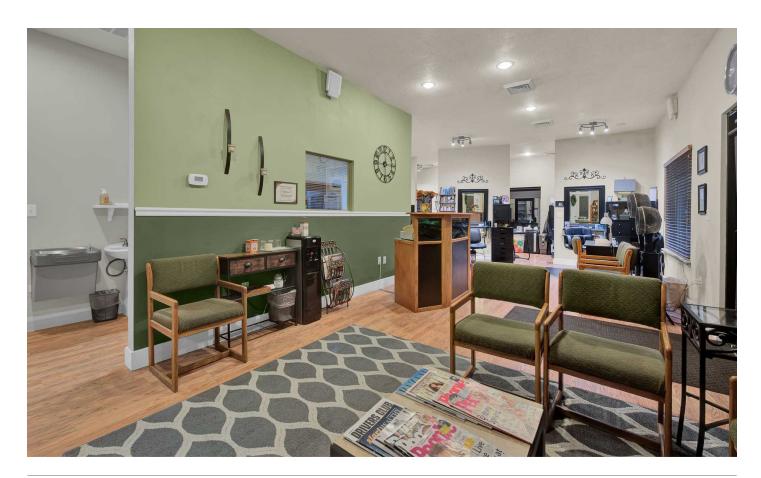

### PROPERTY DESCRIPTION

Well located retail building with great visibility and frontage on State Street just west of Curtis. Lots of extra room on the property for parking and possible expansion or possible addition of another building (BTVA). Boise's new MX3 zoning opens many options for allowed uses. Currently being operated as a salon, this property could become a restaurant, a bank, an office, and many more options. Seller financing may be available depending on down payment. The building currently operates as a salon. PLEASE DO NOT DISTURB OCCUPANTS!