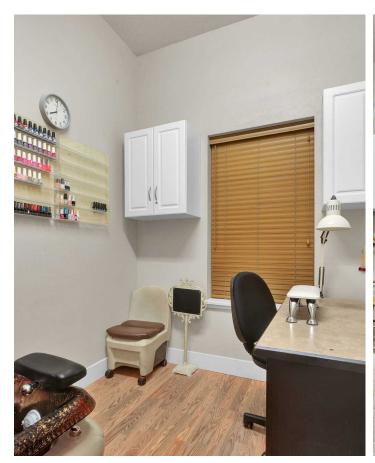

### PROPERTY DESCRIPTION

Well located retail building with great visibility and frontage on State Street just west of Curtis. Lots of extra room on the property for parking and possible expansion or possible addition of another building (BTVA). Boise's new MX3 zoning opens many options for allowed uses. Currently being operated as a salon, this property could become a restaurant, a bank, an office, and many more options. Seller financing may be available depending on down payment. The building currently operates as a salon. PLEASE DO NOT DISTURB OCCUPANTS!

## **SUMMARY**

Price: \$600,000

Building SF: 1,300

Lot Size: 0.30 Acres

Year Built: 2007

Zoning: MX3

Carolyn Vaught 208-890-4894 carolyn@iknowidaho.com

Gregg Davis (208) 344-6275 gdaviscre@gmail.com