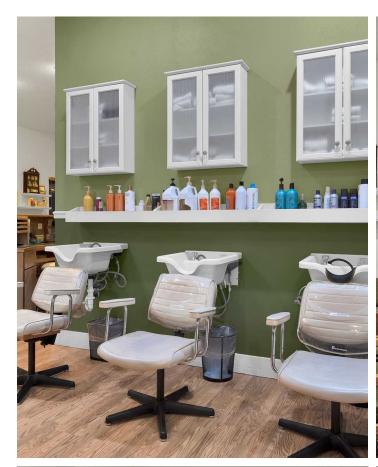

### PROPERTY DESCRIPTION

Well located retail building with great visibility and frontage on State Street just west of Curtis. Lots of extra room on the property for parking and possible expansion or possible addition of another building (BTVA). Boise's new MX3 zoning opens many options for allowed uses. Currently being operated as a salon, this property could become a restaurant, a bank, an office, and many more options. Seller financing may be available depending on down payment. The building currently operates as a salon. PLEASE DO NOT DISTURB OCCUPANTS!