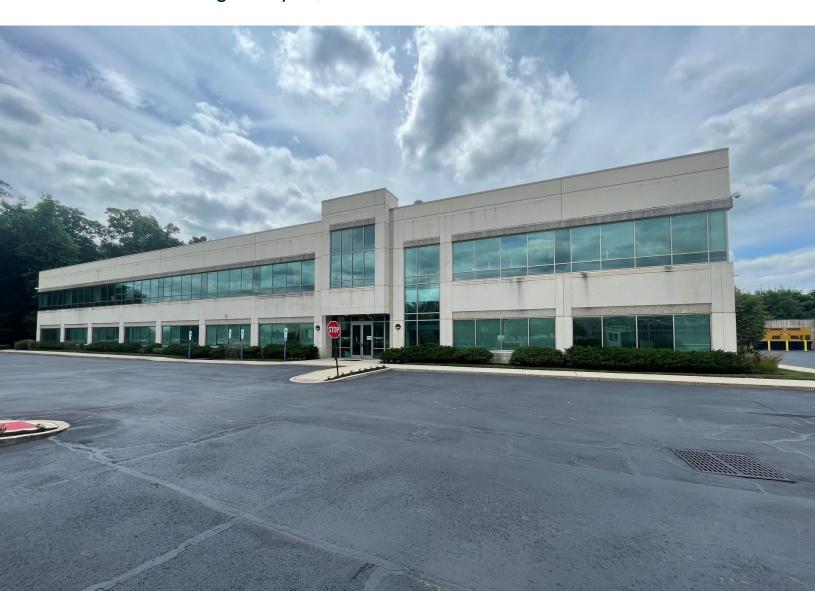

# 801 Princeton South Corporate Center

29,406 SF Available Immediately Sublease through July 31, 2030

801 Charles Ewing Boulevard Ewing, NJ 08628

**Property Information** 

- + Former FMC Bio Polymer Labs
- + Lab 50% | R&D 50%
- + Class A Corporate Quality
- + Below market gross sublease rate
- + Longer term available
- + Fitness center and cafeteria in adjacent building
- + Loading and receiving area
- + 5 minutes to Trenton-Mercer Airport & I-295
- + 10 minutes to Princeton, 30 minutes to Philadelphia
- + 400kW diesel generator
- + Access to Routes 31, 206 & I-295, West Trenton and Hamilton Train Stations