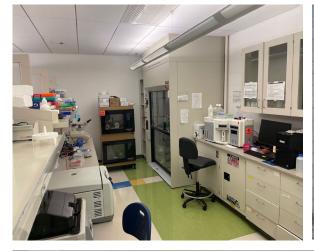

# 801 Princeton South Corporate Center

29,406 SF Available Immediately Sublease through July 31, 2030

801 Charles Ewing Boulevard Ewing, NJ 08628

**Property Information** 

- + Former FMC Bio Polymer Labs
- + Lab 50% | R&D 50%
- + Class A Corporate Quality
- + Below market gross sublease rate
- + Longer term available
- + Fitness center and cafeteria in adjacent building
- + Loading and receiving area
- + 5 minutes to Trenton-Mercer Airport & I-295
- + 10 minutes to Princeton, 30 minutes to Philadelphia
- + 400kW diesel generator
- + Access to Routes 31, 206 & I-295, West Trenton and Hamilton Train Stations