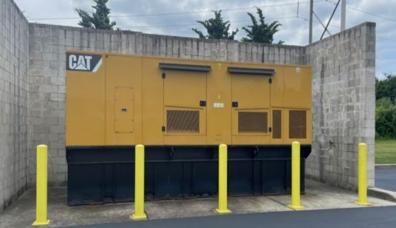

# 801 Princeton South Corporate Center

29,406 SF Available Immediately Sublease through July 31, 2030

801 Charles Ewing Boulevard Ewing, NJ 08628

**Property Information** 

- + Former FMC Bio Polymer Labs
- + Lab 50% | R&D 50%
- + Class A Corporate Quality
- + Below market gross sublease rate
- + Longer term available
- + Fitness center and cafeteria in adjacent building
- + Loading and receiving area
- + 5 minutes to Trenton-Mercer Airport & I-295
- + 10 minutes to Princeton, 30 minutes to Philadelphia
- + 400kW diesel generator
- + Access to Routes 31, 206 & I-295, West Trenton and Hamilton Train Stations