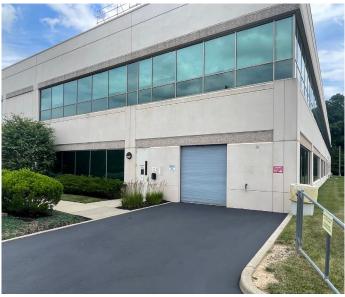

# 801 Princeton South Corporate Center

29,406 SF Available Immediately Sublease through July 31, 2030

801 Charles Ewing Boulevard Ewing, NJ 08628

**Property Information** 

- + Former FMC Bio Polymer Labs
- + Lab 50% | R&D 50%
- + Class A Corporate Quality
- + Below market gross sublease rate
- + Longer term available
- + Fitness center and cafeteria in adjacent building
- + Loading and receiving area
- + 5 minutes to Trenton-Mercer Airport & I-295
- + 10 minutes to Princeton, 30 minutes to Philadelphia
- + 400kW diesel generator
- + Access to Routes 31, 206 & I-295, West Trenton and Hamilton Train Stations