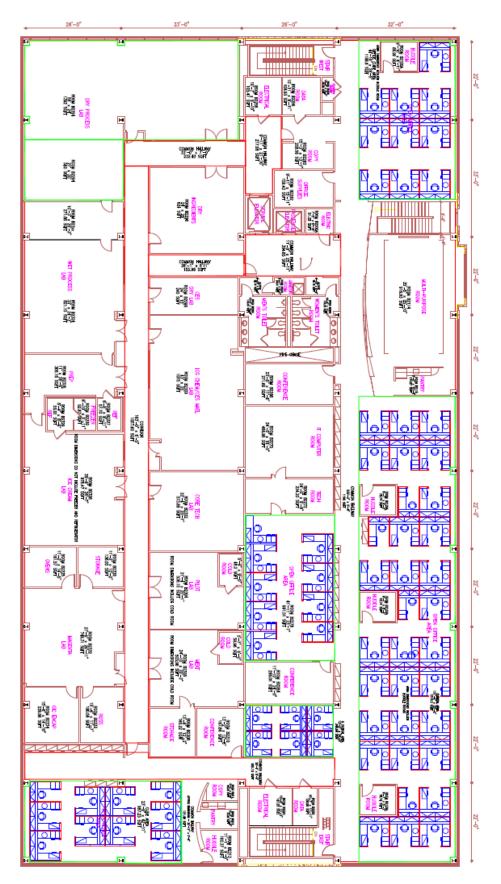

# 801 Princeton South Corporate Center

29,406 SF Available Immediately Sublease through July 31, 2030

801 Charles Ewing Boulevard Ewing, NJ 08628



**Property Information** 

- + Former FMC Bio Polymer Labs
- + Lab 50% | R&D 50%
- + Class A Corporate Quality
- + Below market gross sublease rate
- + Longer term available
- + Fitness center and cafeteria in adjacent building
- + Loading and receiving area
- + 5 minutes to Trenton-Mercer Airport & I-295
- + 10 minutes to Princeton, 30 minutes to Philadelphia
- + 400kW diesel generator
- + Access to Routes 31, 206 & I-295, West Trenton and Hamilton Train Stations















## Floor Plan

Bldg. 801 2<sup>nd</sup> Floor







# **Location Map**



## **Contact Us**

### Tom Sullivan

CBRE, Inc. Executive Vice President T 732 509 8920 C 732 233 4879

thomas.sullivan@cbre.com

### Sab Russo

Princeton Property Partners, LLC President, SIOR T 609 452 0200 C 609 472 0039 srusso@ppp-usa.com

© 2024 CBRE, Inc. All rights reserved. This information has been obtained from sources believed reliable but has not been verified for accuracy or completeness. CBRE, Inc. makes no guarantee, representation or warranty and accepts no responsibility or liability as to the accuracy, completeness, or reliability of the information contained herein. You should conduct a careful, independent investigation of the property and verify all information. Any reliance on this information is solely at your own risk. CBRE and the CBRE l