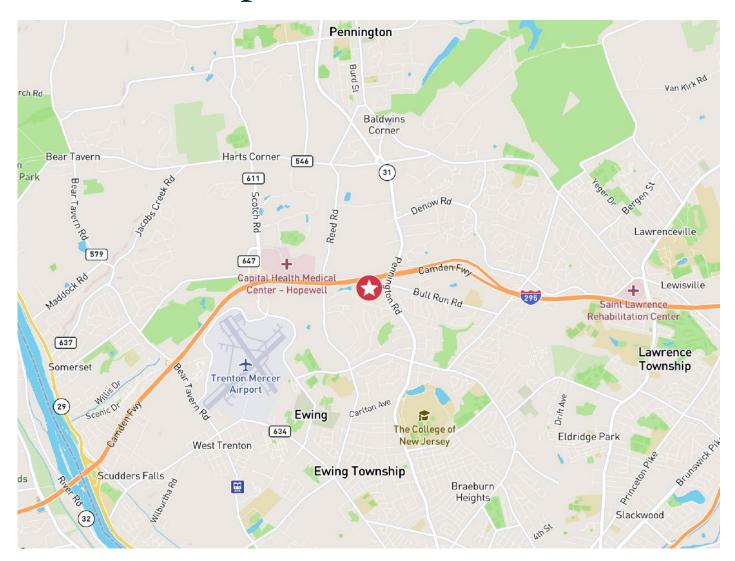

# 801 Princeton South Corporate Center

29,406 SF Available Immediately Sublease through July 31, 2030

801 Charles Ewing Boulevard Ewing, NJ 08628



**Property Information** 

- + Former FMC Bio Polymer Labs
- + Lab 50% | R&D 50%
- + Class A Corporate Quality
- + Below market gross sublease rate
- + Longer term available
- + Fitness center and cafeteria in adjacent building
- + Loading and receiving area
- + 5 minutes to Trenton-Mercer Airport & I-295
- + 10 minutes to Princeton, 30 minutes to Philadelphia
- + 400kW diesel generator
- + Access to Routes 31, 206 & I-295, West Trenton and Hamilton Train Stations















## Floor Plan

Bldg. 801 2<sup>nd</sup> Floor







# **Location Map**



## **Contact Us**

### Tom Sullivan

CBRE, Inc. Executive Vice President T 732 509 8920 C 732 233 4879

thomas.sullivan@cbre.com

### Sab Russo

Princeton Property Partners, LLC President, SIOR T 609 452 0200 C 609 472 0039 srusso@ppp-usa.com

© 2024 CBRE, Inc. All rights reserved. This information has been obtained from sources believed reliable but has not been verified for accuracy or completeness. CBRE, Inc. makes no guarantee, representation or warranty and accepts no responsibility or liability as to the accuracy, completeness, or reliability of the information contained herein. You should conduct a careful, independent investigation of the property and verify all information. Any reliance on this information is solely at your own risk. CBRE and the CBRE logo are service marks of C