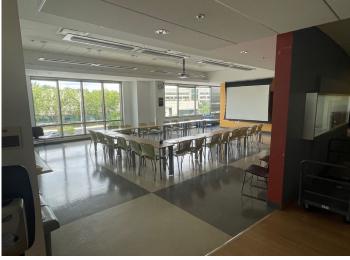

# 801 Princeton South Corporate Center

29,406 SF Available Immediately Sublease through July 31, 2030

801 Charles Ewing Boulevard Ewing, NJ 08628

**Property Information** 

- + Former FMC Bio Polymer Labs
- + Lab 50% | R&D 50%
- + Class A Corporate Quality
- + Below market gross sublease rate
- + Longer term available
- + Fitness center and cafeteria in adjacent building
- + Loading and receiving area
- + 5 minutes to Trenton-Mercer Airport & I-295
- + 10 minutes to Princeton, 30 minutes to Philadelphia
- + 400kW diesel generator
- + Access to Routes 31, 206 & I-295, West Trenton and Hamilton Train Stations