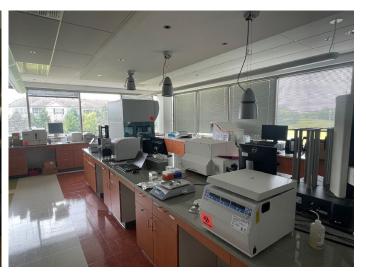

# 801 Princeton South Corporate Center

29,406 SF Available Immediately Sublease through July 31, 2030

801 Charles Ewing Boulevard Ewing, NJ 08628

**Property Information** 

- + Former FMC Bio Polymer Labs
- + Lab 50% | R&D 50%
- + Class A Corporate Quality
- + Below market gross sublease rate
- + Longer term available
- + Fitness center and cafeteria in adjacent building
- + Loading and receiving area
- + 5 minutes to Trenton-Mercer Airport & I-295
- + 10 minutes to Princeton, 30 minutes to Philadelphia
- + 400kW diesel generator
- + Access to Routes 31, 206 & I-295, West Trenton and Hamilton Train Stations