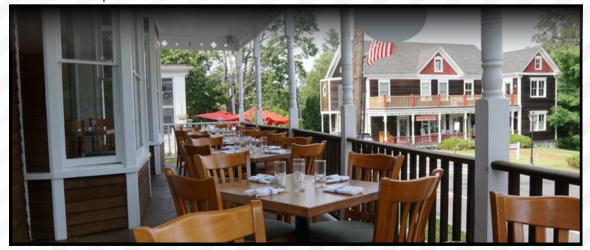

### **Property Description:**

- Year-round East End restaurant & bar on Shelter Island. Stunning historical building.
- Walking distance to the North Ferry.
- Picturesque views.
- The best location on Shelter Island.
- · Traditional bar.
- Open-air pizza kitchen.

# ±3,500 SF 2-Story Building & Business Included.

- Indoor & Outdoor Seating.
- 135-Seat Restaurant.

NDA is required for financial information.

©2024 DGNY Commercial, LLC. The information contained in the communication is strictly confidential. All rights reserved. This information has been obtained from sources believed to be reliable, but has not been verified. No warranty or representation, express or implied, made as to the accuracy or completeness of the information contained herein and same is submitted subject to errors, omissions, change of price, rental or other conditions, withdrawal without notice and to any special listing conditions imposed by the property owner(s).