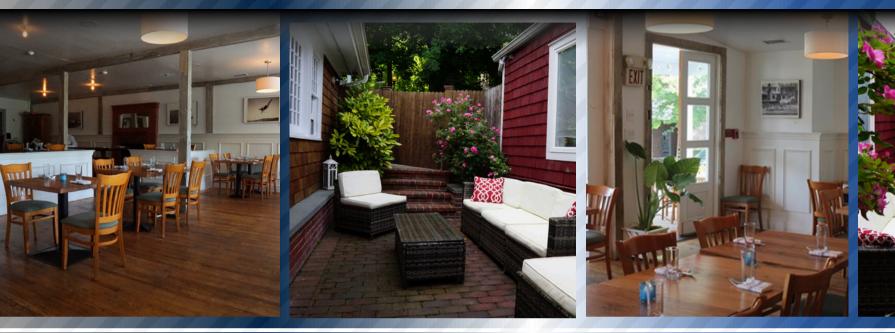

### **Property Description:**

- Year-round East End restaurant & bar on Shelter Island. Stunning historical building.
- Walking distance to the North Ferry.
- Picturesque views.
- The best location on Shelter Island.
- · Traditional bar.
- Open-air pizza kitchen.

# ±3,500 SF 2-Story Building & Business Included.

- Indoor & Outdoor Seating.
- 135-Seat Restaurant.

NDA is required for financial information.

©2024 DGNY Commercial, LLC. The information contained in the communication is strictly confidential. All rights reserved. This information has been obtained from sources believed to be reliable, but has not been verified. No warranty or representation, express or implied, made as to the accuracy or completeness of the information contained herein and same is submitted subject to errors, omissions, change of price, rental or other conditions, withdrawal without notice and to any special listing conditions imposed by the property owner(s).