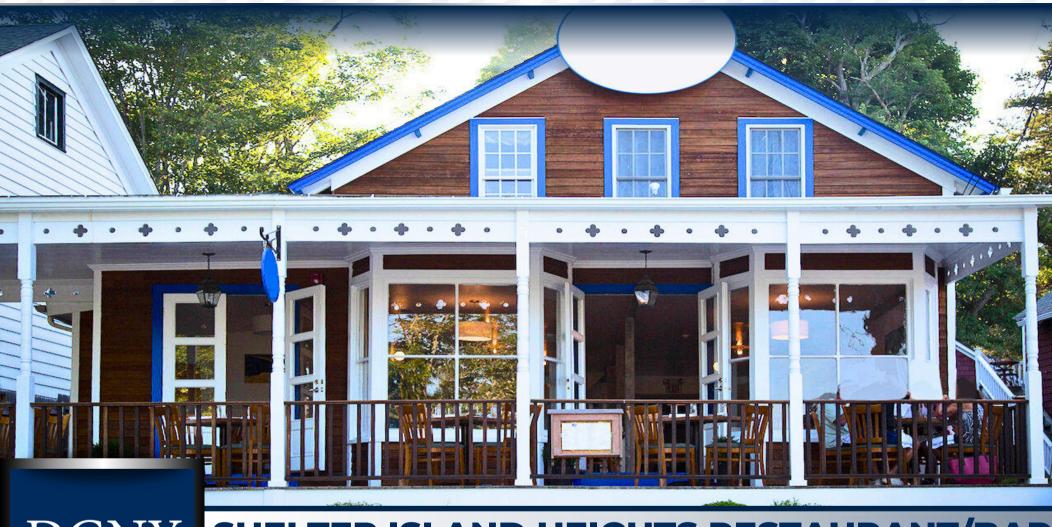

## DGNY SHELTER ISLAND HEIGHTS RESTAURANT/BAR

FOR SALE: Building & Turn-Key Restaurant.

CALL FOR DETAILS

### **Property Description:**

- Year-round East End restaurant & bar on Shelter Island. Stunning historical building.
- Walking distance to the North Ferry.
- Picturesque views.
- The best location on Shelter Island.
- · Traditional bar.
- Open-air pizza kitchen.

# ±3,500 SF 2-Story Building & Business Included.

- Indoor & Outdoor Seating.
- 135-Seat Restaurant.

NDA is required for financial information.

©2024 DGNY Commercial, LLC. The information contained in the communication is strictly confidential. All rights reserved. This information has been obtained from sources believed to be reliable, but has not been verified. No warranty or representation, express or implied, made as to the accuracy or completeness of the information contained herein and same is submitted subject to errors, omissions, change of price, rental or other conditions, withdrawal without notice and to any special listing conditions imposed by the property owner(s).