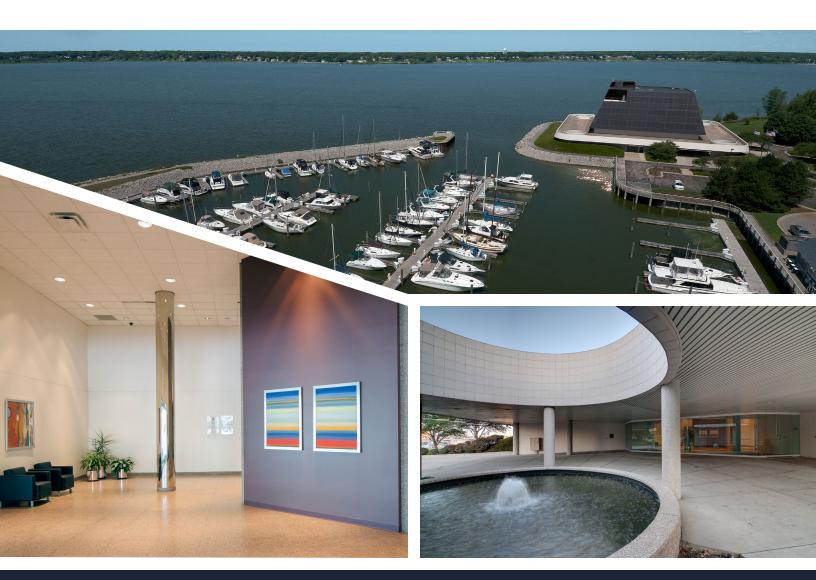

## **TERRACE POINT**

700 TERRACE POINT ROAD | MUSKEGON, MI 49440

TERRACE POINT IS A 4-STORY, 49,636 SF, CLASS A OFFICE BUILDING LOCATED ON MUSKEGON LAKE IN DOWNTOWN MUSKEGON; ADJACENT TO THE SHORELINE INN & TERRACE POINT MARINA. THIS ICONIC BUILDING OFFERS A SERENE SETTING WITH 360 VIEWS AND A COMPLIMENTARY ON-SITE FITNESS CENTER. TERRACE POINT'S REGIONAL LOCATION OFFERS EASY ACCESS TO BUSINESS US-31, US-31 & I-96.