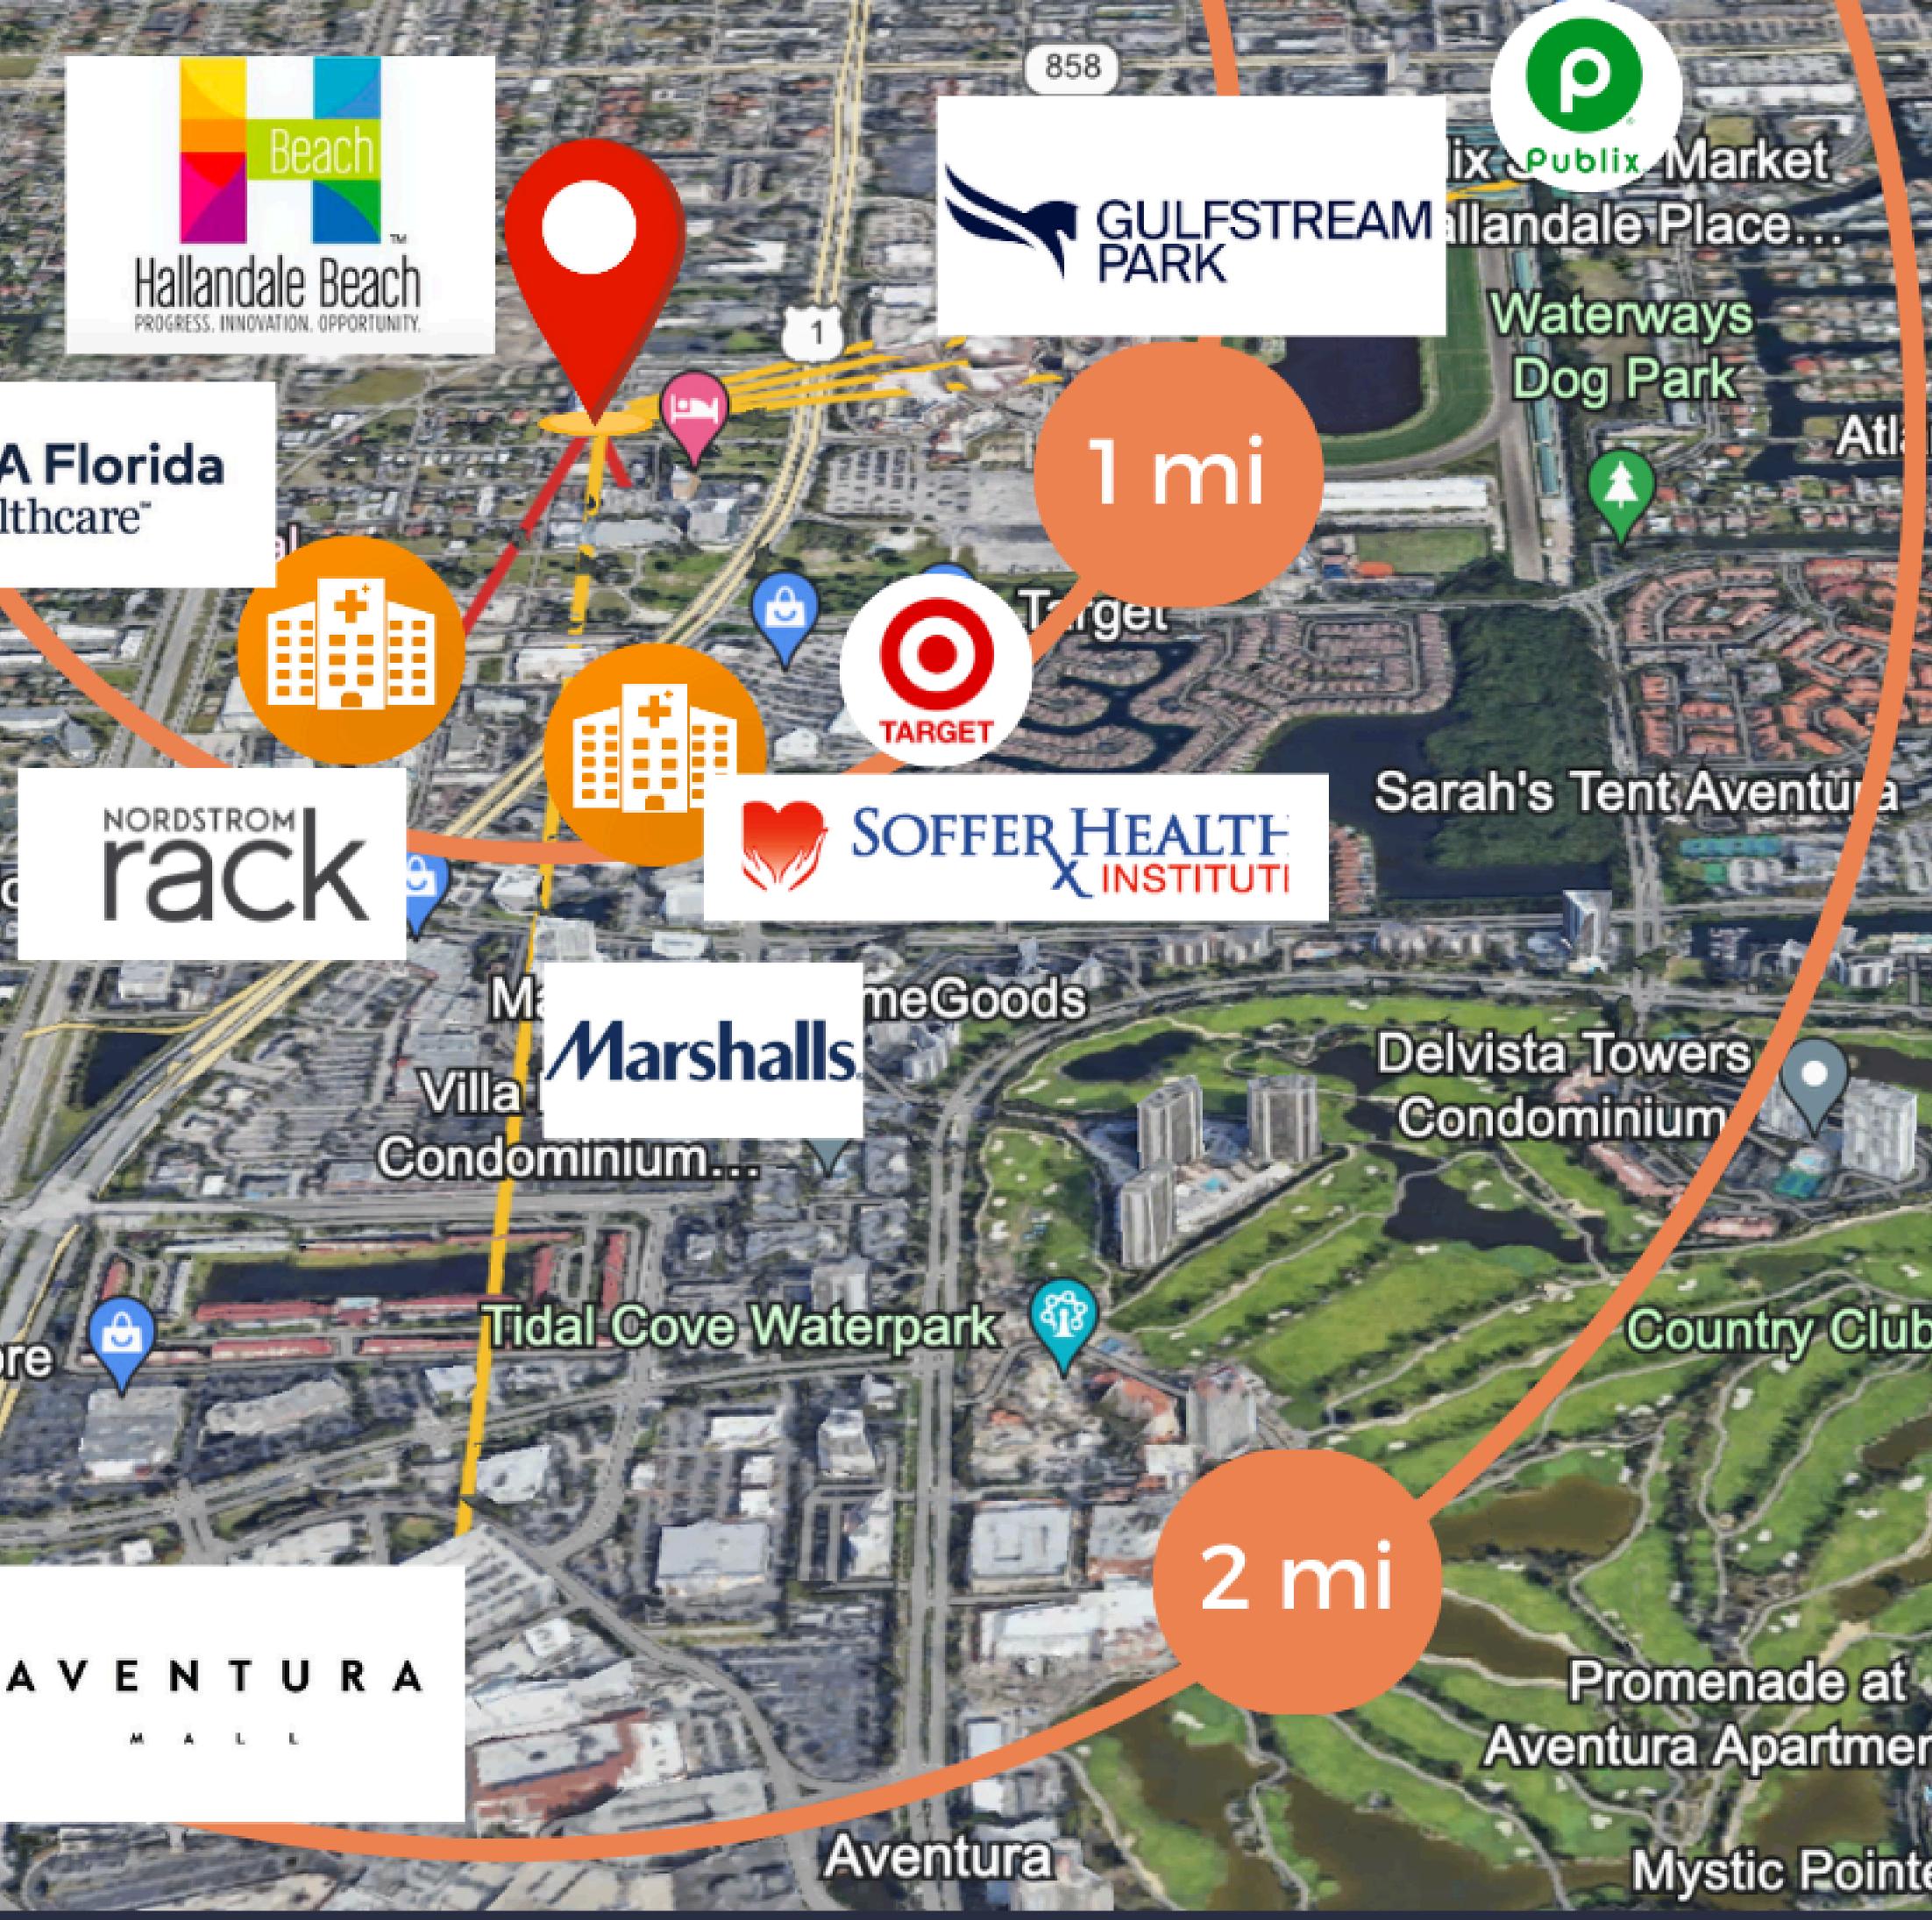

## **Total Wine & More**

Aventura Train

| <u>CONVENINET ACCESIBILITY</u>                                          | <u>ENTERTAINMENT &amp; RETAIL HUB</u>  | HEAL1  |
|-------------------------------------------------------------------------|----------------------------------------|--------|
| Just a mile away from the Al                                            | The Golf Stream Park and Casino        | • HCA  |
| highway, 858, Ocean Drive, and a short drive to the beach.              | Experience the thrill of Thoroughbred  | Offe   |
|                                                                         | racing RIGHT IN FRONT Vegas-style slot | and    |
| EVERY DAY ESSENTIALS:                                                   | casinos plus signature stores, and     |        |
| Find nearby grocery stores like                                         | international array of restaurants.    | • Soff |
| Publix, Target, and Fresh Markets                                       |                                        | spec   |
| <u>GOVERNMENT OFFICES:</u>                                              | <ul> <li>Diplomat Marina</li> </ul>    | prim   |
| 2 blocks away                                                           | <ul> <li>The Carousel Club</li> </ul>  | loss,  |
| <ul> <li>Planning and Zoning department</li> <li>City office</li> </ul> | • Aventura Mall                        |        |

Golden Isle Tennis Center

City office Personnel and Occupational Lcns

ntic One At the Point

One Island Place Condominium

Hamptons West Condominium

**Country Club Estates** 

Promenade at Aventura Apartments

**Mystic Pointe Tower 600** 

## TH CARE CENTERS

A Florida Aventura Hospital fering diagnostics, surgery, cancer care

#### ffer Health Institute

ecializing in vascular health, imary care, cardiology, weight , and telemedicine.

# **STRATEGIC LOCATION:**

Waterview Condominium

Golden Beach

South Tower Of Porto Vita

Dr. Roofix | Gol **Beach Roofer** 

Samantha Joelle Elenson, Luxury REALTOR....

**Turnberry Marina** 

- Chabad House - בית חב"ד