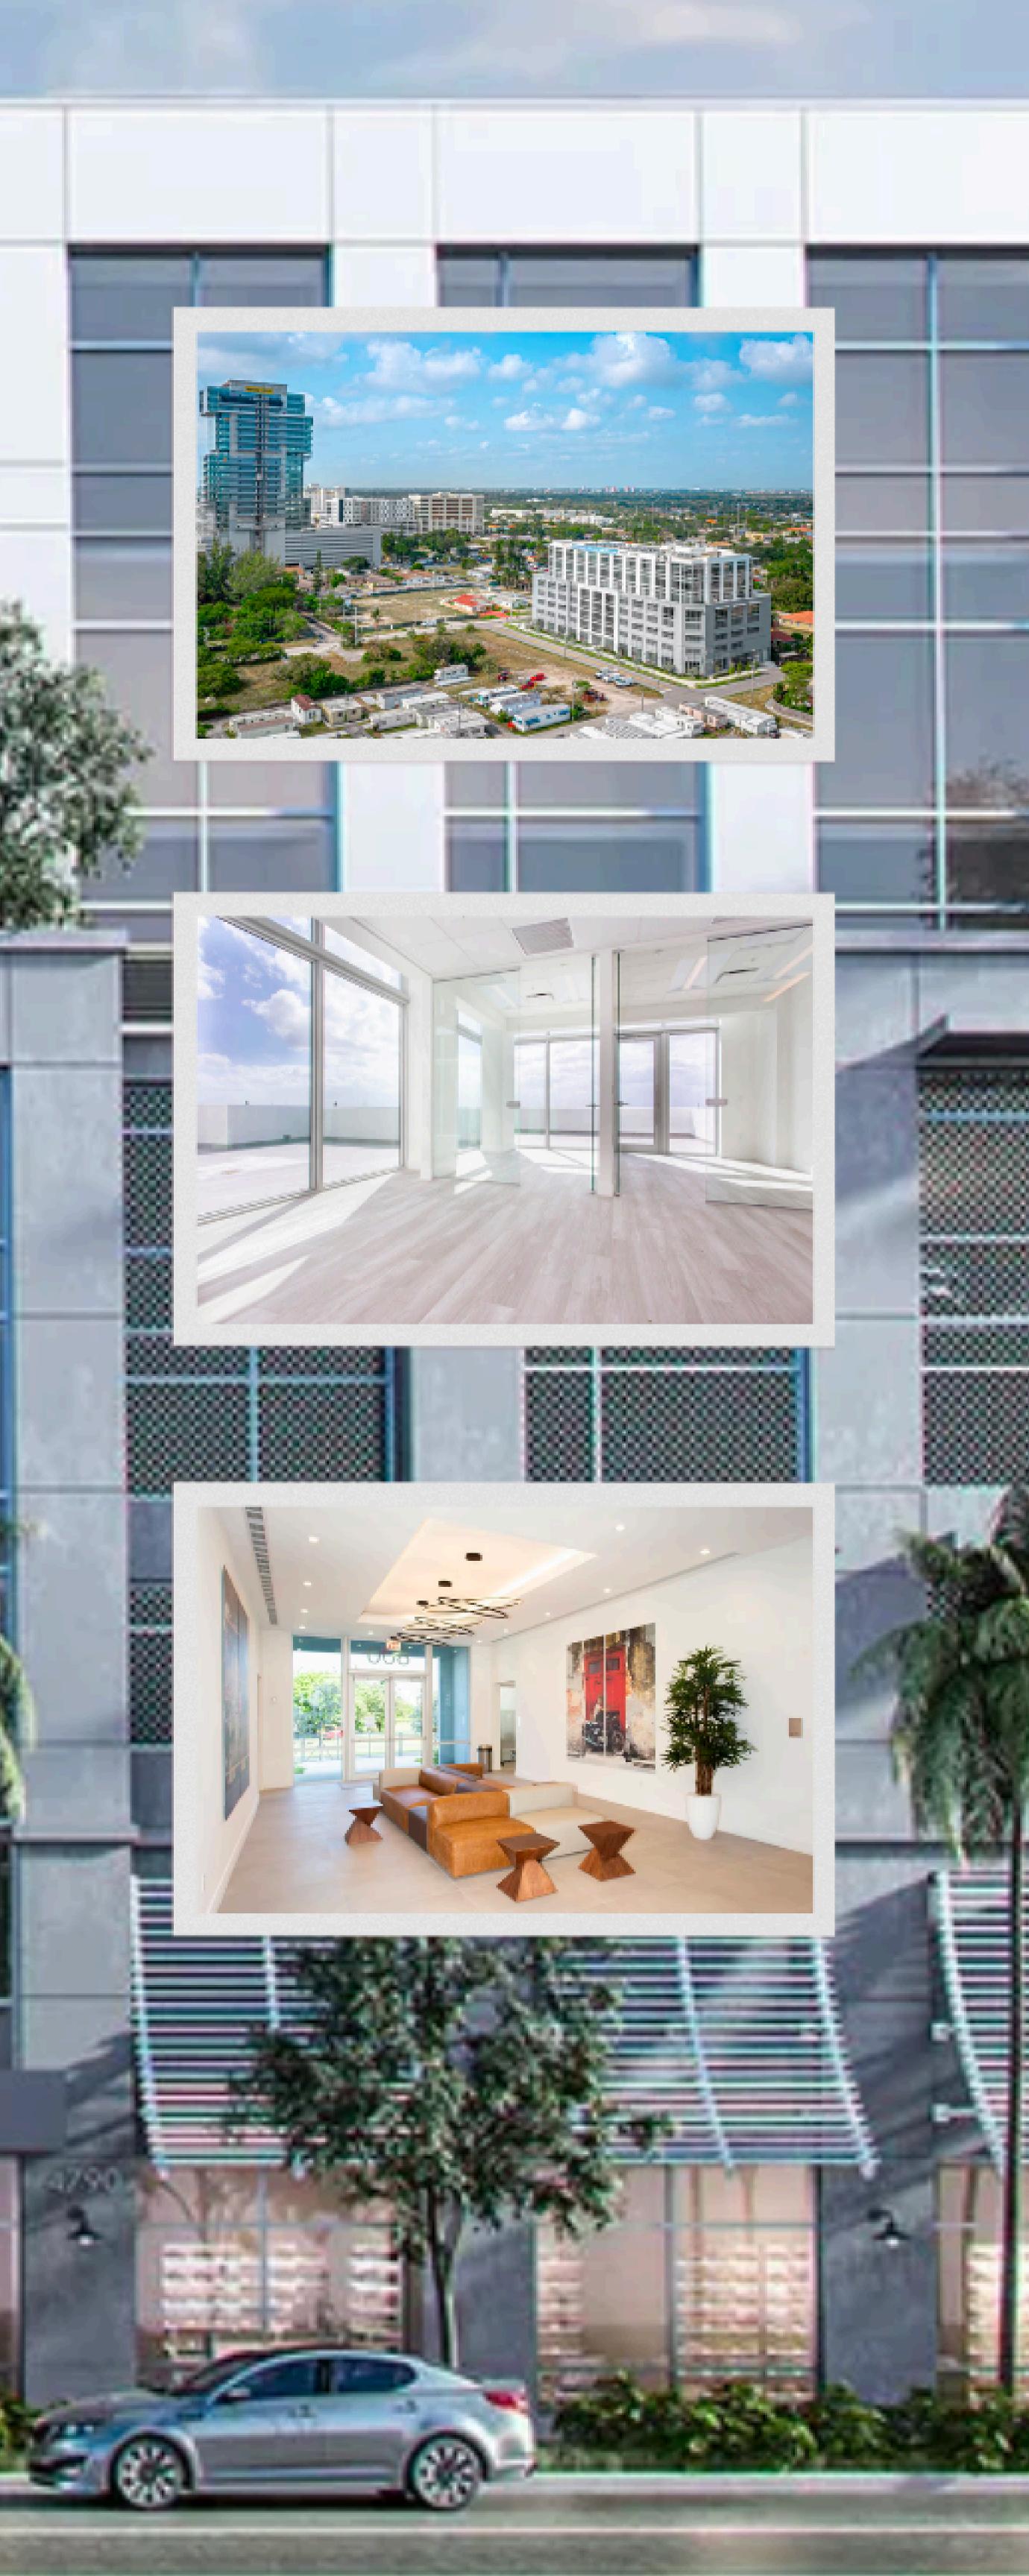

# CORPORATE PRIVATE OFFICE + TERRACE

- Private terrace with a beach-facing view
- Glass partition dividing the space into two compartments
- Renovated modern tile

MANUELA FONSECA 321.946.1789 MANUELA@COLONEYGROUP.COM

# **BEACON HALLADALE BUILDING**

#### COMMON AREA BENEFITS:

- Fiber Optic internet
- 24/7 Building access
- Lounge with signature coffee
- Mail room
- Monthly Networking Events
- Receptionist Service
- Conference rooms
- Covered parking
- On- site management