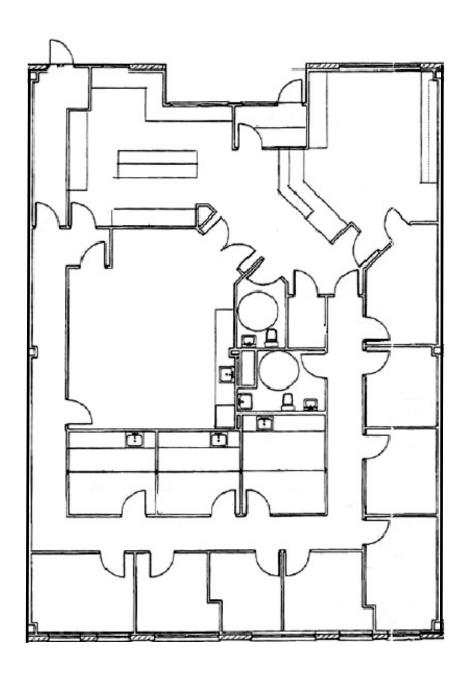

# MIDDLEBROOK BUSINESS PARK - FLOOR PLANS

# 19516-19546 AMARANTH DRIVE · GERMANTOWN, MD

Suite 19540/42: 3,550 SF