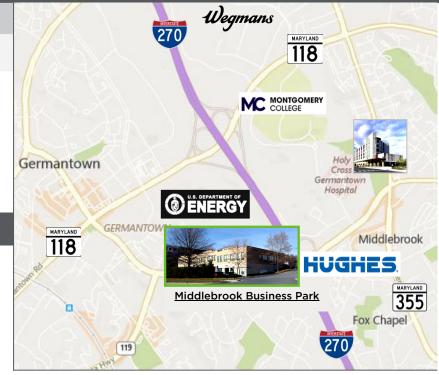

# **Property Information:**

All suites have restrooms and are individually heated and air conditioned

FiOS and Comcast Cable service available

Space can be configured to meet tenant requirements

- One block from Middlebrook Road and 1-270 Interchange
- Less than a 1/2 mile from Holy Cross Hospital