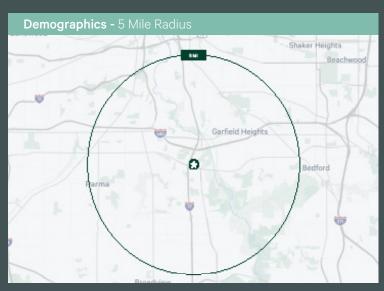

## Area Demographics

5 Mile Radius

212,710

**Population** 

\$74,713

Average Household Income

200,526

**Daytime Population** 