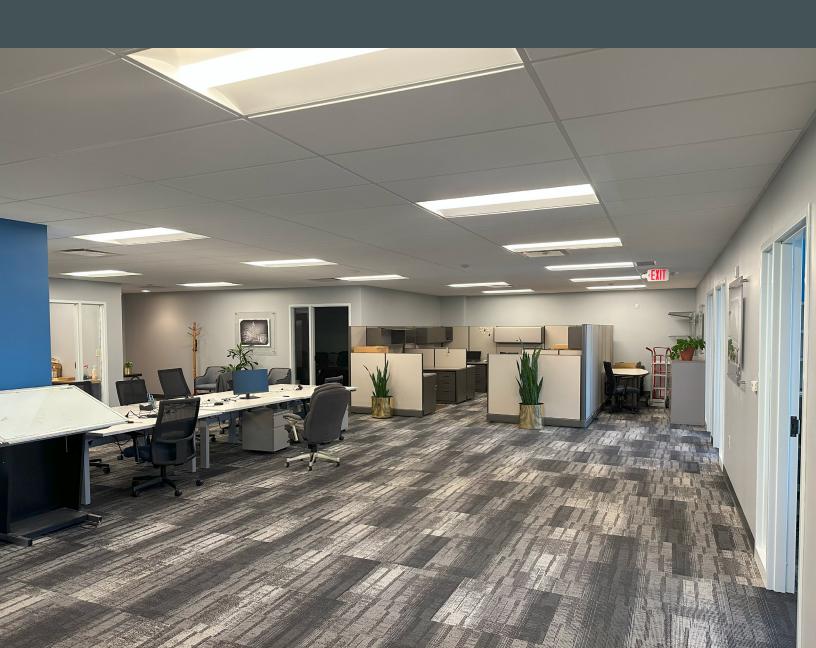

## 6133 Rockside Road

5,000 SF Office Space Available for Sublease

6133 Rockside Road Independence, Ohio www.cbre.com/cleveland

## Property Highlights

- +5,000 SF of available space
- +\$17.00/SF full service gross lease rate
- + Furniture included
- + Lease expires June 30, 2025