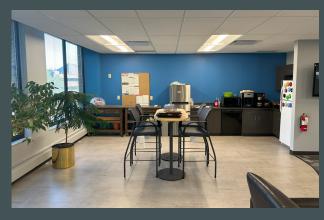

## 6133 Rockside Road

5,000 SF Office Space Available for Sublease

6133 Rockside Road Independence, Ohio www.cbre.com/cleveland

## Property Highlights

- +5,000 SF of available space
- +\$17.00/SF full service gross lease rate
- + Furniture included
- + Lease expires June 30, 2025