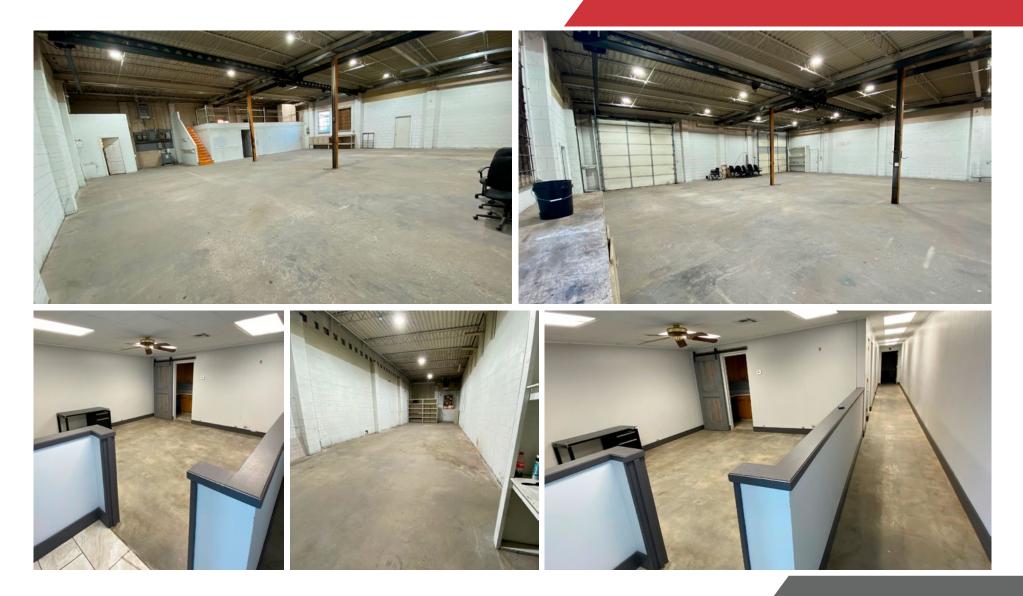

#### **Property Features**

- 5,260 SF Office/Warehouse
- ±1,200 SF Office
- Three (3) Drive-in Loading Doors
- Fenced / Gated Outdoor Storage
- Upgraded LED Lighting
- Convenient Access to I-70 & US 69 Highway
- Lease Rate: \$6,500.00 per month "gross"