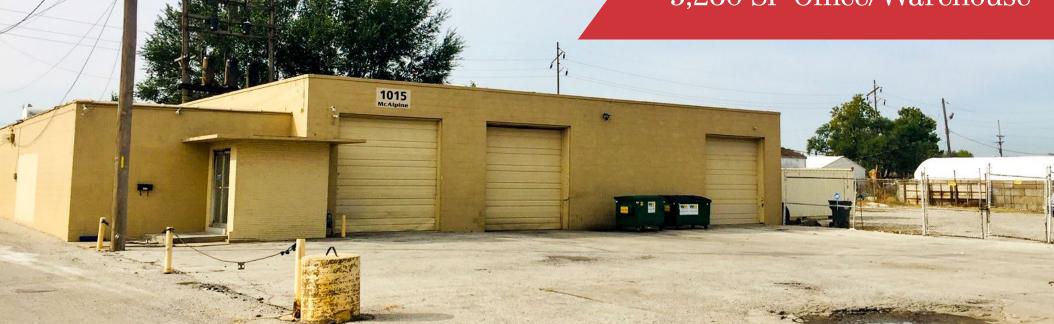

### 1015 McAlpine Ave

Kansas City, Kansas

#### **Property Features**

- 5,260 SF Office/Warehouse
- ±1,200 SF Office
- Three (3) Drive-in Loading Doors
- Fenced / Gated Outdoor Storage
- Upgraded LED Lighting
- Convenient Access to I-70 & US 69 Highway
- Lease Rate: \$6,500.00 per month "gross"