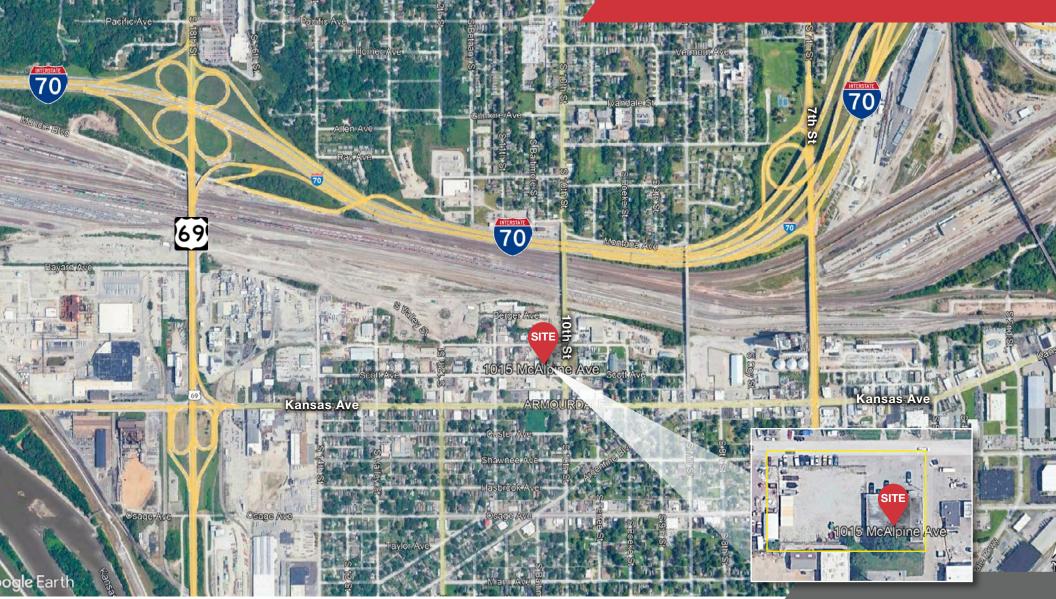

### 1015 McAlpine Ave

Kansas City, Kansas

#### **Property Features**

- 5,260 SF Office/Warehouse
- ±1,200 SF Office
- Three (3) Drive-in Loading Doors
- Fenced / Gated Outdoor Storage
- Upgraded LED Lighting
- Convenient Access to I-70 & US 69 Highway
- Lease Rate: \$6,500.00 per month "gross"