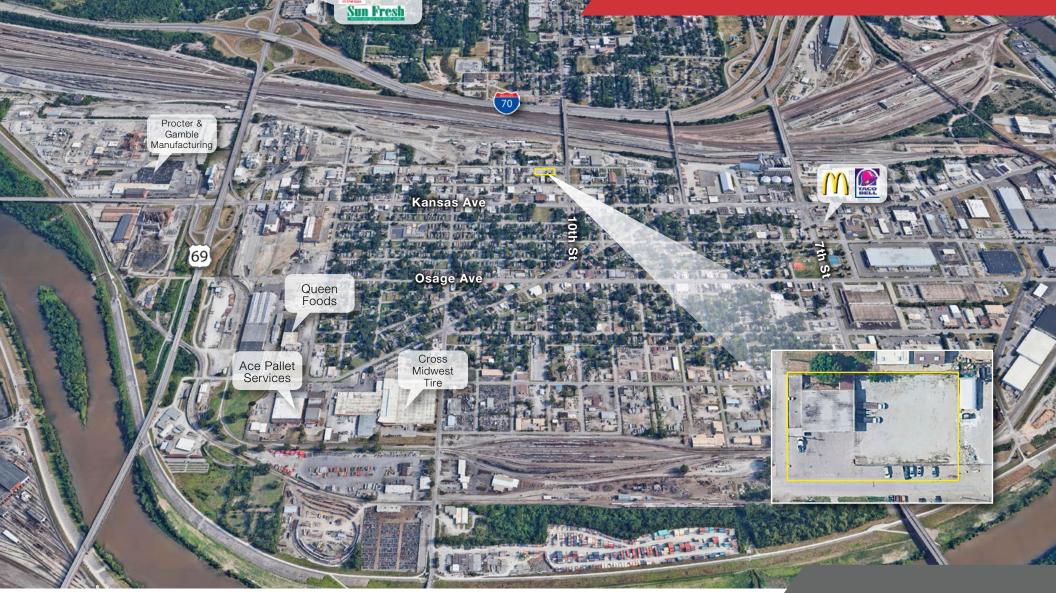

#### **Property Features**

- 5,260 SF Office/Warehouse
- ±1,200 SF Office
- Three (3) Drive-in Loading Doors
- Fenced / Gated Outdoor Storage
- Upgraded LED Lighting
- Convenient Access to I-70 & US 69 Highway
- Lease Rate: \$6,500.00 per month "gross"