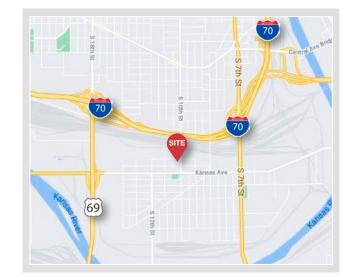

#### **Property Features**

- 5,260 SF Office/Warehouse
- ±1,200 SF Office
- Three (3) Drive-in Loading Doors
- Fenced / Gated Outdoor Storage
- Upgraded LED Lighting
- Convenient Access to I-70 & US 69 Highway
- Lease Rate: \$6,500.00 per month "gross"