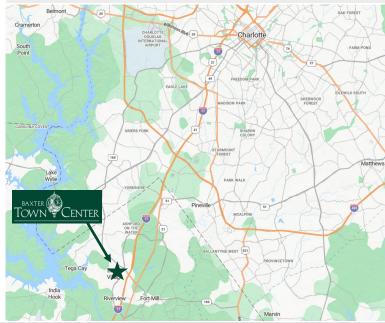

# SONI BUILDING 985 Market Street, Suite 201 Fort Mill, South Carolina

- Office space available for lease on 2nd floor (2,184 sq. ft.), featuring reception, large waiting area, 5 private offices, conference room, kitchen & restroom.
- Part of BAXTER VILAGE, a large 1,033 acre pedestrian village market with approximately 1,400 homes, restaurants, shops and offices, as well as YMCA, elementary school, library, urgent care center and many other amenities.
- On-street parking, plus ample parking directly behind building.
- ➤ Easy access from I-77, right off Exit 85; only 16 miles south of Uptown Charlotte.