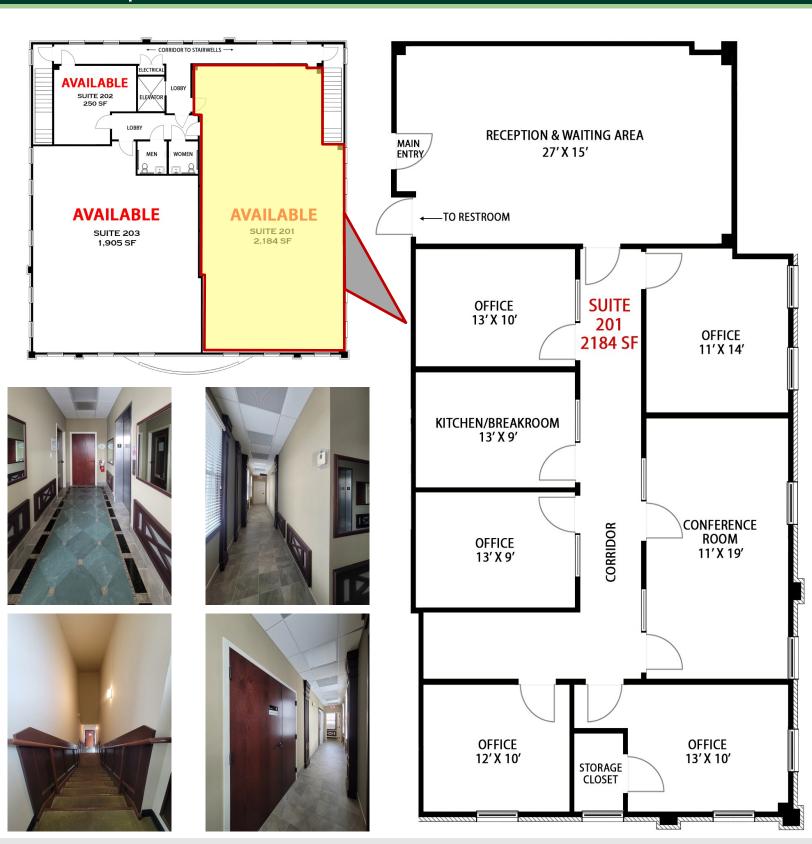

## Space Available for Lease - SONI BUILDING - 2nd Floor - Suite 201 - 2,184 SF

# Space Available for Lease - SONI BUILDING - 2nd Floor - Suite 201 - 2,184 SF