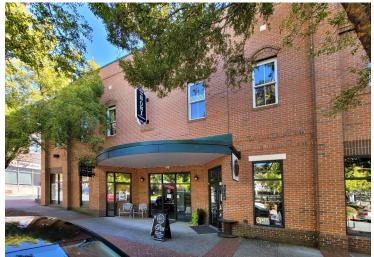

# SONI BUILDING 985 Market Street, Suite 201 Fort Mill, South Carolina

- Office space available for lease on 2nd floor (2,184 sq. ft.), featuring reception, large waiting area, 5 private offices, conference room, kitchen & restroom.
- Part of BAXTER VILAGE, a large 1,033 acre pedestrian village market with approximately 1,400 homes, restaurants, shops and offices, as well as YMCA, elementary school, library, urgent care center and many other amenities.
- On-street parking, plus ample parking directly behind building.
- ➤ Easy access from I-77, right off Exit 85; only 16 miles south of Uptown Charlotte.

## Space Available for Lease - SONI BUILDING - 2nd Floor - Suite 201 - 2,184 SF

# Space Available for Lease - SONI BUILDING - 2nd Floor - Suite 201 - 2,184 SF