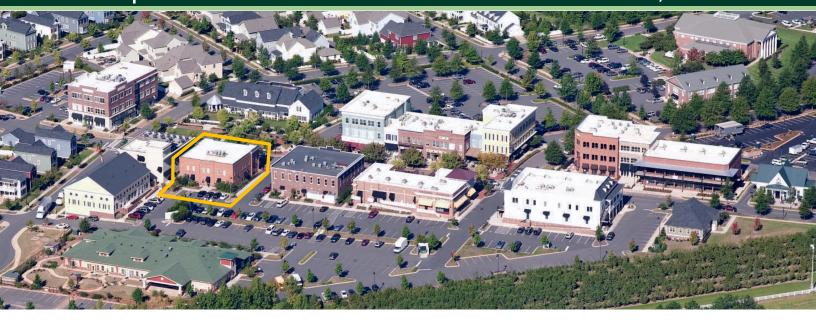

# SONI BUILDING 985 Market Street, Suite 201 Fort Mill, South Carolina

- Office space available for lease on 2nd floor (2,184 sq. ft.), featuring reception, large waiting area, 5 private offices, conference room, kitchen & restroom.
- Part of BAXTER VILAGE, a large 1,033 acre pedestrian village market with approximately 1,400 homes, restaurants, shops and offices, as well as YMCA, elementary school, library, urgent care center and many other amenities.
- On-street parking, plus ample parking directly behind building.
- ➤ Easy access from I-77, right off Exit 85; only 16 miles south of Uptown Charlotte.