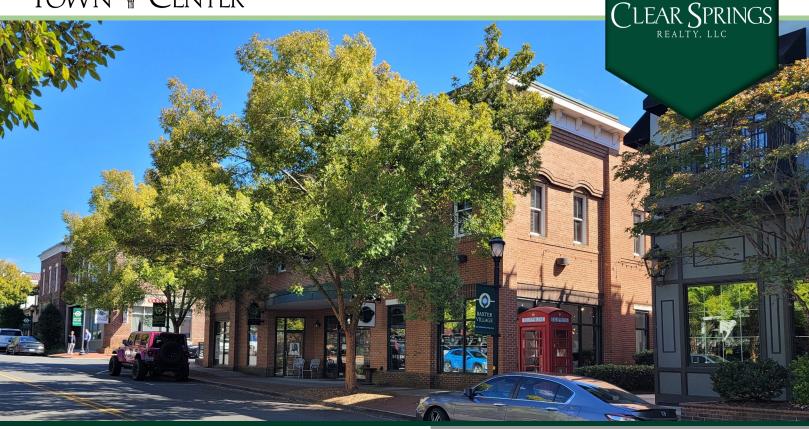

# SONI BUILDING 985 Market Street, Suite 201 Fort Mill, South Carolina

- Office space available for lease on 2nd floor (2,184 sq. ft.), featuring reception, large waiting area, 5 private offices, conference room, kitchen & restroom.
- Part of BAXTER VILAGE, a large 1,033 acre pedestrian village market with approximately 1,400 homes, restaurants, shops and offices, as well as YMCA, elementary school, library, urgent care center and many other amenities.
- On-street parking, plus ample parking directly behind building.
- ➤ Easy access from I-77, right off Exit 85; only 16 miles south of Uptown Charlotte.

## Space Available for Lease - SONI BUILDING - 2nd Floor - Suite 201 - 2,184 SF

# Space Available for Lease - SONI BUILDING - 2nd Floor - Suite 201 - 2,184 SF