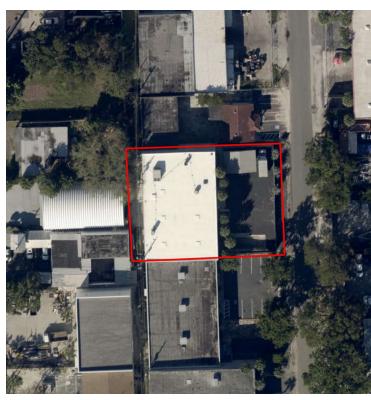

# 8,976 SF Freestanding Building with 100% Air Conditioning

**921 NW 8TH AVE** 

Fort Lauderdale, FL 33311

#### **OFFERING SUMMARY**

| SALE PRICE:          | \$4,500,000 |
|----------------------|-------------|
| BUILDING SIZE:       | 8,976 SF    |
| LOT SIZE:            | 13,500 SF   |
| DOCK LEVEL LOADING:  | One (1)     |
| GRADE LEVEL LOADING: | Two (2)     |
| CLEAR HEIGHT:        | +/- 20′     |
| AIR CONDITIONING:    | 100%        |

#### PROPERTY DESCRIPTION

SVN Commercial Realty is pleased to announce the exclusive listing for 921 NW 8 Avenue, Fort Lauderdale, FL. This 8,976 square foot building has been totally renovated, including: new TPO roof, air conditioning, epoxy flooring, overhead doors, asphalt parking lot, fencing, electric gate and much more. Ideally located in east Broward county, 1.3 miles from I-95, 1.7 miles from Downtown Fort Lauderdale, 6.6 miles from Fort Lauderdale/Hollywood International Airport, 7.5 miles from the Fort Lauderdale Executive Airport. Possible uses include: man cave, manufacturing, flex warehouse, showroom, etc.