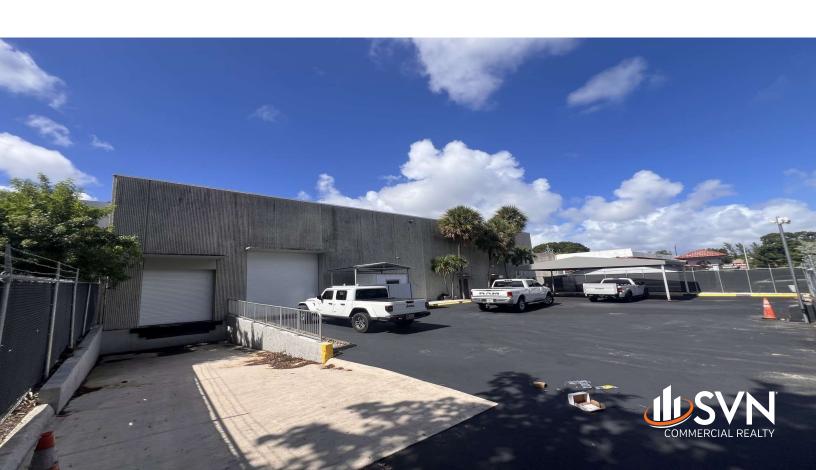

# 8,976 SF Freestanding Building with 100% Air Conditioning

**921 NW 8TH AVE** 

Fort Lauderdale, FL 33311

#### PROPERTY DESCRIPTION

SVN Commercial Realty is pleased to announce the exclusive listing for 921 NW 8 Avenue, Fort Lauderdale, FL. This 8,976 square foot building has been totally renovated, including: new TPO roof, air conditioning, epoxy flooring, overhead doors, asphalt parking lot, fencing, electric gate and much more. Ideally located in east Broward county, 1.3 miles from I-95, 1.7 miles from Downtown Fort Lauderdale, 6.6 miles from Fort Lauderdale/Hollywood International Airport, 7.5 miles from the Fort Lauderdale Executive Airport. Possible uses include: man cave, manufacturing, flex warehouse, showroom, etc.

# PROPERTY HIGHLIGHTS

• Office Area: +/- 800 SF

• Warehouse Area: +/- 6,000 SF

• Mezzanine Area: +/- 2,176 SF

• Fenced In Secure Parking Area

 Construction: Poured Concrete Walls with Concrete Twin "T" Roof System