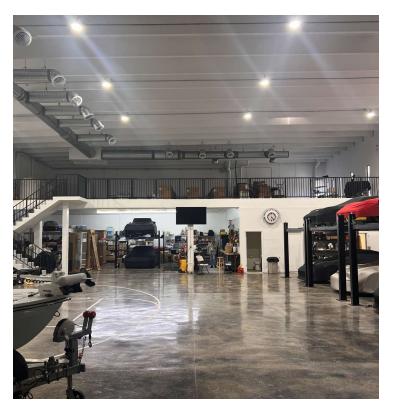

#### PROPERTY DESCRIPTION

SVN Commercial Realty is pleased to announce the exclusive listing for 921 NW 8 Avenue, Fort Lauderdale, FL. This 8,976 square foot building has been totally renovated, including: new TPO roof, air conditioning, epoxy flooring, overhead doors, asphalt parking lot, fencing, electric gate and much more. Ideally located in east Broward county, 1.3 miles from I-95, 1.7 miles from Downtown Fort Lauderdale, 6.6 miles from Fort Lauderdale/Hollywood International Airport, 7.5 miles from the Fort Lauderdale Executive Airport. Possible uses include: man cave, manufacturing, flex warehouse, showroom, etc.

# PROPERTY HIGHLIGHTS

• Office Area: +/- 800 SF

• Warehouse Area: +/- 6,000 SF

• Mezzanine Area: +/- 2,176 SF

• Fenced In Secure Parking Area

 Construction: Poured Concrete Walls with Concrete Twin "T" Roof System