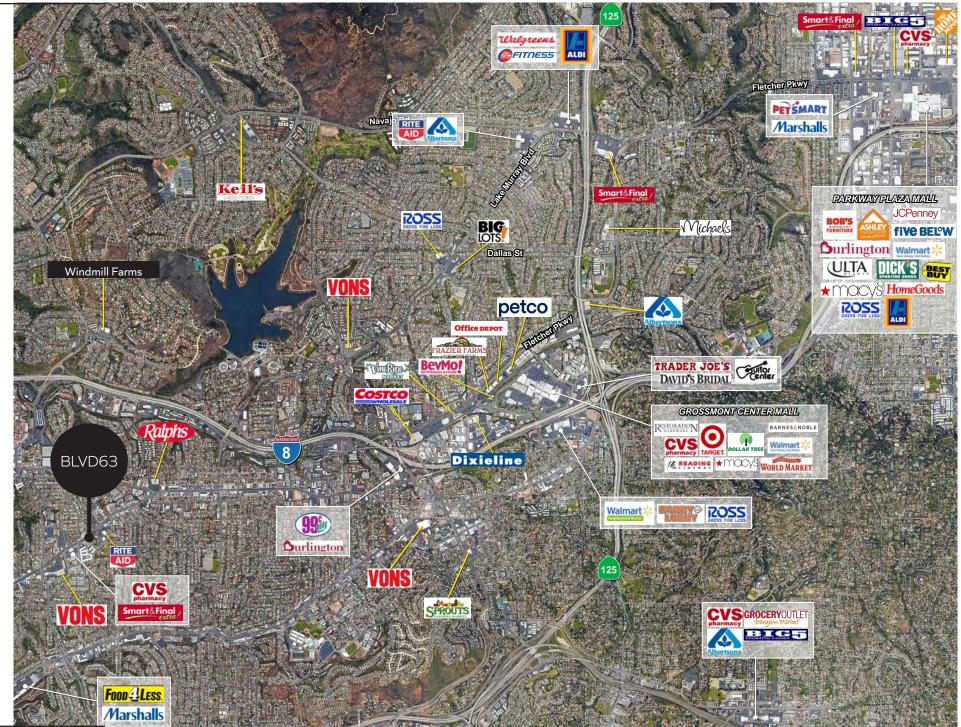

| 1,033 |
| 132   | 2nd Generation Café Available | 1,578 |
| 130   | Pokedon                       | 933   |
| 128   | LEASE PENDING                 | 863   |
| 126   | AVAILABLE                     | 930   |
| 124   | UPS                           | 868   |
| 120   | L&L Hawaiian BBQ              | 1,560 |



EL CAJON BLVD | ADT 21,424









### DEMOGRAPHICS

|                    | 1 mile   | 3 miles   | 5 miles   |
|--------------------|----------|-----------|-----------|
| Total Population   | 33,354   | 225,329   | 532,205   |
| Daytime Population | 28,017   | 192,850   | 452,715   |
| # of Workers       | 11,088   | 75,443    | 185,780   |
| Median Age         | 28.0     | 34.5      | 34.9      |
| Average Income     | \$89,752 | \$100,825 | \$105,909 |

# TRADE AREA AERIAL





## BLVD63



JACK AVARELLO

858.257.3484 javarello@retailinsite.net

**BLAKE MOSER** 

858.523.2092 bmoser@retailinsite.net



120 S Sierra Ave, Suite 110, Solana Beach, CA 92075 Lic #01206760 | retailinsite.net