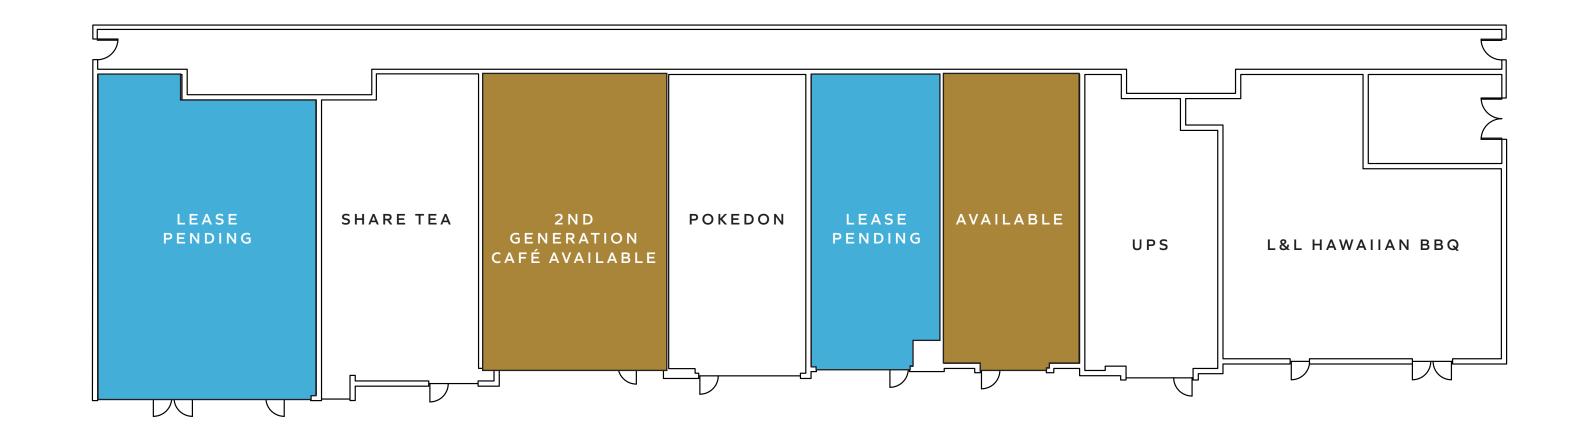

#### TENANT ROSTER

| Suite | Tenant                        | SF    |
|-------|-------------------------------|-------|
| 138   | LEASE PENDING                 | 1,480 |
| 134   | Share Tea                     | 1,033 |
| 132   | 2nd Generation Café Available | 1,578 |
| 130   | Pokedon                       | 933   |
| 128   | LEASE PENDING                 | 863   |
| 126   | AVAILABLE                     | 930   |
| 124   | UPS                           | 868   |
| 120   | L&L Hawaiian BBQ              | 1,560 |