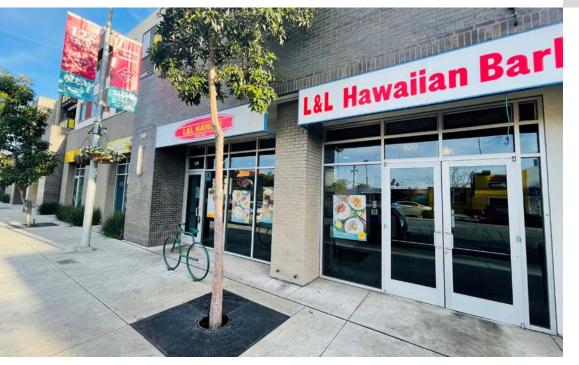

#### TENANT ROSTER

| Suite | Tenant                        | SF    |
|-------|-------------------------------|-------|
| 138   | LEASE PENDING                 | 1,480 |
| 134   | Share Tea                     | 1,033 |
| 132   | 2nd Generation Café Available | 1,578 |
| 130   | Pokedon                       | 933   |
| 128   | LEASE PENDING                 | 863   |
| 126   | AVAILABLE                     | 930   |
| 124   | UPS                           | 868   |
| 120   | L&L Hawaiian BBQ              | 1,560 |