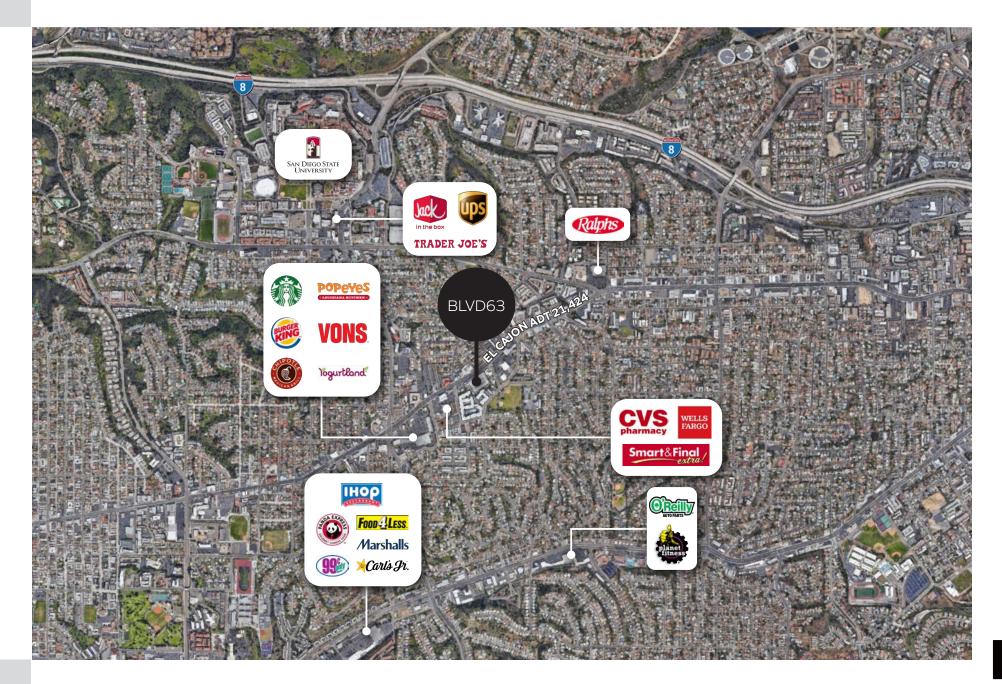

## BLVD63



## PROPERTY OVERVIEW

- Centrally located in the heart of San Diego with direct connectivity to San Diego State's rapidly growing campus
- Excellent visibility to the main arterial road, El Cajon Blvd (21,424 CPD)
- Access to private parking lot on-site



# SITE

#### TENANT ROSTER

| Suite | Tenant                        | SF    |
|-------|-------------------------------|-------|
| 138   | LEASE PENDING                 | 1,480 |
| 134   | Share Tea                     | 1,033 |
| 132   | 2nd Generation Café Available | 1,578 |
| 130   | Pokedon                       | 933   |
| 128   | LEASE PENDING                 | 863   |
| 126   | AVAILABLE                     | 930   |
| 124   | UPS                           | 868   |
| 120   | L&L Hawaiian BBQ              | 1,560 |



EL CAJON BLVD | ADT 21,424









### DEMOGRAPHICS

|                    | 1 mile   | 3 miles   | 5 miles   |
|--------------------|----------|-----------|-----------|
| Total Population   | 33,354   | 225,329   | 532,205   |
| Daytime Population | 28,017   | 192,8