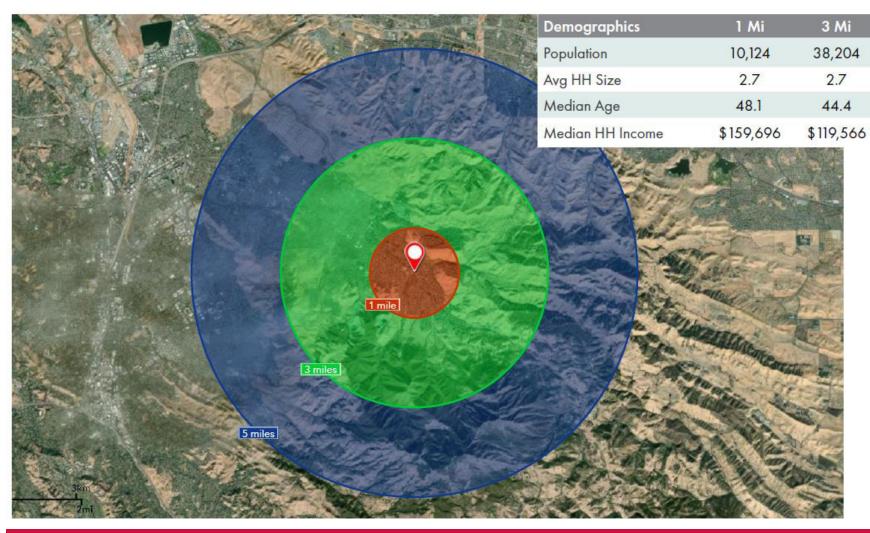

FOR SALE: \$599,000
CENTER STREET, CLAYTON, CA

5 Mi

97,286

2.7

43.8

\$114,142

Brian Slocum, SIOR, CCIM Principal bslocum@lee-associates.com D 925-984-6989 DRE #01471483