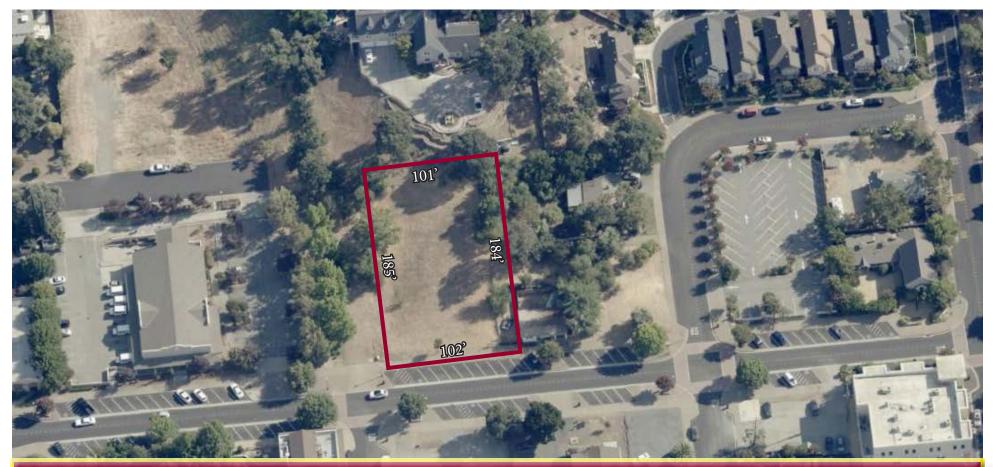

## PROPERTY HIGHLIGHTS

- · Trophy land site location in Downtown Clayton CA
- One (1) parcel totaling  $\pm 043$  acres;  $\pm 18,550$  square feet
- APN: 119-017-003
- Potential for Multi Family, or Commercial/Retail. Call for more information about potential Multi Family incentives, subject to City approval
- Zoning designation: Planned Development
- General Plan: Town Center
- NEW PRICE: \$599,000