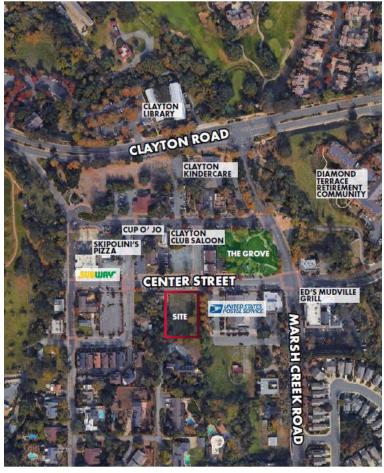

## PROPERTY HIGHLIGHTS

- · Trophy land site location in Downtown Clayton CA
- One (1) parcel totaling  $\pm 043$  acres;  $\pm 18,550$  square feet
- APN: 119-017-003
- Potential for Multi Family, or Commercial/Retail. Call for more information about potential Multi Family incentives, subject to City approval
- Zoning designation: Planned Development
- General Plan: Town Center
- NEW PRICE: \$599,000