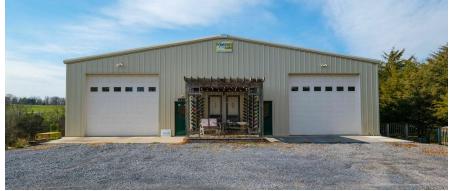

### **PROPERTY OVERVIEW**

Unique warehouse and/or retail space just north of town & outside the city limits. 2,100-6,600 sq/ft available depending on your use. This is not just a normal warehouse, but rather a one-of-a-kind space. The list of features is incredible with radiant heated concrete floors, air conditioning, 3 phase 480v, 3 phase 240v and single phase 110v or 220v electric, two 14w x 12h overhead doors and mostly clear span interior, retail space with office options in the loft and more. Previous uses includes stained glass studio and workspace, powder coating business, and speciality waterjet business. It would be a great for distribution, retail, light manufacturing, tasting room, cidery, climate controlled storage/warehousing and many other uses. NO CAM FEES and owner will include and pay for Water, Sewer, Electric (up to \$400 per month), Trash pick up (excluding bulk trash), Mowing, Snow removal, Heating, Building Maintenance, Building Property taxes and Insurance on building. Owner is also open to build-out options and further improvements for the right tenant.

### **Exterior Photos**

For More Information: