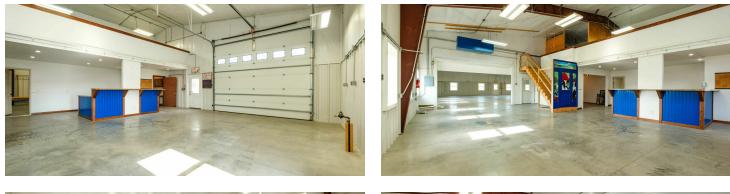

### **PROPERTY OVERVIEW**

Unique warehouse and/or retail space just north of town & outside the city limits. 2,100-6,600 sq/ft available depending on your use. This is not just a normal warehouse, but rather a one-of-a-kind space. The list of features is incredible with radiant heated concrete floors, air conditioning, 3 phase 480v, 3 phase 240v and single phase 110v or 220v electric, two 14w x 12h overhead doors and mostly clear span interior, retail space with office options in the loft and more. Previous uses includes stained glass studio and workspace, powder coating business, and speciality waterjet business. It would be a great for distribution, retail, light manufacturing, tasting room, cidery, climate controlled storage/warehousing and many other uses. NO CAM FEES and owner will include and pay for Water, Sewer, Electric (up to \$400 per month), Trash pick up (excluding bulk trash), Mowing, Snow removal, Heating, Building Maintenance, Building Property taxes and Insurance on building. Owner is also open to build-out options and further improvements for the right tenant.

### **Interior Photos**

For More Information: