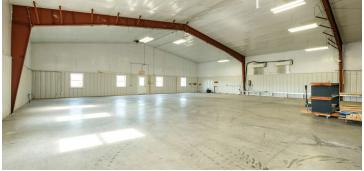

### **PROPERTY OVERVIEW**

Unique warehouse and/or retail space just north of town & outside the city limits. 2,100-6,600 sq/ft available depending on your use. This is not just a normal warehouse, but rather a one-of-a-kind space. The list of features is incredible with radiant heated concrete floors, air conditioning, 3 phase 480v, 3 phase 240v and single phase 110v or 220v electric, two 14w x 12h overhead doors and mostly clear span interior, retail space with office options in the loft and more. Previous uses includes stained glass studio and workspace, powder coating business, and speciality waterjet business. It would be a great for distribution, retail, light manufacturing, tasting room, cidery, climate controlled storage/warehousing and many other uses. NO CAM FEES and owner will include and pay for Water, Sewer, Electric (up to \$400 per month), Trash pick up (excluding bulk trash), Mowing, Snow removal, Heating, Building Maintenance, Building Property taxes and Insurance on building. Owner is also open to build-out options and further improvements for the right tenant.

### **Interior Photos**

For More Information: