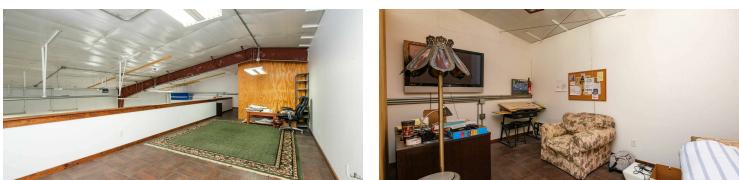

### **Interior Photos**

For More Information:

### **PROPERTY OVERVIEW**

Unique warehouse and/or retail space just north of town & outside the city limits. 2,100-6,600 sq/ft available depending on your use. This is not just a normal warehouse, but rather a one-of-a-kind space. The list of features is incredible with radiant heated concrete floors, air conditioning, 3 phase 480v, 3 phase 240v and single phase 110v or 220v electric, two 14w x 12h overhead doors and mostly clear span interior, retail space with office options in the loft and more. Previous uses includes stained glass studio and workspace, powder coating business, and speciality waterjet business. It would be a great for distribution, retail, light manufacturing, tasting room, cidery, climate controlled storage/warehousing and many other uses. NO CAM FEES and owner will include and pay for Water, Sewer, Electric (up to \$400 per month), Trash pick up (excluding bulk trash), Mowing, Snow removal, Heating, Building Maintenance, Building Property taxes and Insurance on building. Owner is also open to build-out options and further improvements for the right tenant.