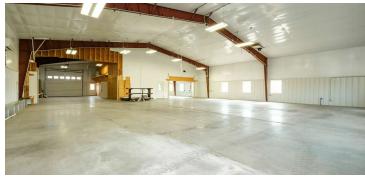

### **Interior Photos**

For More Information:

### **PROPERTY OVERVIEW**

Unique warehouse and/or retail space just north of town & outside the city limits. 2,100-6,600 sq/ft available depending on your use. This is not just a normal warehouse, but rather a one-of-a-kind space. The list of features is incredible with radiant heated concrete floors, air conditioning, 3 phase 480v, 3 phase 240v and single phase 110v or 220v electric, two 14w x 12h overhead doors and mostly clear span interior, retail space with office options in the loft and more. Previous uses includes stained glass studio and workspace, powder coating business, and speciality waterjet business. It would be a great for distribution, retail, light manufacturing, tasting room, cidery, climate controlled storage/warehousing and many other uses. NO CAM FEES and owner will include and pay for Water, Sewer, Electric (up to \$400 per month), Trash pick up (excluding bulk trash), Mowing, Snow removal, Heating, Building Maintenance, Building Property taxes and Insurance on building. Owner is also open to build-out options and further improvements for the right tenant.