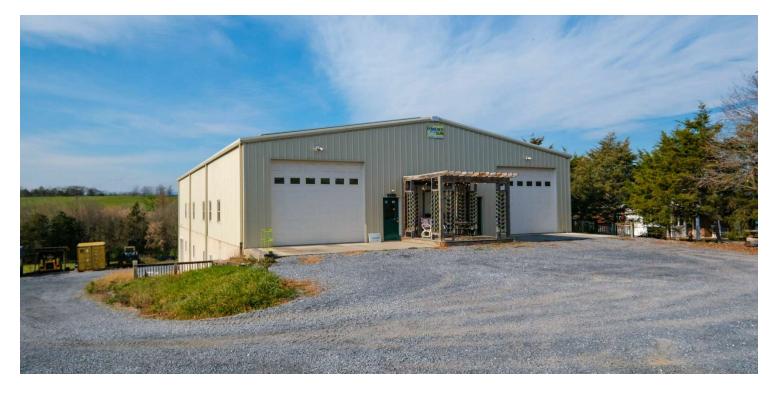

### **PROPERTY OVERVIEW**

Unique warehouse and/or retail space just north of town & outside the city limits. 2,100-6,600 sq/ft available depending on your use. This is not just a normal warehouse, but rather a one-of-a-kind space. The list of features is incredible with radiant heated concrete floors, air conditioning, 3 phase 480v, 3 phase 240v and single phase 110v or 220v electric, two 14w x 12h overhead doors and mostly clear span interior, retail space with office options in the loft and more. Previous uses includes stained glass studio and workspace, powder coating business, and speciality waterjet business. It would be a great for distribution, retail, light manufacturing, tasting room, cidery, climate controlled storage/warehousing and many other uses. NO CAM FEES and owner will include and pay for Water, Sewer, Electric (up to \$400 per month), Trash pick up (excluding bulk trash), Mowing, Snow removal, Heating, Building Maintenance, Building Property taxes and Insurance on building. Owner is also open to build-out options and further improvements for the right tenant.

### **Exterior Photos**

For More Information: