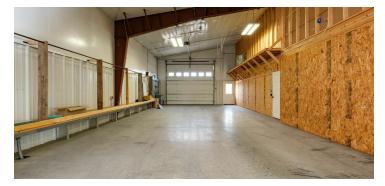

### **Interior Photos**

For More Information:

### **PROPERTY OVERVIEW**

Unique warehouse and/or retail space just north of town & outside the city limits. 2,100-6,600 sq/ft available depending on your use. This is not just a normal warehouse, but rather a one-of-a-kind space. The list of features is incredible with radiant heated concrete floors, air conditioning, 3 phase 480v, 3 phase 240v and single phase 110v or 220v electric, two 14w x 12h overhead doors and mostly clear span interior, retail space with office options in the loft and more. Previous uses includes stained glass studio and workspace, powder coating business, and speciality waterjet business. It would be a great for distribution, retail, light manufacturing, tasting room, cidery, climate controlled storage/warehousing and many other uses. NO CAM FEES and owner will include and pay for Water, Sewer, Electric (up to \$400 per month), Trash pick up (excluding bulk trash), Mowing, Snow removal, Heating, Building Maintenance, Building Property taxes and Insurance on building. Owner is also open to build-out options and further improvements for the right tenant.