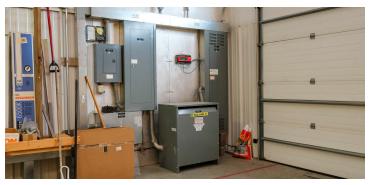

### **Interior Photos**

For More Information:

### **PROPERTY OVERVIEW**

Unique warehouse and/or retail space just north of town & outside the city limits. 2,100-6,600 sq/ft available depending on your use. This is not just a normal warehouse, but rather a one-of-a-kind space. The list of features is incredible with radiant heated concrete floors, air conditioning, 3 phase 480v, 3 phase 240v and single phase 110v or 220v electric, two 14w x 12h overhead doors and mostly clear span interior, retail space with office options in the loft and more. Previous uses includes stained glass studio and workspace, powder coating business, and speciality waterjet business. It would be a great for distribution, retail, light manufacturing, tasting room, cidery, climate controlled storage/warehousing and many other uses. NO CAM FEES and owner will include and pay for Water, Sewer, Electric (up to \$400 per month), Trash pick up (excluding bulk trash), Mowing, Snow removal, Heating, Building Maintenance, Building Property taxes and Insurance on building. Owner is also open to build-out options and further improvements for the right tenant.