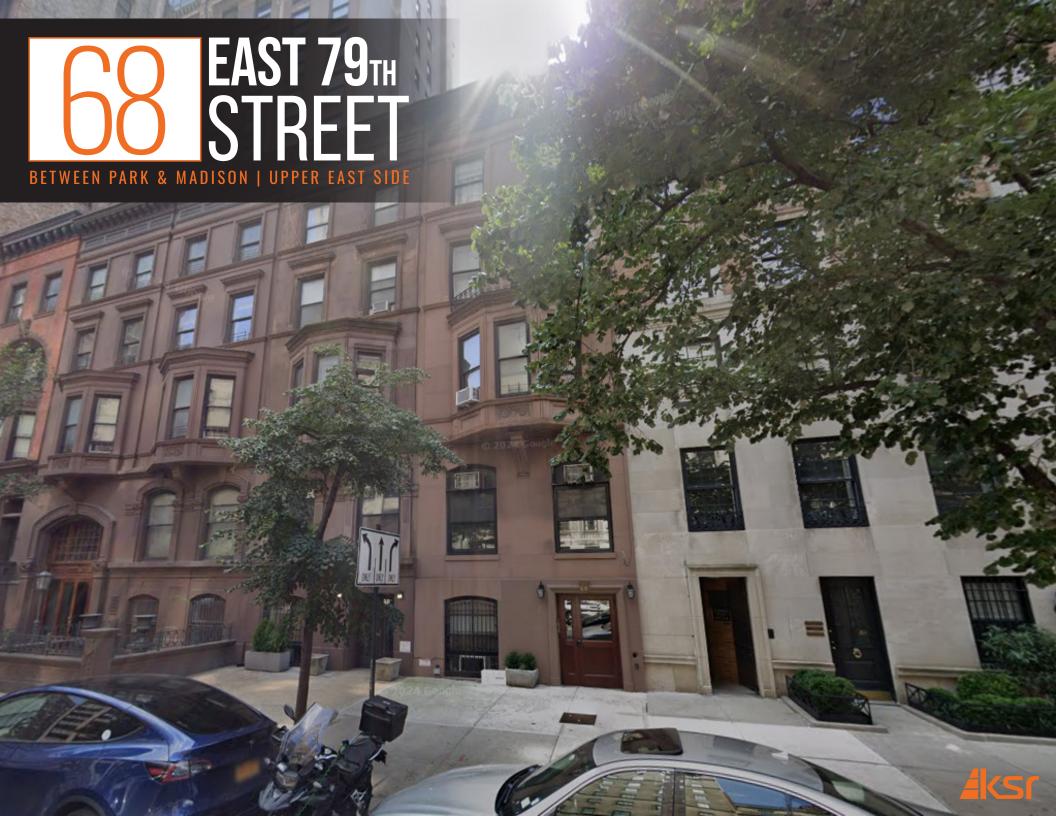

# EAST 79TH

BETWEEN PARK & MADISON | UPPER EAST SIDE

635 SF Ground Floor SIZE:

FRONTAGE: 18'

**CEILING HEIGHT:** 

POSSESSION: March 1

456Q TRANSPORTATION:

### HIGHLIGHTS:

- · All uses considered
- Renovated space with private bathroom
- Building features include storage and Carson virtual intercom system
- · Rear pivate garden included